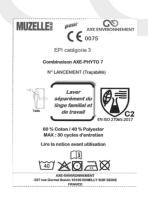

Certificate N° 0075/2475/162/08/18/1585

Issued by CTC, Notified Body N°0075, to the following model of personal protective equipment:

Manufacturer: AXE ENVIRONNEMENT

237 rue Gornet Boivin

10100 ROMILLY SUR SEINE

France

**Description** 

PPE Type: Protective suit worn by operators applying pesticides (relatively

high risk)

Product reference: Combinaison AXE-PHYTO 7

Clothing description: Protective suit made of cotton/polyester with covered zippers at

the front

Available sizes: T0 to T6

**Pictures:** 

Reference standard:

Levels of performance / class of protection

EN ISO 13688: 2013

EN ISO 27065 : 2017

**C2** 

This product is a category III (letal or irreversible risk). This certificate shall only be used in conjuncture with the conformity assessment procedure according to module C2 (CTC 0075)

At the date of certificate the product is in compliance with Annex XVII of REACh regulation (n° 1907/2006 and revisions)