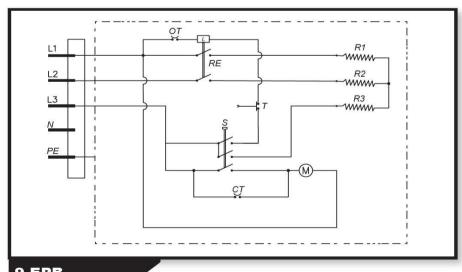

## WIRING DIAGRAM

: Rotary switch

M : Motor

С : Capacitor ОТ : Overheat thermos.

СТ : Cooling thermostat Т : Adj. Room Therm.

RE : Relay Relay coil

R **Heating elements** 

9 EPB