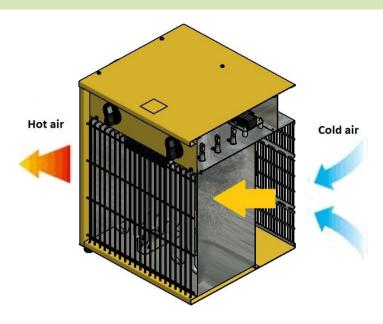

## **FUNCTIONING PRINCIPLES**

The device works on the principle offorced convection . The air flow is forced fan. Cold air is drawn in the back of the unit. Further washes flowing from the heater receives heat. The heated air is expelled in front of the heater. The device has a thermostat for the regulation temperatures 5-35  $^{\circ}$ C. The unit area equipped with thermal protection with reset. The unit features: ventilation, heating with half the power, heating at full power. Device has cooling thermostat.