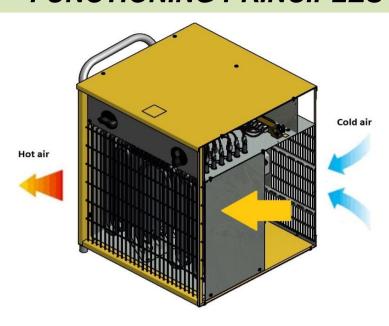

## **FUNCTIONING PRINCIPLES**

The device works on the principle offorced convection . The air flow is forced fan. Cold air is drawn in the back of the unit. Further washes flowing from the heater receives heat. The heated air is expelled in front of the heater. The device has a thermostat for the regulation temperatures 5-35  $^{\circ}$ C. The unit area equipped with thermal protection is acting automatically. The unit features: ventilation, heating with half the power, heating at full power. Device has cooling thermostat.