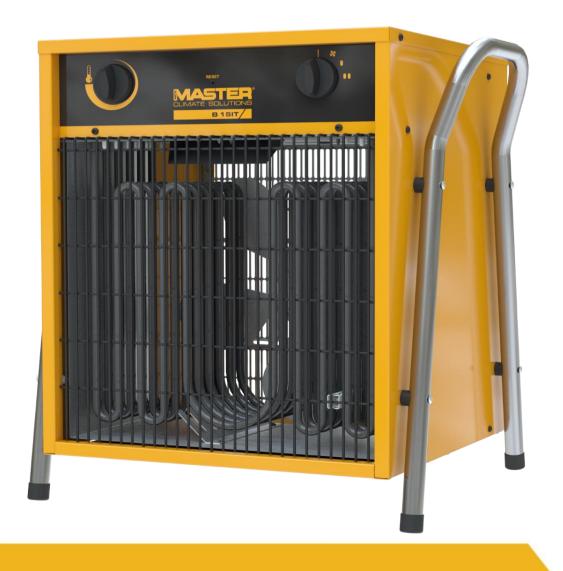

# **B** 15IT

### **COMPONENTS**

Heating elements 2500W

**Thermostat Probe** 

Fan Ø300mm

Thermal protection 60°C

**Cooling Thermostat** 50 °C

Relay 30 A

Asynchronous, monophase, with thermal protection, Motor with manual reset, counterclockwise rotation, 1300 rpm