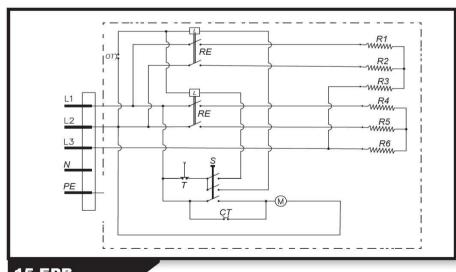

#### WIRING DIAGRAM

S : Rotary switch

М : Motor C : Capacitor

ОТ : Overheat thermos. СТ : Cooling thermostat : Adj. Room Therm. Т

RE : Relay Relay coil

R : Heating elements

15 EPB