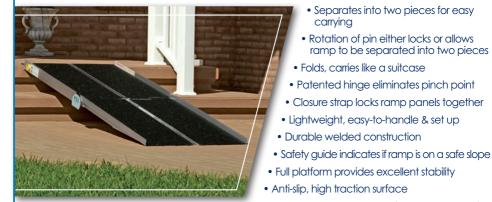

## MULTIFOLD



• Accommodates wheelchairs and scooters with various wheel configurations





Custom widths are available. Give your specifications to your local PVI retailer!

| Item Number                                                           | Length | Width | Folded Size      | Weight  | Capacity* |
|-----------------------------------------------------------------------|--------|-------|------------------|---------|-----------|
| WCR530                                                                | 5'     | 30"   | 32¼" x 16" x 9"  | 30 lbs. | 800 lbs.  |
| WCR630                                                                | 6'     | 30"   | 38¼" x 16" x 9"  | 35 lbs. | 800 lbs.  |
| WCR730                                                                | 7'     | 30"   | 44¼" × 16" × 9"