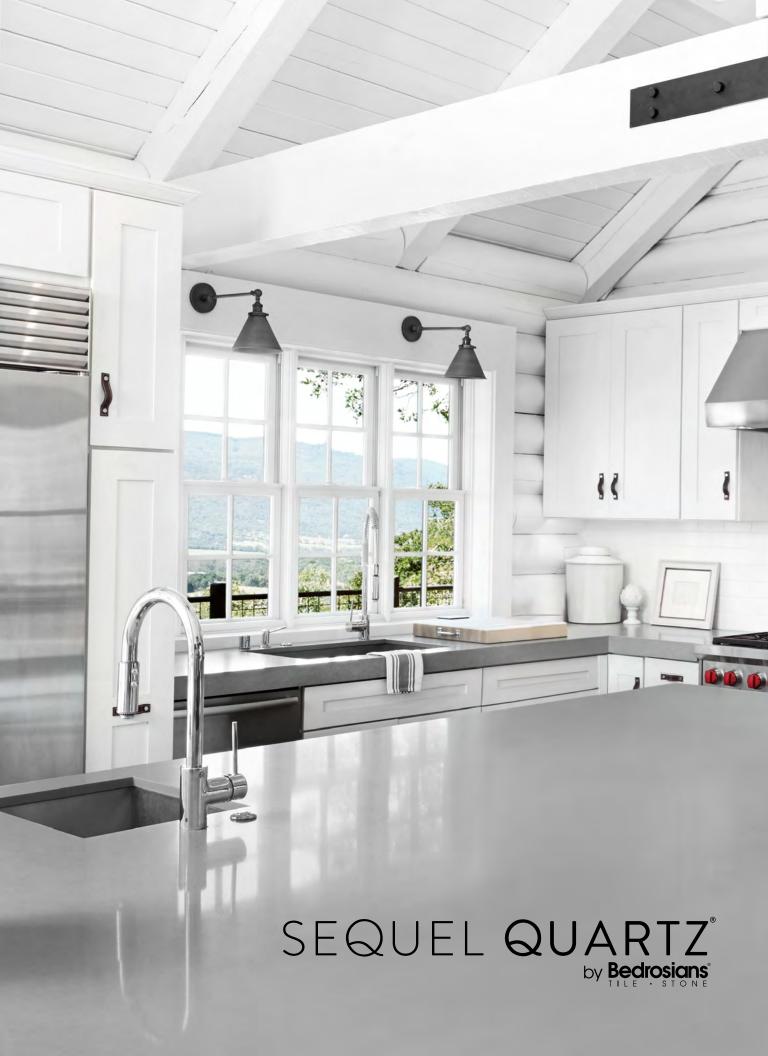

## ORIGINS

Influenced by cutting-edge design and innovative technology, Sequel Quartz® offers quality natural quartz surfaces, combining the charm of natural stone with supreme material strength. With superb diversity in aesthetic options, Sequel Quartz® is highly durable, low maintenance, and versatile. Signifying the essence of natural beauty and elegance, Sequel Quartz® offers creative freedom to revolutionize your space with grace and sophistication.

#### VERSATILITY

Sequel Quartz® is unique, modern, and ideal for indoor residential and commercial applications. Inspired by natural beauty, innovation, and quality, it is suitable for kitchen countertops, table tops, and bathroom vanities.