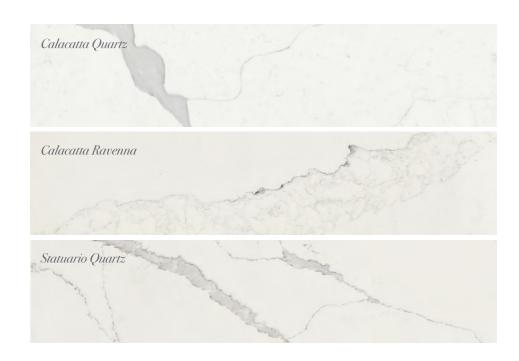

# INDULGE collection

A modern collection that offers versatile, solid colors that integrate a sleek and contemporary feel to your space.

| Naxos White     |   |          |       |
|-----------------|---|----------|-------|
| Bianco Venatino | 4 | A second | T. P. |
| Cascade Cream   |   |          |       |
| Berkshire Taupe |   |          |       |
| Monterey Grey   |   |          |       |
| Thunder Cloud   |   |          |       |
| Lagos Azul      |   |          |       |
| Night Shadow    |   |          |       |