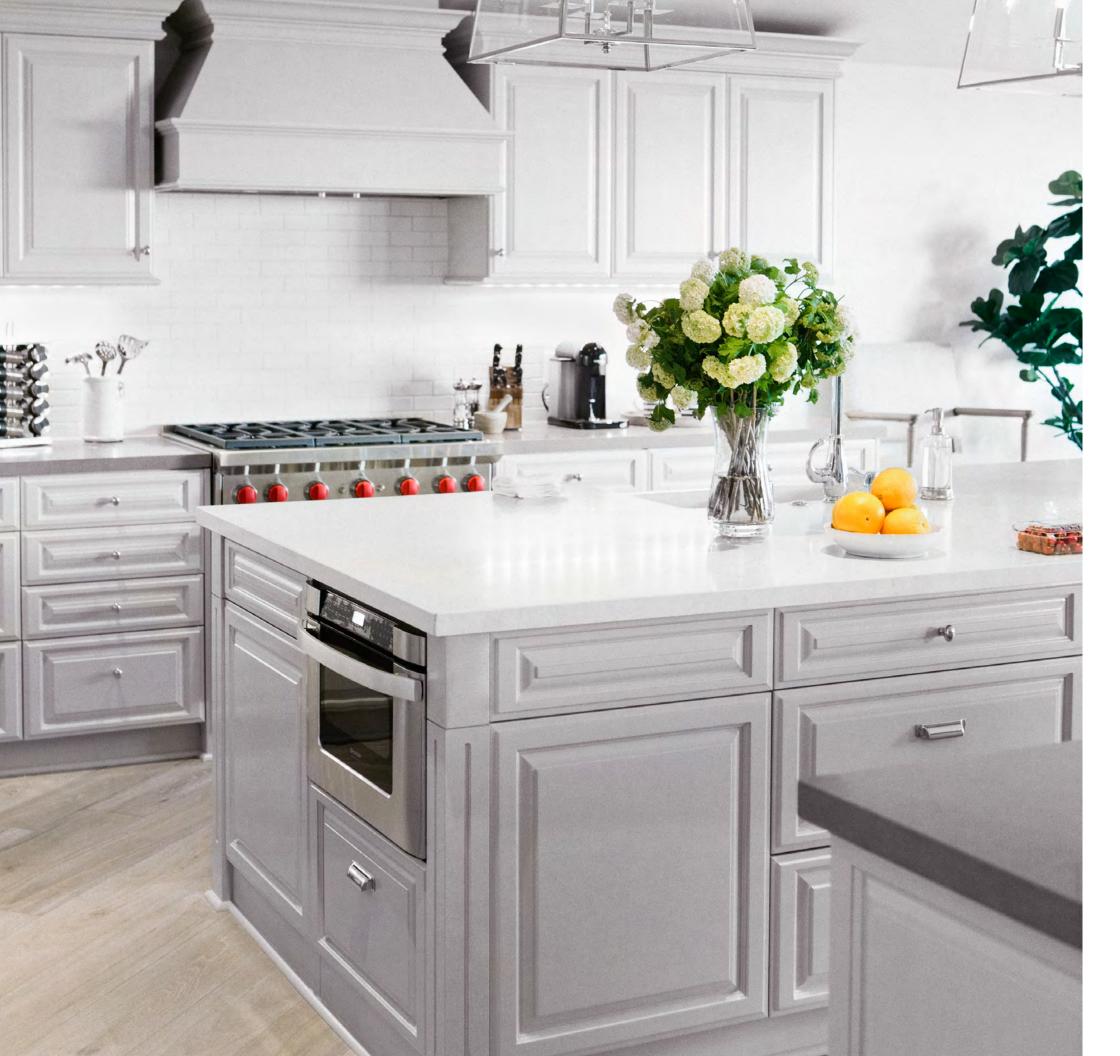

#### VERSATILITY

Sequel Quartz® is unique, modern, and ideal for indoor residential and commercial applications. Inspired by natural beauty, innovation, and quality, it is suitable for kitchen countertops, table tops, and bathroom vanities.