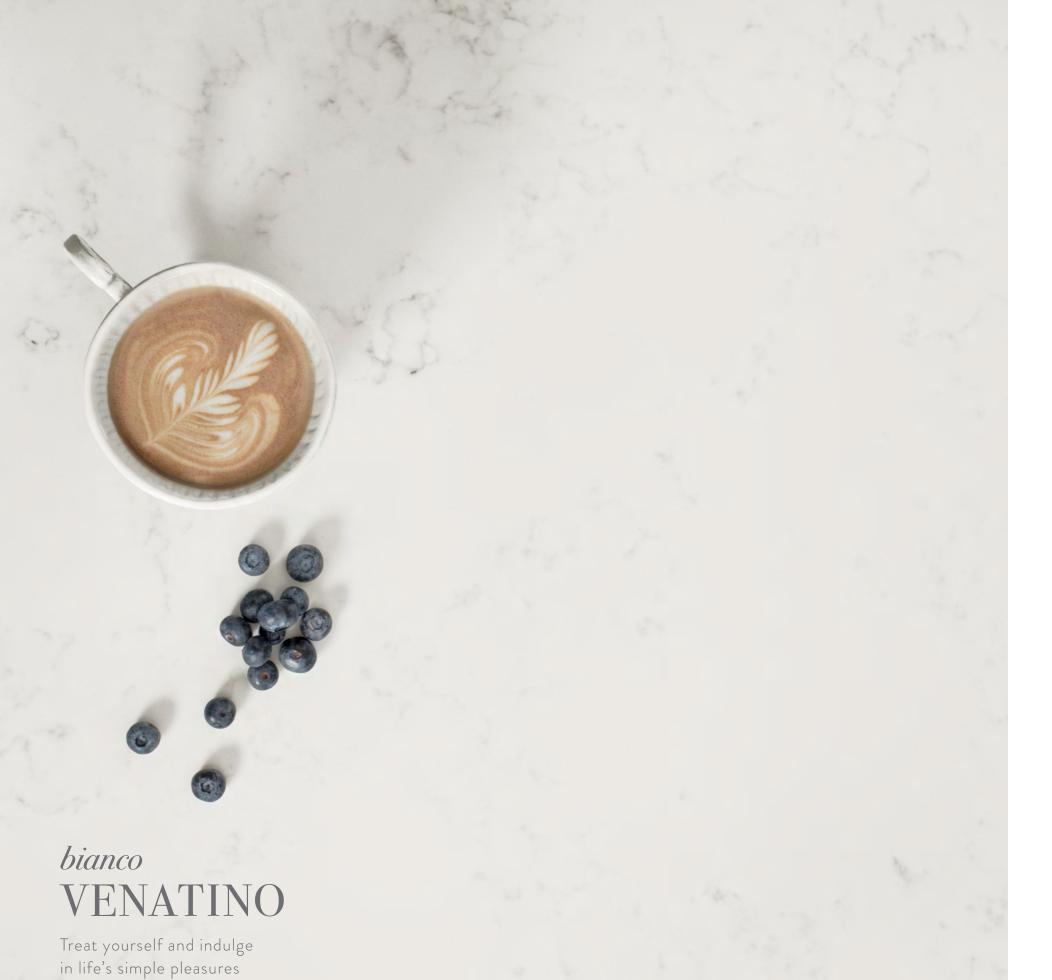

# INDULGE collection

A modern collection that offers versatile, solid colors that integrate a sleek and contemporary feel to your space.

| Naxos White     |   |          |       |
|-----------------|---|----------|-------|
| Bianco Venatino | 4 | A second | T. P. |
| Cascade Cream   |   |          |       |
| Berkshire Taupe |   |          |       |
| Monterey Grey   |   |          |       |
| Thunder Cloud   |   |          |       |
| Lagos Azul      |   |          |       |
| Night Shadow    |   |          |       |