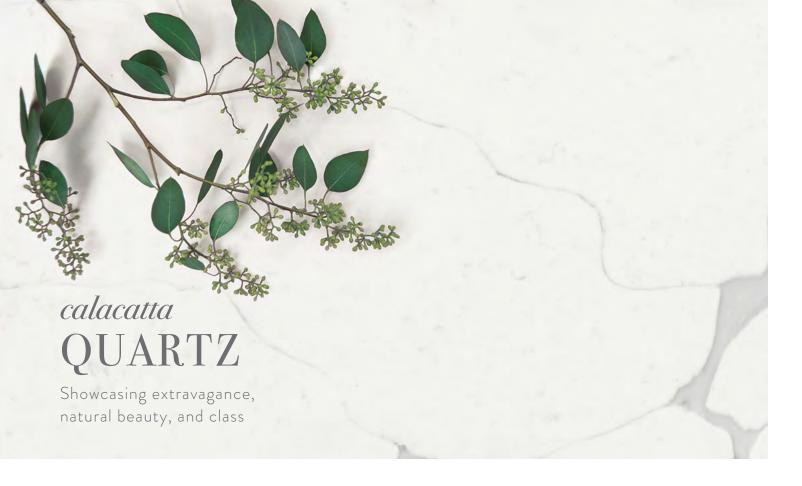

# INDULGE collection

A modern collection that offers versatile, solid colors that integrate a sleek and contemporary feel to your space.

| Naxos White     |   |          |       |
|-----------------|---|----------|-------|
| Bianco Venatino | 4 | A second | T. P. |
| Cascade Cream   |   |          |       |
| Berkshire Taupe |   |          |       |
| Monterey Grey   |   |          |       |
| Thunder Cloud   |   |          |       |
| Lagos Azul      |   |          |       |
| Night Shadow    |   |          |       |