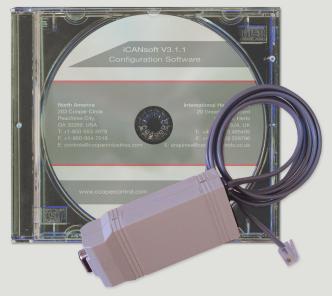

## Software kit

### **Features**

- PC Node Serial Port to iLight network interface
- Includes a copy of iCANsoft on CD to allow the iLight network to be configured from a PC
- Includes USB cable
- Also available is the PC node only for adding RS485 input to any iLight network

#### Overview

This kit allows engineers to connect their PC to the iLight system and configure the network using iCANsoft.