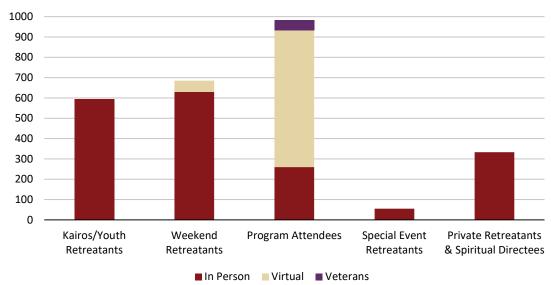

### Ministry Highlights

Number of Retreatants

### Virtual Retreats

Everyone had to make adjustments during the pandemic, and Bellarmine was no exception. We did all we could to continue our mission of sharing the *Spiritual Exercises* with as many people as possible. Early in the pandemic this meant hosting several virtual retreats.

We had nearly 700 people participate in Virtual Retreats this past year. This included a retreat with Catholic actor Jonathan Roumie who portrays Jesus in the series *The Chosen*. Jonathan was influenced by the book *Jesus: A Pilgrimage* by Fr. James Martin, SJ. The virtual retreat spoke to how each was called to their respective vocations and invited retreatants to reflect on their own callings and vocations. You can still view this and two other recorded retreats at: jesuitretreat.org/pages/recorded-retreats.