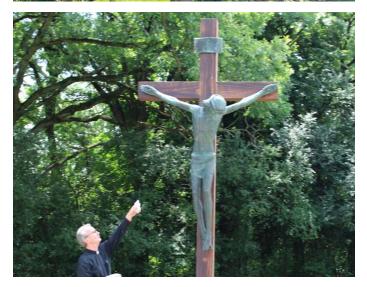

As we re-opened and retreatants saw the damage done to the crucifix, three generous men came forward to pay for its restoration. Soon plans were made to restore it, and by the start of this summer, the Body of Christ was re-hung on a new wooden cross and the crucifix was blessed. We are all still one Body in Christ. Jesus never truly leaves us.

In many ways, the story of our outdoor crucifix serves as a metaphor not only for everything that we experienced, but also for the strength and ability of the Body of Christ to outshine tragedy.

As we enter into a new program year, we pray for an end to the pandemic. We pray that Bellarmine's ministry may return to full capacity, and that you will return to Bellarmine and experience the silence and the grace of a retreat.