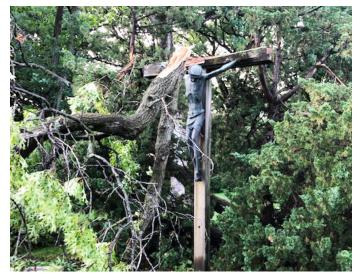

Upon arriving here last fall, retreatants discovered a symbol of our suffering. A large tree had fallen down on top of our outdoor crucifix, one of Bellarmine's most sacred spaces and a place of deep personal prayer, strength, and contemplation. It was heartbreaking to see such a sacred space so damaged.

Bellarmine's crucifix was designed and built in 1966 and had weathered many storms before a storm in the summer of 2020 knocked it down. This storm left the corpus, the Body of Christ, just barely hanging on to a single beam of wood.

This is much like how many of us felt during the pandemic. We were barely hanging on, isolated from Church, families, and other loved ones, and separated from the Eucharist. We may have been in a familiar physical space, but still nothing felt the same.

As we re-opened and retreatants saw the damage done to the crucifix, three generous men came forward to pay for its restoration. Soon plans were made to restore it, and by the start of this summer, the Body of Christ was re-hung on a new wooden cross and the crucifix was blessed. We are all still one Body in Christ. Jesus never truly leaves us.

In many ways, the story of our outdoor crucifix serves as a metaphor not only for everything that we experienced, but also for the strength and ability of the Body of Christ to outshine tragedy.

As we enter into a new program year, we pray for an end to the pandemic. We pray that Bellarmine's ministry may return to full capacity, and that you will return to Bellarmine and experience the silence and the grace of a retreat.