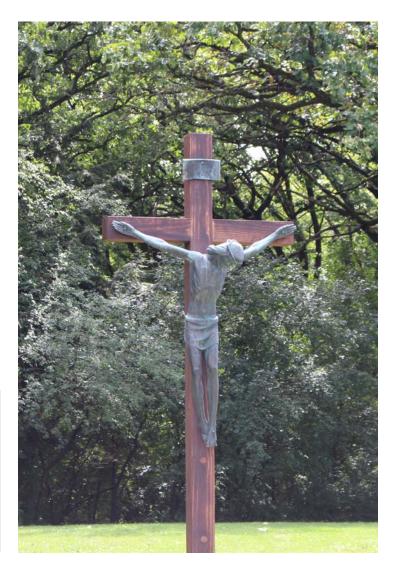

Upon arriving here last fall, retreatants discovered a symbol of our suffering. A large tree had fallen down on top of our outdoor crucifix, one of Bellarmine's most sacred spaces and a place of deep personal prayer, strength, and contemplation. It was heartbreaking to see such a sacred space so damaged.

Bellarmine's crucifix was designed and built in 1966 and had weathered many storms before a storm in the summer of 2020 knocked it down. This storm left the corpus, the Body of Christ, just barely hanging on to a single beam of wood.

As we re-opened and retreatants saw the damage done to the crucifix, three generous men came forward to pay for its restoration. Soon plans were made to restore it, and by the start of this summer, the Body of Christ was re-hung on a new wooden cross and the crucifix was blessed. We are all still one Body in Christ. Jesus never truly leaves us.