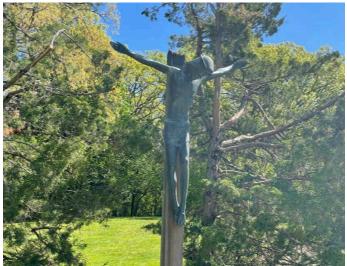

Upon arriving here last fall, retreatants discovered a symbol of our suffering. A large tree had fallen down on top of our outdoor crucifix, one of Bellarmine's most sacred spaces and a place of deep personal prayer, strength, and contemplation. It was heartbreaking to see such a sacred space so damaged.

Bellarmine's crucifix was designed and built in 1966 and had weathered many storms before a storm in the summer of 2020 knocked it down. This storm left the corpus, the Body of Christ, just barely hanging on to a single beam of wood.

This is much like how many of us felt during the pandemic. We were barely hanging on, isolated from Church, families, and other loved ones, and separated from the Eucharist. We may have been in a familiar physical space, but still nothing felt the same.

As we re-opened and retreatants saw the damage done to the crucifix, three generous men came forward to pay for its restoration. Soon plans were made to restore it, and by the start of this summer, the Body of Christ was re-hung on a new wooden cross and the crucifix was blessed. We are all still one Body in Christ. Jesus never truly leaves us.

In many ways, the story of our outdoor crucifix serves as a metaphor not only for everything that we experienced, but also for the strength and ability of the Body of Christ to outshine tragedy.

As we enter into a new program year, we pray for an end to the pandemic. We pray that Bellarmine's ministry may return to full capacity, and that you will return to Bellarmine and experience the silence and the grace of a retreat.