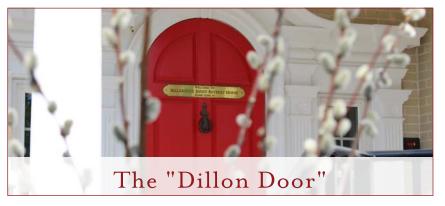

An accessible ramp was added to the front entrance. Now all may enter the building through the welcoming red front door. The "Dillon Door" is dedicated to the memory of former Executive Director Fr. John Dillon, SJ, who often referred to Bellarmine as "a gold mine of the spiritual life."