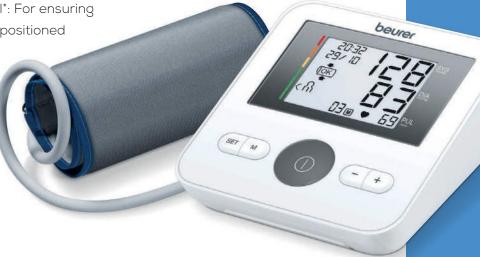

## BM 27 Blood pressure monitor

With cuff for upper arm circumferences from 22-42 cm

Cuff position control\*: For ensuring the cuff is correctly positioned on the upper arm

Fully automatic blood pressure and pulse measurement on the upper arm

Clear, easy-to-read display

Risk indicator: classification of measurements with coloured scale

Arrhythmia detection: Warning in case of possible heart rhythm disturbance

Four user memories for 30 measured values each

Average of all measurements

Date and time

Automatic switch-off

Signal in case of application error

Automatic pressure preselection and deflation

Battery changing indicator

Incl. 4x1,5 V batteries AA and storage bag

Medical device

Product measurements (LxWxH): 112 x 110 x 53 mm

Product weight: approx. 341 g (with cuff, without batteries)

5 year guarantee

Sales unit: 4 / Shipping carton: 6 x 4

EAN no.: 4211125 65818 2

Item no.: 658.18