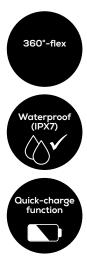

## MN8X Rotary shaver

360° flex shaver head for optimum contour alignment

Waterproof (IPX7) – can also be used in the shower or in the bath

Quick-charge function (10 min operation time; 5 min charging time)