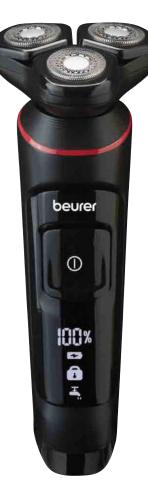

## MN8X Rotary shaver

360° flex shaver head for optimum contour alignment

Waterproof (IPX7) – can also be used in the shower or in the bath

Quick-charge function (10 min operation time; 5 min charging time)

Magnetic fixation for easy removal of the shaving head

Incl. travel lock; prevents the device from switching on by accident

LED display with battery status in %, charging indicator, travel lock and cleaning symbol