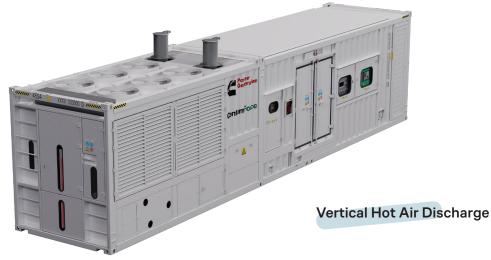

## **Centum**<sup>™</sup> **Force**

### Containerized Generator Sets

### **Centum**<sup>™</sup> **Force**

Containerized Generator Sets

Air Flow System

ISO Standard Container

Integrated Fuel Tank Systems

**Smart Monitoring** 

Flexible Layout

**Decreased Footprint** 