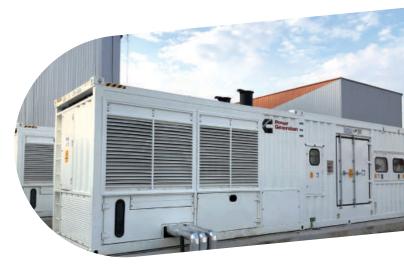

## **Centum**<sup>™</sup> **Force**

### Containerized Generator Sets

#### **Flexible Options**

Centum<sup>™</sup> Force is a range of containerized generator sets from Cummins Power Generation, designed for rapid installation and commissioning.

With a stackable design that minimizes footprint and reduces ownership costs, this innovative 50Hz solution is built on Cummins' legacy of reliability and advanced technology. Engineered for diverse power applications, Centum™ Force delivers a complete, optimized power system for various operational needs.