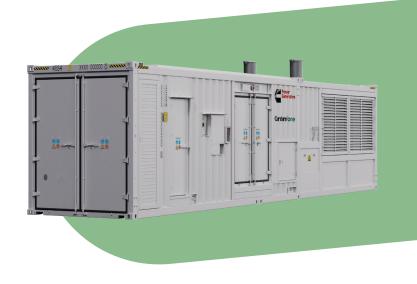

## **Centum**<sup>™</sup> **Force**

### Containerized Generator Sets

#### **Flexible Options**

Centum<sup>™</sup> Force is a range of containerized generator sets from Cummins Power Generation, designed for rapid installation and commissioning.

With a stackable design that minimizes footprint and reduces ownership costs, this innovative 50Hz solution is built on Cummins' legacy of reliability and advanced technology. Engineered for diverse power applications, Centum™ Force delivers a complete, optimized power system for various operational needs.

### **Centum**<sup>™</sup> **Force**

Containerized Generator Sets

Air Flow System

ISO Standard Container

Integrated Fuel Tank Systems

**Smart Monitoring** 

Flexible Layout

**Decreased Footprint** 