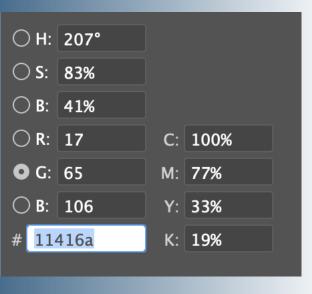

### PRIMARY COLORS





#### SECONDARY COLORS







#### BODY FONT: OPEN SANS

THIS IS AN EVENT DESCRIPTION

A vision themed bar with retro elements and a music focus provides a unique and immersive experience that combines the nostalgia of the past with the energy of the present. The decor, music, and atmosphere transport you to a different time and place, while the focus on music creates a lively and upbeat environment. This type of bar is perfect for those who appreciate a good drink, enjoy music, and are looking for a one-of-a-kind night out. Whether you're a music aficionado, a lover of vintage styles, or simply someone looking for a change of pace, a vision themed bar with retro elements and a music focus is the perfect place for an unforgettable night.

THIS IS AN EVENT DESCRIPTION

A vision themed bar