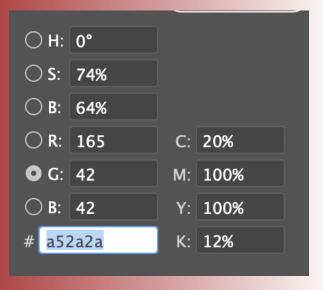

### PRIMARY COLORS





#### SECONDARY COLORS







#### BODY FONT: OPEN SANS

THIS IS AN EVENT DESCRIPTION

A vision themed bar with retro elements and a music focus provides a unique and immersive experience that combines the nostalgia of the past with the energy of the present. The decor, music, and atmosphere transport you to a different time and place, while the focus on music creates a lively and upbeat environment. This type of bar is perfect for those who appreciate a good drink, enjoy music, and are looking for a one-of-a-kind night out. Whether you're a music aficionado, a lover of vintage styles, or simply someone looking for a change of pace, a vision themed bar with retro elements and a music focus is the perfect place for an unforgettable night.

THIS IS AN EVENT DESCRIPTION

A vision themed bar with retro elements and a m