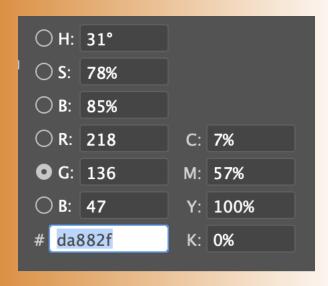

### PRIMARY COLORS





#### SECONDARY COLORS







#### BODY FONT: OPEN SANS

THIS IS AN EVENT DESCRIPTION

A vision themed bar with retro elements and a music focus provides a unique and immersive experience that combines the nostalgia of the past with the energy of the present. The decor, music, and atmosphere transport you to a different time and place, while the focus on music creates a lively and upbeat environment. This type of bar is perfect for those who appreciate a good drink, enjoy music, and are looking for a one-of-a-kind night out. Whether you're a music aficionado, a lover of vintage styles, or simply someone looking for a change of pace, a vision themed bar with retro elements and a music focus is the perfect place for an unforgettable night.

THIS IS AN EVENT DESCRIPTION

A vision themed bar with retro elements and a