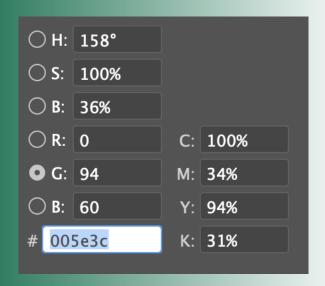

### PRIMARY COLORS





#### SECONDARY COLORS







#### BODY FONT: OPEN SANS

THIS IS AN EVENT DESCRIPTION

A vision themed bar with retro elements and a music focus provides a unique and immersive experience that combines the nostalgia of the past with the energy of the present. The decor, music, and atmosphere transport you to a different time and place, while the focus on music creates a lively and upbeat environment. This type of bar is perfect for those who appreciate a good drink, enjoy music, and are looking for a one-of-a-kind night out. Whether you're a music aficionado, a lover of vintage styles, or simply someone looking for a change of pace, a vision themed bar with retro elements and a music focus is the perfect place for an unforgettable night.

THIS IS AN EVENT DESCRIPTION

A vision themed ba