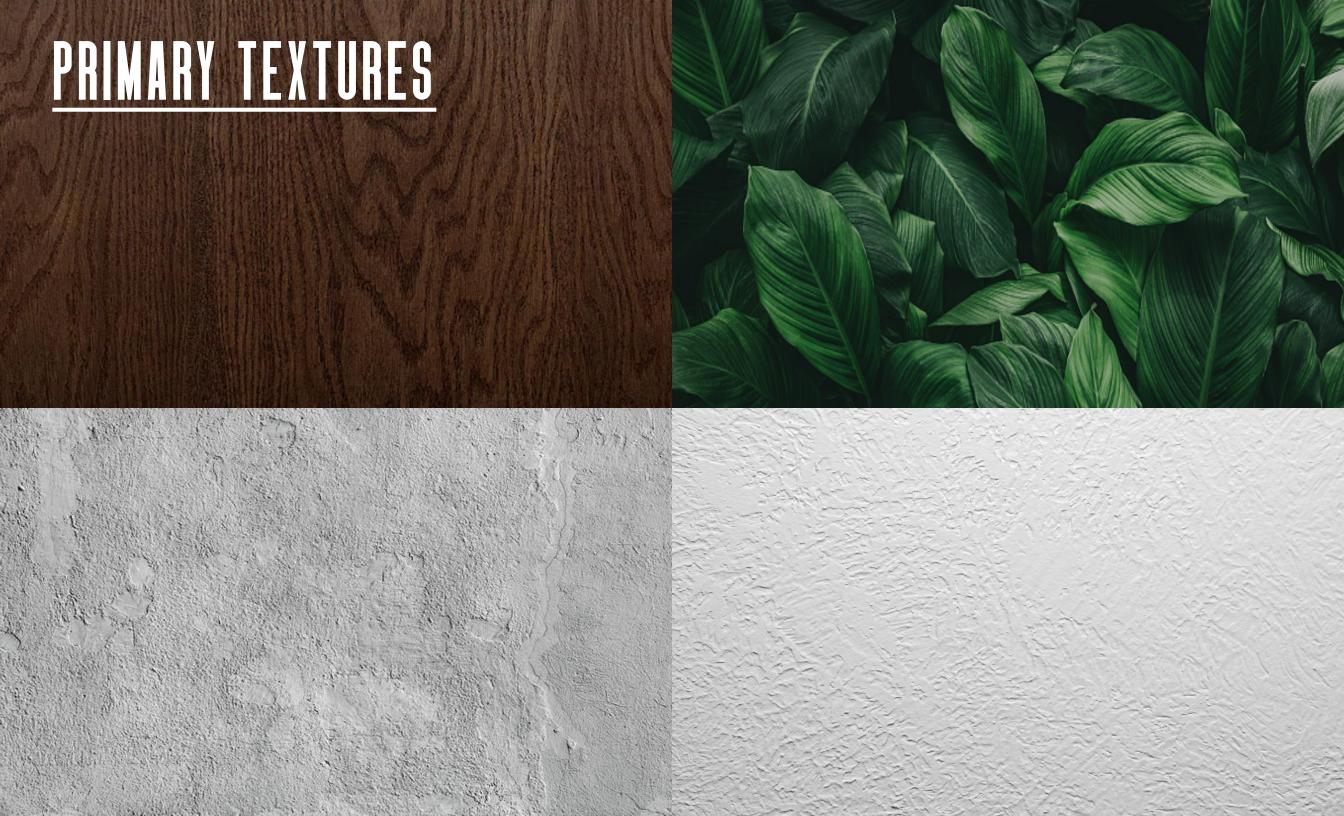

### PRIMARY COLORS





#### SECONDARY COLORS







#### BODY FONT: OPEN SANS

THIS IS AN EVENT DESCRIPTION

A vision themed bar with retro elements and a music focus provides a unique and immersive experience that combines the nostalgia of the past with the energy of the present. The decor, music, and atmosphere transport you to a different time and place, while the focus on music creates a lively and upbeat environment. This type of bar is perfect for those who appreciate a good drink, enjoy music, and are looking for a one-of-a-kind night out. Whether you're a music aficionado, a lover of vintage styles, or simply someone looking for a change of pace, a vision themed bar with retro elements and a music focus is the perfect place for an unforgettable night.

THIS IS AN EVENT DESCRIPTION

A vision themed bar with retro elements and a mus