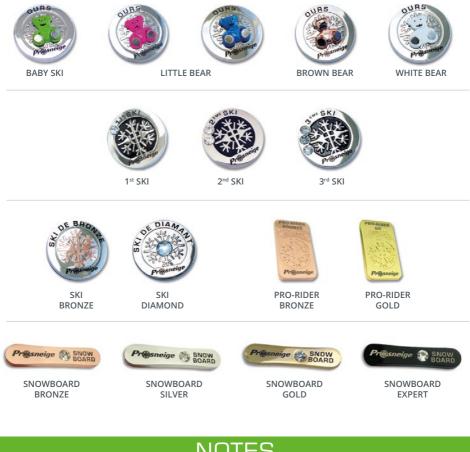

p to become a ski instructor and to obtain your 'Diplome d'État de moniteur de ski'. Each year we welcome 20 motivated youngsters with just one dream: to become a ski instructor. Our program is divided into 19 weeks of training, 500 hours of ski over 1200 slalom descents throughout the season. Perfect conditions as we train in 2 stadiums Val Thorens and Les Menuires during the season, 2 dedicated coaches,1 mental coach.







### INCENTIVES & TRAVEL

Is your company in search of greater relationships and shared emotions? A launch of a new product, thanking your employees, a corporate event in an inspirational setting, from teambuilding to conventions up to 200 persons to mark your brand in our beloved mountains. Prosneige will transform your project into a successful stay!



### MEDALS



### NOTES

| PRICES FOR GROUP LESSONS |              |               |               |                |                |  |  |  |  |  |  |
|--------------------------|--------------|---------------|---------------|----------------|----------------|--|--|--|--|--|--|
|                          |              | LOW<br>SEASON | MID<br>SEASON | HIGH<br>SEASON | LITTLE<br>BEAR |  |  |  |  |  |  |
| MORNING                  | 6 mornings   | 185           | 196           | 224            | 224            |  |  |  |  |  |  |
|                          | 5 mornings   | 175           | 186           | 214            | 214            |  |  |  |  |  |  |
| AFTERNOON                | 6 afternoons | 152           | 152           | 155            | 155            |  |  |  |  |  |  |
| AFTERNOON