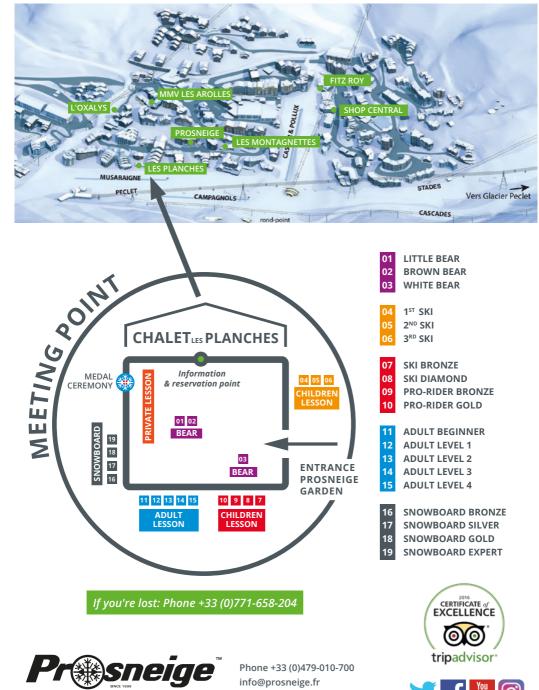

### LES PLANCHES PROSNEIGE LIFESTYLE

- Come and enjoy our terrace and deckchairs in the sunshine
- See your children learn how to ski in our kinder garden

- Coffee for everyone and time to meet our instructors
- Enjoy some sledging in our kinder garden
- Delivery service for equipment at our meeting point
- Ski tests
- Benefit from our cloakroom section at our chalet
- Let our bootfitters and technical experts advise you

# **PROSNEIGE SCHOOL**

### PRESENTATION

- 75 instructors with passion
- Experience of almost 20 years
- Offices in the town center of the ski resort
- Private and secure kinder garden with a custom rolling carpet
- Les Planches, chalet of 150 m<sup>2</sup> where you can relax and meet all our instructors

## COMMITMENTS

- Limitation of 10 persons per instructor in each group
- Limitation of 6 children per instructor in our kinder garden

- Up to 17 languages provided
- Cloakroom for all our beginners
- Medal ceremony at the end of the week with free hot chocolate for everybody
- One all round meeting point Les Planches for all of our lessons
- Fixed time tables for all lessons
- A special formula with lunch for our children classes