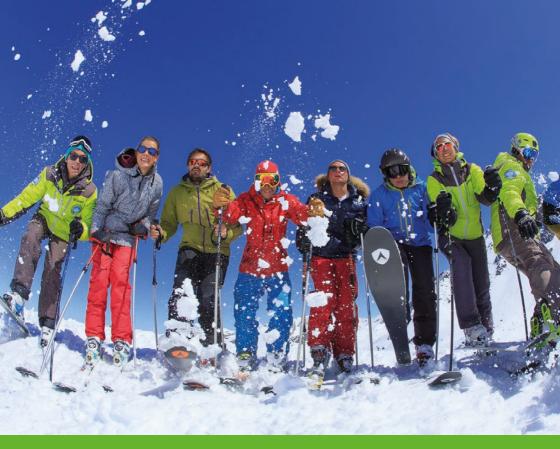

# TEENS AND ADULT GROUP LESSONS

#### ADULT GROUP LESSONS

From beginners to higher levels, limitation of 10 persons per instructor, free ski testing on Tuesdays.

## PRIVATE LESSONS

Beginner or expert ? Technical improvement, off piste guiding, or just to discover the best slopes around. A private instructor at your disposal for you, your family or friends.

Meeting possible at your hotel.