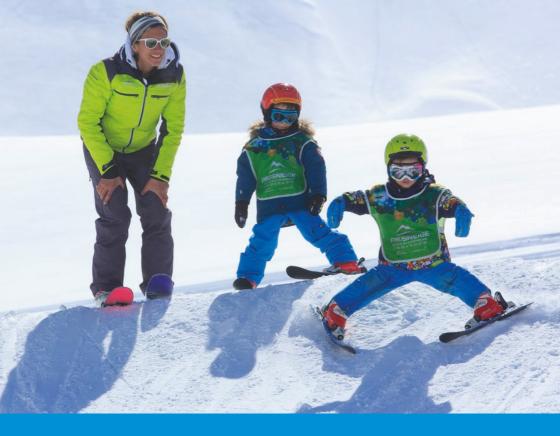

### SKI SCHOOL ACTIVITIES

### SPECIFIC PEDAGOGY & MODERN TEACHING WAYS

from 3 years old

Learning how to ski with confidence and a not to be forgotten fun factor in a secure setting. Ski instructors with a smile: with a passion for our beloved mountains, skiing, working with children and we guarantee the native tongue in our classes. Ski instructors receptive for feedback: to progress 'à la carte', at your own pace.

Modern teaching ways with 6 children per instructor with a personal touch to learn how to ski but still everybody is part of the experience.

#### CHILDREN GROUPS 5 to 13 years old

From beginners to higher levels, from children to teenagers, limitation of 10 children per instructor in each group. Medal ceremony at the end of the week.