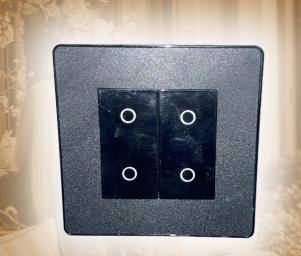

#### **DIMMER SWITCH LIGHTING**

- To turn all lights on press both top switches
- For dimmer on wall lights hold left switch down
- For dimmer to ceiling lights hold right switch down
- To turn all lights off press both bottom switches