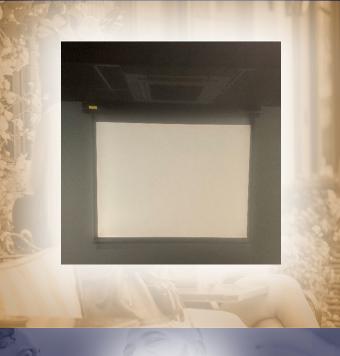

#### **PROJECTOR SCREEN**

 Please ensue that the white square is lower to the level display this is the correct length to screen on.