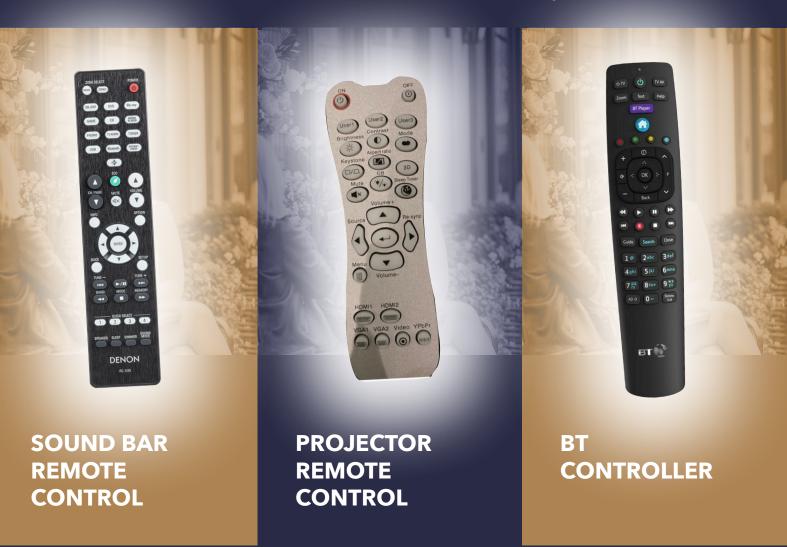

### **PROJECTOR CONTROL**

- Top button is to retract the screen
- Middle button is to stop the screen moving
- Bottom button is to completely lower the screen.
- Bottom two buttons are to adjust the screen up and down manually