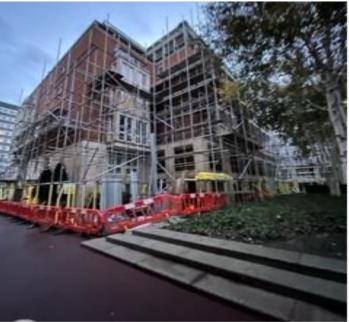

## **Lucas & Bailey Houses**

• Scaffold erection ongoing work is now 50% completed.

North and East elevation

Health and Safety - Smoking is prohibited on the balcony or in and around the scaffold area and no cigarette ends are to be disposed of out the windows as per health and safety regulations. It is deemed a fire risk. Please make sure children and animals don't wander under the scaffold. **Please Note** - During this project, there will be unavoidable noise and dust; please keep your windows closed when workers are nearby to minimize any disturbances. And for health and safety reasons please advise no permit is allowed around the balcony. Contact: Hewan – 07760513912 or <a href="mailto:hewan.bisrat@guildmore.com">hewan.bisrat@guildmore.com</a>