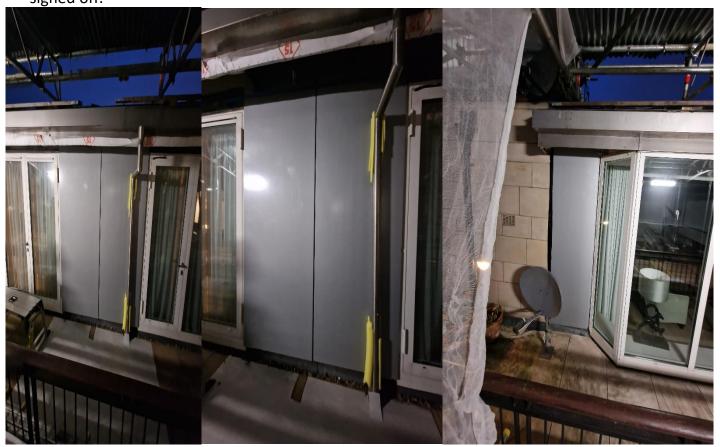

#### Blore House (Level 6 - Flats 21, 23 and 25):

- Ongoing Installation of new regulatory fire protection is now 100% completed.
- Cladding panel removal and installation of background stages progressed on various elevations, and it is now 80% completed.
- New cladding has been delivered, Installation of new Panels benchmark being installed and to be signed off.