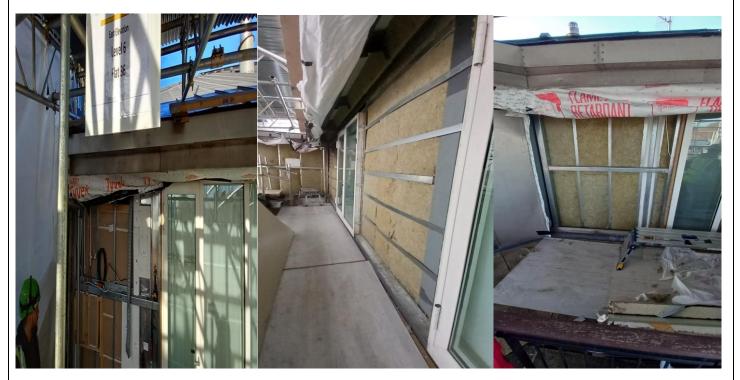

#### **Benham House:**

- Ongoing Installation of new regulatory fire protection is now 100% completed.
- Cladding panel removal and installation of background stages progressed on various elevations, and it is now 80% completed.
- New cladding has been delivered, Panel installation commencement.