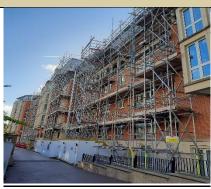

## **Lucas & Bailey Houses**

• Scaffold erection ongoing work is now 50% completed.

North and East elevation

Health and Safety - Smoking is prohibited on the balcony or in and around the scaffold area and no cigarette ends are to be disposed of out the windows as per health and safety regulations. It is deemed a fire risk. Please make sure children and animals don't wander under the scaffold. **Please Note** - During this project, there will be unavoidable noise and dust; please keep your windows closed when workers are nearby to minimize any disturbances. And for health and safety reasons please advise no permit is allowed around the balcony. Contact: Hewan – 07760513912 or <a href="mailto:hewan.bisrat@guildmore.com">hewan.bisrat@guildmore.com</a>