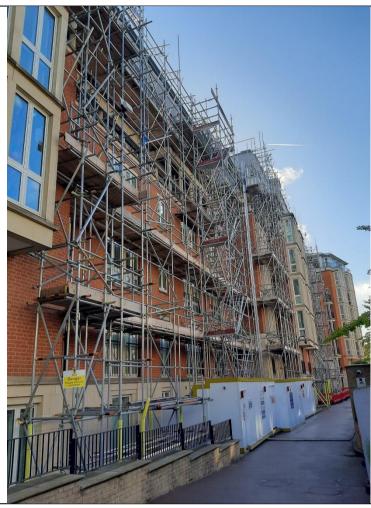

| Ongoing works stage |                                                                                                                                                                                                                           |  |
|---------------------|---------------------------------------------------------------------------------------------------------------------------------------------------------------------------------------------------------------------------|--|
| Blore House         | New Sandwich Corner Panels have been installed on the East,                                                                                                                                                               |  |
|                     | South, and North Elevations.                                                                                                                                                                                              |  |
|                     | Old panels removed and disposed.                                                                                                                                                                                          |  |
|                     | Breather membrane has been installed, with ongoing preparations on the east and south elevations for the final panel installation.                                                                                        |  |
|                     | Fire protection and thermal insulation have been fully completed.                                                                                                                                                         |  |
|                     | Old panels removed and disposed.                                                                                                                                                                                          |  |
| Benham House        | New Sandwich Panel installed - East, South and North Elevations.                                                                                                                                                          |  |
|                     | Ongoing panel preparations for the panel installation.                                                                                                                                                                    |  |
| Lucas House         | Flats 2 – 4, 8 – 10, 14 – 16, 20 – 22, 26 – 28, 32 – 34, and 38:<br>Scaffolding – section of Benham house 100% Completed. West<br>Elevation Scaffolding – In Progress, 80% Completed. Panel<br>schedules have been issued |  |
| Bailey House        | Scaffold erection is 90% complete, Panel schedules have been issued                                                                                                                                                       |  |
| Bredin House        | Panel schedules have been issued                                                                                                                                                                                          |  |
| Francis House       | Panel schedules have been issued                                                                                                                                                                                          |  |
|                     |                                                                                                                                                                                                                           |  |