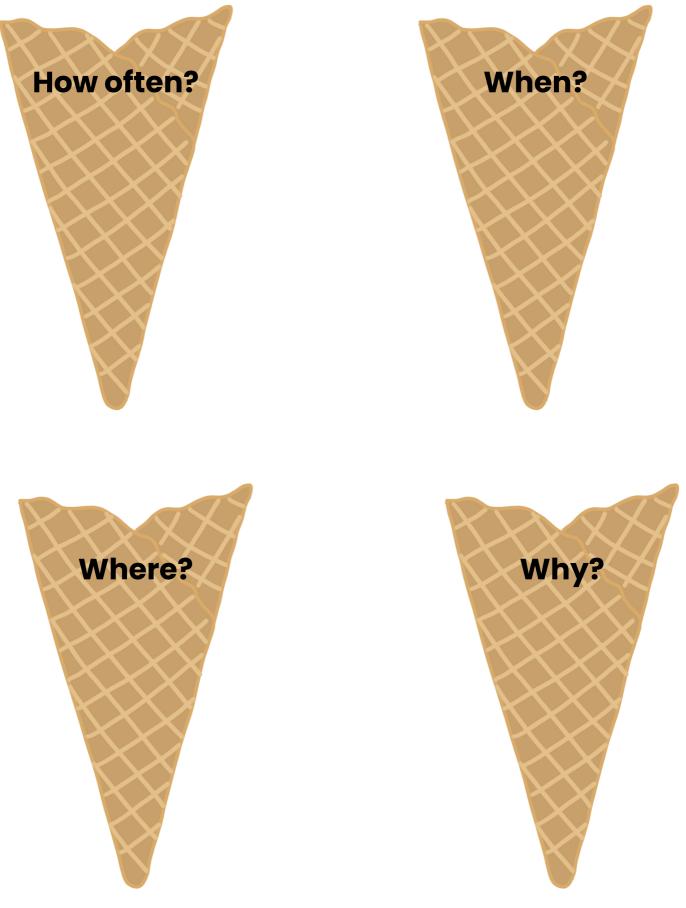

#### Ice Cream Cone Adverb Match

Pair each adverb on the ice cream scoops to the matching adverb category on the cones.

# Ice Cream Cone Adverb Match

Pair each adverb on the ice cream scoops to the matching adverb category on the cones.

© Gavin Reid, Jenn Clark and Michelle McIntosh, 2024

### Ice Cream Cone Adverb Match

Pair each adverb on the ice cream scoops to the matching adverb category on the cones.

© Gavin Reid, Jenn Clark and Michelle McIntosh, 2024

## Ice Cream Cone Adverb Match

Pair each adverb on the ice cream scoops to the matching adverb category on the cones.

© Gavin Reid, Jenn Clark and Michelle McIntosh, 2024