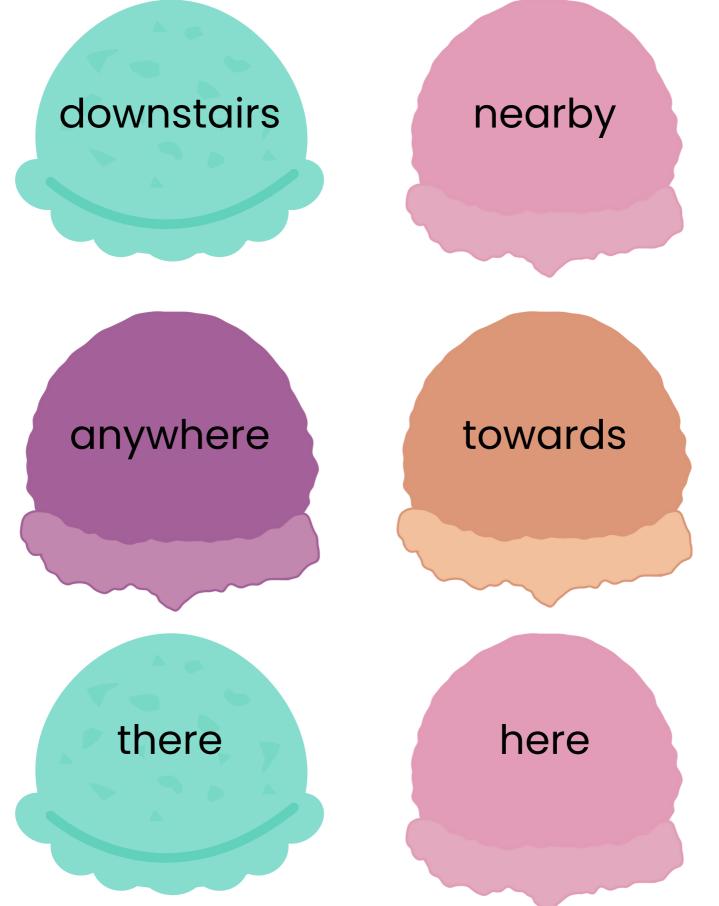

#### Ice Cream Cone Adverb Match

Pair each adverb on the ice cream scoops to the matching adverb category on the cones.

# Ice Cream Cone Adverb Match

Pair each adverb on the ice cream scoops to the matching adverb category on the cones.

© Gavin Reid, Jenn Clark and Michelle McIntosh, 2024

### Ice Cream Cone Adverb Match

Pair each adverb on the ice cream scoops to the matching adverb category on the cones.

© Gavin Reid, Jenn Clark and Michelle McIntosh, 2024

## Ice Cream Cone Adverb Match

Pair each adverb on the ice cream scoops to the matching adverb category on the cones.

© Gavin Reid, Jenn Clark and Michelle McIntosh, 2024