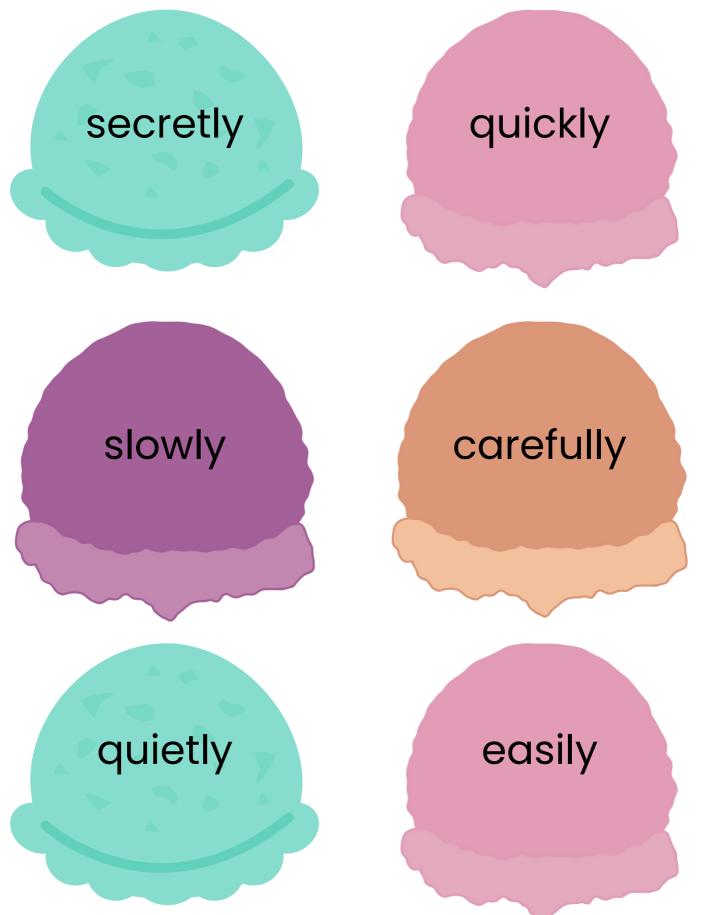

#### Ice Cream Cone Adverb Match

Pair each adverb on the ice cream scoops to the matching adverb category on the cones.