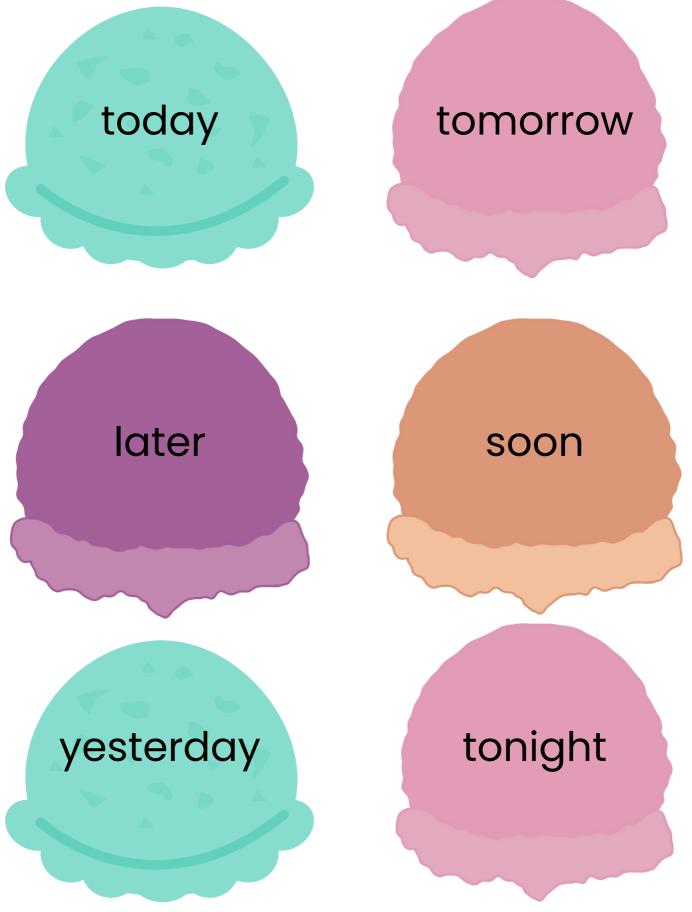

#### Ice Cream Cone Adverb Match

Pair each adverb on the ice cream scoops to the matching adverb category on the cones.

# Ice Cream Cone Adverb Match

Pair each adverb on the ice cream scoops to the matching adverb category on the cones.

© Gavin Reid, Jenn Clark and Michelle McIntosh, 2024

### Ice Cream Cone Adverb Match

Pair each adverb on the ice cream scoops to the matching adverb category on the cones.

© Gavin Reid, Jenn Clark and Michelle McIntosh, 2024

## Ice Cream Cone Adverb Match

Pair each adverb on the ice cream scoops to the matching adverb category on the cones.

© Gavin Reid, Jenn Clark and Michelle McIntosh, 2024