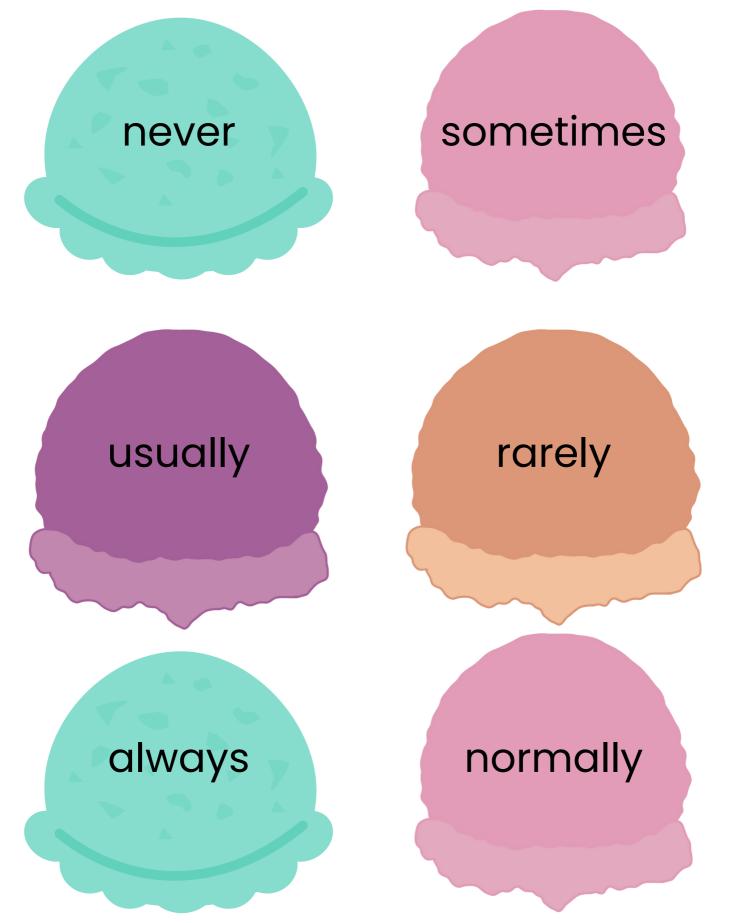

#### Ice Cream Cone Adverb Match

Pair each adverb on the ice cream scoops to the matching adverb category on the cones.

# Ice Cream Cone Adverb Match

Pair each adverb on the ice cream scoops to the matching adverb category on the cones.

© Gavin Reid, Jenn Clark and Michelle McIntosh, 2024

### Ice Cream Cone Adverb Match

Pair each adverb on the ice cream scoops to the matching adverb category on the cones.

© Gavin Reid, Jenn Clark and Michelle McIntosh, 2024

## Ice Cream Cone Adverb Match

Pair each adverb on the ice cream scoops to the matching adverb category on the cones.

© Gavin Reid, Jenn Clark and Michelle McIntosh, 2024