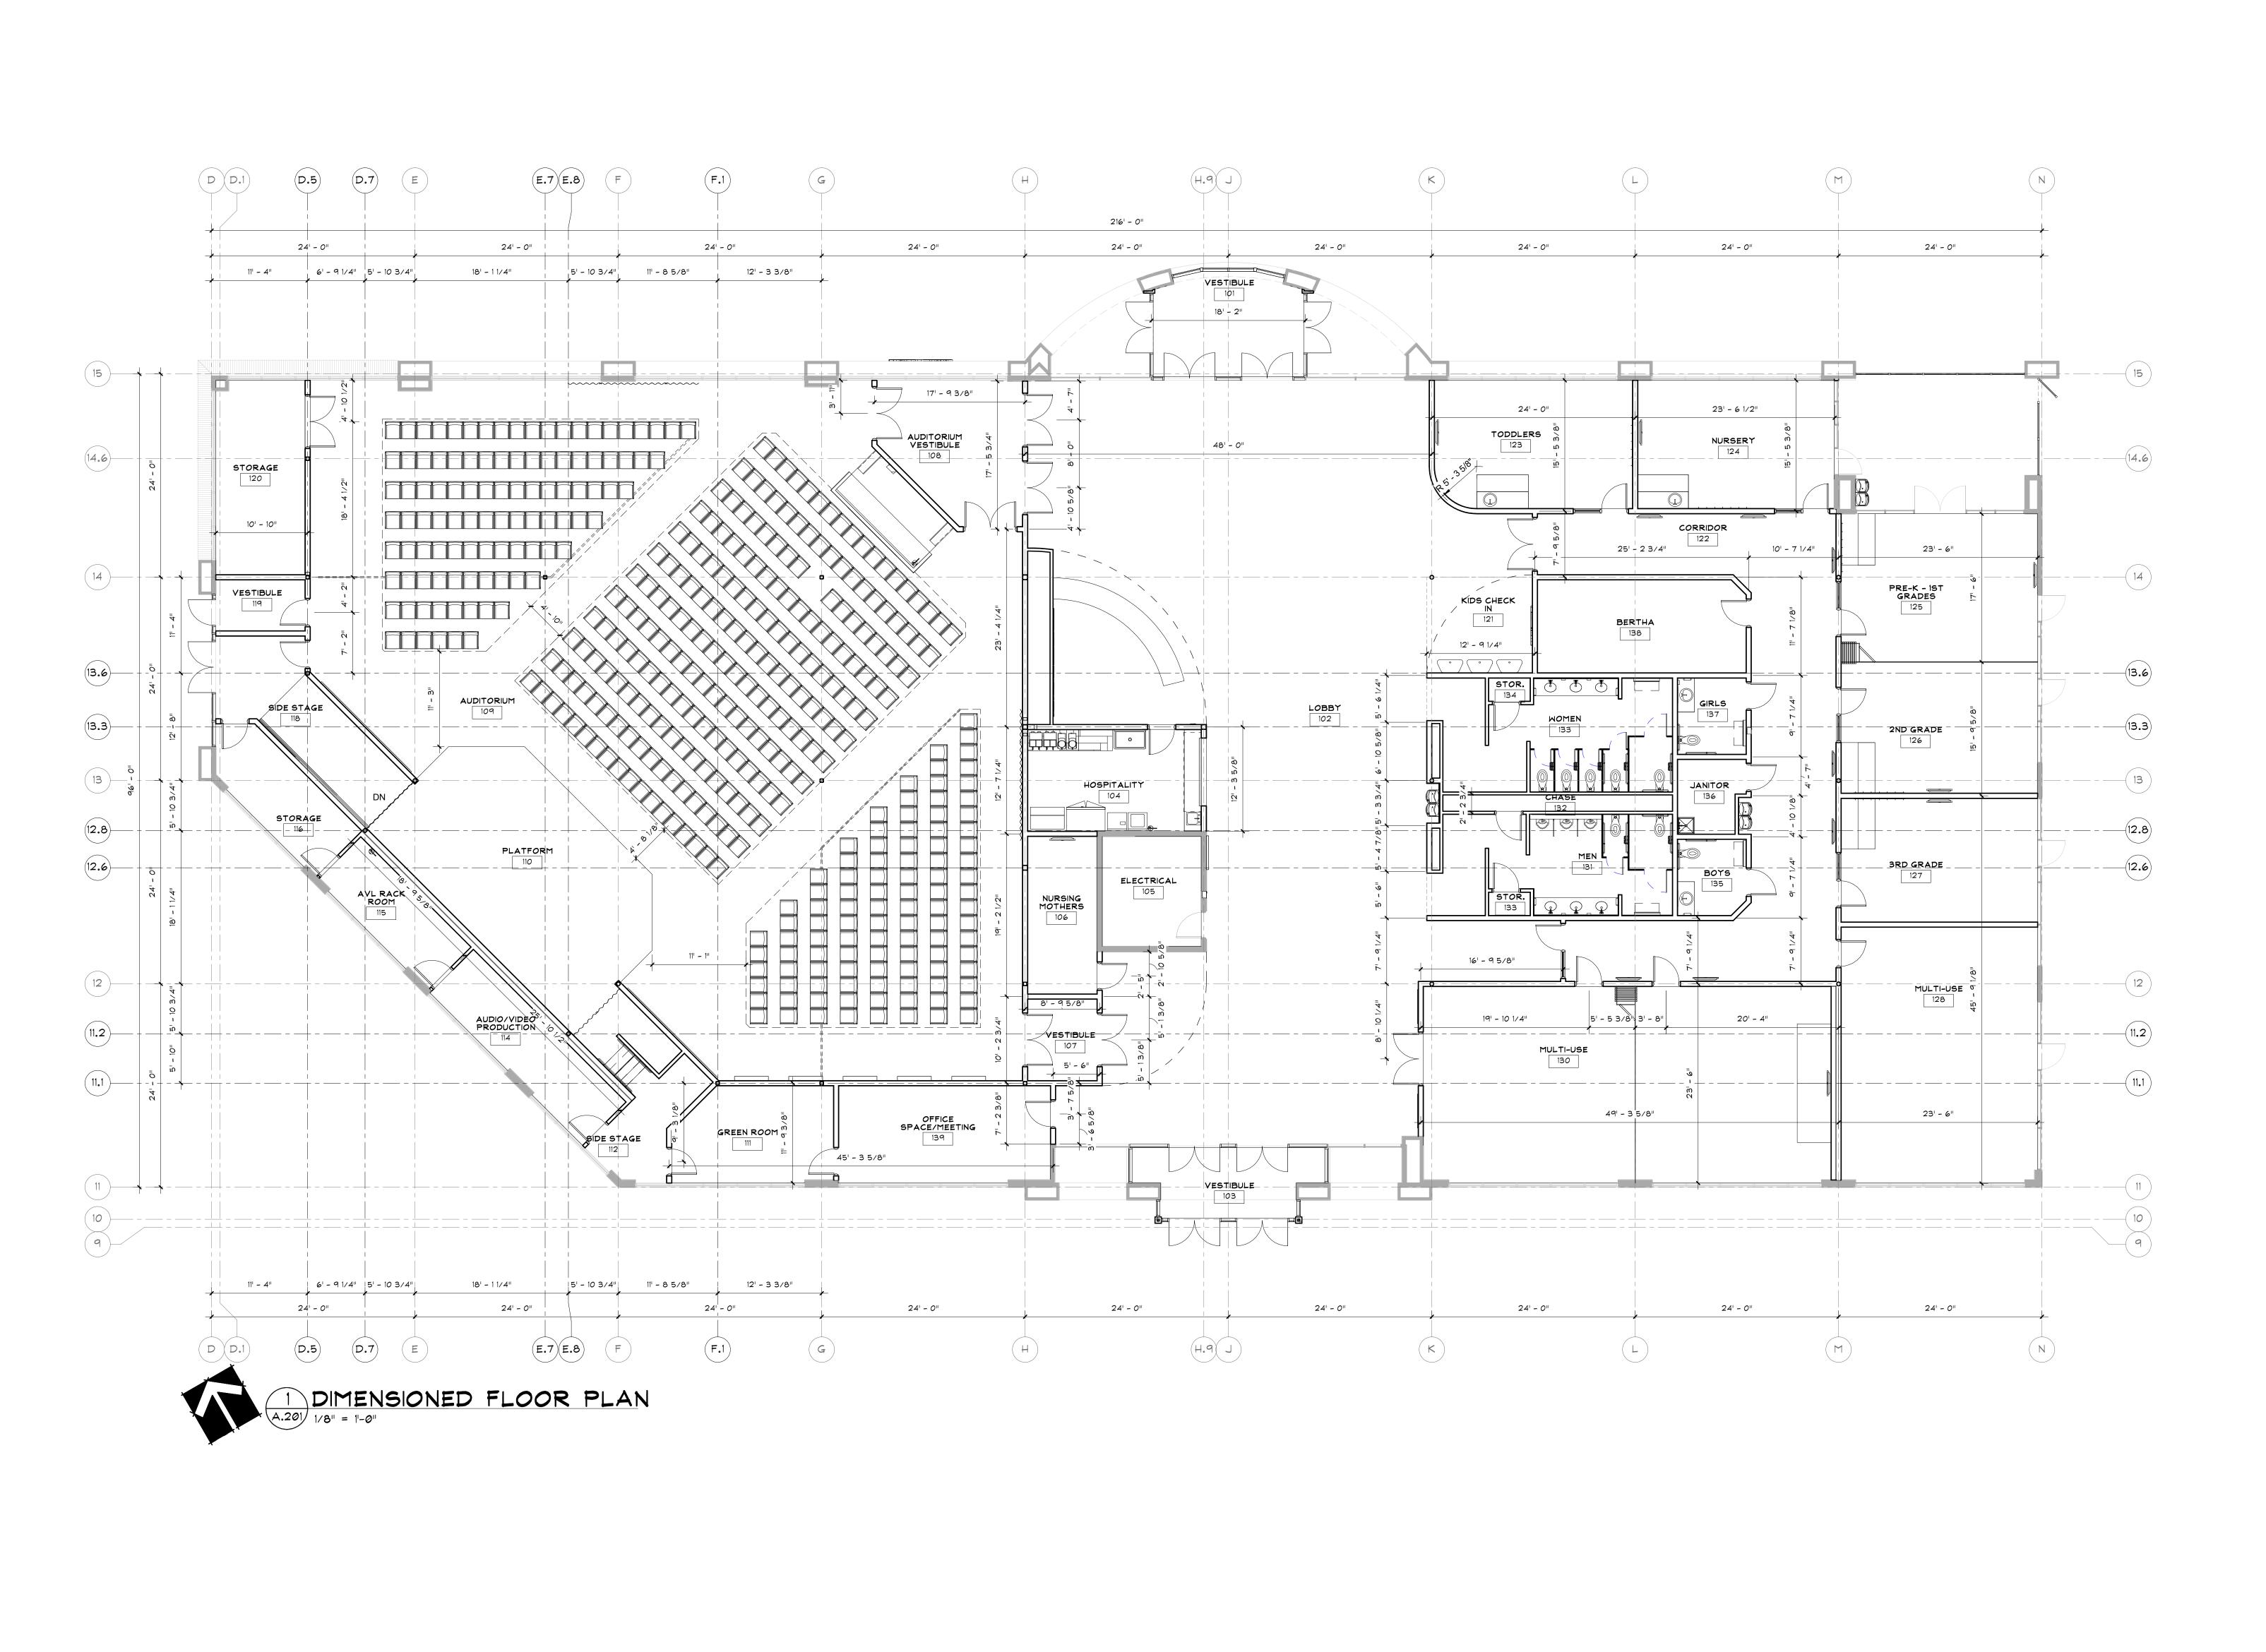

| Revisions: | Date | Civil Engineers: | Mechanical Engineers:         | Electrical Engineers: | AVL Consultants: | Structural Engineers: | Construction Manager: | Seal | Design Team Manager / Architect: | Drawing Title  DIMENSIONED FLOOR PLAN                            | Project Title BLUE OAKS                                  | Date<br>3.8.2021         |
|------------|------|------------------|-------------------------------|-----------------------|------------------|-----------------------|-----------------------|------|----------------------------------|------------------------------------------------------------------|----------------------------------------------------------|--------------------------|
|            |      |                  | ALLEN CONSULTING INCORPORATED | CONSULTING            |                  | wallace               |                       |      | SOOO                             |                                                                  | CHURCH                                                   | Project No.<br>17.28.020 |
|            |      |                  |                               |                       |                  |                       |                       |      |                                  | Specialized Planning & Architecture for Church Environments, LLC | Submittal Checked FTS LG                                 | DRAWING NO. <b>A.201</b> |
|            |      |                  |                               |                       |                  |                       |                       |      |                                  | 108 South Broadway<br>Edmond, Oklahoma 73034 405.310.8866 (T)    | Location 7139 Koll Center Parkway Pleasanton, California |                          |