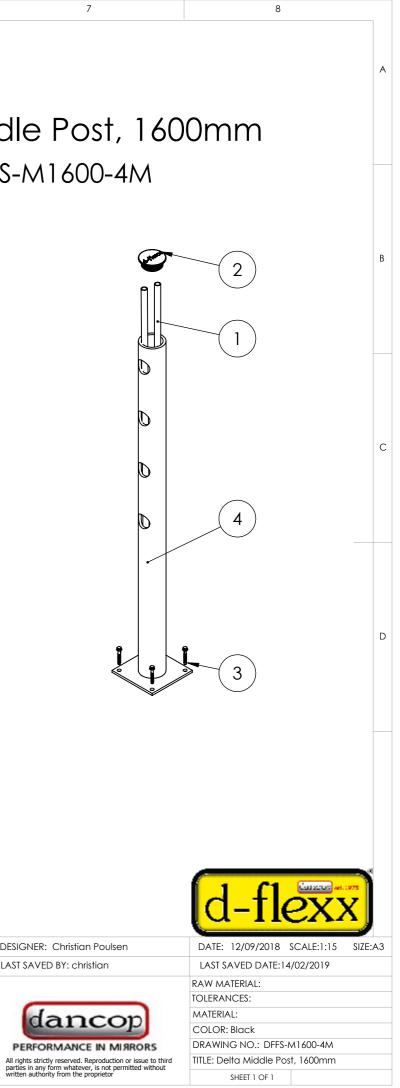

|   | 1 | 2          | 3 |                         | 4                                         | 5                                                                   | 6         |                     |
|---|---|------------|---|-------------------------|-------------------------------------------|---------------------------------------------------------------------|-----------|---------------------|
| A |   |            |   |                         |                                           |                                                                     | Delta Mic | ddle                |
| В |   | $\bigcirc$ |   |                         |                                           |                                                                     |           | FFS-M               |
| С |   | $\bigcirc$ |   |                         |                                           |                                                                     |           |                     |
| D |   |            |   |                         |                                           |                                                                     |           |                     |
| E |   |            |   |                         |                                           |                                                                     |           |                     |
| F |   |            |   | ITEM NO.<br>1<br>2<br>3 | PART NUMBER<br>901.03-1<br>76011<br>75001 | DESCRIPTION<br>Ø25x19x1550<br>Ø110 Black cap<br>Fischer Ultracut FB |           | DESIGNE<br>LAST SAV |

110x85x1600 with foot

All dimensions are in mm unless otherwise specified