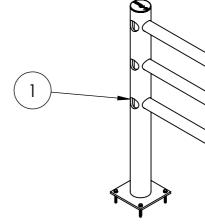

| 225 |  |
|-----|--|

D

E

F

|   |   |   |   |          |                                           | DESIC                                 |
|---|---|---|---|----------|-------------------------------------------|---------------------------------------|
|   |   |   |   |          | *Fixing material included                 |                                       |
|   |   |   |   | ITEM NO. | DESCRIPTION                               | QTY.                                  |
|   |   |   |   | 1        | Corner post                               | 1                                     |
|   |   |   |   | 2        | Standard beam set                         | 1 PI<br>All rig                       |
| 1 | 2 | 3 | 4 |          | All dimensions are in mm unless otherwise | specified All rig<br>specified writte |