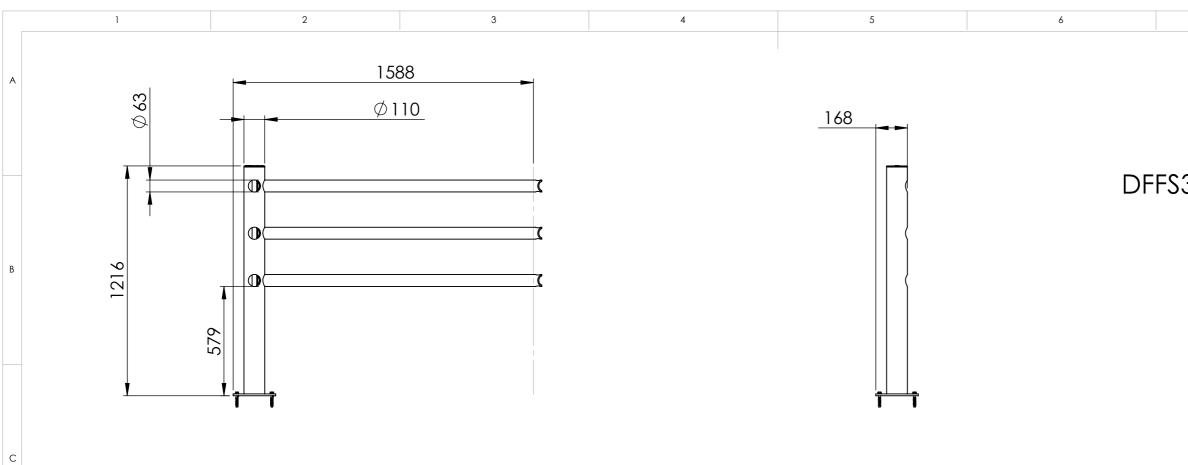

| 225 |  |
|-----|--|

D

E

F

|   |   |   |   |          |                                           | DESIC                                 |
|---|---|---|---|----------|-------------------------------------------|---------------------------------------|
|   |   |   |   |          | *Fixing material included                 |                                       |
|   |   |   |   | ITEM NO. | DESCRIPTION                               | QTY.                                  |
|   |   |   |   | 1        | Corner post                               | 1                                     |
|   |   |   |   | 2        | Standard beam set                         | 1 PI<br>All rig                       |
| 1 | 2 | 3 | 4 |          | All dimensions are in mm unless otherwise | specified All rig<br>specified writte |