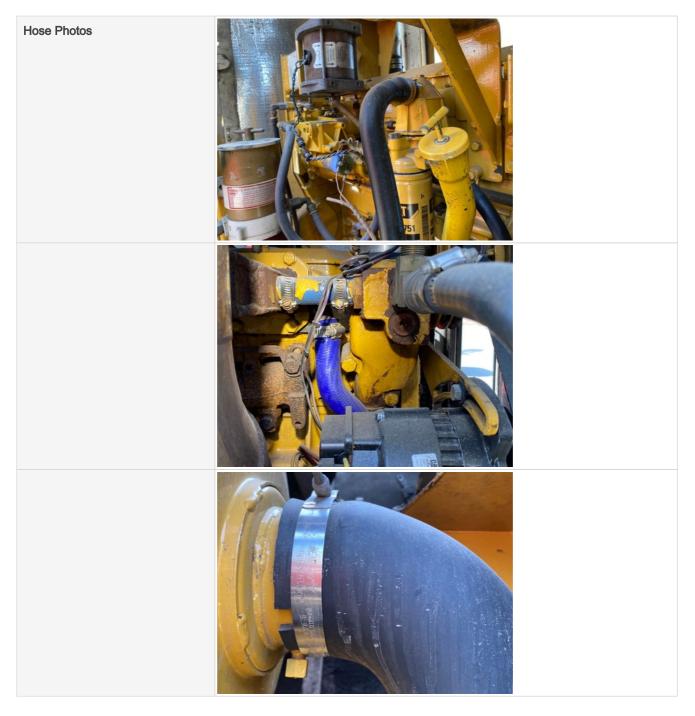

#### **Electrical Connections**

3 - Normal Wear & Tear

| Cables & Fittings          | 3 - Normal Wear & Tear                                 |
|----------------------------|--------------------------------------------------------|
| Cables & Fittings Photos   |                                                        |
| Electrical Connections     | 3 - Normal Wear & Tear                                 |
| Controls & Switches        | 3 - Normal Wear & Tear                                 |
| Controls & Switches Photos | MAIN CIRCUIT BREAKER<br>CAUTION DO NOT USE AS A SWITCH |

#### **Generator Panel**

| 110V                  | Yes                    |
|-----------------------|------------------------|
| 110V Outlet Condition | 3 - Normal Wear & Tear |
| 110V Outlet Photos    |                        |
| 240V                  | Yes                    |
| 240V Outlet Condition | 3 - Normal Wear & Tear |
| 480V                  | Yes                    |
| 480V Outlet Condition | 3 - Normal Wear & Tear |
| 480V Outlet Photos    |                        |