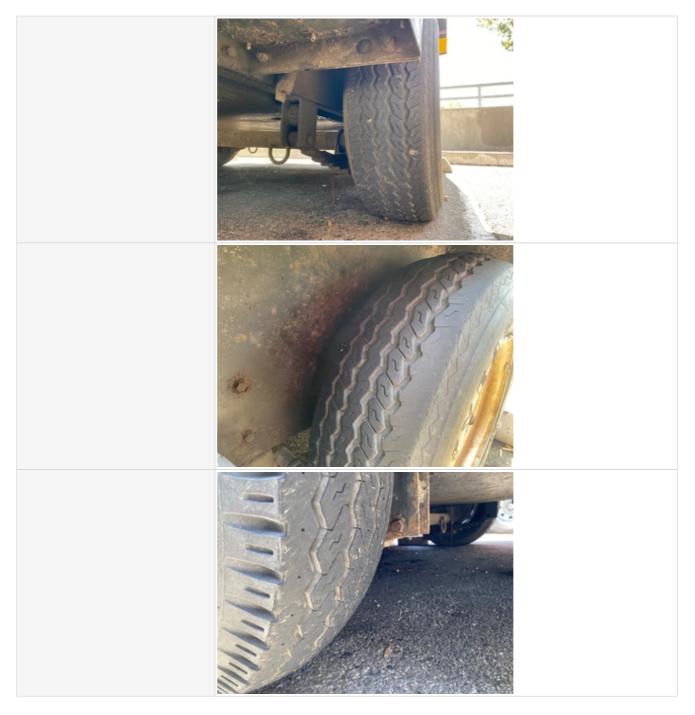

#### Wheels & Tires

Wheels & Hub Condition Wheels & Hub Photos 3 - Normal Wear & Tear

| Loose Lugs                         | No  |
|------------------------------------|-----|
| Tire Brand                         | N/A |
| Tire Size                          | N/A |
| Front Left Tire - Ratio Remaining  | 30% |
| Front Right Tire - Ratio Remaining | 30% |
| Rear Right Tire - Ratio Remaining  | 30% |
| Rear Left Tire - Ratio Remaining   | 30% |