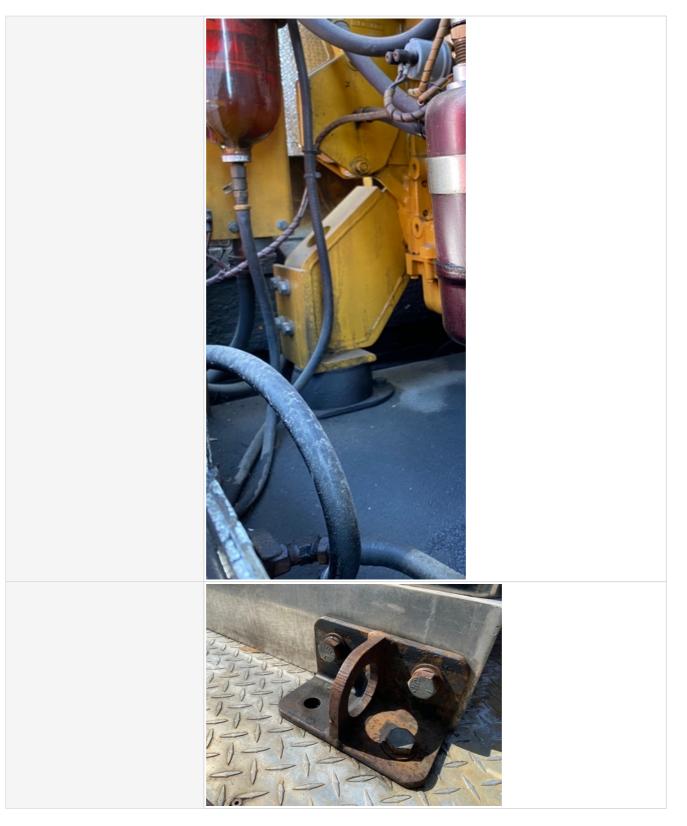

#### Engine

| Ligino                                      |                               |
|---------------------------------------------|-------------------------------|
| Engine Type (Make, Model,<br>Cylinders, Hp) | CAT 3126 - 6 Cyl 7.2L - 260HP |
| Emissions Tier                              | Tier 2                        |
| Engine Serial Number                        | 9ZR01318                      |
| Engine Fuel Type                            | Diesel                        |
| Engine Photos                               |                               |

| Engine Exhaust Color     | Other (see comments)                                                                       |
|--------------------------|--------------------------------------------------------------------------------------------|
| Battery                  | 3 - Normal Wear & Tear                                                                     |
| Battery Condition        | Dusty & dirty appearance                                                                   |
| Battery Condition Photos |                                                                                            |
| Radiator                 | 3 - Normal Wear & Tear                                                                     |
| Radiator Condition       | Radiator fins & components appear to be in good working order, no signs of damage or leaks |
| Radiator Photos          |                                                                                            |
|                          |                                                                                            |
| Belts                    | 3 - Normal Wear & Tear                                                                     |
| Belt Condition           | Belts appear in good condition & alignment with proper tension                             |

| Water Pump                                       | 3 - Normal Wear & Tear                                                              |
|--------------------------------------------------|-------------------------------------------------------------------------------------|
| Water Pump Condition                             | No unusual pump noises heard                                                        |
| Water Pump Photos                                |                                                                                     |
| Cooling System Leaks                             | No                                                                                  |
| Coolant Color / Appearance                       | 3 - Normal Wear & Tear                                                              |
| Coolant Color/Appearance Notes                   | Normal Translucent appearance, no visual signs of contamination                     |
| Oil Leaks                                        | No                                                                                  |
| Oil Color / Appearance                           | 3 - Normal Wear & Tear                                                              |
| Oil Color / Appearance Notes                     | Low oil level                                                                       |
| Fuel Leaks                                       | No                                                                                  |
| Equipped with DPF (Diesel<br>Particulate Filter) | No                                                                                  |
| Requires DEF (Diesel Exhaust Fluid)              | No                                                                                  |
| Overall Engine Appearance                        | Clean & dry                                                                         |
| Overall Engine Comments                          | Overall Engine sounds healthy and no active leaks found. Engine service recommended |