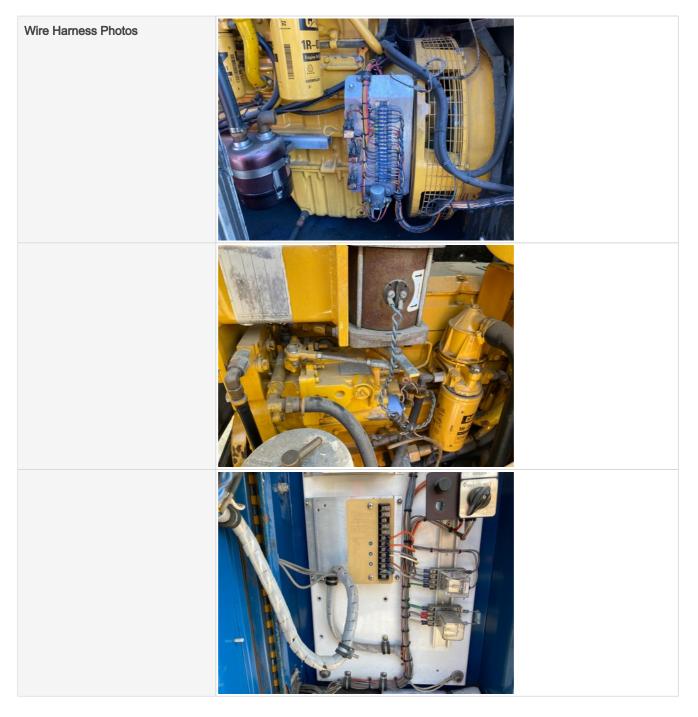

#### **Electrical Connections**

3 - Normal Wear & Tear

| Cables & Fittings          | 3 - Normal Wear & Tear                                 |
|----------------------------|--------------------------------------------------------|
| Cables & Fittings Photos   |                                                        |
| Electrical Connections     | 3 - Normal Wear & Tear                                 |
| Controls & Switches        | 3 - Normal Wear & Tear                                 |
| Controls & Switches Photos | MAIN CIRCUIT BREAKER<br>CAUTION DO NOT USE AS A SWITCH |