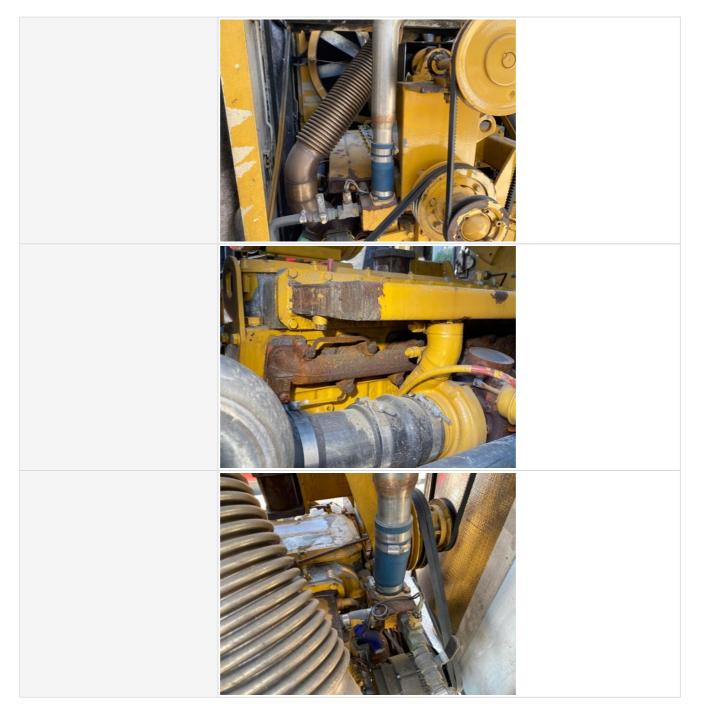

| Water Pump                                       | 3 - Normal Wear & Tear                                                              |
|--------------------------------------------------|-------------------------------------------------------------------------------------|
| Water Pump Condition                             | No unusual pump noises heard                                                        |
| Water Pump Photos                                |                                                                                     |
| Cooling System Leaks                             | No                                                                                  |
| Coolant Color / Appearance                       | 3 - Normal Wear & Tear                                                              |
| Coolant Color/Appearance Notes                   | Normal Translucent appearance, no visual signs of contamination                     |
| Oil Leaks                                        | No                                                                                  |
| Oil Color / Appearance                           | 3 - Normal Wear & Tear                                                              |
| Oil Color / Appearance Notes                     | Low oil level                                                                       |
| Fuel Leaks                                       | No                                                                                  |
| Equipped with DPF (Diesel<br>Particulate Filter) | No                                                                                  |
| Requires DEF (Diesel Exhaust Fluid)              | No                                                                                  |
| Overall Engine Appearance                        | Clean & dry                                                                         |
| Overall Engine Comments                          | Overall Engine sounds healthy and no active leaks found. Engine service recommended |