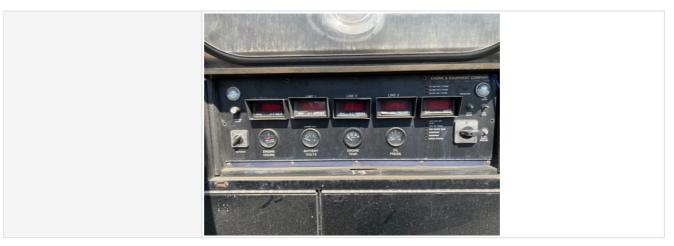

#### Gauges & Meters

| Hour Meter        | 3 - Normal Wear & Tear |
|-------------------|------------------------|
| Hour Meter Photos | AC VOLT                |
| RPM Display       | 0                      |
| Volt Display      | 3 - Normal Wear & Tear |