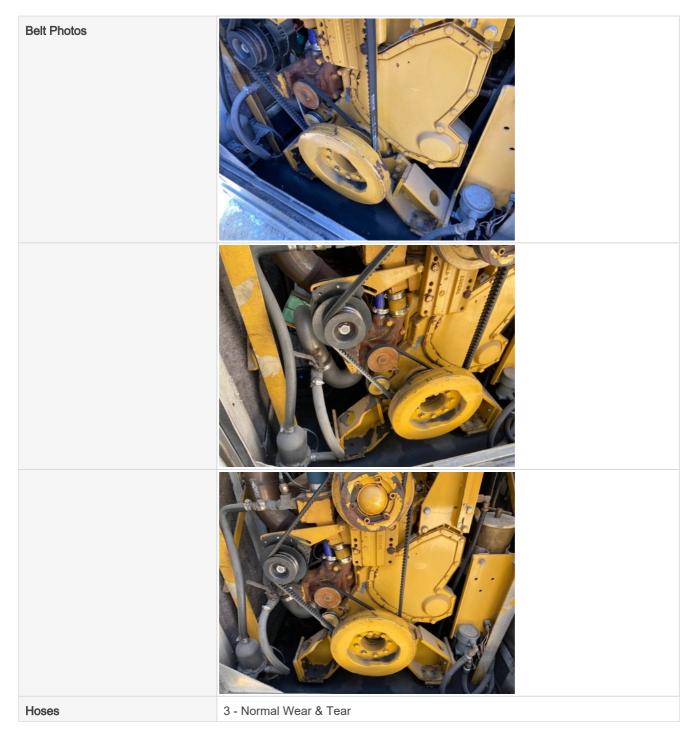

| Engine Exhaust Color     | Other (see comments)                                                                       |
|--------------------------|--------------------------------------------------------------------------------------------|
| Battery                  | 3 - Normal Wear & Tear                                                                     |
| Battery Condition        | Dusty & dirty appearance                                                                   |
| Battery Condition Photos |                                                                                            |
| Radiator                 | 3 - Normal Wear & Tear                                                                     |
| Radiator Condition       | Radiator fins & components appear to be in good working order, no signs of damage or leaks |
| Radiator Photos          |                                                                                            |
|                          |                                                                                            |
| Belts                    | 3 - Normal Wear & Tear                                                                     |
| Belt Condition           | Belts appear in good condition & alignment with proper tension                             |