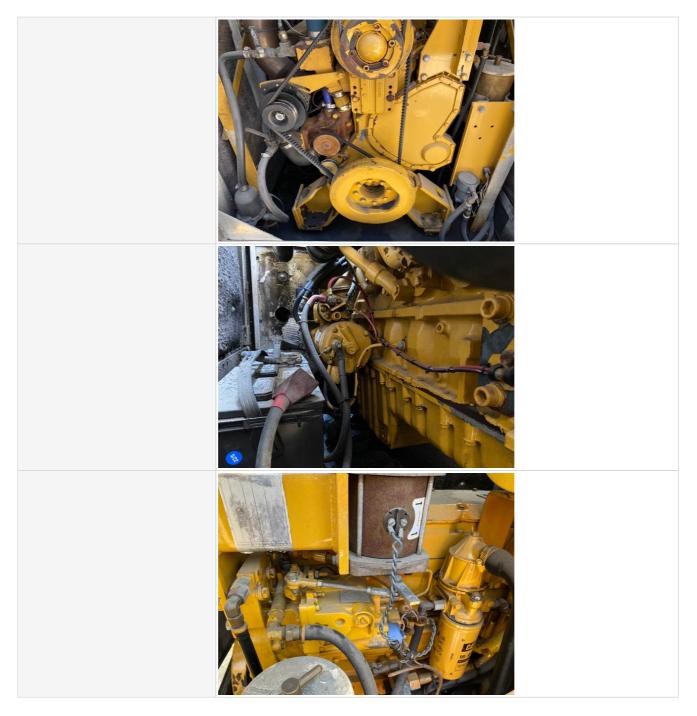

#### Engine

| Ligino                                      |                               |
|---------------------------------------------|-------------------------------|
| Engine Type (Make, Model,<br>Cylinders, Hp) | CAT 3126 - 6 Cyl 7.2L - 260HP |
| Emissions Tier                              | Tier 2                        |
| Engine Serial Number                        | 9ZR01318                      |
| Engine Fuel Type                            | Diesel                        |
| Engine Photos                               |                               |

| Engine Exhaust Color     | Other (see comments)                                                                       |
|--------------------------|--------------------------------------------------------------------------------------------|
| Battery                  | 3 - Normal Wear & Tear                                                                     |
| Battery Condition        | Dusty & dirty appearance                                                                   |
| Battery Condition Photos |                                                                                            |
| Radiator                 | 3 - Normal Wear & Tear                                                                     |
| Radiator Condition       | Radiator fins & components appear to be in good working order, no signs of damage or leaks |
| Radiator Photos          |                                                                                            |
|                          |                                                                                            |
| Belts                    | 3 - Normal Wear & Tear                                                                     |
| Belt Condition           | Belts appear in good condition & alignment with proper tension                             |