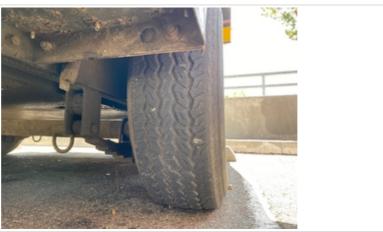

#### Frame & Body

| Frame Condition | 3 - Normal Wear & Tear |
|-----------------|------------------------|
| Frame Photos    |                        |

| Fenders                                     | 3 - Normal Wear & Tear                          |
|---------------------------------------------|-------------------------------------------------|
| Mud Flaps                                   | 0                                               |
| Trailer Lights/Wiring (Stop, Tail,<br>Turn) | 3 - Normal Wear & Tear                          |
| Comments                                    | Trailer light fixtures look okay (okay to test) |
| Trailer Lights Photos                       |                                                 |
| Reflectors                                  | 0                                               |
| Hitch                                       |                                                 |
| Hitch Type                                  | Pintle                                          |

| Hitch Condition | 3 - Normal Wear & Tear |
|-----------------|------------------------|
| Hitch Photos    |                        |
|                 |                        |
| Drawbar         | 3 - Normal Wear & Tear |
| Strand Wear?    | No                     |
| Suspension      |                        |
| Springs         | 3 - Normal Wear & Tear |
| Springs Photos  |                        |