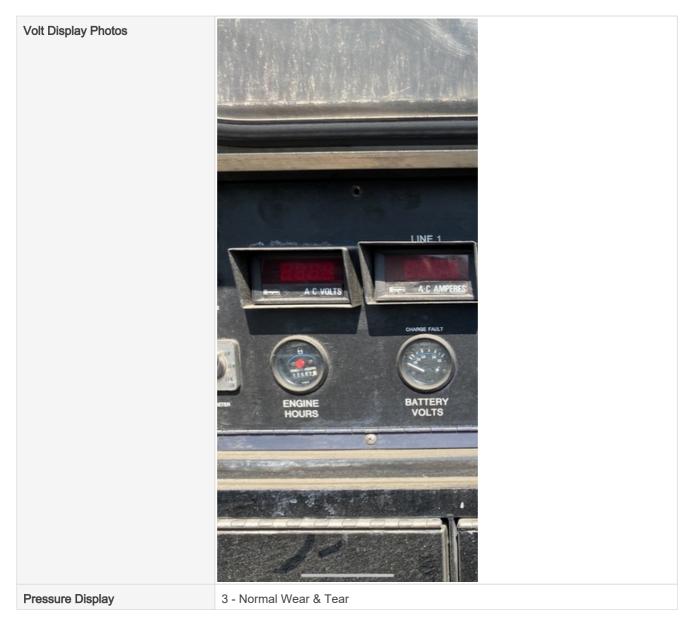

#### Gauges & Meters

| Hour Meter        | 3 - Normal Wear & Tear |
|-------------------|------------------------|
| Hour Meter Photos | AC VOLT                |
| RPM Display       | 0                      |
| Volt Display      | 3 - Normal Wear & Tear |

| Pressure Display Photos              | LINE 3<br>AC AMPLERESA       |
|--------------------------------------|------------------------------|
| Menu Display                         | 3 - Normal Wear & Tear       |
| Display Screen Appearance            | 3 - Normal Wear & Tear       |
| Mounting Plate                       |                              |
| Overall Mounting Plate<br>Appearance | 3 - Normal Wear & Tear       |
| Comments                             | Some mounts missing hardware |