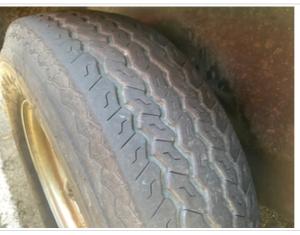

#### Wheels & Tires

Wheels & Hub Condition Wheels & Hub Photos 3 - Normal Wear & Tear

| Loose Lugs                         | No  |
|------------------------------------|-----|
| Tire Brand                         | N/A |
| Tire Size                          | N/A |
| Front Left Tire - Ratio Remaining  | 30% |
| Front Right Tire - Ratio Remaining | 30% |
| Rear Right Tire - Ratio Remaining  | 30% |
| Rear Left Tire - Ratio Remaining   | 30% |