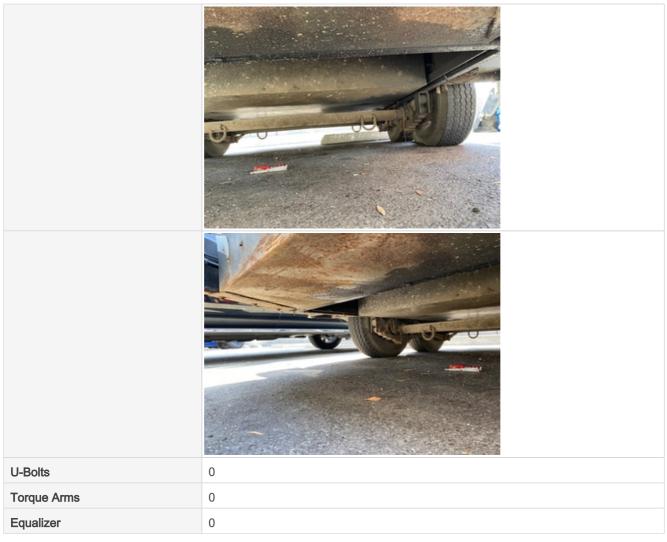

#### Frame & Body

| Frame Condition | 3 - Normal Wear & Tear |
|-----------------|------------------------|
| Frame Photos    |                        |

| Fenders                                     | 3 - Normal Wear & Tear                          |
|---------------------------------------------|-------------------------------------------------|
| Mud Flaps                                   | 0                                               |
| Trailer Lights/Wiring (Stop, Tail,<br>Turn) | 3 - Normal Wear & Tear                          |
| Comments                                    | Trailer light fixtures look okay (okay to test) |
| Trailer Lights Photos                       |                                                 |
| Reflectors                                  | 0                                               |
| Hitch                                       |                                                 |
| Hitch Type                                  | Pintle                                          |

#### **Overall Trailer Condition**

| Overall Trailer          | 3 - Normal Wear & Tear                                                               |
|--------------------------|--------------------------------------------------------------------------------------|
| Overall Trailer Comments | Overall trailer structure in good shape. Brakes need to be tested as well as lights. |

| Overall Trailer & Undercarriage<br>Photos |                                                                                                 |
|-------------------------------------------|-------------------------------------------------------------------------------------------------|
|                                           |                                                                                                 |
|                                           |                                                                                                 |
| Fuel Tank Condition                       | 3 - Normal Wear & Tear                                                                          |
| Fuel Lines & Hoses                        | 3 - Normal Wear & Tear                                                                          |
| Functional Test                           |                                                                                                 |
| Instructions                              | Evaluate the following on a 4 point scale (leave comments where an explanation is appropriate): |