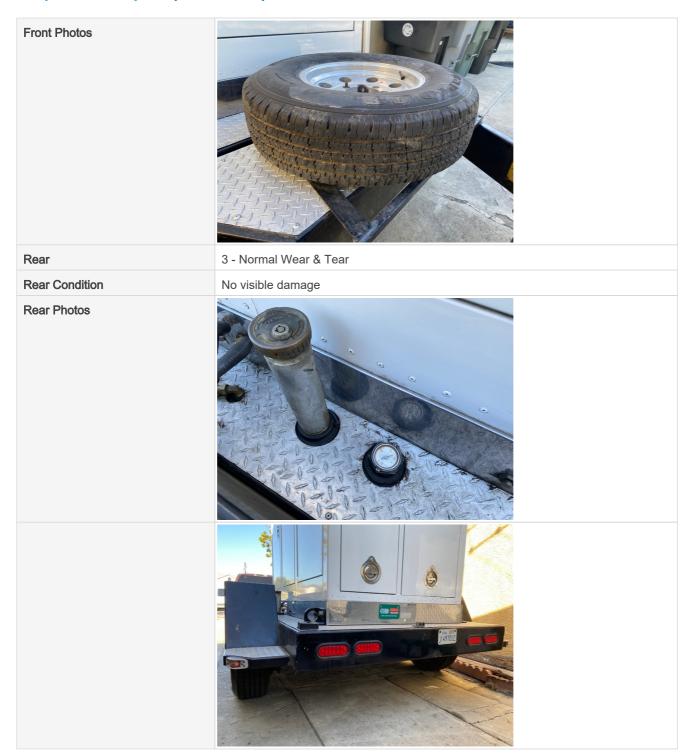

#### Wheels & Tires

| Wheels & Tires         |                        |
|------------------------|------------------------|
| Wheels & Hub Condition | 3 - Normal Wear & Tear |
| Comments               | Wheels in nice shape   |
| Wheels & Hub Photos    |                        |
|                        |                        |
| Loose Lugs             | No                     |

# **Inspection Report (Generator)**

| Tire Brand                                                 | Firestone (Transforce) |
|------------------------------------------------------------|------------------------|
| Tire Size                                                  | LT235/85/R16           |
| Front Left Tire - Ratio Remaining                          | 70%                    |
| Front Left Tire Photos                                     |                        |
|                                                            |                        |
| Front Right Tire - Ratio Remaining                         | 70%                    |
| Front Right Tire - Ratio Remaining Front Right Tire Photos | 70%                    |
|                                                            | 70%                    |