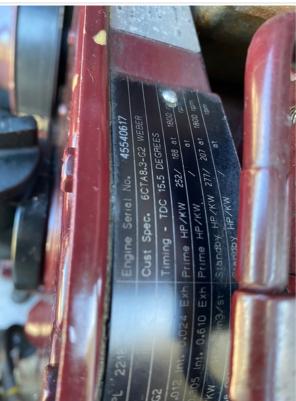

#### **Engine Inspection Points**

| <u> </u>                                 |                                             |
|------------------------------------------|---------------------------------------------|
| Engine                                   |                                             |
| Engine Type (Make, Model, Cylinders, Hp) | Cummins - 6CTA8.3 - G2 - 6 CYL 8.3L - 277HP |
| Emissions Tier                           | Tier 1                                      |
| Engine Serial Number                     | 45540617                                    |
| Engine Fuel Type                         | Diesel                                      |