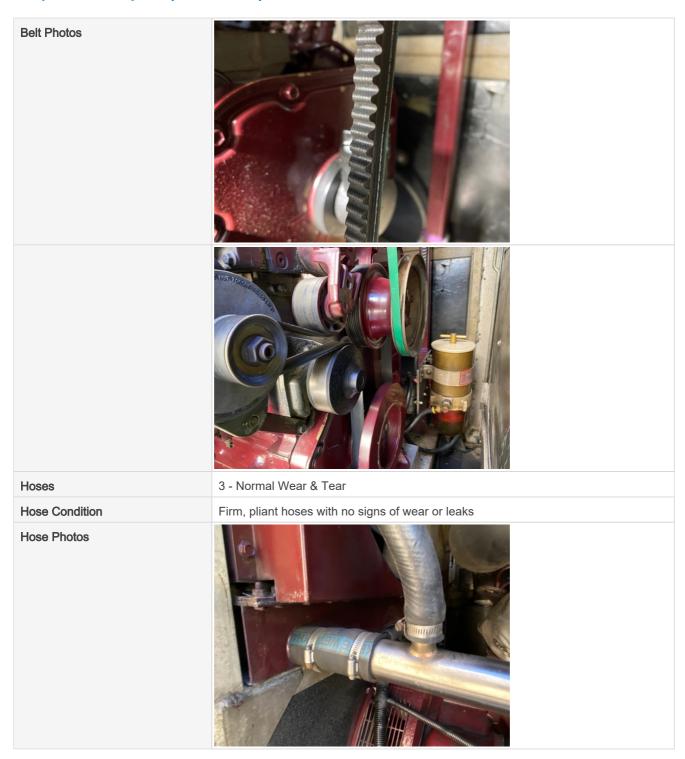

| Battery                  | 3 - Normal Wear & Tear                                                                                                                                                                                                                                                                                                                                                                                                                                                                                                                                                                                                                                                                                                                                                                                                                                                                                                                                                                                                                                                                                                                                                                                                                                                                                                                                                                                                                                                                                                                                                                                                                                                                                                                                                                                                                                                                                                                                                                                                                                                                                                         |
|--------------------------|--------------------------------------------------------------------------------------------------------------------------------------------------------------------------------------------------------------------------------------------------------------------------------------------------------------------------------------------------------------------------------------------------------------------------------------------------------------------------------------------------------------------------------------------------------------------------------------------------------------------------------------------------------------------------------------------------------------------------------------------------------------------------------------------------------------------------------------------------------------------------------------------------------------------------------------------------------------------------------------------------------------------------------------------------------------------------------------------------------------------------------------------------------------------------------------------------------------------------------------------------------------------------------------------------------------------------------------------------------------------------------------------------------------------------------------------------------------------------------------------------------------------------------------------------------------------------------------------------------------------------------------------------------------------------------------------------------------------------------------------------------------------------------------------------------------------------------------------------------------------------------------------------------------------------------------------------------------------------------------------------------------------------------------------------------------------------------------------------------------------------------|
| Battery Condition        | Like new, recently replaced                                                                                                                                                                                                                                                                                                                                                                                                                                                                                                                                                                                                                                                                                                                                                                                                                                                                                                                                                                                                                                                                                                                                                                                                                                                                                                                                                                                                                                                                                                                                                                                                                                                                                                                                                                                                                                                                                                                                                                                                                                                                                                    |
| Battery Condition Photos | To the state of th |
| Radiator                 | 3 - Normal Wear & Tear                                                                                                                                                                                                                                                                                                                                                                                                                                                                                                                                                                                                                                                                                                                                                                                                                                                                                                                                                                                                                                                                                                                                                                                                                                                                                                                                                                                                                                                                                                                                                                                                                                                                                                                                                                                                                                                                                                                                                                                                                                                                                                         |
| Radiator Condition       | Radiator fins & components appear to be in good working order, no signs of damage or leaks                                                                                                                                                                                                                                                                                                                                                                                                                                                                                                                                                                                                                                                                                                                                                                                                                                                                                                                                                                                                                                                                                                                                                                                                                                                                                                                                                                                                                                                                                                                                                                                                                                                                                                                                                                                                                                                                                                                                                                                                                                     |
| Radiator Photos          |                                                                                                                                                                                                                                                                                                                                                                                                                                                                                                                                                                                                                                                                                                                                                                                                                                                                                                                                                                                                                                                                                                                                                                                                                                                                                                                                                                                                                                                                                                                                                                                                                                                                                                                                                                                                                                                                                                                                                                                                                                                                                                                                |
|                          |                                                                                                                                                                                                                                                                                                                                                                                                                                                                                                                                                                                                                                                                                                                                                                                                                                                                                                                                                                                                                                                                                                                                                                                                                                                                                                                                                                                                                                                                                                                                                                                                                                                                                                                                                                                                                                                                                                                                                                                                                                                                                                                                |
| Belts                    | 3 - Normal Wear & Tear                                                                                                                                                                                                                                                                                                                                                                                                                                                                                                                                                                                                                                                                                                                                                                                                                                                                                                                                                                                                                                                                                                                                                                                                                                                                                                                                                                                                                                                                                                                                                                                                                                                                                                                                                                                                                                                                                                                                                                                                                                                                                                         |
|                          |                                                                                                                                                                                                                                                                                                                                                                                                                                                                                                                                                                                                                                                                                                                                                                                                                                                                                                                                                                                                                                                                                                                                                                                                                                                                                                                                                                                                                                                                                                                                                                                                                                                                                                                                                                                                                                                                                                                                                                                                                                                                                                                                |

# **Inspection Report (Generator)**

|                                               | A STATE OF THE STA |
|-----------------------------------------------|--------------------------------------------------------------------------------------------------------------------------------------------------------------------------------------------------------------------------------------------------------------------------------------------------------------------------------------------------------------------------------------------------------------------------------------------------------------------------------------------------------------------------------------------------------------------------------------------------------------------------------------------------------------------------------------------------------------------------------------------------------------------------------------------------------------------------------------------------------------------------------------------------------------------------------------------------------------------------------------------------------------------------------------------------------------------------------------------------------------------------------------------------------------------------------------------------------------------------------------------------------------------------------------------------------------------------------------------------------------------------------------------------------------------------------------------------------------------------------------------------------------------------------------------------------------------------------------------------------------------------------------------------------------------------------------------------------------------------------------------------------------------------------------------------------------------------------------------------------------------------------------------------------------------------------------------------------------------------------------------------------------------------------------------------------------------------------------------------------------------------------|
| Water Pump                                    | 3 - Normal Wear & Tear                                                                                                                                                                                                                                                                                                                                                                                                                                                                                                                                                                                                                                                                                                                                                                                                                                                                                                                                                                                                                                                                                                                                                                                                                                                                                                                                                                                                                                                                                                                                                                                                                                                                                                                                                                                                                                                                                                                                                                                                                                                                                                         |
| Water Pump Condition                          | No unusual pump noises heard                                                                                                                                                                                                                                                                                                                                                                                                                                                                                                                                                                                                                                                                                                                                                                                                                                                                                                                                                                                                                                                                                                                                                                                                                                                                                                                                                                                                                                                                                                                                                                                                                                                                                                                                                                                                                                                                                                                                                                                                                                                                                                   |
| Cooling System Leaks                          | No                                                                                                                                                                                                                                                                                                                                                                                                                                                                                                                                                                                                                                                                                                                                                                                                                                                                                                                                                                                                                                                                                                                                                                                                                                                                                                                                                                                                                                                                                                                                                                                                                                                                                                                                                                                                                                                                                                                                                                                                                                                                                                                             |
| Coolant Color / Appearance                    | 3 - Normal Wear & Tear                                                                                                                                                                                                                                                                                                                                                                                                                                                                                                                                                                                                                                                                                                                                                                                                                                                                                                                                                                                                                                                                                                                                                                                                                                                                                                                                                                                                                                                                                                                                                                                                                                                                                                                                                                                                                                                                                                                                                                                                                                                                                                         |
| Coolant Color/Appearance Notes                | Normal Translucent appearance, no visual signs of contamination                                                                                                                                                                                                                                                                                                                                                                                                                                                                                                                                                                                                                                                                                                                                                                                                                                                                                                                                                                                                                                                                                                                                                                                                                                                                                                                                                                                                                                                                                                                                                                                                                                                                                                                                                                                                                                                                                                                                                                                                                                                                |
| Oil Leaks                                     | No                                                                                                                                                                                                                                                                                                                                                                                                                                                                                                                                                                                                                                                                                                                                                                                                                                                                                                                                                                                                                                                                                                                                                                                                                                                                                                                                                                                                                                                                                                                                                                                                                                                                                                                                                                                                                                                                                                                                                                                                                                                                                                                             |
| Oil Color / Appearance                        | 3 - Normal Wear & Tear                                                                                                                                                                                                                                                                                                                                                                                                                                                                                                                                                                                                                                                                                                                                                                                                                                                                                                                                                                                                                                                                                                                                                                                                                                                                                                                                                                                                                                                                                                                                                                                                                                                                                                                                                                                                                                                                                                                                                                                                                                                                                                         |
| Oil Color / Appearance Notes                  | Clean oil appearance, no signs of cross contamination, Appropriate oil level                                                                                                                                                                                                                                                                                                                                                                                                                                                                                                                                                                                                                                                                                                                                                                                                                                                                                                                                                                                                                                                                                                                                                                                                                                                                                                                                                                                                                                                                                                                                                                                                                                                                                                                                                                                                                                                                                                                                                                                                                                                   |
| Fuel Leaks                                    | No                                                                                                                                                                                                                                                                                                                                                                                                                                                                                                                                                                                                                                                                                                                                                                                                                                                                                                                                                                                                                                                                                                                                                                                                                                                                                                                                                                                                                                                                                                                                                                                                                                                                                                                                                                                                                                                                                                                                                                                                                                                                                                                             |
| Equipped with DPF (Diesel Particulate Filter) | No                                                                                                                                                                                                                                                                                                                                                                                                                                                                                                                                                                                                                                                                                                                                                                                                                                                                                                                                                                                                                                                                                                                                                                                                                                                                                                                                                                                                                                                                                                                                                                                                                                                                                                                                                                                                                                                                                                                                                                                                                                                                                                                             |
| Requires DEF (Diesel Exhaust Fluid)           | No                                                                                                                                                                                                                                                                                                                                                                                                                                                                                                                                                                                                                                                                                                                                                                                                                                                                                                                                                                                                                                                                                                                                                                                                                                                                                                                                                                                                                                                                                                                                                                                                                                                                                                                                                                                                                                                                                                                                                                                                                                                                                                                             |
| Overall Engine Appearance                     | Clean & dry                                                                                                                                                                                                                                                                                                                                                                                                                                                                                                                                                                                                                                                                                                                                                                                                                                                                                                                                                                                                                                                                                                                                                                                                                                                                                                                                                                                                                                                                                                                                                                                                                                                                                                                                                                                                                                                                                                                                                                                                                                                                                                                    |
| Overall Engine Comments                       | Engine in good condition                                                                                                                                                                                                                                                                                                                                                                                                                                                                                                                                                                                                                                                                                                                                                                                                                                                                                                                                                                                                                                                                                                                                                                                                                                                                                                                                                                                                                                                                                                                                                                                                                                                                                                                                                                                                                                                                                                                                                                                                                                                                                                       |