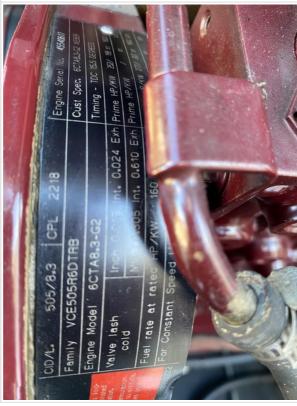

#### **Engine Inspection Points**

| <u> </u>                                 |                                             |
|------------------------------------------|---------------------------------------------|
| Engine                                   |                                             |
| Engine Type (Make, Model, Cylinders, Hp) | Cummins - 6CTA8.3 - G2 - 6 CYL 8.3L - 277HP |
| Emissions Tier                           | Tier 1                                      |
| Engine Serial Number                     | 45540617                                    |
| Engine Fuel Type                         | Diesel                                      |