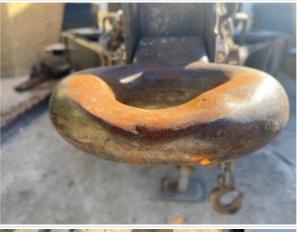

#### Hitch

| Hitch Type      | Pintle                                   |
|-----------------|------------------------------------------|
| Hitch Condition | 2 - Above Average Wear                   |
| Comments        | Pintle hitch needs to be replaced (worn) |
| Hitch Photos    |                                          |