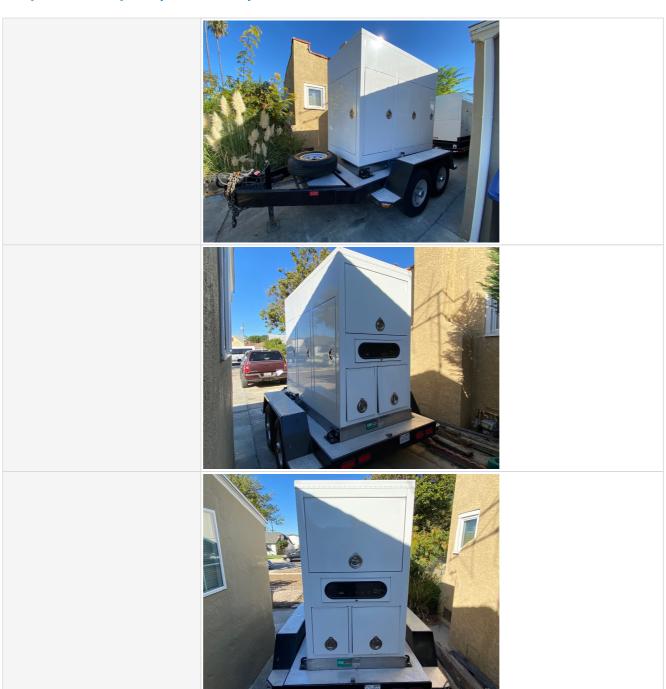

|
| Telematics                            | No                                                                                         |

#### **Exterior 360 Walkaround**

#### **Exterior 360 Walkaround**



#### **Inspection Report (Generator)**

#### Instructions

Take photos of the exterior of the piece of equipment. Capture a full 360 degree walk around and all major components.

Must have shots to capture:

- Front
   45 degree corner shot of left front
   45 degree corner shot of right front
   Left
- Right side
- Rear
- 45 degree corner shot of left rear45 degree corner shot of right rear

Tips for good photos:
- Move the equipment into a open area without any visual distractions or other equipment in the background

#### **Exterior Walkaround Photos**











# Inspection Report (Generator)







# **General Appearance**

| General Appearance |                                         |
|--------------------|-----------------------------------------|
| Front              | 3 - Normal Wear & Tear                  |
| Front Condition    | No visible damage, Other (see comments) |



















# Inspection Report (Generator)







#### **Engine Inspection Points**

| <u> </u>                                 |                                             |
|------------------------------------------|---------------------------------------------|
| Engine                                   |                                             |
| Engine Type (Make, Model, Cylinders, Hp) | Cummins - 6CTA8.3 - G2 - 6 CYL 8.3L - 277HP |
| Emissions Ti