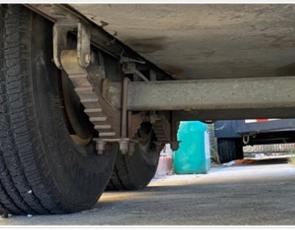

#### Wheels & Tires

| Wheels & Tires         |                        |
|------------------------|------------------------|
| Wheels & Hub Condition | 3 - Normal Wear & Tear |
| Comments               | Wheels in nice shape   |
| Wheels & Hub Photos    |                        |
|                        |                        |
| Loose Lugs             | No                     |

# **Inspection Report (Generator)**

| Tire Brand                                                 | Firestone (Transforce) |
|------------------------------------------------------------|------------------------|
| Tire Size                                                  | LT235/85/R16           |
| Front Left Tire - Ratio Remaining                          | 70%                    |
| Front Left Tire Photos                                     |                        |
|                                                            |                        |
| Front Right Tire - Ratio Remaining                         | 70%                    |
| Front Right Tire - Ratio Remaining Front Right Tire Photos | 70%                    |
|                                                            | 70%                    |