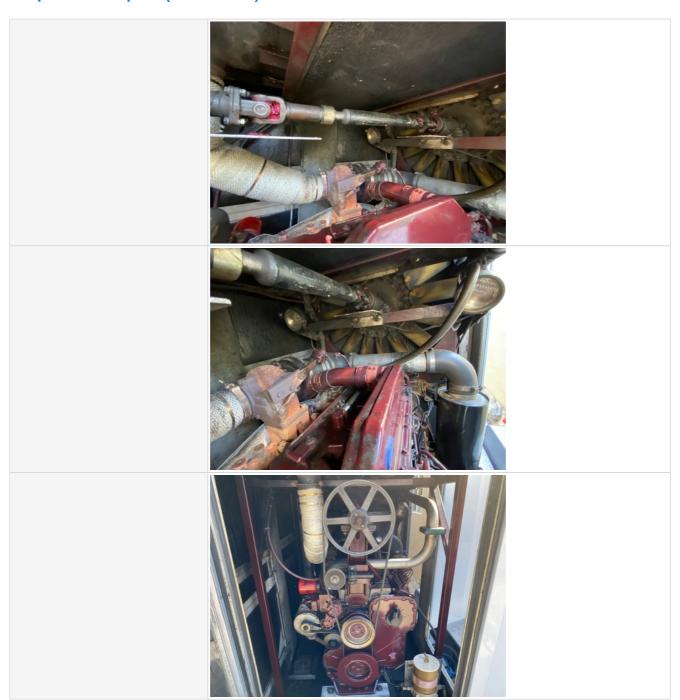

| Battery                  | 3 - Normal Wear & Tear                                                                                                                                                                                                                                                                                                                                                                                                                                                                                                                                                                                                                                                                                                                                                                                                                                                                                                                                                                                                                                                                                                                                                                                                                                                                                                                                                                                                                                                                                                                                                                                                                                                                                                                                                                                                                                                                                                                                                                                                                                                                                                         |
|--------------------------|--------------------------------------------------------------------------------------------------------------------------------------------------------------------------------------------------------------------------------------------------------------------------------------------------------------------------------------------------------------------------------------------------------------------------------------------------------------------------------------------------------------------------------------------------------------------------------------------------------------------------------------------------------------------------------------------------------------------------------------------------------------------------------------------------------------------------------------------------------------------------------------------------------------------------------------------------------------------------------------------------------------------------------------------------------------------------------------------------------------------------------------------------------------------------------------------------------------------------------------------------------------------------------------------------------------------------------------------------------------------------------------------------------------------------------------------------------------------------------------------------------------------------------------------------------------------------------------------------------------------------------------------------------------------------------------------------------------------------------------------------------------------------------------------------------------------------------------------------------------------------------------------------------------------------------------------------------------------------------------------------------------------------------------------------------------------------------------------------------------------------------|
| Battery Condition        | Like new, recently replaced                                                                                                                                                                                                                                                                                                                                                                                                                                                                                                                                                                                                                                                                                                                                                                                                                                                                                                                                                                                                                                                                                                                                                                                                                                                                                                                                                                                                                                                                                                                                                                                                                                                                                                                                                                                                                                                                                                                                                                                                                                                                                                    |
| Battery Condition Photos | To the state of th |
| Radiator                 | 3 - Normal Wear & Tear                                                                                                                                                                                                                                                                                                                                                                                                                                                                                                                                                                                                                                                                                                                                                                                                                                                                                                                                                                                                                                                                                                                                                                                                                                                                                                                                                                                                                                                                                                                                                                                                                                                                                                                                                                                                                                                                                                                                                                                                                                                                                                         |
| Radiator Condition       | Radiator fins & components appear to be in good working order, no signs of damage or leaks                                                                                                                                                                                                                                                                                                                                                                                                                                                                                                                                                                                                                                                                                                                                                                                                                                                                                                                                                                                                                                                                                                                                                                                                                                                                                                                                                                                                                                                                                                                                                                                                                                                                                                                                                                                                                                                                                                                                                                                                                                     |
| Radiator Photos          |                                                                                                                                                                                                                                                                                                                                                                                                                                                                                                                                                                                                                                                                                                                                                                                                                                                                                                                                                                                                                                                                                                                                                                                                                                                                                                                                                                                                                                                                                                                                                                                                                                                                                                                                                                                                                                                                                                                                                                                                                                                                                                                                |
|                          |                                                                                                                                                                                                                                                                                                                                                                                                                                                                                                                                                                                                                                                                                                                                                                                                                                                                                                                                                                                                                                                                                                                                                                                                                                                                                                                                                                                                                                                                                                                                                                                                                                                                                                                                                                                                                                                                                                                                                                                                                                                                                                                                |
| Belts                    | 3 - Normal Wear & Tear                                                                                                                                                                                                                                                                                                                                                                                                                                                                                                                                                                                                                                                                                                                                                                                                                                                                                                                                                                                                                                                                                                                                                                                                                                                                                                                                                                                                                                                                                                                                                                                                                                                                                                                                                                                                                                                                                                                                                                                                                                                                                                         |
|                          |                                                                                                                                                                                                                                                                                                                                                                                                                                                                                                                                                                                                                                                                                                                                                                                                                                                                                                                                                                                                                                                                                                                                                                                                                                                                                                                                                                                                                                                                                                                                                                                                                                                                                                                                                                                                                                                                                                                                                                                                                                                                                                                                |

# **Inspection Report (Generator)**

|                                               | A STATE OF THE STA |
|-----------------------------------------------|--------------------------------------------------------------------------------------------------------------------------------------------------------------------------------------------------------------------------------------------------------------------------------------------------------------------------------------------------------------------------------------------------------------------------------------------------------------------------------------------------------------------------------------------------------------------------------------------------------------------------------------------------------------------------------------------------------------------------------------------------------------------------------------------------------------------------------------------------------------------------------------------------------------------------------------------------------------------------------------------------------------------------------------------------------------------------------------------------------------------------------------------------------------------------------------------------------------------------------------------------------------------------------------------------------------------------------------------------------------------------------------------------------------------------------------------------------------------------------------------------------------------------------------------------------------------------------------------------------------------------------------------------------------------------------------------------------------------------------------------------------------------------------------------------------------------------------------------------------------------------------------------------------------------------------------------------------------------------------------------------------------------------------------------------------------------------------------------------------------------------------|
| Water Pump                                    | 3 - Normal Wear & Tear                                                                                                                                                                                                                                                                                                                                                                                                                                                                                                                                                                                                                                                                                                                                                                                                                                                                                                                                                                                                                                                                                                                                                                                                                                                                                                                                                                                                                                                                                                                                                                                                                                                                                                                                                                                                                                                                                                                                                                                                                                                                                                         |
| Water Pump Condition                          | No unusual pump noises heard                                                                                                                                                                                                                                                                                                                                                                                                                                                                                                                                                                                                                                                                                                                                                                                                                                                                                                                                                                                                                                                                                                                                                                                                                                                                                                                                                                                                                                                                                                                                                                                                                                                                                                                                                                                                                                                                                                                                                                                                                                                                                                   |
| Cooling System Leaks                          | No                                                                                                                                                                                                                                                                                                                                                                                                                                                                                                                                                                                                                                                                                                                                                                                                                                                                                                                                                                                                                                                                                                                                                                                                                                                                                                                                                                                                                                                                                                                                                                                                                                                                                                                                                                                                                                                                                                                                                                                                                                                                                                                             |
| Coolant Color / Appearance                    | 3 - Normal Wear & Tear                                                                                                                                                                                                                                                                                                                                                                                                                                                                                                                                                                                                                                                                                                                                                                                                                                                                                                                                                                                                                                                                                                                                                                                                                                                                                                                                                                                                                                                                                                                                                                                                                                                                                                                                                                                                                                                                                                                                                                                                                                                                                                         |
| Coolant Color/Appearance Notes                | Normal Translucent appearance, no visual signs of contamination                                                                                                                                                                                                                                                                                                                                                                                                                                                                                                                                                                                                                                                                                                                                                                                                                                                                                                                                                                                                                                                                                                                                                                                                                                                                                                                                                                                                                                                                                                                                                                                                                                                                                                                                                                                                                                                                                                                                                                                                                                                                |
| Oil Leaks                                     | No                                                                                                                                                                                                                                                                                                                                                                                                                                                                                                                                                                                                                                                                                                                                                                                                                                                                                                                                                                                                                                                                                                                                                                                                                                                                                                                                                                                                                                                                                                                                                                                                                                                                                                                                                                                                                                                                                                                                                                                                                                                                                                                             |
| Oil Color / Appearance                        | 3 - Normal Wear & Tear                                                                                                                                                                                                                                                                                                                                                                                                                                                                                                                                                                                                                                                                                                                                                                                                                                                                                                                                                                                                                                                                                                                                                                                                                                                                                                                                                                                                                                                                                                                                                                                                                                                                                                                                                                                                                                                                                                                                                                                                                                                                                                         |
| Oil Color / Appearance Notes                  | Clean oil appearance, no signs of cross contamination, Appropriate oil level                                                                                                                                                                                                                                                                                                                                                                                                                                                                                                                                                                                                                                                                                                                                                                                                                                                                                                                                                                                                                                                                                                                                                                                                                                                                                                                                                                                                                                                                                                                                                                                                                                                                                                                                                                                                                                                                                                                                                                                                                                                   |
| Fuel Leaks                                    | No                                                                                                                                                                                                                                                                                                                                                                                                                                                                                                                                                                                                                                                                                                                                                                                                                                                                                                                                                                                                                                                                                                                                                                                                                                                                                                                                                                                                                                                                                                                                                                                                                                                                                                                                                                                                                                                                                                                                                                                                                                                                                                                             |
| Equipped with DPF (Diesel Particulate Filter) | No                                                                                                                                                                                                                                                                                                                                                                                                                                                                                                                                                                                                                                                                                                                                                                                                                                                                                                                                                                                                                                                                                                                                                                                                                                                                                                                                                                                                                                                                                                                                                                                                                                                                                                                                                                                                                                                                                                                                                                                                                                                                                                                             |
| Requires DEF (Diesel Exhaust Fluid)           | No                                                                                                                                                                                                                                                                                                                                                                                                                                                                                                                                                                                                                                                                                                                                                                                                                                                                                                                                                                                                                                                                                                                                                                                                                                                                                                                                                                                                                                                                                                                                                                                                                                                                                                                                                                                                                                                                                                                                                                                                                                                                                                                             |
| Overall Engine Appearance                     | Clean & dry                                                                                                                                                                                                                                                                                                                                                                                                                                                                                                                                                                                                                                                                                                                                                                                                                                                                                                                                                                                                                                                                                                                                                                                                                                                                                                                                                                                                                                                                                                                                                                                                                                                                                                                                                                                                                                                                                                                                                                                                                                                                                                                    |
| Overall Engine Comments                       | Engine in good condition                                                                                                                                                                                                                                                                                                                                                                                                                                                                                                                                                                                                                                                                                                                                                                                                                                                                                                                                                                                                                                                                                                                                                                                                                                                                                                                                                                                                                                                                                                                                                                                                                                                                                                                                                                                                                                                                                                                                                                                                                                                                                                       |