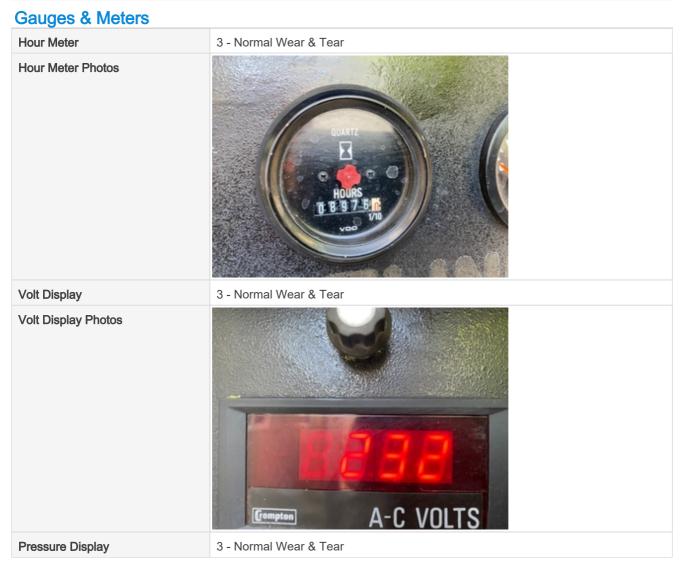

#### **General Info**

| Year                                                               | 2001                   |
|--------------------------------------------------------------------|------------------------|
| Make                                                               | Weber                  |
| Model                                                              | 177KW Studio Generator |
| Serial Number                                                      | 101113177A39824        |
| Hour Meter Reading                                                 | 8,976                  |
| Previous Application (e.g., earth moving, mining, demolition, etc) | Generator Rentals      |