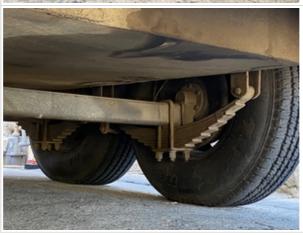

# Suspension

#### Wheels & Tires

| Wheels & Tires         |                        |
|------------------------|------------------------|
| Wheels & Hub Condition | 3 - Normal Wear & Tear |
| Comments               | Wheels in nice shape   |
| Wheels & Hub Photos    |                        |
|                        |                        |
| Loose Lugs             | No                     |

# **Inspection Report (Generator)**

| Tire Brand                                                 | Firestone (Transforce) |
|------------------------------------------------------------|------------------------|
| Tire Size                                                  | LT235/85/R16           |
| Front Left Tire - Ratio Remaining                          | 70%                    |
| Front Left Tire Photos                                     |                        |
|                                                            |                        |
| Front Right Tire - Ratio Remaining                         | 70%                    |
| Front Right Tire - Ratio Remaining Front Right Tire Photos | 70%                    |
|                                                            | 70%                    |