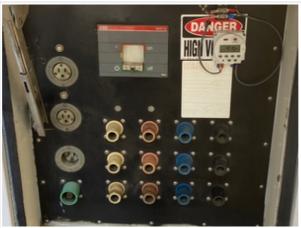

#### **Generator Panel**

| 110V                      | Yes                    |
|---------------------------|------------------------|
| Number of Outlets         | 3                      |
| 110V Outlet Condition     | 3 - Normal Wear & Tear |
| 240V                      | Yes                    |
| Number of Outlets         | 12                     |
| 240V Outlet Condition     | 3 - Normal Wear & Tear |
| 480V                      | N/A                    |
| Receptacles               | 3 - Normal Wear & Tear |
| Panel Indicator Lights    | 3 - Normal Wear & Tear |
| Emergency Shut Off Switch | 3 - Normal Wear & Tear |