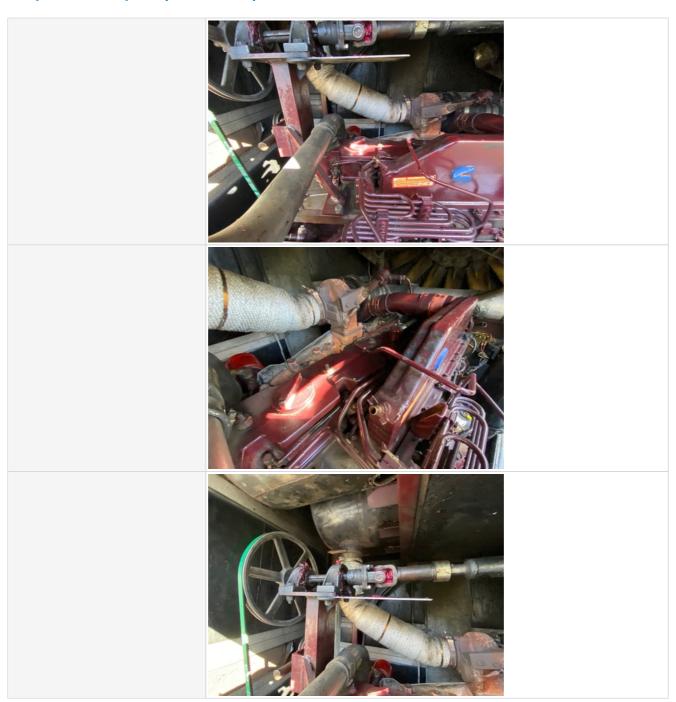

| Battery                  | 3 - Normal Wear & Tear                                                                                                                                                                                                                                                                                                                                                                                                                                                                                                                                                                                                                                                                                                                                                                                                                                                                                                                                                                                                                                                                                                                                                                                                                                                                                                                                                                                                                                                                                                                                                                                                                                                                                                                                                                                                                                                                                                                                                                                                                                                                                                         |
|--------------------------|--------------------------------------------------------------------------------------------------------------------------------------------------------------------------------------------------------------------------------------------------------------------------------------------------------------------------------------------------------------------------------------------------------------------------------------------------------------------------------------------------------------------------------------------------------------------------------------------------------------------------------------------------------------------------------------------------------------------------------------------------------------------------------------------------------------------------------------------------------------------------------------------------------------------------------------------------------------------------------------------------------------------------------------------------------------------------------------------------------------------------------------------------------------------------------------------------------------------------------------------------------------------------------------------------------------------------------------------------------------------------------------------------------------------------------------------------------------------------------------------------------------------------------------------------------------------------------------------------------------------------------------------------------------------------------------------------------------------------------------------------------------------------------------------------------------------------------------------------------------------------------------------------------------------------------------------------------------------------------------------------------------------------------------------------------------------------------------------------------------------------------|
| Battery Condition        | Like new, recently replaced                                                                                                                                                                                                                                                                                                                                                                                                                                                                                                                                                                                                                                                                                                                                                                                                                                                                                                                                                                                                                                                                                                                                                                                                                                                                                                                                                                                                                                                                                                                                                                                                                                                                                                                                                                                                                                                                                                                                                                                                                                                                                                    |
| Battery Condition Photos | To the state of th |
| Radiator                 | 3 - Normal Wear & Tear                                                                                                                                                                                                                                                                                                                                                                                                                                                                                                                                                                                                                                                                                                                                                                                                                                                                                                                                                                                                                                                                                                                                                                                                                                                                                                                                                                                                                                                                                                                                                                                                                                                                                                                                                                                                                                                                                                                                                                                                                                                                                                         |
| Radiator Condition       | Radiator fins & components appear to be in good working order, no signs of damage or leaks                                                                                                                                                                                                                                                                                                                                                                                                                                                                                                                                                                                                                                                                                                                                                                                                                                                                                                                                                                                                                                                                                                                                                                                                                                                                                                                                                                                                                                                                                                                                                                                                                                                                                                                                                                                                                                                                                                                                                                                                                                     |
| Radiator Photos          |                                                                                                                                                                                                                                                                                                                                                                                                                                                                                                                                                                                                                                                                                                                                                                                                                                                                                                                                                                                                                                                                                                                                                                                                                                                                                                                                                                                                                                                                                                                                                                                                                                                                                                                                                                                                                                                                                                                                                                                                                                                                                                                                |
|                          |                                                                                                                                                                                                                                                                                                                                                                                                                                                                                                                                                                                                                                                                                                                                                                                                                                                                                                                                                                                                                                                                                                                                                                                                                                                                                                                                                                                                                                                                                                                                                                                                                                                                                                                                                                                                                                                                                                                                                                                                                                                                                                                                |
| Belts                    | 3 - Normal Wear & Tear                                                                                                                                                                                                                                                                                                                                                                                                                                                                                                                                                                                                                                                                                                                                                                                                                                                                                                                                                                                                                                                                                                                                                                                                                                                                                                                                                                                                                                                                                                                                                                                                                                                                                                                                                                                                                                                                                                                                                                                                                                                                                                         |
|                          |                                                                                                                                                                                                                                                                                                                                                                                                                                                                                                                                                                                                                                                                                                                                                                                                                                                                                                                                                                                                                                                                                                                                                                                                                                                                                                                                                                                                                                                                                                                                                                                                                                                                                                                                                                                                                                                                                                                                                                                                                                                                                                                                |

# **Inspection Report (Generator)**

|                                               | A STATE OF THE STA |
|-----------------------------------------------|--------------------------------------------------------------------------------------------------------------------------------------------------------------------------------------------------------------------------------------------------------------------------------------------------------------------------------------------------------------------------------------------------------------------------------------------------------------------------------------------------------------------------------------------------------------------------------------------------------------------------------------------------------------------------------------------------------------------------------------------------------------------------------------------------------------------------------------------------------------------------------------------------------------------------------------------------------------------------------------------------------------------------------------------------------------------------------------------------------------------------------------------------------------------------------------------------------------------------------------------------------------------------------------------------------------------------------------------------------------------------------------------------------------------------------------------------------------------------------------------------------------------------------------------------------------------------------------------------------------------------------------------------------------------------------------------------------------------------------------------------------------------------------------------------------------------------------------------------------------------------------------------------------------------------------------------------------------------------------------------------------------------------------------------------------------------------------------------------------------------------------|
| Water Pump                                    | 3 - Normal Wear & Tear                                                                                                                                                                                                                                                                                                                                                                                                                                                                                                                                                                                                                                                                                                                                                                                                                                                                                                                                                                                                                                                                                                                                                                                                                                                                                                                                                                                                                                                                                                                                                                                                                                                                                                                                                                                                                                                                                                                                                                                                                                                                                                         |
| Water Pump Condition                          | No unusual pump noises heard                                                                                                                                                                                                                                                                                                                                                                                                                                                                                                                                                                                                                                                                                                                                                                                                                                                                                                                                                                                                                                                                                                                                                                                                                                                                                                                                                                                                                                                                                                                                                                                                                                                                                                                                                                                                                                                                                                                                                                                                                                                                                                   |
| Cooling System Leaks                          | No                                                                                                                                                                                                                                                                                                                                                                                                                                                                                                                                                                                                                                                                                                                                                                                                                                                                                                                                                                                                                                                                                                                                                                                                                                                                                                                                                                                                                                                                                                                                                                                                                                                                                                                                                                                                                                                                                                                                                                                                                                                                                                                             |
| Coolant Color / Appearance                    | 3 - Normal Wear & Tear                                                                                                                                                                                                                                                                                                                                                                                                                                                                                                                                                                                                                                                                                                                                                                                                                                                                                                                                                                                                                                                                                                                                                                                                                                                                                                                                                                                                                                                                                                                                                                                                                                                                                                                                                                                                                                                                                                                                                                                                                                                                                                         |
| Coolant Color/Appearance Notes                | Normal Translucent appearance, no visual signs of contamination                                                                                                                                                                                                                                                                                                                                                                                                                                                                                                                                                                                                                                                                                                                                                                                                                                                                                                                                                                                                                                                                                                                                                                                                                                                                                                                                                                                                                                                                                                                                                                                                                                                                                                                                                                                                                                                                                                                                                                                                                                                                |
| Oil Leaks                                     | No                                                                                                                                                                                                                                                                                                                                                                                                                                                                                                                                                                                                                                                                                                                                                                                                                                                                                                                                                                                                                                                                                                                                                                                                                                                                                                                                                                                                                                                                                                                                                                                                                                                                                                                                                                                                                                                                                                                                                                                                                                                                                                                             |
| Oil Color / Appearance                        | 3 - Normal Wear & Tear                                                                                                                                                                                                                                                                                                                                                                                                                                                                                                                                                                                                                                                                                                                                                                                                                                                                                                                                                                                                                                                                                                                                                                                                                                                                                                                                                                                                                                                                                                                                                                                                                                                                                                                                                                                                                                                                                                                                                                                                                                                                                                         |
| Oil Color / Appearance Notes                  | Clean oil appearance, no signs of cross contamination, Appropriate oil level                                                                                                                                                                                                                                                                                                                                                                                                                                                                                                                                                                                                                                                                                                                                                                                                                                                                                                                                                                                                                                                                                                                                                                                                                                                                                                                                                                                                                                                                                                                                                                                                                                                                                                                                                                                                                                                                                                                                                                                                                                                   |
| Fuel Leaks                                    | No                                                                                                                                                                                                                                                                                                                                                                                                                                                                                                                                                                                                                                                                                                                                                                                                                                                                                                                                                                                                                                                                                                                                                                                                                                                                                                                                                                                                                                                                                                                                                                                                                                                                                                                                                                                                                                                                                                                                                                                                                                                                                                                             |
| Equipped with DPF (Diesel Particulate Filter) | No                                                                                                                                                                                                                                                                                                                                                                                                                                                                                                                                                                                                                                                                                                                                                                                                                                                                                                                                                                                                                                                                                                                                                                                                                                                                                                                                                                                                                                                                                                                                                                                                                                                                                                                                                                                                                                                                                                                                                                                                                                                                                                                             |
| Requires DEF (Diesel Exhaust Fluid)           | No                                                                                                                                                                                                                                                                                                                                                                                                                                                                                                                                                                                                                                                                                                                                                                                                                                                                                                                                                                                                                                                                                                                                                                                                                                                                                                                                                                                                                                                                                                                                                                                                                                                                                                                                                                                                                                                                                                                                                                                                                                                                                                                             |
| Overall Engine Appearance                     | Clean & dry                                                                                                                                                                                                                                                                                                                                                                                                                                                                                                                                                                                                                                                                                                                                                                                                                                                                                                                                                                                                                                                                                                                                                                                                                                                                                                                                                                                                                                                                                                                                                                                                                                                                                                                                                                                                                                                                                                                                                                                                                                                                                                                    |
| Overall Engine Comments                       | Engine in good condition                                                                                                                                                                                                                                                                                                                                                                                                                                                                                                                                                                                                                                                                                                                                                                                                                                                                                                                                                                                                                                                                                                                                                                                                                                                                                                                                                                                                                                                                                                                                                                                                                                                                                                                                                                                                                                                                                                                                                                                                                                                                                                       |