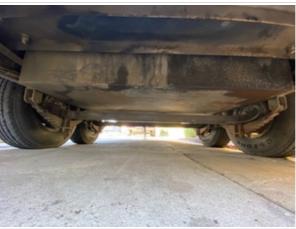

#### **Trailer Inspection Points**

Frame & Body

#### **Overall Trailer Condition**

Overall Trailer 3 - Normal Wear & Tear

Overall Trailer Comments Overall, visually, the trailer in good condition. Brakes need to be tested for proper operation. Covers on and unable to see brake shoes.