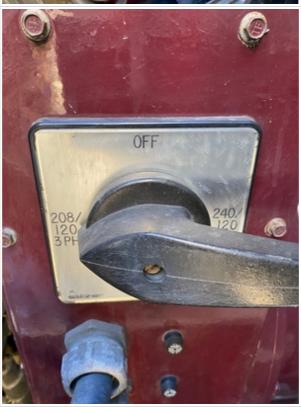

#### **Features and Configuration**

| Features                              | Enter in and/or verify the following information regarding the features of this equipment. |
|---------------------------------------|--------------------------------------------------------------------------------------------|
| Towable                               | Yes                                                                                        |
| Current Inspection / State Cert / DOT | N/A                                                                                        |
| Trailer VIN                           | 215                                                                                        |
| Hitch Type                            | Pintle Ring                                                                                |
| Standby Power Rating (kW/KVA)         | 177KW / 221KVA                                                                             |
| Phase Type                            | Three Phase                                                                                |
| OMM (Operator & Maintenance Manual)   | No                                                                                         |
| Telematics                            | No                                                                                         |

#### **Generator Panel**

| 110V                      | Yes                    |
|---------------------------|------------------------|
| Number of Outlets         | 3                      |
| 110V Outlet Condition     | 3 - Normal Wear & Tear |
| 240V                      | Yes                    |
| Number of Outlets         | 12                     |
| 240V Outlet Condition     | 3 - Normal Wear & Tear |
| 480V                      | N/A                    |
| Receptacles               | 3 - Normal Wear & Tear |
| Panel Indicator Lights    | 3 - Normal Wear & Tear |
| Emergency Shut Off Switch | 3 - Normal Wear & Tear |