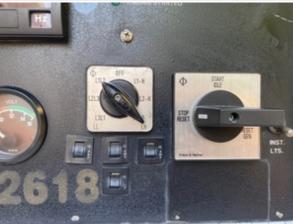

**Electrical Connections Photos** 

Controls & Switches

3 - Normal Wear & Tear

Controls & Switches Photos

| Disconnect Switch | 3 - Normal Wear & Tear |
|-------------------|------------------------|
|-------------------|------------------------|

#### **Generator Panel**

| 110V                      | Yes                    |
|---------------------------|------------------------|
| Number of Outlets         | 3                      |
| 110V Outlet Condition     | 3 - Normal Wear & Tear |
| 240V                      | Yes                    |
| Number of Outlets         | 12                     |
| 240V Outlet Condition     | 3 - Normal Wear & Tear |
| 480V                      | N/A                    |
| Receptacles               | 3 - Normal Wear & Tear |
| Panel Indicator Lights    | 3 - Normal Wear & Tear |
| Emergency Shut Off Switch | 3 - Normal Wear & Tear |