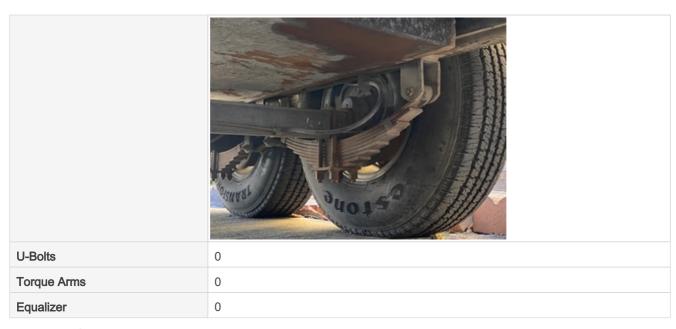

# Suspension

#### Wheels & Tires

| Wheels & Tires         |                        |
|------------------------|------------------------|
| Wheels & Hub Condition | 3 - Normal Wear & Tear |
| Comments               | Wheels in nice shape   |
| Wheels & Hub Photos    |                        |
|                        |                        |
| Loose Lugs             | No                     |

# **Inspection Report (Generator)**

| Tire Brand                                                 | Firestone (Transforce) |
|------------------------------------------------------------|------------------------|
| Tire Size                                                  | LT235/85/R16           |
| Front Left Tire - Ratio Remaining                          | 70%                    |
| Front Left Tire Photos                                     |                        |
|                                                            |                        |
| Front Right Tire - Ratio Remaining                         | 70%                    |
| Front Right Tire - Ratio Remaining Front Right Tire Photos | 70%                    |
|                                                            | 70%                    |