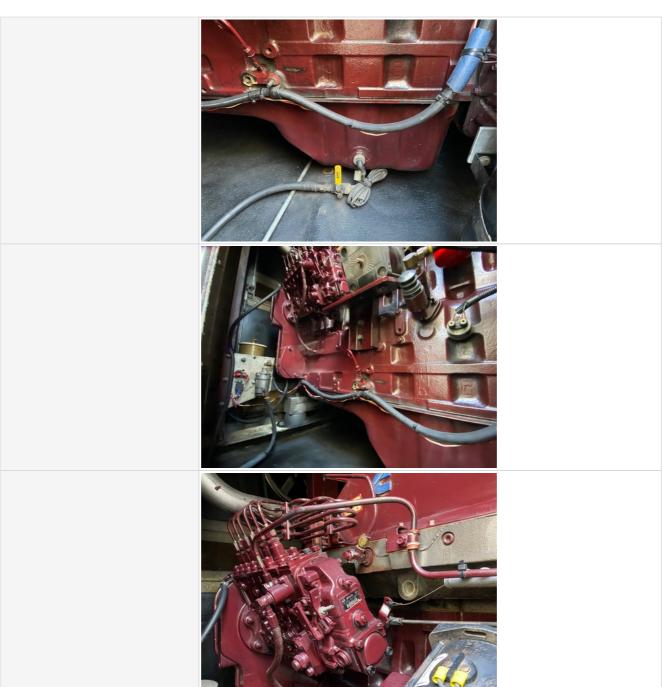

#### **Engine Inspection Points**

| <u> </u>                                 |                                             |
|------------------------------------------|---------------------------------------------|
| Engine                                   |                                             |
| Engine Type (Make, Model, Cylinders, Hp) | Cummins - 6CTA8.3 - G2 - 6 CYL 8.3L - 277HP |
| Emissions Tier                           | Tier 1                                      |
| Engine Serial Number                     | 45540617                                    |
| Engine Fuel Type                         | Diesel                                      |

# **Inspection Report (Generator)**

Engine Photos

| Blow-by (Visual Observation Check)             | No                              |
|------------------------------------------------|---------------------------------|
| Unusual Noises (Upon Start-up, Idle, Shutdown) | No                              |
| Unusual Noise Notes                            | No unusual noises heard         |
| Engine Smoke (Upon Start-up, Idle, Shutdown)   | No                              |
| Engine Smoke Notes                             | No engine smoke issues observed |
| Engine Exhaust Color                           | Clear                           |

# **Inspection Report (Generator)**

|                                               | A STATE OF THE STA |
|-----------------------------------------------|--------------------------------------------------------------------------------------------------------------------------------------------------------------------------------------------------------------------------------------------------------------------------------------------------------------------------------------------------------------------------------------------------------------------------------------------------------------------------------------------------------------------------------------------------------------------------------------------------------------------------------------------------------------------------------------------------------------------------------------------------------------------------------------------------------------------------------------------------------------------------------------------------------------------------------------------------------------------------------------------------------------------------------------------------------------------------------------------------------------------------------------------------------------------------------------------------------------------------------------------------------------------------------------------------------------------------------------------------------------------------------------------------------------------------------------------------------------------------------------------------------------------------------------------------------------------------------------------------------------------------------------------------------------------------------------------------------------------------------------------------------------------------------------------------------------------------------------------------------------------------------------------------------------------------------------------------------------------------------------------------------------------------------------------------------------------------------------------------------------------------------|
| Water Pump                                    | 3 - Normal Wear & Tear                                                                                                                                                                                                                                                                                                                                                                                                                                                                                                                                                                                                                                                                                                                                                                                                                                                                                                                                                                                                                                                                                                                                                                                                                                                                                                                                                                                                                                                                                                                                                                                                                                                                                                                                                                                                                                                                                                                                                                                                                                                                                                         |
| Water Pump Condition                          | No unusual pump noises heard                                                                                                                                                                                                                                                                                                                                                                                                                                                                                                                                                                                                                                                                                                                                                                                                                                                                                                                                                                                                                                                                                                                                                                                                                                                                                                                                                                                                                                                                                                                                                                                                                                                                                                                                                                                                                                                                                                                                                                                                                                                                                                   |
| Cooling System Leaks                          | No                                                                                                                                                                                                                                                                                                                                                                                                                                                                                                                                                                                                                                                                                                                                                                                                                                                                                                                                                                                                                                                                                                                                                                                                                                                                                                                                                                                                                                                                                                                                                                                                                                                                                                                                                                                                                                                                                                                                                                                                                                                                                                                             |
| Coolant Color / Appearance                    | 3 - Normal Wear & Tear                                                                                                                                                                                                                                                                                                                                                                                                                                                                                                                                                                                                                                                                                                                                                                                                                                                                                                                                                                                                                                                                                                                                                                                                                                                                                                                                                                                                                                                                                                                                                                                                                                                                                                                                                                                                                                                                                                                                                                                                                                                                                                         |
| Coolant Color/Appearance Notes                | Normal Translucent appearance, no visual signs of contamination                                                                                                                                                                                                                                                                                                                                                                                                                                                                                                                                                                                                                                                                                                                                                                                                                                                                                                                                                                                                                                                                                                                                                                                                                                                                                                                                                                                                                                                                                                                                                                                                                                                                                                                                                                                                                                                                                                                                                                                                                                                                |
| Oil Leaks                                     | No                                                                                                                                                                                                                                                                                                                                                                                                                                                                                                                                                                                                                                                                                                                                                                                                                                                                                                                                                                                                                                                                                                                                                                                                                                                                                                                                                                                                                                                                                                                                                                                                                                                                                                                                                                                                                                                                                                                                                                                                                                                                                                                             |
| Oil Color / Appearance                        | 3 - Normal Wear & Tear                                                                                                                                                                                                                                                                                                                                                                                                                                                                                                                                                                                                                                                                                                                                                                                                                                                                                                                                                                                                                                                                                                                                                                                                                                                                                                                                                                                                                                                                                                                                                                                                                                                                                                                                                                                                                                                                                                                                                                                                                                                                                                         |
| Oil Color / Appearance Notes                  | Clean oil appearance, no signs of cross contamination, Appropriate oil level                                                                                                                                                                                                                                                                                                                                                                                                                                                                                                                                                                                                                                                                                                                                                                                                                                                                                                                                                                                                                                                                                                                                                                                                                                                                                                                                                                                                                                                                                                                                                                                                                                                                                                                                                                                                                                                                                                                                                                                                                                                   |
| Fuel Leaks                                    | No                                                                                                                                                                                                                                                                                                                                                                                                                                                                                                                                                                                                                                                                                                                                                                                                                                                                                                                                                                                                                                                                                                                                                                                                                                                                                                                                                                                                                                                                                                                                                                                                                                                                                                                                                                                                                                                                                                                                                                                                                                                                                                                             |
| Equipped with DPF (Diesel Particulate Filter) | No                                                                                                                                                                                                                                                                                                                                                                                                                                                                                                                                                                                                                                                                                                                                                                                                                                                                                                                                                                                                                                                                                                                                                                                                                                                                                                                                                                                                                                                                                                                                                                                                                                                                                                                                                                                                                                                                                                                                                                                                                                                                                                                             |
| Requires DEF (Diesel Exhaust Fluid)           | No                                                                                                                                                                                                                                                                                                                                                                                                                                                                                                                                                                                                                                                                                                                                                                                                                                                                                                                                                                                                                                                                                                                                                                                                                                                                                                                                                                                                                                                                                                                                                                                                                                                                                                                                                                                                                                                                                                                                                                                                                                                                                                                             |
| Overall Engine Appearance                     | Clean & dry                                                                                                                                                                                                                                                                                                                                                                                                                                                                                                                                                                                                                                                                                                                                                                                                                                                                                                                                                                                                                                                                                                                                                                                                                                                                                                                                                                                                                                                                                                                                                                                                                                                                                                                                                                                                                                                                                                                                                                                                                                                                                                                    |
| Overall Engine Comments                       | Engine in good condition                                                                                                                                                                                                                                                                                                                                                                                                                                                                                                                                                                                                                                                                                                                                                                                                                                                                                                                                                                                                                                                                                                                                                                                                                                                                                                                                                                                                                                                                                                                                                                                                                                                                                                                                                                                                                                                                                                                                                                                                                                                                                                       |