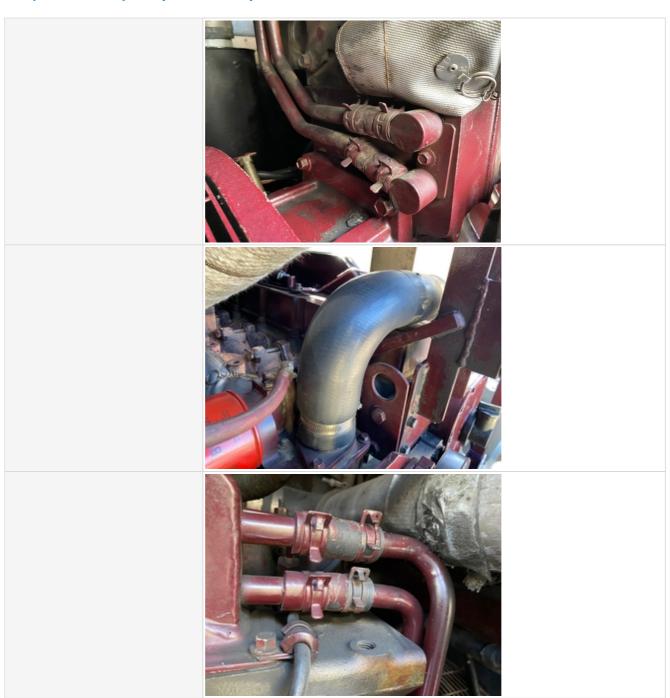

#### **Engine Inspection Points**

| <u> </u>                                 |                                             |
|------------------------------------------|---------------------------------------------|
| Engine                                   |                                             |
| Engine Type (Make, Model, Cylinders, Hp) | Cummins - 6CTA8.3 - G2 - 6 CYL 8.3L - 277HP |
| Emissions Tier                           | Tier 1                                      |
| Engine Serial Number                     | 45540617                                    |
| Engine Fuel Type                         | Diesel                                      |

# **Inspection Report (Generator)**

Engine Photos

| Blow-by (Visual Observation Check)             | No                              |
|------------------------------------------------|---------------------------------|
| Unusual Noises (Upon Start-up, Idle, Shutdown) | No                              |
| Unusual Noise Notes                            | No unusual noises heard         |
| Engine Smoke (Upon Start-up, Idle, Shutdown)   | No                              |
| Engine Smoke Notes                             | No engine smoke issues observed |
| Engine Exhaust Color                           | Clear                           |