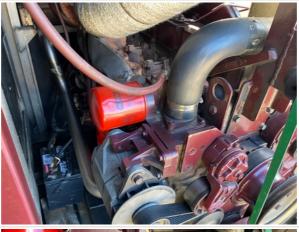

# **Inspection Report (Generator)**

Engine Photos

| Blow-by (Visual Observation Check)             | No                              |
|------------------------------------------------|---------------------------------|
| Unusual Noises (Upon Start-up, Idle, Shutdown) | No                              |
| Unusual Noise Notes                            | No unusual noises heard         |
| Engine Smoke (Upon Start-up, Idle, Shutdown)   | No                              |
| Engine Smoke Notes                             | No engine smoke issues observed |
| Engine Exhaust Color                           | Clear                           |

# **Inspection Report (Generator)**

|                                               | A STATE OF THE STA |
|-----------------------------------------------|--------------------------------------------------------------------------------------------------------------------------------------------------------------------------------------------------------------------------------------------------------------------------------------------------------------------------------------------------------------------------------------------------------------------------------------------------------------------------------------------------------------------------------------------------------------------------------------------------------------------------------------------------------------------------------------------------------------------------------------------------------------------------------------------------------------------------------------------------------------------------------------------------------------------------------------------------------------------------------------------------------------------------------------------------------------------------------------------------------------------------------------------------------------------------------------------------------------------------------------------------------------------------------------------------------------------------------------------------------------------------------------------------------------------------------------------------------------------------------------------------------------------------------------------------------------------------------------------------------------------------------------------------------------------------------------------------------------------------------------------------------------------------------------------------------------------------------------------------------------------------------------------------------------------------------------------------------------------------------------------------------------------------------------------------------------------------------------------------------------------------------|
| Water Pump                                    | 3 - Normal Wear & Tear                                                                                                                                                                                                                                                                                                                                                                                                                                                                                                                                                                                                                                                                                                                                                                                                                                                                                                                                                                                                                                                                                                                                                                                                                                                                                                                                                                                                                                                                                                                                                                                                                                                                                                                                                                                                                                                                                                                                                                                                                                                                                                         |
| Water Pump Condition                          | No unusual pump noises heard                                                                                                                                                                                                                                                                                                                                                                                                                                                                                                                                                                                                                                                                                                                                                                                                                                                                                                                                                                                                                                                                                                                                                                                                                                                                                                                                                                                                                                                                                                                                                                                                                                                                                                                                                                                                                                                                                                                                                                                                                                                                                                   |
| Cooling System Leaks                          | No                                                                                                                                                                                                                                                                                                                                                                                                                                                                                                                                                                                                                                                                                                                                                                                                                                                                                                                                                                                                                                                                                                                                                                                                                                                                                                                                                                                                                                                                                                                                                                                                                                                                                                                                                                                                                                                                                                                                                                                                                                                                                                                             |
| Coolant Color / Appearance                    | 3 - Normal Wear & Tear                                                                                                                                                                                                                                                                                                                                                                                                                                                                                                                                                                                                                                                                                                                                                                                                                                                                                                                                                                                                                                                                                                                                                                                                                                                                                                                                                                                                                                                                                                                                                                                                                                                                                                                                                                                                                                                                                                                                                                                                                                                                                                         |
| Coolant Color/Appearance Notes                | Normal Translucent appearance, no visual signs of contamination                                                                                                                                                                                                                                                                                                                                                                                                                                                                                                                                                                                                                                                                                                                                                                                                                                                                                                                                                                                                                                                                                                                                                                                                                                                                                                                                                                                                                                                                                                                                                                                                                                                                                                                                                                                                                                                                                                                                                                                                                                                                |
| Oil Leaks                                     | No                                                                                                                                                                                                                                                                                                                                                                                                                                                                                                                                                                                                                                                                                                                                                                                                                                                                                                                                                                                                                                                                                                                                                                                                                                                                                                                                                                                                                                                                                                                                                                                                                                                                                                                                                                                                                                                                                                                                                                                                                                                                                                                             |
| Oil Color / Appearance                        | 3 - Normal Wear & Tear                                                                                                                                                                                                                                                                                                                                                                                                                                                                                                                                                                                                                                                                                                                                                                                                                                                                                                                                                                                                                                                                                                                                                                                                                                                                                                                                                                                                                                                                                                                                                                                                                                                                                                                                                                                                                                                                                                                                                                                                                                                                                                         |
| Oil Color / Appearance Notes                  | Clean oil appearance, no signs of cross contamination, Appropriate oil level                                                                                                                                                                                                                                                                                                                                                                                                                                                                                                                                                                                                                                                                                                                                                                                                                                                                                                                                                                                                                                                                                                                                                                                                                                                                                                                                                                                                                                                                                                                                                                                                                                                                                                                                                                                                                                                                                                                                                                                                                                                   |
| Fuel Leaks                                    | No                                                                                                                                                                                                                                                                                                                                                                                                                                                                                                                                                                                                                                                                                                                                                                                                                                                                                                                                                                                                                                                                                                                                                                                                                                                                                                                                                                                                                                                                                                                                                                                                                                                                                                                                                                                                                                                                                                                                                                                                                                                                                                                             |
| Equipped with DPF (Diesel Particulate Filter) | No                                                                                                                                                                                                                                                                                                                                                                                                                                                                                                                                                                                                                                                                                                                                                                                                                                                                                                                                                                                                                                                                                                                                                                                                                                                                                                                                                                                                                                                                                                                                                                                                                                                                                                                                                                                                                                                                                                                                                                                                                                                                                                                             |
| Requires DEF (Diesel Exhaust Fluid)           | No                                                                                                                                                                                                                                                                                                                                                                                                                                                                                                                                                                                                                                                                                                                                                                                                                                                                                                                                                                                                                                                                                                                                                                                                                                                                                                                                                                                                                                                                                                                                                                                                                                                                                                                                                                                                                                                                                                                                                                                                                                                                                                                             |
| Overall Engine Appearance                     | Clean & dry                                                                                                                                                                                                                                                                                                                                                                                                                                                                                                                                                                                                                                                                                                                                                                                                                                                                                                                                                                                                                                                                                                                                                                                                                                                                                                                                                                                                                                                                                                                                                                                                                                                                                                                                                                                                                                                                                                                                                                                                                                                                                                                    |
| Overall Engine Comments                       | Engine in good condition                                                                                                                                                                                                                                                                                                                                                                                                                                                                                                                                                                                                                                                                                                                                                                                                                                                                                                                                                                                                                                                                                                                                                                                                                                                                                                                                                                                                                                                                                                                                                                                                                                                                                                                                                                                                                                                                                                                                                                                                                                                                                                       |