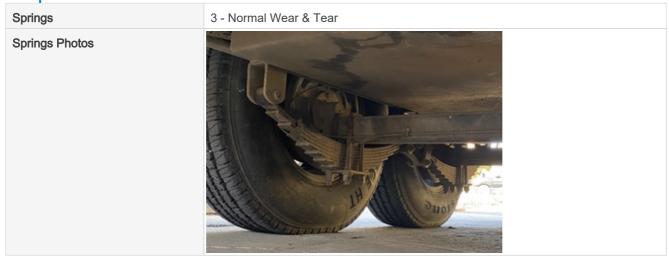

| 3 - Normal Wear & Tear |















#### **Inspection Report (Generator)**



**Bottom Surface** 

**Bottom Surface Photos** 

3 - Normal Wear & Tear



#### **Trailer & Fuel Tanks**

#### **Trailer Inspection Points**

Frame & Body









# **Inspection Report (Generator)**



#### Hitch

| Hitch Type      | Pintle                                   |
|-----------------|------------------------------------------|
| Hitch Condition | 2 - Above Average Wear                   |
| Comments        | Pintle hitch needs to be replaced (worn) |
| Hitch Photos    |                                          |



# **Inspection Report (Generator)**





| Drawbar      | 3 - Normal Wear & Tear |
|--------------|------------------------|
| Strand Wear? | Yes                    |

# Suspension







#### Wheels & Tires

| Wheels & Tires         |                        |
|------------------------|------------------------|
| Wheels & Hub Condition | 3 - Normal Wear & Tear |
| Comments               | Wheels in nice shape   |
| Wheels & Hub Photos    |                        |
|                        |                        |
| Loose Lugs             | No                     |



# **Inspection Report (Generator)**

| Tire Brand                                                 | Firestone (Transforce) |
|------------------------------------------------------------|------------------------|
| Tire Size                                                  | LT235/85/R16           |
| Front Left Tire - Ratio Remaining                          | 70%                    |
| Front Left Tire