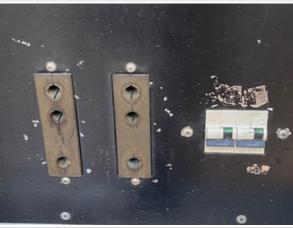

#### **Generator Panel**

| 110V                      | Yes                    |
|---------------------------|------------------------|
| Number of Outlets         | 3                      |
| 110V Outlet Condition     | 3 - Normal Wear & Tear |
| 240V                      | Yes                    |
| Number of Outlets         | 12                     |
| 240V Outlet Condition     | 3 - Normal Wear & Tear |
| 480V                      | N/A                    |
| Receptacles               | 3 - Normal Wear & Tear |
| Panel Indicator Lights    | 3 - Normal Wear & Tear |
| Emergency Shut Off Switch | 3 - Normal Wear & Tear |