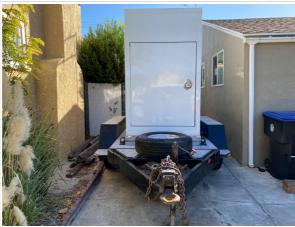

|
| Telematics                            | No                                                                                         |

#### **Exterior 360 Walkaround**

#### **Exterior 360 Walkaround**



#### **Inspection Report (Generator)**

#### Instructions

Take photos of the exterior of the piece of equipment. Capture a full 360 degree walk around and all major components.

Must have shots to capture:

- Front
   45 degree corner shot of left front
   45 degree corner shot of right front
   Left
- Right side
- Rear
- 45 degree corner shot of left rear45 degree corner shot of right rear

Tips for good photos:
- Move the equipment into a open area without any visual distractions or other equipment in the background

#### **Exterior Walkaround Photos**











# Inspection Report (Generator)







# **General Appearance**

| General Appearance |                                         |
|--------------------|-----------------------------------------|
| Front              | 3 - Normal Wear & Tear                  |
| Front Condition    | No visible damage, Other (see comments) |



















# Inspection Report (Generator)







#### **Engine Inspection Points**

| <u> </u>                                 |                                             |
|------------------------------------------|---------------------------------------------|
| Engine                                   |                                             |
| Engine Type (Make, Model, Cylinders, Hp) | Cummins - 6CTA8.3 - G2 - 6 CYL 8.3L - 277HP |
| Emissi