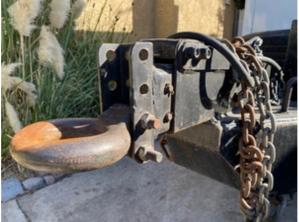

#### Hitch

| Hitch Type      | Pintle                                   |
|-----------------|------------------------------------------|
| Hitch Condition | 2 - Above Average Wear                   |
| Comments        | Pintle hitch needs to be replaced (worn) |
| Hitch Photos    |                                          |

# **Inspection Report (Generator)**

| Drawbar      | 3 - Normal Wear & Tear |
|--------------|------------------------|
| Strand Wear? | Yes                    |