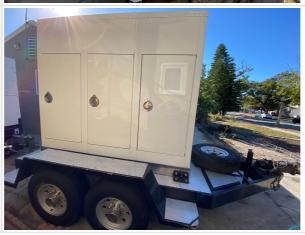

#### **Exterior Walkaround Photos**

# **General Appearance**

| General Appearance |                                         |
|--------------------|-----------------------------------------|
| Front              | 3 - Normal Wear & Tear                  |
| Front Condition    | No visible damage, Other (see comments) |