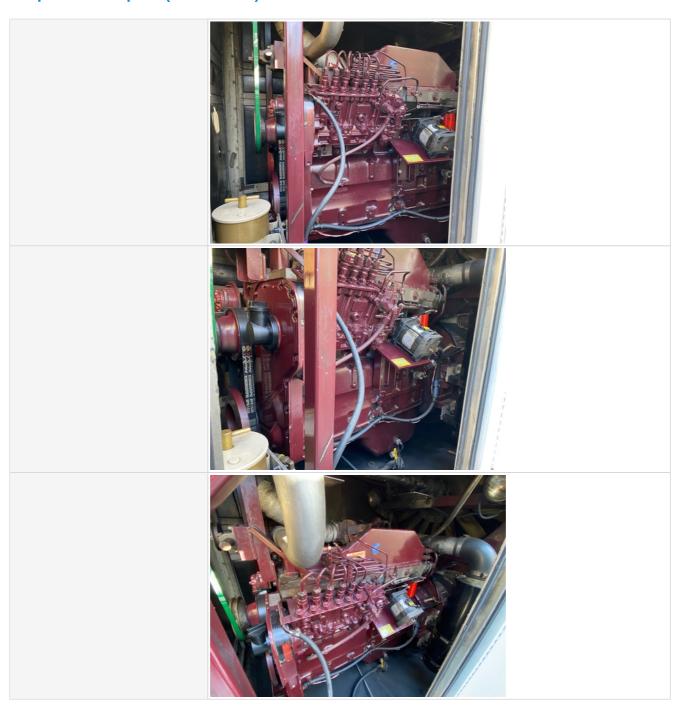

#### **Engine Inspection Points**

| <u> </u>                                 |                                             |
|------------------------------------------|---------------------------------------------|
| Engine                                   |                                             |
| Engine Type (Make, Model, Cylinders, Hp) | Cummins - 6CTA8.3 - G2 - 6 CYL 8.3L - 277HP |
| Emissions Tier                           | Tier 1                                      |
| Engine Serial Number                     | 45540617                                    |
| Engine Fuel Type                         | Diesel                                      |

# **Inspection Report (Generator)**

Engine Photos

| Blow-by (Visual Observation Check)             | No                              |
|------------------------------------------------|---------------------------------|
| Unusual Noises (Upon Start-up, Idle, Shutdown) | No                              |
| Unusual Noise Notes                            | No unusual noises heard         |
| Engine Smoke (Upon Start-up, Idle, Shutdown)   | No                              |
| Engine Smoke Notes                             | No engine smoke issues observed |
| Engine Exhaust Color                           | Clear                           |

# **Inspection Report (Generator)**

|                                               | A STATE OF THE STA |
|-----------------------------------------------|--------------------------------------------------------------------------------------------------------------------------------------------------------------------------------------------------------------------------------------------------------------------------------------------------------------------------------------------------------------------------------------------------------------------------------------------------------------------------------------------------------------------------------------------------------------------------------------------------------------------------------------------------------------------------------------------------------------------------------------------------------------------------------------------------------------------------------------------------------------------------------------------------------------------------------------------------------------------------------------------------------------------------------------------------------------------------------------------------------------------------------------------------------------------------------------------------------------------------------------------------------------------------------------------------------------------------------------------------------------------------------------------------------------------------------------------------------------------------------------------------------------------------------------------------------------------------------------------------------------------------------------------------------------------------------------------------------------------------------------------------------------------------------------------------------------------------------------------------------------------------------------------------------------------------------------------------------------------------------------------------------------------------------------------------------------------------------------------------------------------------------|
| Water Pump                                    | 3 - Normal Wear & Tear                                                                                                                                                                                                                                                                                                                                                                                                                                                                                                                                                                                                                                                                                                                                                                                                                                                                                                                                                                                                                                                                                                                                                                                                                                                                                                                                                                                                                                                                                                                                                                                                                                                                                                                                                                                                                                                                                                                                                                                                                                                                                                         |
| Water Pump Condition                          | No unusual pump noises heard                                                                                                                                                                                                                                                                                                                                                                                                                                                                                                                                                                                                                                                                                                                                                                                                                                                                                                                                                                                                                                                                                                                                                                                                                                                                                                                                                                                                                                                                                                                                                                                                                                                                                                                                                                                                                                                                                                                                                                                                                                                                                                   |
| Cooling System Leaks                          | No                                                                                                                                                                                                                                                                                                                                                                                                                                                                                                                                                                                                                                                                                                                                                                                                                                                                                                                                                                                                                                                                                                                                                                                                                                                                                                                                                                                                                                                                                                                                                                                                                                                                                                                                                                                                                                                                                                                                                                                                                                                                                                                             |
| Coolant Color / Appearance                    | 3 - Normal Wear & Tear                                                                                                                                                                                                                                                                                                                                                                                                                                                                                                                                                                                                                                                                                                                                                                                                                                                                                                                                                                                                                                                                                                                                                                                                                                                                                                                                                                                                                                                                                                                                                                                                                                                                                                                                                                                                                                                                                                                                                                                                                                                                                                         |
| Coolant Color/Appearance Notes                | Normal Translucent appearance, no visual signs of contamination                                                                                                                                                                                                                                                                                                                                                                                                                                                                                                                                                                                                                                                                                                                                                                                                                                                                                                                                                                                                                                                                                                                                                                                                                                                                                                                                                                                                                                                                                                                                                                                                                                                                                                                                                                                                                                                                                                                                                                                                                                                                |
| Oil Leaks                                     | No                                                                                                                                                                                                                                                                                                                                                                                                                                                                                                                                                                                                                                                                                                                                                                                                                                                                                                                                                                                                                                                                                                                                                                                                                                                                                                                                                                                                                                                                                                                                                                                                                                                                                                                                                                                                                                                                                                                                                                                                                                                                                                                             |
| Oil Color / Appearance                        | 3 - Normal Wear & Tear                                                                                                                                                                                                                                                                                                                                                                                                                                                                                                                                                                                                                                                                                                                                                                                                                                                                                                                                                                                                                                                                                                                                                                                                                                                                                                                                                                                                                                                                                                                                                                                                                                                                                                                                                                                                                                                                                                                                                                                                                                                                                                         |
| Oil Color / Appearance Notes                  | Clean oil appearance, no signs of cross contamination, Appropriate oil level                                                                                                                                                                                                                                                                                                                                                                                                                                                                                                                                                                                                                                                                                                                                                                                                                                                                                                                                                                                                                                                                                                                                                                                                                                                                                                                                                                                                                                                                                                                                                                                                                                                                                                                                                                                                                                                                                                                                                                                                                                                   |
| Fuel Leaks                                    | No                                                                                                                                                                                                                                                                                                                                                                                                                                                                                                                                                                                                                                                                                                                                                                                                                                                                                                                                                                                                                                                                                                                                                                                                                                                                                                                                                                                                                                                                                                                                                                                                                                                                                                                                                                                                                                                                                                                                                                                                                                                                                                                             |
| Equipped with DPF (Diesel Particulate Filter) | No                                                                                                                                                                                                                                                                                                                                                                                                                                                                                                                                                                                                                                                                                                                                                                                                                                                                                                                                                                                                                                                                                                                                                                                                                                                                                                                                                                                                                                                                                                                                                                                                                                                                                                                                                                                                                                                                                                                                                                                                                                                                                                                             |
| Requires DEF (Diesel Exhaust Fluid)           | No                                                                                                                                                                                                                                                                                                                                                                                                                                                                                                                                                                                                                                                                                                                                                                                                                                                                                                                                                                                                                                                                                                                                                                                                                                                                                                                                                                                                                                                                                                                                                                                                                                                                                                                                                                                                                                                                                                                                                                                                                                                                                                                             |
| Overall Engine Appearance                     | Clean & dry                                                                                                                                                                                                                                                                                                                                                                                                                                                                                                                                                                                                                                                                                                                                                                                                                                                                                                                                                                                                                                                                                                                                                                                                                                                                                                                                                                                                                                                                                                                                                                                                                                                                                                                                                                                                                                                                                                                                                                                                                                                                                                                    |
| Overall Engine Comments                       | Engine in good condition                                                                                                                                                                                                                                                                                                                                                                                                                                                                                                                                                                                                                                                                                                                                                                                                                                                                                                                                                                                                                                                                                                                                                                                                                                                                                                                                                                                                                                                                                                                                                                                                                                                                                                                                                                                                                                                                                                                                                                                                                                                                                                       |