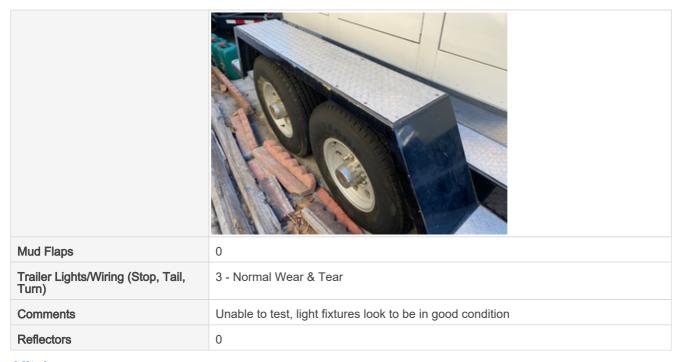

#### Wheels & Tires

| Wheels & Tires         |                        |
|------------------------|------------------------|
| Wheels & Hub Condition | 3 - Normal Wear & Tear |
| Comments               | Wheels in nice shape   |
| Wheels & Hub Photos    |                        |
|                        |                        |
| Loose Lugs             | No                     |

# **Inspection Report (Generator)**

| Tire Brand                                                 | Firestone (Transforce) |
|------------------------------------------------------------|------------------------|
| Tire Size                                                  | LT235/85/R16           |
| Front Left Tire - Ratio Remaining                          | 70%                    |
| Front Left Tire Photos                                     |                        |
|                                                            |                        |
| Front Right Tire - Ratio Remaining                         | 70%                    |
| Front Right Tire - Ratio Remaining Front Right Tire Photos | 70%                    |
|                                                            | 70%                    |