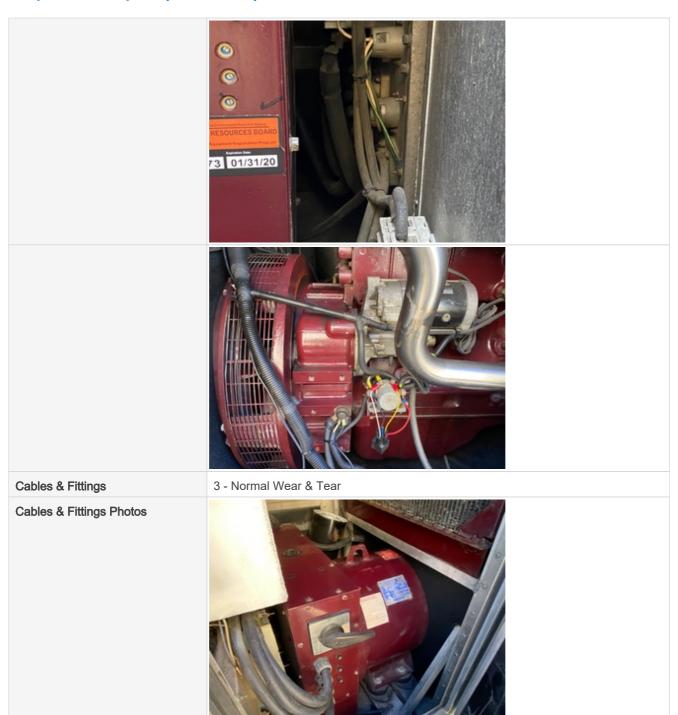

**Electrical Connections Photos** 

Controls & Switches

3 - Normal Wear & Tear

Controls & Switches Photos

| Disconnect Switch | 3 - Normal Wear & Tear |
|-------------------|------------------------|
|-------------------|------------------------|