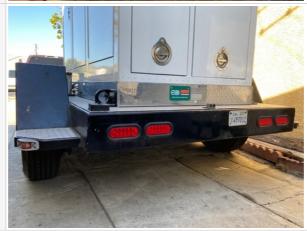

#### **Exterior Walkaround Photos**

#### Hitch

| Hitch Type      | Pintle                                   |
|-----------------|------------------------------------------|
| Hitch Condition | 2 - Above Average Wear                   |
| Comments        | Pintle hitch needs to be replaced (worn) |
| Hitch Photos    |                                          |