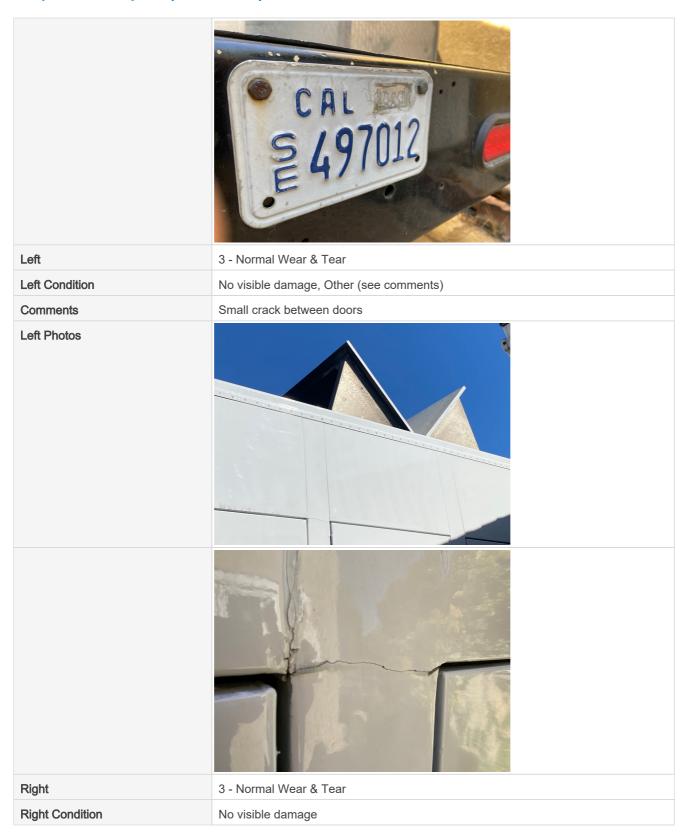

# **General Appearance**

| General Appearance |                                         |
|--------------------|-----------------------------------------|
| Front              | 3 - Normal Wear & Tear                  |
| Front Condition    | No visible damage, Other (see comments) |