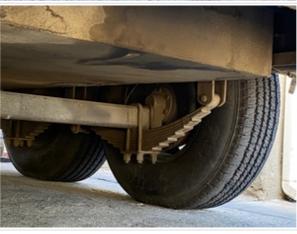

# Suspension

#### Wheels & Tires

| Wheels & Tires         |                        |
|------------------------|------------------------|
| Wheels & Hub Condition | 3 - Normal Wear & Tear |
| Comments               | Wheels in nice shape   |
| Wheels & Hub Photos    |                        |
|                        |                        |
| Loose Lugs             | No                     |