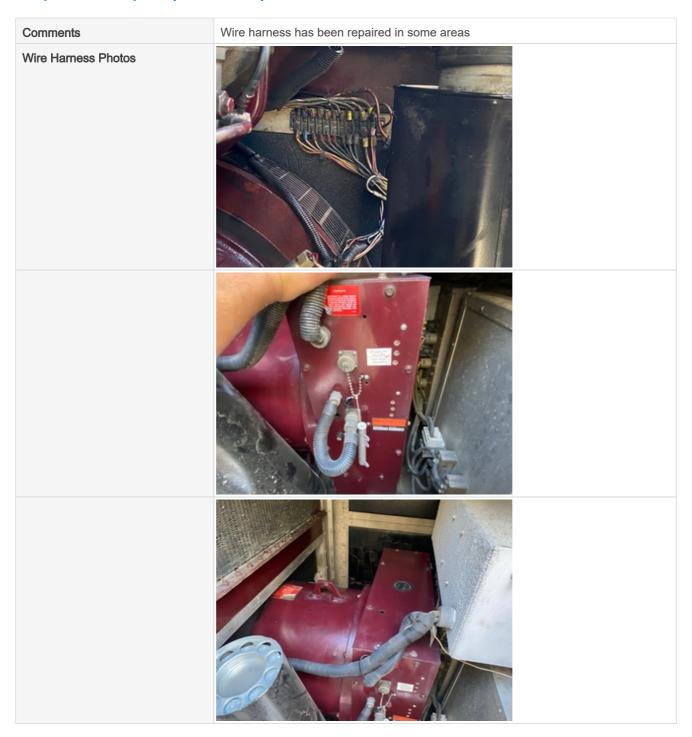

#### **Electrical Connections**

| Wire Harness | 3 - Normal Wear & Tear |
|--------------|------------------------|
|--------------|------------------------|

**Electrical Connections** 

3 - Normal Wear & Tear

**Electrical Connections Photos** 

Controls & Switches

3 - Normal Wear & Tear

Controls & Switches Photos

| Disconnect Switch | 3 - Normal Wear & Tear |
|-------------------|------------------------|
|-------------------|------------------------|