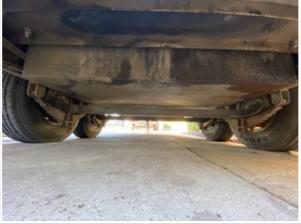

# Suspension

#### **Overall Trailer Condition**

Overall Trailer 3 - Normal Wear & Tear

Overall Trailer Comments Overall, visually, the trailer in good condition. Brakes need to be tested for proper operation. Covers on and unable to see brake shoes.