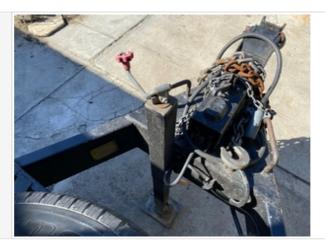

#### Hitch

| Hitch Type      | Pintle                                   |
|-----------------|------------------------------------------|
| Hitch Condition | 2 - Above Average Wear                   |
| Comments        | Pintle hitch needs to be replaced (worn) |
| Hitch Photos    |                                          |