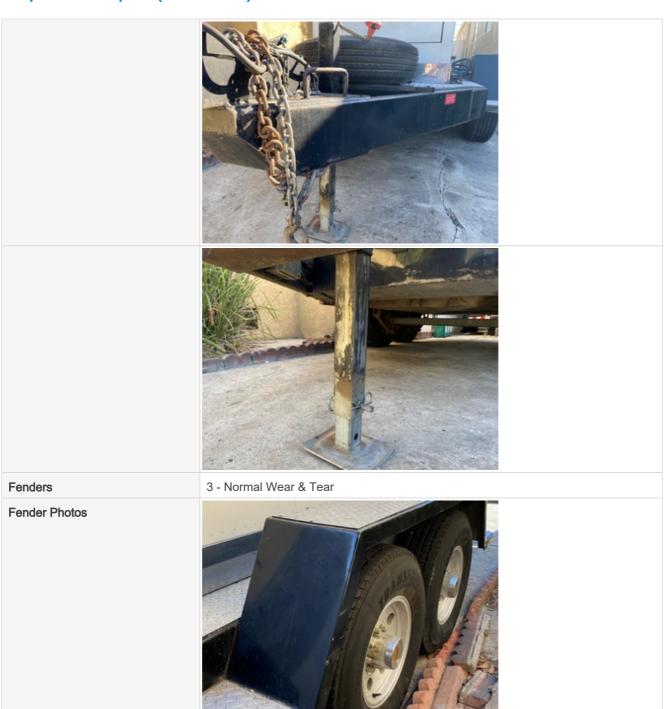

#### Wheels & Tires

| Wheels & Tires         |                        |
|------------------------|------------------------|
| Wheels & Hub Condition | 3 - Normal Wear & Tear |
| Comments               | Wheels in nice shape   |
| Wheels & Hub Photos    |                        |
|                        |                        |
| Loose Lugs             | No                     |