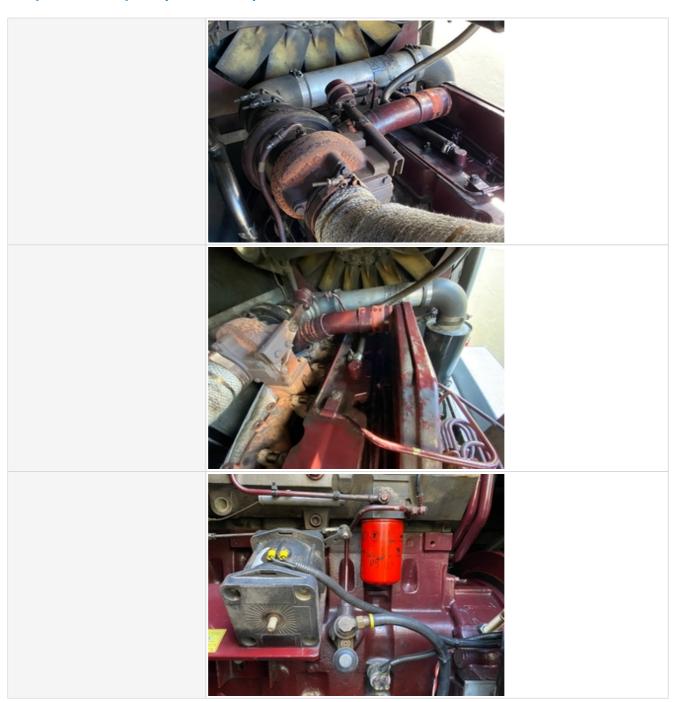

| Battery                  | 3 - Normal Wear & Tear                                                                                                                                                                                                                                                                                                                                                                                                                                                                                                                                                                                                                                                                                                                                                                                                                                                                                                                                                                                                                                                                                                                                                                                                                                                                                                                                                                                                                                                                                                                                                                                                                                                                                                                                                                                                                                                                                                                                                                                                                                                                                                         |
|--------------------------|--------------------------------------------------------------------------------------------------------------------------------------------------------------------------------------------------------------------------------------------------------------------------------------------------------------------------------------------------------------------------------------------------------------------------------------------------------------------------------------------------------------------------------------------------------------------------------------------------------------------------------------------------------------------------------------------------------------------------------------------------------------------------------------------------------------------------------------------------------------------------------------------------------------------------------------------------------------------------------------------------------------------------------------------------------------------------------------------------------------------------------------------------------------------------------------------------------------------------------------------------------------------------------------------------------------------------------------------------------------------------------------------------------------------------------------------------------------------------------------------------------------------------------------------------------------------------------------------------------------------------------------------------------------------------------------------------------------------------------------------------------------------------------------------------------------------------------------------------------------------------------------------------------------------------------------------------------------------------------------------------------------------------------------------------------------------------------------------------------------------------------|
| Battery Condition        | Like new, recently replaced                                                                                                                                                                                                                                                                                                                                                                                                                                                                                                                                                                                                                                                                                                                                                                                                                                                                                                                                                                                                                                                                                                                                                                                                                                                                                                                                                                                                                                                                                                                                                                                                                                                                                                                                                                                                                                                                                                                                                                                                                                                                                                    |
| Battery Condition Photos | To the state of th |
| Radiator                 | 3 - Normal Wear & Tear                                                                                                                                                                                                                                                                                                                                                                                                                                                                                                                                                                                                                                                                                                                                                                                                                                                                                                                                                                                                                                                                                                                                                                                                                                                                                                                                                                                                                                                                                                                                                                                                                                                                                                                                                                                                                                                                                                                                                                                                                                                                                                         |
| Radiator Condition       | Radiator fins & components appear to be in good working order, no signs of damage or leaks                                                                                                                                                                                                                                                                                                                                                                                                                                                                                                                                                                                                                                                                                                                                                                                                                                                                                                                                                                                                                                                                                                                                                                                                                                                                                                                                                                                                                                                                                                                                                                                                                                                                                                                                                                                                                                                                                                                                                                                                                                     |
| Radiator Photos          |                                                                                                                                                                                                                                                                                                                                                                                                                                                                                                                                                                                                                                                                                                                                                                                                                                                                                                                                                                                                                                                                                                                                                                                                                                                                                                                                                                                                                                                                                                                                                                                                                                                                                                                                                                                                                                                                                                                                                                                                                                                                                                                                |
|                          |                                                                                                                                                                                                                                                                                                                                                                                                                                                                                                                                                                                                                                                                                                                                                                                                                                                                                                                                                                                                                                                                                                                                                                                                                                                                                                                                                                                                                                                                                                                                                                                                                                                                                                                                                                                                                                                                                                                                                                                                                                                                                                                                |
| Belts                    | 3 - Normal Wear & Tear                                                                                                                                                                                                                                                                                                                                                                                                                                                                                                                                                                                                                                                                                                                                                                                                                                                                                                                                                                                                                                                                                                                                                                                                                                                                                                                                                                                                                                                                                                                                                                                                                                                                                                                                                                                                                                                                                                                                                                                                                                                                                                         |
|                          |                                                                                                                                                                                                                                                                                                                                                                                                                                                                                                                                                                                                                                                                                                                                                                                                                                                                                                                                                                                                                                                                                                                                                                                                                                                                                                                                                                                                                                                                                                                                                                                                                                                                                                                                                                                                                                                                                                                                                                                                                                                                                                                                |

# **Inspection Report (Generator)**

|                                               | A STATE OF THE STA |
|-----------------------------------------------|--------------------------------------------------------------------------------------------------------------------------------------------------------------------------------------------------------------------------------------------------------------------------------------------------------------------------------------------------------------------------------------------------------------------------------------------------------------------------------------------------------------------------------------------------------------------------------------------------------------------------------------------------------------------------------------------------------------------------------------------------------------------------------------------------------------------------------------------------------------------------------------------------------------------------------------------------------------------------------------------------------------------------------------------------------------------------------------------------------------------------------------------------------------------------------------------------------------------------------------------------------------------------------------------------------------------------------------------------------------------------------------------------------------------------------------------------------------------------------------------------------------------------------------------------------------------------------------------------------------------------------------------------------------------------------------------------------------------------------------------------------------------------------------------------------------------------------------------------------------------------------------------------------------------------------------------------------------------------------------------------------------------------------------------------------------------------------------------------------------------------------|
| Water Pump                                    | 3 - Normal Wear & Tear                                                                                                                                                                                                                                                                                                                                                                                                                                                                                                                                                                                                                                                                                                                                                                                                                                                                                                                                                                                                                                                                                                                                                                                                                                                                                                                                                                                                                                                                                                                                                                                                                                                                                                                                                                                                                                                                                                                                                                                                                                                                                                         |
| Water Pump Condition                          | No unusual pump noises heard                                                                                                                                                                                                                                                                                                                                                                                                                                                                                                                                                                                                                                                                                                                                                                                                                                                                                                                                                                                                                                                                                                                                                                                                                                                                                                                                                                                                                                                                                                                                                                                                                                                                                                                                                                                                                                                                                                                                                                                                                                                                                                   |
| Cooling System Leaks                          | No                                                                                                                                                                                                                                                                                                                                                                                                                                                                                                                                                                                                                                                                                                                                                                                                                                                                                                                                                                                                                                                                                                                                                                                                                                                                                                                                                                                                                                                                                                                                                                                                                                                                                                                                                                                                                                                                                                                                                                                                                                                                                                                             |
| Coolant Color / Appearance                    | 3 - Normal Wear & Tear                                                                                                                                                                                                                                                                                                                                                                                                                                                                                                                                                                                                                                                                                                                                                                                                                                                                                                                                                                                                                                                                                                                                                                                                                                                                                                                                                                                                                                                                                                                                                                                                                                                                                                                                                                                                                                                                                                                                                                                                                                                                                                         |
| Coolant Color/Appearance Notes                | Normal Translucent appearance, no visual signs of contamination                                                                                                                                                                                                                                                                                                                                                                                                                                                                                                                                                                                                                                                                                                                                                                                                                                                                                                                                                                                                                                                                                                                                                                                                                                                                                                                                                                                                                                                                                                                                                                                                                                                                                                                                                                                                                                                                                                                                                                                                                                                                |
| Oil Leaks                                     | No                                                                                                                                                                                                                                                                                                                                                                                                                                                                                                                                                                                                                                                                                                                                                                                                                                                                                                                                                                                                                                                                                                                                                                                                                                                                                                                                                                                                                                                                                                                                                                                                                                                                                                                                                                                                                                                                                                                                                                                                                                                                                                                             |
| Oil Color / Appearance                        | 3 - Normal Wear & Tear                                                                                                                                                                                                                                                                                                                                                                                                                                                                                                                                                                                                                                                                                                                                                                                                                                                                                                                                                                                                                                                                                                                                                                                                                                                                                                                                                                                                                                                                                                                                                                                                                                                                                                                                                                                                                                                                                                                                                                                                                                                                                                         |
| Oil Color / Appearance Notes                  | Clean oil appearance, no signs of cross contamination, Appropriate oil level                                                                                                                                                                                                                                                                                                                                                                                                                                                                                                                                                                                                                                                                                                                                                                                                                                                                                                                                                                                                                                                                                                                                                                                                                                                                                                                                                                                                                                                                                                                                                                                                                                                                                                                                                                                                                                                                                                                                                                                                                                                   |
| Fuel Leaks                                    | No                                                                                                                                                                                                                                                                                                                                                                                                                                                                                                                                                                                                                                                                                                                                                                                                                                                                                                                                                                                                                                                                                                                                                                                                                                                                                                                                                                                                                                                                                                                                                                                                                                                                                                                                                                                                                                                                                                                                                                                                                                                                                                                             |
| Equipped with DPF (Diesel Particulate Filter) | No                                                                                                                                                                                                                                                                                                                                                                                                                                                                                                                                                                                                                                                                                                                                                                                                                                                                                                                                                                                                                                                                                                                                                                                                                                                                                                                                                                                                                                                                                                                                                                                                                                                                                                                                                                                                                                                                                                                                                                                                                                                                                                                             |
| Requires DEF (Diesel Exhaust Fluid)           | No                                                                                                                                                                                                                                                                                                                                                                                                                                                                                                                                                                                                                                                                                                                                                                                                                                                                                                                                                                                                                                                                                                                                                                                                                                                                                                                                                                                                                                                                                                                                                                                                                                                                                                                                                                                                                                                                                                                                                                                                                                                                                                                             |
| Overall Engine Appearance                     | Clean & dry                                                                                                                                                                                                                                                                                                                                                                                                                                                                                                                                                                                                                                                                                                                                                                                                                                                                                                                                                                                                                                                                                                                                                                                                                                                                                                                                                                                                                                                                                                                                                                                                                                                                                                                                                                                                                                                                                                                                                                                                                                                                                                                    |
| Overall Engine Comments                       | Engine in good condition                                                                                                                                                                                                                                                                                                                                                                                                                                                                                                                                                                                                                                                                                                                                                                                                                                                                                                                                                                                                                                                                                                                                                                                                                                                                                                                                                                                                                                                                                                                                                                                                                                                                                                                                                                                                                                                                                                                                                                                                                                                                                                       |