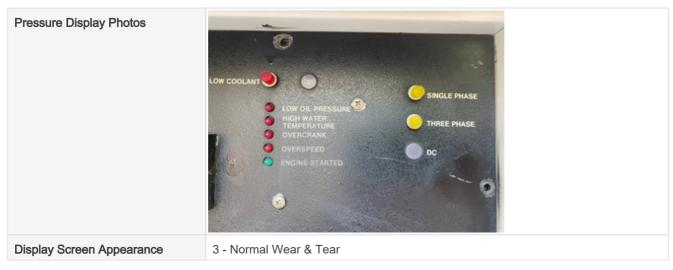

#### **Functional Test**

| Engine                           | 3 - Normal Wear & Tear                                                                |
|----------------------------------|---------------------------------------------------------------------------------------|
| Eligille                         | 3 - Normal Weal & Teal                                                                |
| Controls                         | 3 - Normal Wear & Tear                                                                |
| Gauges & Meters                  | 3 - Normal Wear & Tear                                                                |
| Power Output                     | 3 - Normal Wear & Tear                                                                |
| Outlets                          | 3 - Normal Wear & Tear                                                                |
| Trailer                          | 3 - Normal Wear & Tear                                                                |
| Overall Functional Test Comments | Generator fires right up and monitor panels showing voltage outputs working properly. |
| Operating Video                  | Click to Download                                                                     |