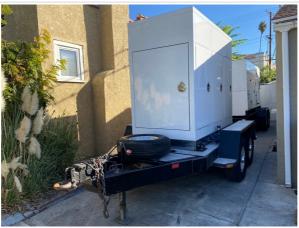

|
| Telematics                            | No                                                                                         |

#### **Exterior 360 Walkaround**

#### **Exterior 360 Walkaround**



#### **Inspection Report (Generator)**

#### Instructions

Take photos of the exterior of the piece of equipment. Capture a full 360 degree walk around and all major components.

Must have shots to capture:

- Front
   45 degree corner shot of left front
   45 degree corner shot of right front
   Left
- Right side
- Rear
- 45 degree corner shot of left rear45 degree corner shot of right rear

Tips for good photos:
- Move the equipment into a open area without any visual distractions or other equipment in the background

#### **Exterior Walkaround Photos**











# Inspection Report (Generator)







# **General Appearance**

| General Appearance |                                         |
|--------------------|-----------------------------------------|
| Front              | 3 - Normal Wear & Tear                  |
| Front Condition    | No visible damage, Other (see comments) |



















# Inspection Report (Generator)







#### **Engine Inspection Points**

| <u> </u>                                 |                                             |
|------------------------------------------|---------------------------------------------|
| Engine                                   |                                             |
| Engine Type (Make, Model, Cylinders, Hp) | Cummins - 6CTA8.3 - G2 - 6 CYL 8.3L - 277HP |
| Emission