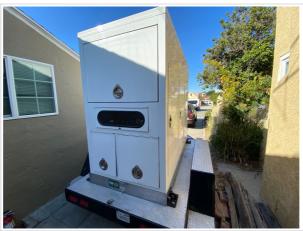

| No                                                                                         |

#### **Exterior 360 Walkaround**

#### **Exterior 360 Walkaround**



#### **Inspection Report (Generator)**

#### Instructions

Take photos of the exterior of the piece of equipment. Capture a full 360 degree walk around and all major components.

Must have shots to capture:

- Front
   45 degree corner shot of left front
   45 degree corner shot of right front
   Left
- Right side
- Rear
- 45 degree corner shot of left rear45 degree corner shot of right rear

Tips for good photos:
- Move the equipment into a open area without any visual distractions or other equipment in the background

#### **Exterior Walkaround Photos**











# Inspection Report (Generator)







# **General Appearance**

| General Appearance |                                         |
|--------------------|-----------------------------------------|
| Front              | 3 - Normal Wear & Tear                  |
| Front Condition    | No visible damage, Other (see comments) |



















# Inspection Report (Generator)







#### **Engine Inspection Points**

| <u> </u>                                 |                                             |
|------------------------------------------|---------------------------------------------|
| Engine                                   |                                             |
| Engine Type (Make, Model, Cylinders, Hp) | Cummins - 6CTA8.3 - G2 - 6 CYL 8.3L - 277HP |
| Emissions Tier                           | Tier 1