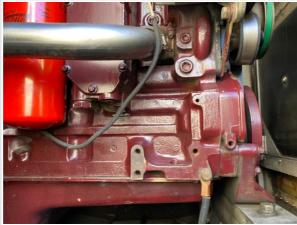

# **Inspection Report (Generator)**

|                                               | A STATE OF THE STA |
|-----------------------------------------------|--------------------------------------------------------------------------------------------------------------------------------------------------------------------------------------------------------------------------------------------------------------------------------------------------------------------------------------------------------------------------------------------------------------------------------------------------------------------------------------------------------------------------------------------------------------------------------------------------------------------------------------------------------------------------------------------------------------------------------------------------------------------------------------------------------------------------------------------------------------------------------------------------------------------------------------------------------------------------------------------------------------------------------------------------------------------------------------------------------------------------------------------------------------------------------------------------------------------------------------------------------------------------------------------------------------------------------------------------------------------------------------------------------------------------------------------------------------------------------------------------------------------------------------------------------------------------------------------------------------------------------------------------------------------------------------------------------------------------------------------------------------------------------------------------------------------------------------------------------------------------------------------------------------------------------------------------------------------------------------------------------------------------------------------------------------------------------------------------------------------------------|
| Water Pump                                    | 3 - Normal Wear & Tear                                                                                                                                                                                                                                                                                                                                                                                                                                                                                                                                                                                                                                                                                                                                                                                                                                                                                                                                                                                                                                                                                                                                                                                                                                                                                                                                                                                                                                                                                                                                                                                                                                                                                                                                                                                                                                                                                                                                                                                                                                                                                                         |
| Water Pump Condition                          | No unusual pump noises heard                                                                                                                                                                                                                                                                                                                                                                                                                                                                                                                                                                                                                                                                                                                                                                                                                                                                                                                                                                                                                                                                                                                                                                                                                                                                                                                                                                                                                                                                                                                                                                                                                                                                                                                                                                                                                                                                                                                                                                                                                                                                                                   |
| Cooling System Leaks                          | No                                                                                                                                                                                                                                                                                                                                                                                                                                                                                                                                                                                                                                                                                                                                                                                                                                                                                                                                                                                                                                                                                                                                                                                                                                                                                                                                                                                                                                                                                                                                                                                                                                                                                                                                                                                                                                                                                                                                                                                                                                                                                                                             |
| Coolant Color / Appearance                    | 3 - Normal Wear & Tear                                                                                                                                                                                                                                                                                                                                                                                                                                                                                                                                                                                                                                                                                                                                                                                                                                                                                                                                                                                                                                                                                                                                                                                                                                                                                                                                                                                                                                                                                                                                                                                                                                                                                                                                                                                                                                                                                                                                                                                                                                                                                                         |
| Coolant Color/Appearance Notes                | Normal Translucent appearance, no visual signs of contamination                                                                                                                                                                                                                                                                                                                                                                                                                                                                                                                                                                                                                                                                                                                                                                                                                                                                                                                                                                                                                                                                                                                                                                                                                                                                                                                                                                                                                                                                                                                                                                                                                                                                                                                                                                                                                                                                                                                                                                                                                                                                |
| Oil Leaks                                     | No                                                                                                                                                                                                                                                                                                                                                                                                                                                                                                                                                                                                                                                                                                                                                                                                                                                                                                                                                                                                                                                                                                                                                                                                                                                                                                                                                                                                                                                                                                                                                                                                                                                                                                                                                                                                                                                                                                                                                                                                                                                                                                                             |
| Oil Color / Appearance                        | 3 - Normal Wear & Tear                                                                                                                                                                                                                                                                                                                                                                                                                                                                                                                                                                                                                                                                                                                                                                                                                                                                                                                                                                                                                                                                                                                                                                                                                                                                                                                                                                                                                                                                                                                                                                                                                                                                                                                                                                                                                                                                                                                                                                                                                                                                                                         |
| Oil Color / Appearance Notes                  | Clean oil appearance, no signs of cross contamination, Appropriate oil level                                                                                                                                                                                                                                                                                                                                                                                                                                                                                                                                                                                                                                                                                                                                                                                                                                                                                                                                                                                                                                                                                                                                                                                                                                                                                                                                                                                                                                                                                                                                                                                                                                                                                                                                                                                                                                                                                                                                                                                                                                                   |
| Fuel Leaks                                    | No                                                                                                                                                                                                                                                                                                                                                                                                                                                                                                                                                                                                                                                                                                                                                                                                                                                                                                                                                                                                                                                                                                                                                                                                                                                                                                                                                                                                                                                                                                                                                                                                                                                                                                                                                                                                                                                                                                                                                                                                                                                                                                                             |
| Equipped with DPF (Diesel Particulate Filter) | No                                                                                                                                                                                                                                                                                                                                                                                                                                                                                                                                                                                                                                                                                                                                                                                                                                                                                                                                                                                                                                                                                                                                                                                                                                                                                                                                                                                                                                                                                                                                                                                                                                                                                                                                                                                                                                                                                                                                                                                                                                                                                                                             |
| Requires DEF (Diesel Exhaust Fluid)           | No                                                                                                                                                                                                                                                                                                                                                                                                                                                                                                                                                                                                                                                                                                                                                                                                                                                                                                                                                                                                                                                                                                                                                                                                                                                                                                                                                                                                                                                                                                                                                                                                                                                                                                                                                                                                                                                                                                                                                                                                                                                                                                                             |
| Overall Engine Appearance                     | Clean & dry                                                                                                                                                                                                                                                                                                                                                                                                                                                                                                                                                                                                                                                                                                                                                                                                                                                                                                                                                                                                                                                                                                                                                                                                                                                                                                                                                                                                                                                                                                                                                                                                                                                                                                                                                                                                                                                                                                                                                                                                                                                                                                                    |
| Overall Engine Comments                       | Engine in good condition                                                                                                                                                                                                                                                                                                                                                                                                                                                                                                                                                                                                                                                                                                                                                                                                                                                                                                                                                                                                                                                                                                                                                                                                                                                                                                                                                                                                                                                                                                                                                                                                                                                                                                                                                                                                                                                                                                                                                                                                                                                                                                       |