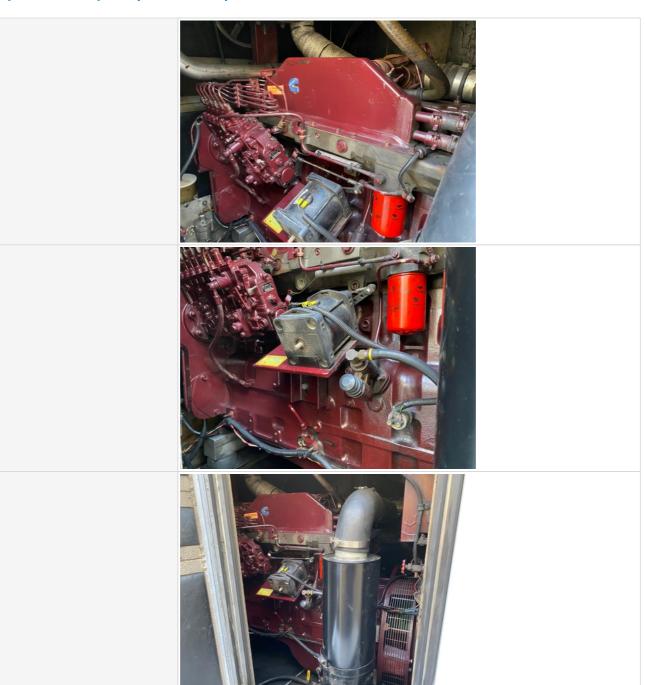

# **Inspection Report (Generator)**

Engine Photos

| Blow-by (Visual Observation Check)             | No                              |
|------------------------------------------------|---------------------------------|
| Unusual Noises (Upon Start-up, Idle, Shutdown) | No                              |
| Unusual Noise Notes                            | No unusual noises heard         |
| Engine Smoke (Upon Start-up, Idle, Shutdown)   | No                              |
| Engine Smoke Notes                             | No engine smoke issues observed |
| Engine Exhaust Color                           | Clear                           |

# **Inspection Report (Generator)**

|                                               | A STATE OF THE STA |
|-----------------------------------------------|--------------------------------------------------------------------------------------------------------------------------------------------------------------------------------------------------------------------------------------------------------------------------------------------------------------------------------------------------------------------------------------------------------------------------------------------------------------------------------------------------------------------------------------------------------------------------------------------------------------------------------------------------------------------------------------------------------------------------------------------------------------------------------------------------------------------------------------------------------------------------------------------------------------------------------------------------------------------------------------------------------------------------------------------------------------------------------------------------------------------------------------------------------------------------------------------------------------------------------------------------------------------------------------------------------------------------------------------------------------------------------------------------------------------------------------------------------------------------------------------------------------------------------------------------------------------------------------------------------------------------------------------------------------------------------------------------------------------------------------------------------------------------------------------------------------------------------------------------------------------------------------------------------------------------------------------------------------------------------------------------------------------------------------------------------------------------------------------------------------------------------|
| Water Pump                                    | 3 - Normal Wear & Tear                                                                                                                                                                                                                                                                                                                                                                                                                                                                                                                                                                                                                                                                                                                                                                                                                                                                                                                                                                                                                                                                                                                                                                                                                                                                                                                                                                                                                                                                                                                                                                                                                                                                                                                                                                                                                                                                                                                                                                                                                                                                                                         |
| Water Pump Condition                          | No unusual pump noises heard                                                                                                                                                                                                                                                                                                                                                                                                                                                                                                                                                                                                                                                                                                                                                                                                                                                                                                                                                                                                                                                                                                                                                                                                                                                                                                                                                                                                                                                                                                                                                                                                                                                                                                                                                                                                                                                                                                                                                                                                                                                                                                   |
| Cooling System Leaks                          | No                                                                                                                                                                                                                                                                                                                                                                                                                                                                                                                                                                                                                                                                                                                                                                                                                                                                                                                                                                                                                                                                                                                                                                                                                                                                                                                                                                                                                                                                                                                                                                                                                                                                                                                                                                                                                                                                                                                                                                                                                                                                                                                             |
| Coolant Color / Appearance                    | 3 - Normal Wear & Tear                                                                                                                                                                                                                                                                                                                                                                                                                                                                                                                                                                                                                                                                                                                                                                                                                                                                                                                                                                                                                                                                                                                                                                                                                                                                                                                                                                                                                                                                                                                                                                                                                                                                                                                                                                                                                                                                                                                                                                                                                                                                                                         |
| Coolant Color/Appearance Notes                | Normal Translucent appearance, no visual signs of contamination                                                                                                                                                                                                                                                                                                                                                                                                                                                                                                                                                                                                                                                                                                                                                                                                                                                                                                                                                                                                                                                                                                                                                                                                                                                                                                                                                                                                                                                                                                                                                                                                                                                                                                                                                                                                                                                                                                                                                                                                                                                                |
| Oil Leaks                                     | No                                                                                                                                                                                                                                                                                                                                                                                                                                                                                                                                                                                                                                                                                                                                                                                                                                                                                                                                                                                                                                                                                                                                                                                                                                                                                                                                                                                                                                                                                                                                                                                                                                                                                                                                                                                                                                                                                                                                                                                                                                                                                                                             |
| Oil Color / Appearance                        | 3 - Normal Wear & Tear                                                                                                                                                                                                                                                                                                                                                                                                                                                                                                                                                                                                                                                                                                                                                                                                                                                                                                                                                                                                                                                                                                                                                                                                                                                                                                                                                                                                                                                                                                                                                                                                                                                                                                                                                                                                                                                                                                                                                                                                                                                                                                         |
| Oil Color / Appearance Notes                  | Clean oil appearance, no signs of cross contamination, Appropriate oil level                                                                                                                                                                                                                                                                                                                                                                                                                                                                                                                                                                                                                                                                                                                                                                                                                                                                                                                                                                                                                                                                                                                                                                                                                                                                                                                                                                                                                                                                                                                                                                                                                                                                                                                                                                                                                                                                                                                                                                                                                                                   |
| Fuel Leaks                                    | No                                                                                                                                                                                                                                                                                                                                                                                                                                                                                                                                                                                                                                                                                                                                                                                                                                                                                                                                                                                                                                                                                                                                                                                                                                                                                                                                                                                                                                                                                                                                                                                                                                                                                                                                                                                                                                                                                                                                                                                                                                                                                                                             |
| Equipped with DPF (Diesel Particulate Filter) | No                                                                                                                                                                                                                                                                                                                                                                                                                                                                                                                                                                                                                                                                                                                                                                                                                                                                                                                                                                                                                                                                                                                                                                                                                                                                                                                                                                                                                                                                                                                                                                                                                                                                                                                                                                                                                                                                                                                                                                                                                                                                                                                             |
| Requires DEF (Diesel Exhaust Fluid)           | No                                                                                                                                                                                                                                                                                                                                                                                                                                                                                                                                                                                                                                                                                                                                                                                                                                                                                                                                                                                                                                                                                                                                                                                                                                                                                                                                                                                                                                                                                                                                                                                                                                                                                                                                                                                                                                                                                                                                                                                                                                                                                                                             |
| Overall Engine Appearance                     | Clean & dry                                                                                                                                                                                                                                                                                                                                                                                                                                                                                                                                                                                                                                                                                                                                                                                                                                                                                                                                                                                                                                                                                                                                                                                                                                                                                                                                                                                                                                                                                                                                                                                                                                                                                                                                                                                                                                                                                                                                                                                                                                                                                                                    |
| Overall Engine Comments                       | Engine in good condition                                                                                                                                                                                                                                                                                                                                                                                                                                                                                                                                                                                                                                                                                                                                                                                                                                                                                                                                                                                                                                                                                                                                                                                                                                                                                                                                                                                                                                                                                                                                                                                                                                                                                                                                                                                                                                                                                                                                                                                                                                                                                                       |