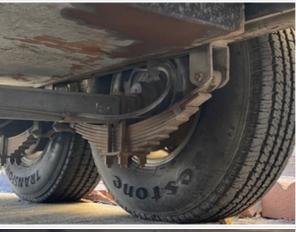

#### Wheels & Tires

| Wheels & Tires         |                        |
|------------------------|------------------------|
| Wheels & Hub Condition | 3 - Normal Wear & Tear |
| Comments               | Wheels in nice shape   |
| Wheels & Hub Photos    |                        |
|                        |                        |
| Loose Lugs             | No                     |

# **Inspection Report (Generator)**

| Tire Brand                                                 | Firestone (Transforce) |
|------------------------------------------------------------|------------------------|
| Tire Size                                                  | LT235/85/R16           |
| Front Left Tire - Ratio Remaining                          | 70%                    |
| Front Left Tire Photos                                     |                        |
|                                                            |                        |
| Front Right Tire - Ratio Remaining                         | 70%                    |
| Front Right Tire - Ratio Remaining Front Right Tire Photos | 70%                    |
|                                                            | 70%                    |