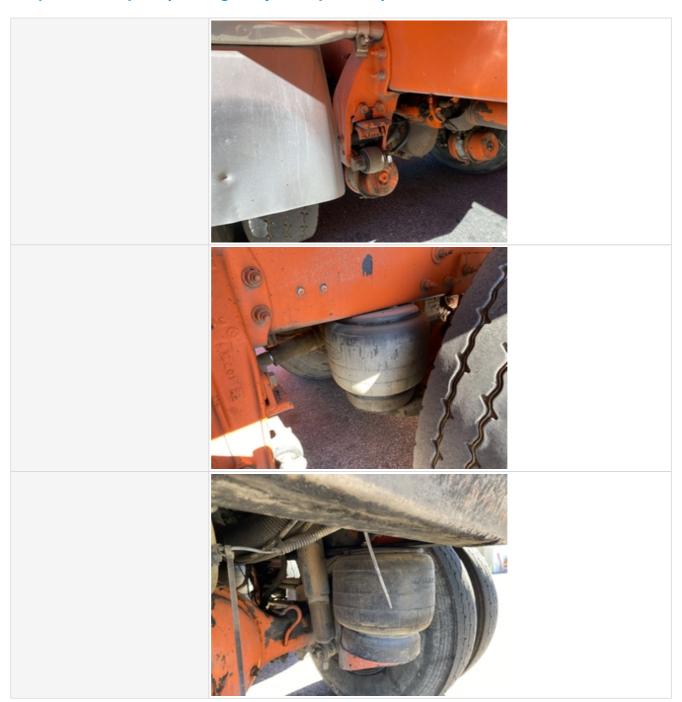

condition of the differential(s). Take photos and notes as relevant. |
| Rear Differential             | 3 - Normal Wear & Tear                                                     |
| Rear Differential Condition   | Dry housing appearance, no unusual noises heard during operation           |







#### Inspection Report (On-Highway Dump Truck)

# Front Differential Photos **Brake System Type** Air Brakes Air Brakes Build Correct Pressure Yes Air Brake System Leaks No Air Brake Hose Condition 3 - Normal Wear & Tear











#### Inspection Report (On-Highway Dump Truck)



#### **Chassis & Axle Inspection Points**

#### Chassis

#### **Frame**









# **Inspection Report (On-Highway Dump Truck)**



# Suspension

| Suspension  | 3 |
|-------------|---|
| Cacponolori | ŭ |



















#### **Inspection Report (On-Highway Dump Truck)**





#### **Steering**

Steering Components

**Steering Components Photos** 

















#### Inspection Report (On-Highway Dump Truck)

Steer Axle Photos





#### Wheels & Tires

Wheels & Hub Condition

Wheels & Hub Photos









Front Left Tire Photos



Front Right Tire - Ratio Remaining

Front Right Tire Photos

30%





Rear Right Tire - Ratio Remaining

30%







# Inspection Report (On-Highway Dump Truck)



# **Brake Components**

| Brake Shoe Thickness      | 10%  |  |
|---------------------------|------|--|
| Braito Crico Triiottricco | 1070 |  |







#### **Inspection Report (On-Highway Dump Truck)**



#### **Overall Chassis Condition**

Overall Chassis



# Inspection Report (On-Highway Dump Truck)

Overall