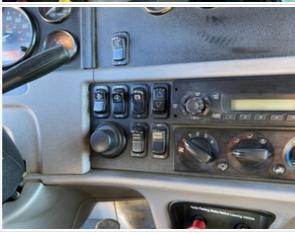

| Body Panels (Any Rust Damage?)   | 3 - Normal Wear & Tear                                    |
|----------------------------------|-----------------------------------------------------------|
| Body Panel Condition             | No visible damage, good paint condition and panel fitment |
| Doors / Canopy Latches           | 3 - Normal Wear & Tear                                    |
| Doors / Canopy Latches Condition | No visible damage                                         |
| Doors / Canopy Latches Photos    |                                                           |



































**Cab Inspection Points** 

On Highway - Cab























## Inspection Report (On-Highway Dump Truck)

Controls & Switches Photos

















#### Inspection Report (On-Highway Dump Truck)

# Fans / Vents Photos Horn 3 - Normal Wear & Tear Reverse Alarm / Backup Signal 3 - Normal Wear & Tear **Backup Camera** 3 - Normal Wear & Tear Other Electronic Devices 0 Fire Extinguisher 0 First Aid Kit 0

#### **Engine Inspection Points**



| Engine                                      |                                 |
|---------------------------------------------|---------------------------------|
| Engine Type (Make, Model,<br>Cylinders, Hp) | CAT - C13 - 470HP - 6CYL -12.5L |
| Emissions Tier                              | Tier 4i                         |
| Engine Serial Number                        | N/A                             |
| Engine Fuel Type                            | Diesel                          |
| E