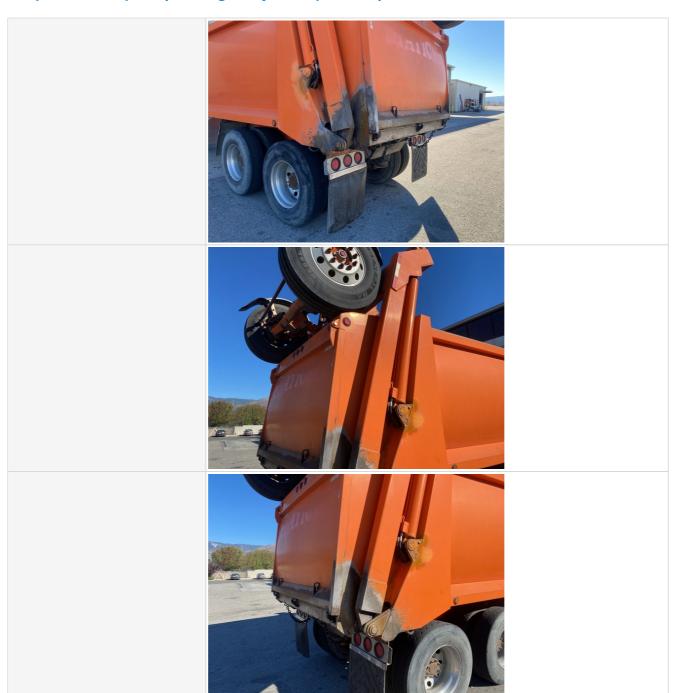

#### Instructions

Take photos of the exterior of the piece of equipment. Capture a full 360 degree walk around and all major components.

Must have shots to capture:

- 45 degree corner shot of left front45 degree corner shot of right front
- Left side
- Right side
- Rear
- 45 degree corner shot of left rear45 degree corner shot of right rear

#### **Exterior Walkaround Photos**