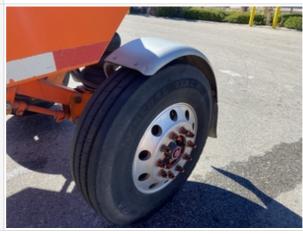

#### Wheels & Tires

Wheels & Hub Condition

Wheels & Hub Photos

Front Left Tire Photos

Front Right Tire - Ratio Remaining

Front Right Tire Photos

30%

Rear Right Tire - Ratio Remaining

30%