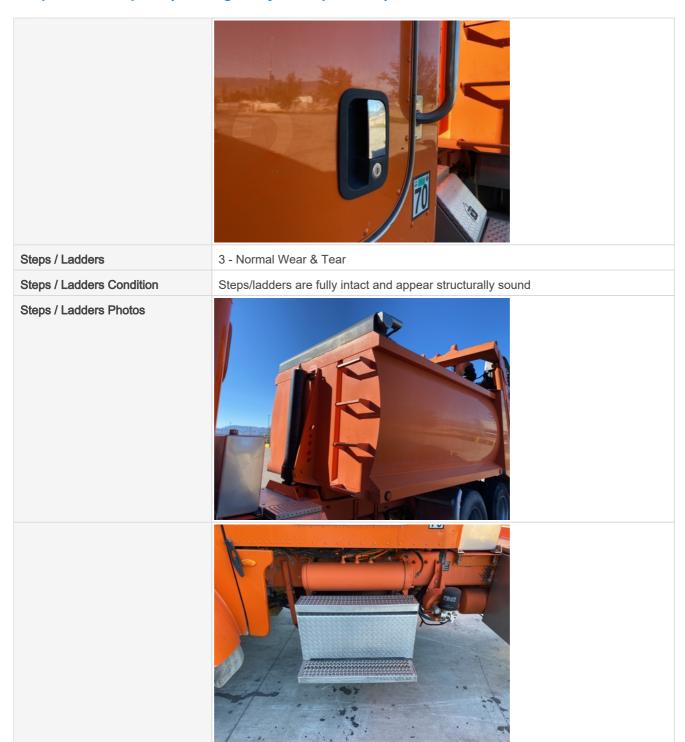

#### **Additional Axle**

| Instructions                | Check the condition of additional axle(s), wheels & tires. Note any damage or wear. Take photos. |
|-----------------------------|--------------------------------------------------------------------------------------------------|
| Axle Description & Position | Rear Dump Body Mounted Drop Down                                                                 |
| Steerable?                  | No                                                                                               |
| Drop Axle?                  | Yes                                                                                              |
| Super Dump?                 | Yes                                                                                              |
| Weight Rating               | 12,000 Lbs.                                                                                      |
| Axle Condition              | 3 - Normal Wear & Tear                                                                           |

# Inspection Report (On-Highway Dump Truck)

Axle Condition Photos