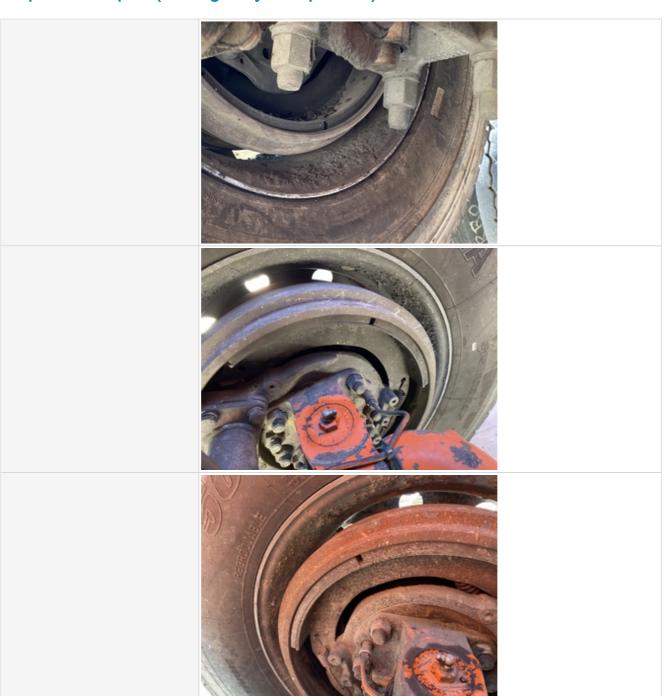

# Inspection Report (On-Highway Dump Truck)

# **Brake Components**

| Brake Shoe Thickness      | 10%  |  |
|---------------------------|------|--|
| Braito Crico Triiottricco | 1070 |  |