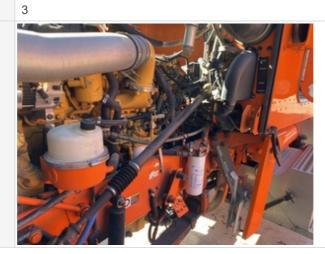

#### **Engine Inspection Points**

| Engine                                      |                                 |
|---------------------------------------------|---------------------------------|
| Engine Type (Make, Model,<br>Cylinders, Hp) | CAT - C13 - 470HP - 6CYL -12.5L |
| Emissions Tier                              | Tier 4i                         |
| Engine Serial Number                        | N/A                             |
| Engine Fuel Type                            | Diesel                          |
| Engine Photos                               |                                 |
|                                             |                                 |
|                                             |                                 |