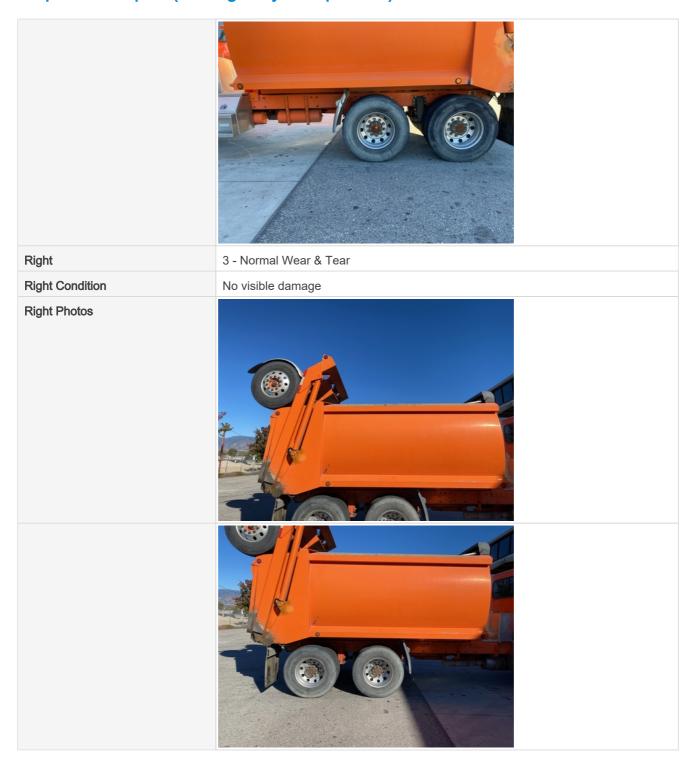

#### Wheels & Tires

Wheels & Hub Condition

Wheels & Hub Photos

Front Left Tire Photos

Front Right Tire - Ratio Remaining

Front Right Tire Photos

30%

Rear Right Tire - Ratio Remaining

30%