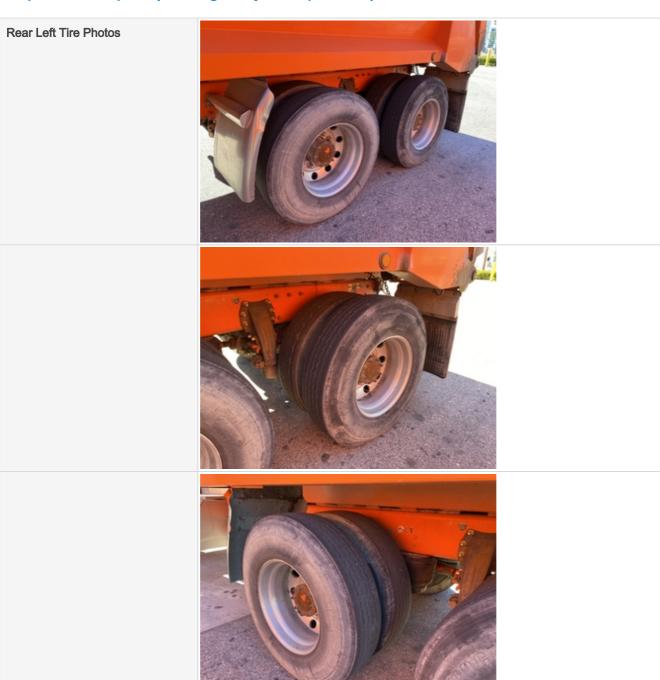

#### Wheels & Tires

Wheels & Hub Condition

Wheels & Hub Photos

Front Left Tire Photos

Front Right Tire - Ratio Remaining

Front Right Tire Photos

30%

Rear Right Tire - Ratio Remaining

30%