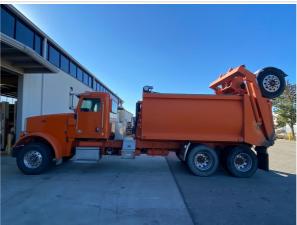

| No                                                                                         |

#### **Exterior 360 Walkaround**

#### **Exterior 360 Walkaround**



#### Inspection Report (On-Highway Dump Truck)

#### Instructions

Take photos of the exterior of the piece of equipment. Capture a full 360 degree walk around and all major components.

Must have shots to capture:

- 45 degree corner shot of left front45 degree corner shot of right front
- Left side
- Right side
- Rear
- 45 degree corner shot of left rear45 degree corner shot of right rear

Tips for good photos:
- Move the equipment into a open area without any visual distractions or other equipment in the background

#### **Exterior Walkaround Photos**











## Inspection Report (On-Highway Dump Truck)







## **General Appearance Inspection Points**

| General Appearance |                        |
|--------------------|------------------------|
| Front              | 3 - Normal Wear & Tear |
| Front Condition    | No visible damage      |



## Inspection Report (On-Highway Dump Truck)

#### Front Photos









































| Body Panels (Any Rust Damage?)   | 3 - Normal Wear & Tear                                    |
|----------------------------------|-----------------------------------------------------------|
| Body Panel Condition             | No visible damage, good paint condition and panel fitment |
| Doors / Canopy Latches           | 3 - Normal Wear & Tear                                    |
| Doors / Canopy Latches Condition | No visible damage