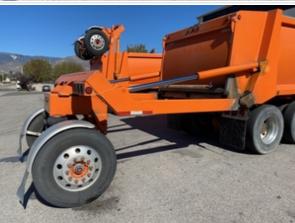

|
| Steerable?                  | No                                                                                               |
| Drop Axle?                  | Yes                                                                                              |
| Super Dump?                 | Yes                                                                                              |
| Weight Rating               | 12,000 Lbs.                                                                                      |
| Axle Condition              | 3 - Normal Wear & Tear                                                                           |



# Inspection Report (On-Highway Dump Truck)

Axle Condition Photos





































# **Inspection Report (On-Highway Dump Truck)**





Wheels & Tires

Wheels & Tires Photos

3 - Normal Wear & Tear





#### **Inspection Report (On-Highway Dump Truck)**



#### **Additional Inspection Points**

#### On Highway - Dump Truck

#### Additional Inspection Points: Dump Body, Tailgate, Support & Tarp

| Dump Body Make & Material        | Rogue                  |
|----------------------------------|------------------------|
| Dump Body Length (ft and inches) | 15'                    |
| Dump Body Height (ft and inches) | 5'3                    |
| Bed Body                         | 3 - Normal Wear & Tear |
| Bed Body Photos                  |                        |





































**Hinge Points** 

**Hinge Point Photos** 

3 - No