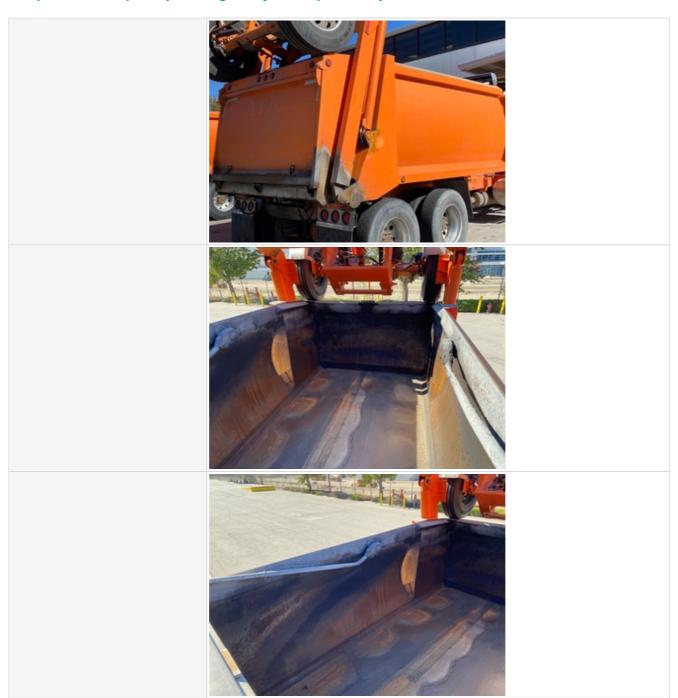

#### Additional Inspection Points: Dump Body, Tailgate, Support & Tarp

| Dump Body Make & Material        | Rogue                  |
|----------------------------------|------------------------|
| Dump Body Length (ft and inches) | 15'                    |
| Dump Body Height (ft and inches) | 5'3                    |
| Bed Body                         | 3 - Normal Wear & Tear |
| Bed Body Photos                  |                        |