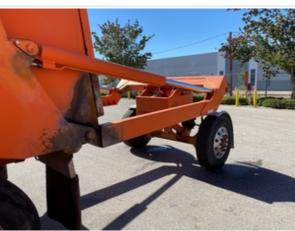

#### **Inspection Report (On-Highway Dump Truck)**

**Additional Axles** 

#### **Addition Axle Inspection**

#### **Additional Axle**

| Instructions                | Check the condition of additional axle(s), wheels & tires. Note any damage or wear. Take photos. |
|-----------------------------|--------------------------------------------------------------------------------------------------|
| Axle Description & Position | Rear Dump Body Mounted Drop Down                                                                 |
| Steerable?                  | No                                                                                               |
| Drop Axle?                  | Yes                                                                                              |
| Super Dump?                 | Yes                                                                                              |
| Weight Rating               | 12,000 Lbs.                                                                                      |
| Axle Condition              | 3 - Normal Wear & Tear                                                                           |