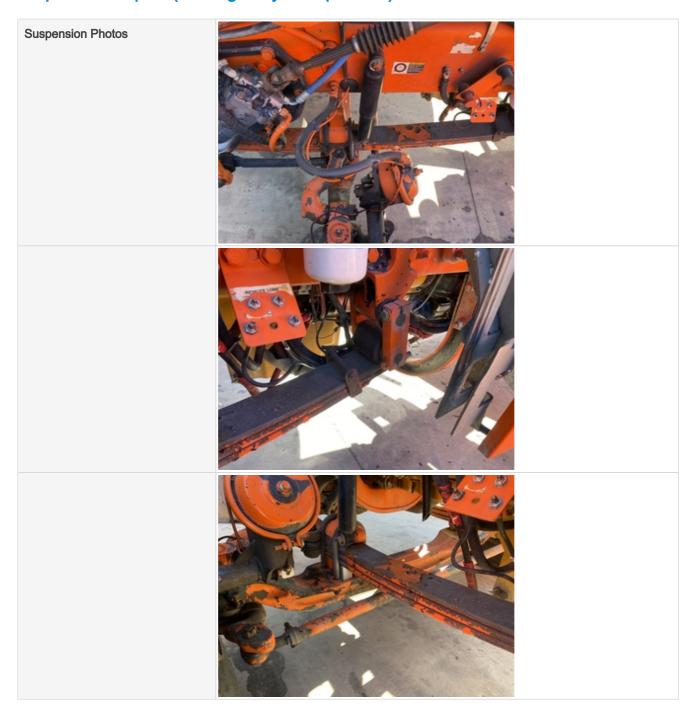

| Check condition of the differential(s). Take photos and notes as relevant. |
| Rear Differential             | 3 - Normal Wear & Tear                                                     |
| Rear Differential Condition   | Dry housing appearance, no unusual noises heard during operation           |







#### Inspection Report (On-Highway Dump Truck)

# Front Differential Photos **Brake System Type** Air Brakes Air Brakes Build Correct Pressure Yes Air Brake System Leaks No Air Brake Hose Condition 3 - Normal Wear & Tear











#### Inspection Report (On-Highway Dump Truck)



#### **Chassis & Axle Inspection Points**

#### Chassis

#### **Frame**









# **Inspection Report (On-Highway Dump Truck)**



# Suspension

| Suspension  | 3 |
|-------------|---|
| Cacponolori | ŭ |



















#### **Inspection Report (On-Highway Dump Truck)**





#### **Steering**

Steering Components

**Steering Components Photos** 

















#### Inspection Report (On-Highway Dump Truck)

Steer Axle Photos





#### Wheels & Tires

Wheels & Hub Condition

Wheels & Hub Photos









Front Left Tire Photos



Front Right Tire - Ratio Remaining

Front Right Tire Photos

30%





Rear Right Tire - Ratio Remaining

30%







# Inspection Report (On-Highway Dump Truck)



# **Brake Components**

| Brake Shoe Thickness      | 10%  |  |
|---------------------------|------|--|
| Braito Crico Triiottricco | 1070 |  |







#### **Inspection Report (On-Highway Dump Truck)**



#### **Overall Chassis Condition**

Overall Chassis



# Inspection Report (On-Highway Dump Truck)