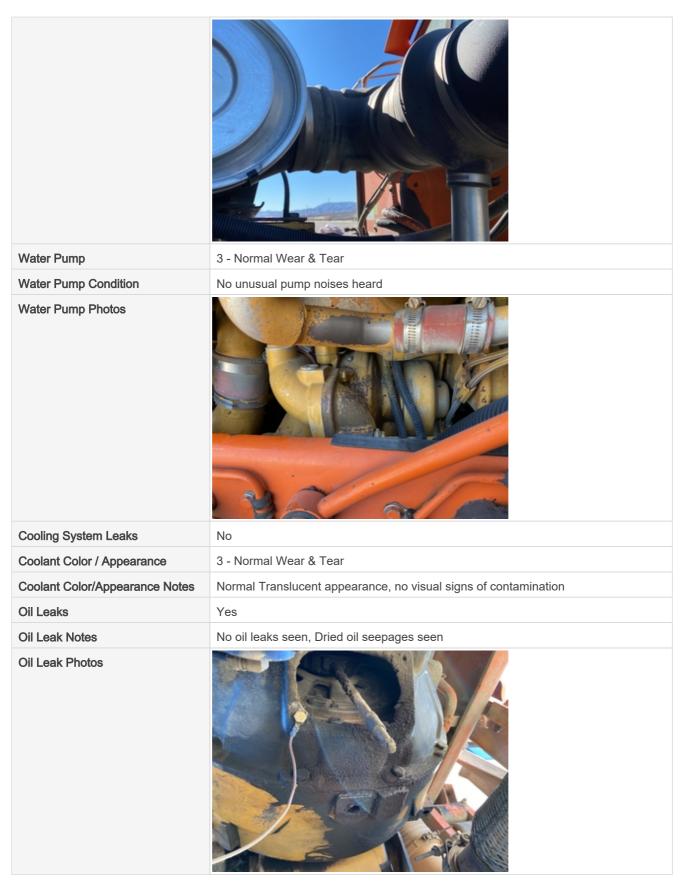

| Battery                  | 3 - Normal Wear & Tear                                                                     |
|--------------------------|--------------------------------------------------------------------------------------------|
| Battery Condition        | Like new, recently replaced                                                                |
| Battery Condition Photos |                                                                                            |
|                          |                                                                                            |
| Radiator                 | 3 - Normal Wear & Tear                                                                     |
| Radiator Condition       | Radiator fins & components appear to be in good working order, no signs of damage or leaks |
| Radiator Photos          |                                                                                            |