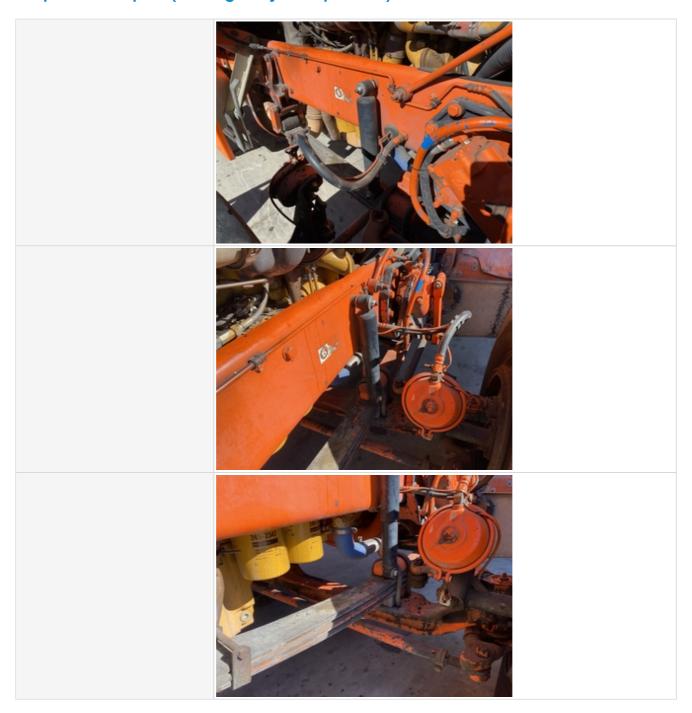

heck condition of the differential(s). Take photos and notes as relevant. |
| Rear Differential             | 3 - Normal Wear & Tear                                                     |
| Rear Differential Condition   | Dry housing appearance, no unusual noises heard during operation           |







#### Inspection Report (On-Highway Dump Truck)

# Front Differential Photos **Brake System Type** Air Brakes Air Brakes Build Correct Pressure Yes Air Brake System Leaks No Air Brake Hose Condition 3 - Normal Wear & Tear











#### Inspection Report (On-Highway Dump Truck)



#### **Chassis & Axle Inspection Points**

#### Chassis

#### **Frame**









# **Inspection Report (On-Highway Dump Truck)**



# Suspension

| Suspension  | 3 |
|-------------|---|
| Cacponolori | ŭ |



















#### **Inspection Report (On-Highway Dump Truck)**





#### **Steering**

Steering Components

**Steering Components Photos** 

















#### Inspection Report (On-Highway Dump Truck)

Steer Axle Photos





#### Wheels & Tires

Wheels & Hub Condition

Wheels & Hub Photos









Front Left Tire Photos



Front Right Tire - Ratio Remaining

Front Right Tire Photos

30%





Rear Right Tire - Ratio Remaining

30%







# Inspection Report (On-Highway Dump Truck)



# **Brake Components**

| Brake Shoe Thickness      | 10%  |  |
|---------------------------|------|--|
| Braito Crico Triiottricco | 1070 |  |







#### **Inspection Report (On-Highway Dump Truck)**



#### **Overall Chassis Condition**

Overall Chassis



# Inspection Report (On-Highway Dump Truck)

Over