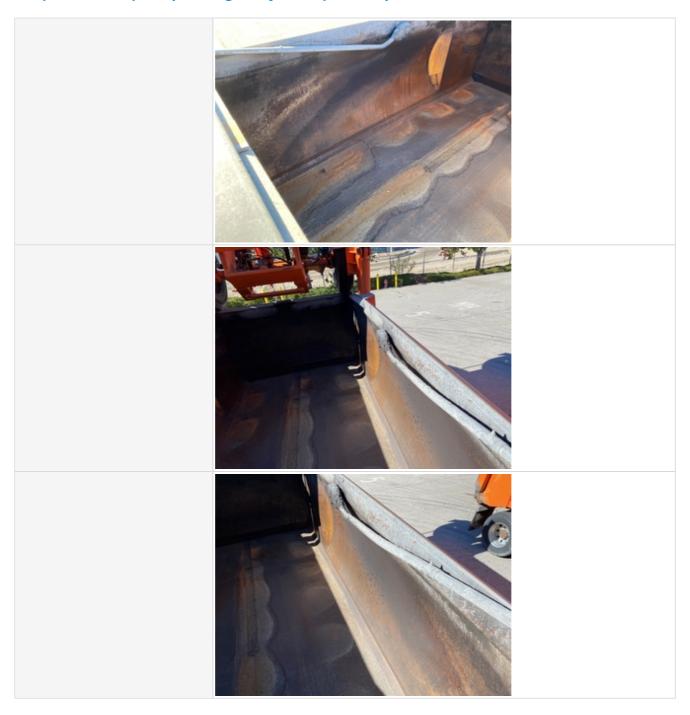

#### Additional Inspection Points: Dump Body, Tailgate, Support & Tarp

| Dump Body Make & Material        | Rogue                  |
|----------------------------------|------------------------|
| Dump Body Length (ft and inches) | 15'                    |
| Dump Body Height (ft and inches) | 5'3                    |
| Bed Body                         | 3 - Normal Wear & Tear |
| Bed Body Photos                  |                        |

**Hinge Points** 

**Hinge Point Photos** 

3 - Normal Wear & Tear