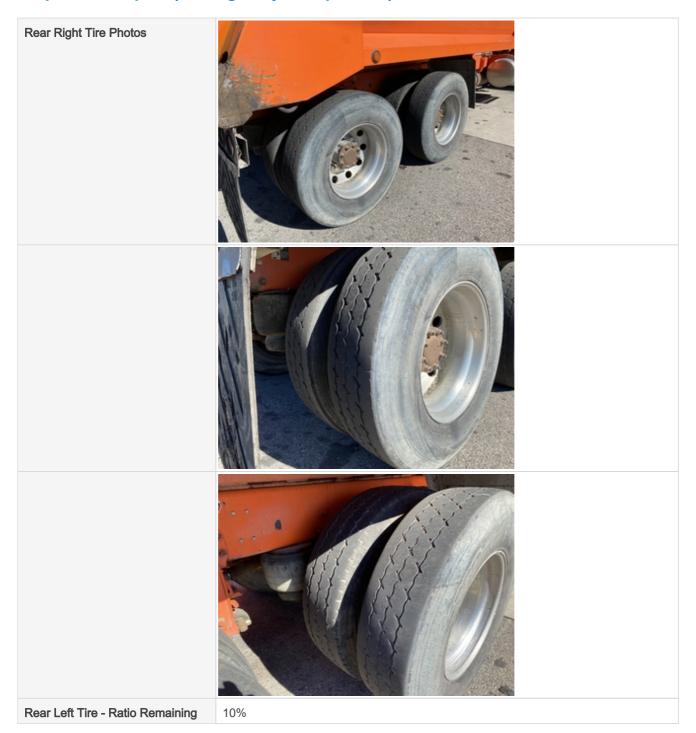

#### Wheels & Tires

Wheels & Hub Condition

Wheels & Hub Photos

Front Left Tire Photos

Front Right Tire - Ratio Remaining

Front Right Tire Photos

30%

Rear Right Tire - Ratio Remaining

30%