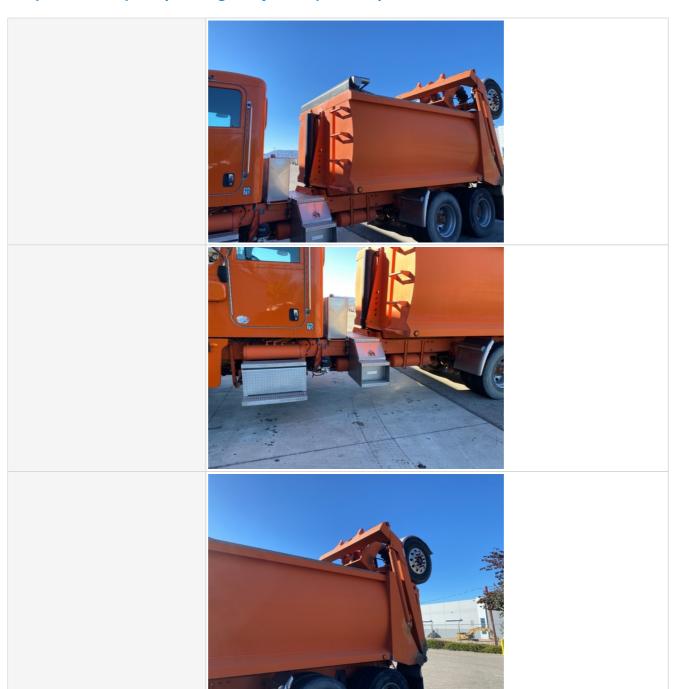

#### **Exterior Walkaround Photos**

#### Instructions

Take photos of the exterior of the piece of equipment. Capture a full 360 degree walk around and all major components.

Must have shots to capture:

- 45 degree corner shot of left front45 degree corner shot of right front
- Left side
- Right side
- Rear
- 45 degree corner shot of left rear45 degree corner shot of right rear