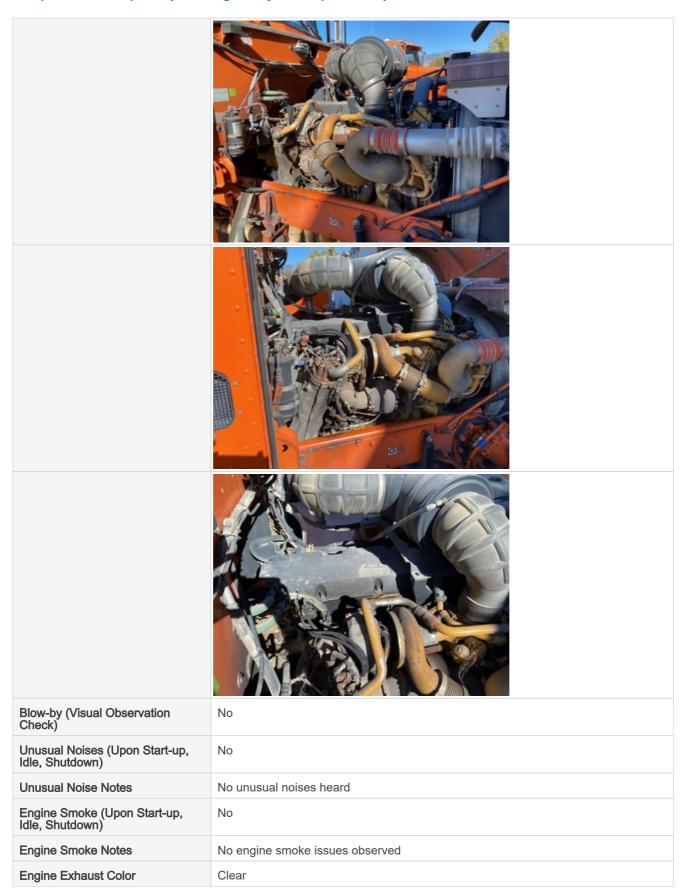

#### **Engine Inspection Points**

| Engine                                      |                                 |
|---------------------------------------------|---------------------------------|
| Engine Type (Make, Model,<br>Cylinders, Hp) | CAT - C13 - 470HP - 6CYL -12.5L |
| Emissions Tier                              | Tier 4i                         |
| Engine Serial Number                        | N/A                             |
| Engine Fuel Type                            | Diesel                          |
| Engine Photos                               |                                 |
|                                             |                                 |
|                                             |                                 |