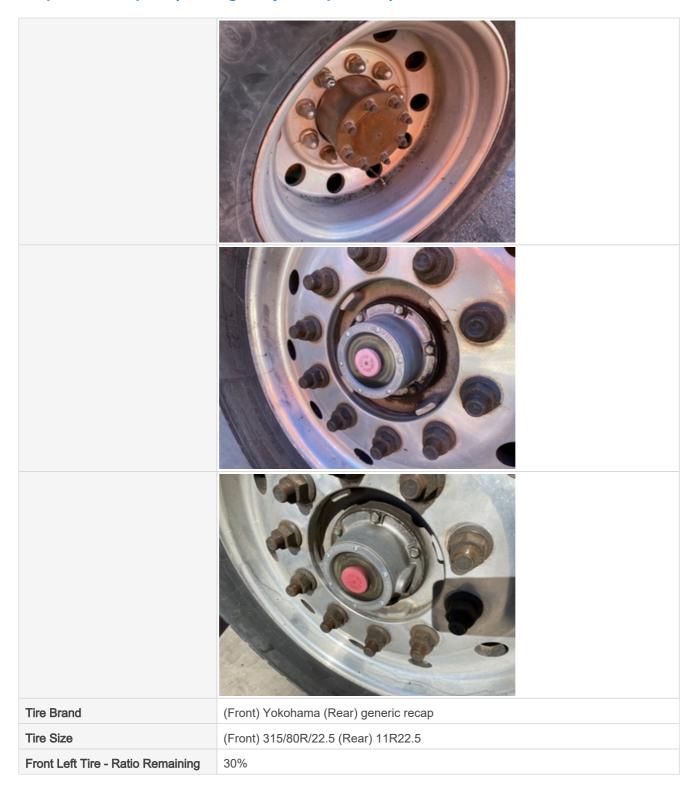

#### Wheels & Tires

Wheels & Hub Condition

Wheels & Hub Photos

Front Left Tire Photos

Front Right Tire - Ratio Remaining

Front Right Tire Photos

30%

Rear Right Tire - Ratio Remaining

30%