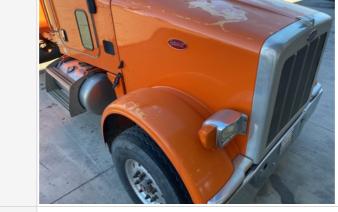

#### Front Photos

| Body Panels (Any Rust Damage?)   | 3 - Normal Wear & Tear                                    |
|----------------------------------|-----------------------------------------------------------|
| Body Panel Condition             | No visible damage, good paint condition and panel fitment |
| Doors / Canopy Latches           | 3 - Normal Wear & Tear                                    |
| Doors / Canopy Latches Condition | No visible damage                                         |
| Doors / Canopy Latches Photos    |                                                           |