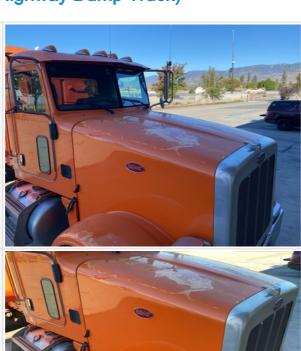

## **General Appearance Inspection Points**

| General Appearance |                        |
|--------------------|------------------------|
| Front              | 3 - Normal Wear & Tear |
| Front Condition    | No visible damage      |

#### Front Photos

| Body Panels (Any Rust Damage?)   | 3 - Normal Wear & Tear                                    |
|----------------------------------|-----------------------------------------------------------|
| Body Panel Condition             | No visible damage, good paint condition and panel fitment |
| Doors / Canopy Latches           | 3 - Normal Wear & Tear                                    |
| Doors / Canopy Latches Condition | No visible damage                                         |
| Doors / Canopy Latches Photos    |                                                           |