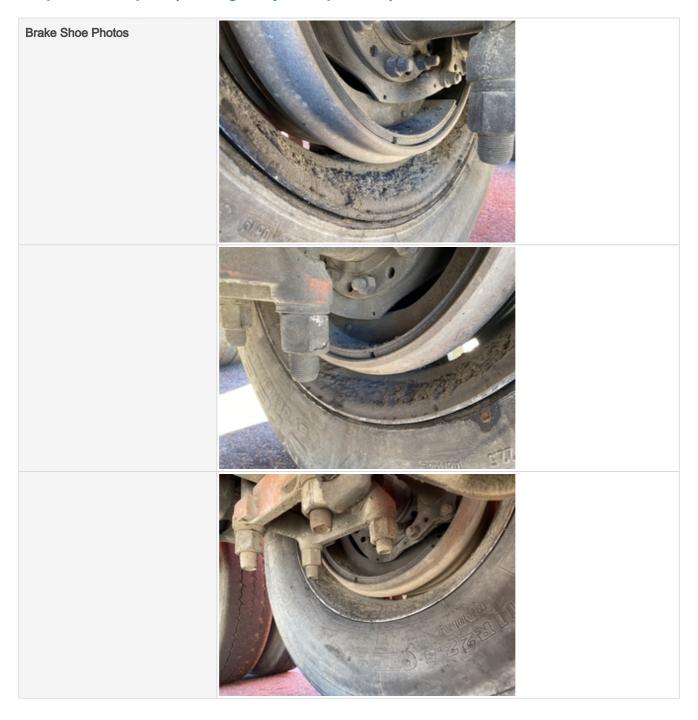

# Inspection Report (On-Highway Dump Truck)

# **Brake Components**

| Brake Shoe Thickness      | 10%  |  |
|---------------------------|------|--|
| Braito Crico Triiottricco | 1070 |  |