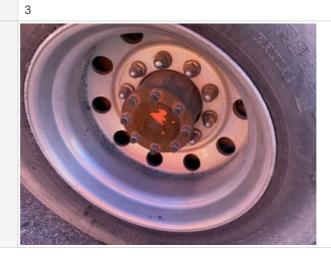

#### Wheels & Tires

Wheels & Hub Condition

Wheels & Hub Photos

Front Left Tire Photos

Front Right Tire - Ratio Remaining

Front Right Tire Photos

30%

Rear Right Tire - Ratio Remaining