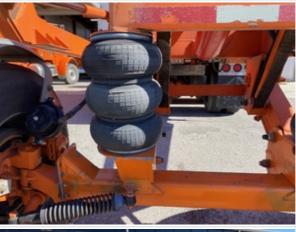

# Suspension

| Suspension  | 3 |
|-------------|---|
| Cacponolori | ŭ |

# **Brake Components**

| Brake Shoe Thickness      | 10%  |  |
|---------------------------|------|--|
| Braito Crico Triiottricco | 1070 |  |