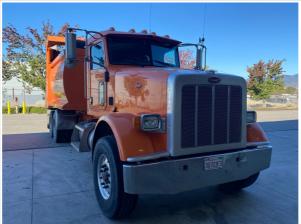

#### **Exterior Walkaround Photos**

#### Front Photos

| Body Panels (Any Rust Damage?)   | 3 - Normal Wear & Tear                                    |
|----------------------------------|-----------------------------------------------------------|
| Body Panel Condition             | No visible damage, good paint condition and panel fitment |
| Doors / Canopy Latches           | 3 - Normal Wear & Tear                                    |
| Doors / Canopy Latches Condition | No visible damage                                         |
| Doors / Canopy Latches Photos    |                                                           |