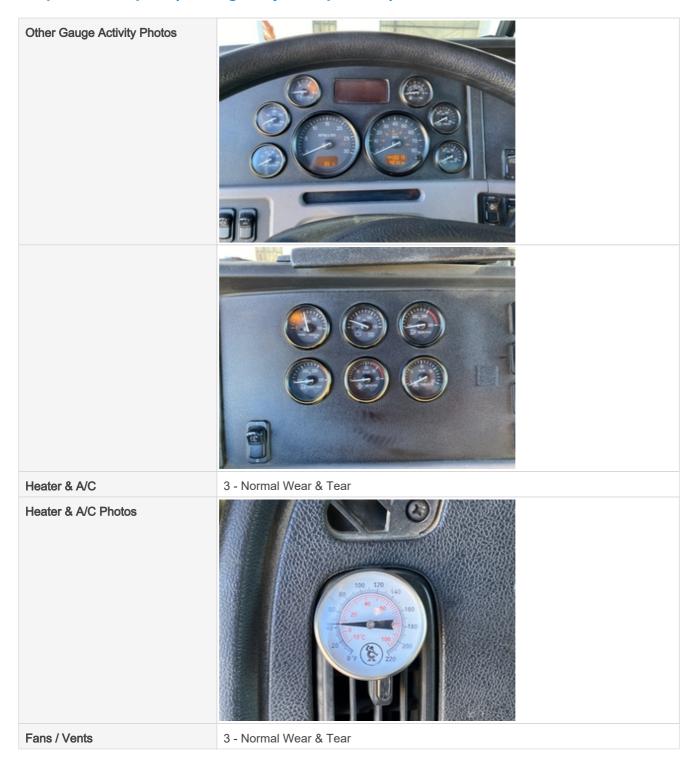

# Fans / Vents Photos Horn 3 - Normal Wear & Tear Reverse Alarm / Backup Signal 3 - Normal Wear & Tear **Backup Camera** 3 - Normal Wear & Tear Other Electronic Devices 0 Fire Extinguisher 0 First Aid Kit 0