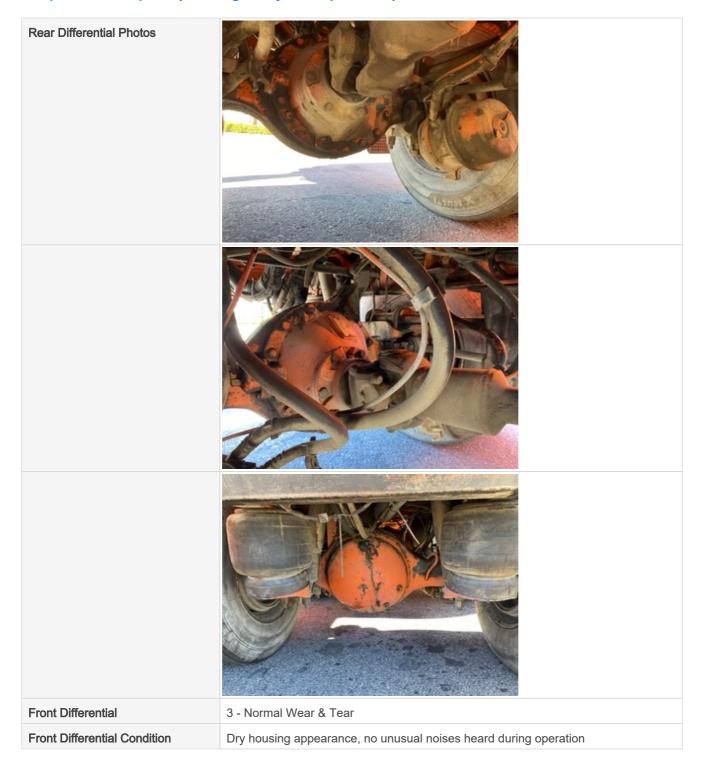

| Transmission Condition Photos |                                                                            |
|-------------------------------|----------------------------------------------------------------------------|
|                               |                                                                            |
|                               |                                                                            |
| Clutch                        | 3 - Normal Wear & Tear                                                     |
| Clutch Condition              | Clutch is functioning as expected                                          |
| Shift Lever                   | 3 - Normal Wear & Tear                                                     |
| Shift Lever Condition         | Good forward and reverse function                                          |
| Differential                  | Check condition of the differential(s). Take photos and notes as relevant. |
| Rear Differential             | 3 - Normal Wear & Tear                                                     |
| Rear Differential Condition   | Dry housing appearance, no unusual noises heard during operation           |

# Front Differential Photos **Brake System Type** Air Brakes Air Brakes Build Correct Pressure Yes Air Brake System Leaks No Air Brake Hose Condition 3 - Normal Wear & Tear