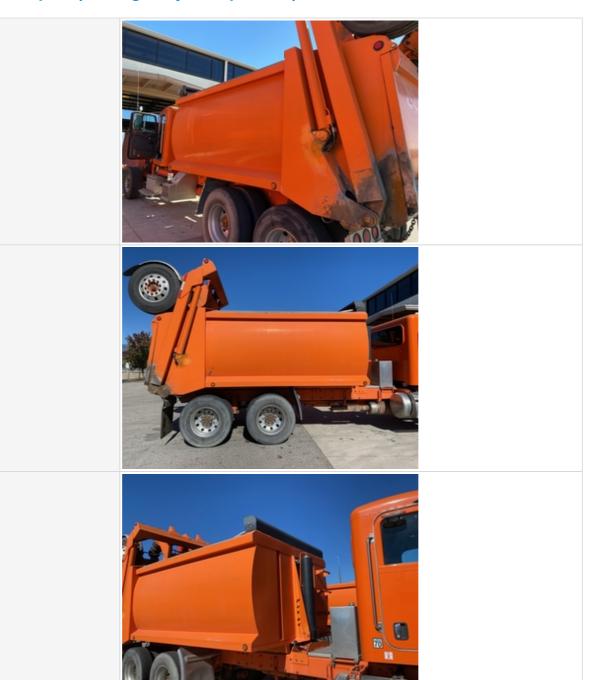

|



# Inspection Report (On-Highway Dump Truck)

Axle Condition Photos





































# **Inspection Report (On-Highway Dump Truck)**





Wheels & Tires

Wheels & Tires Photos

3 - Normal Wear & Tear





#### **Inspection Report (On-Highway Dump Truck)**



#### **Additional Inspection Points**

#### On Highway - Dump Truck

#### Additional Inspection Points: Dump Body, Tailgate, Support & Tarp

| Dump Body Make & Material        | Rogue                  |
|----------------------------------|------------------------|
| Dump Body Length (ft and inches) | 15'                    |
| Dump Body Height (ft and inches) | 5'3                    |
| Bed Body                         | 3 - Normal Wear & Tear |
| Bed Body Photos                  |                        |





































**Hinge Points** 

**Hinge Point Photos** 

3 - Normal Wear & Tear





#### **Inspection Report (On-Highway Dump Truck)**



Tarp 3 - Normal Wear & Tear

Tarp Photos



#### **Additional Inspection Points: Dump Hydraulics**

| Hydraulics                 | Check the condition of the hydraulics. Check lines, hoses, fittings, leaks, function, etc. Note any damage or wear. Take photos. |
|----------------------------|----------------------------------------------------------------------------------------------------------------------------------|
| Hydraulic Tank             | 3 - Normal Wear & Tear                                                                                                           |
| Hoses                      | 3 - Normal Wear & Tear