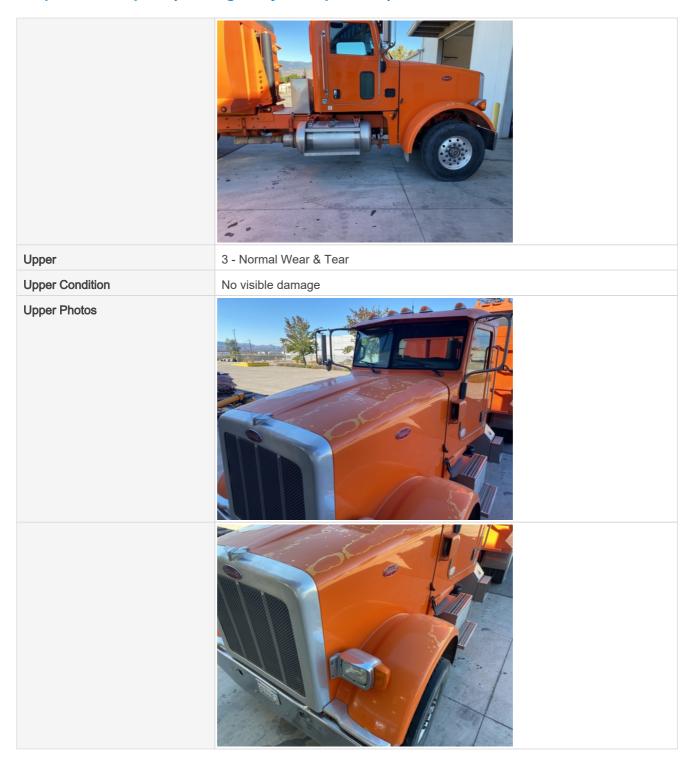

## **General Appearance Inspection Points**

| General Appearance |                        |
|--------------------|------------------------|
| Front              | 3 - Normal Wear & Tear |
| Front Condition    | No visible damage      |

#### Front Photos

| Body Panels (Any Rust Damage?)   | 3 - Normal Wear & Tear                                    |
|----------------------------------|-----------------------------------------------------------|
| Body Panel Condition             | No visible damage, good paint condition and panel fitment |
| Doors / Canopy Latches           | 3 - Normal Wear & Tear                                    |
| Doors / Canopy Latches Condition | No visible damage                                         |
| Doors / Canopy Latches Photos    |                                                           |