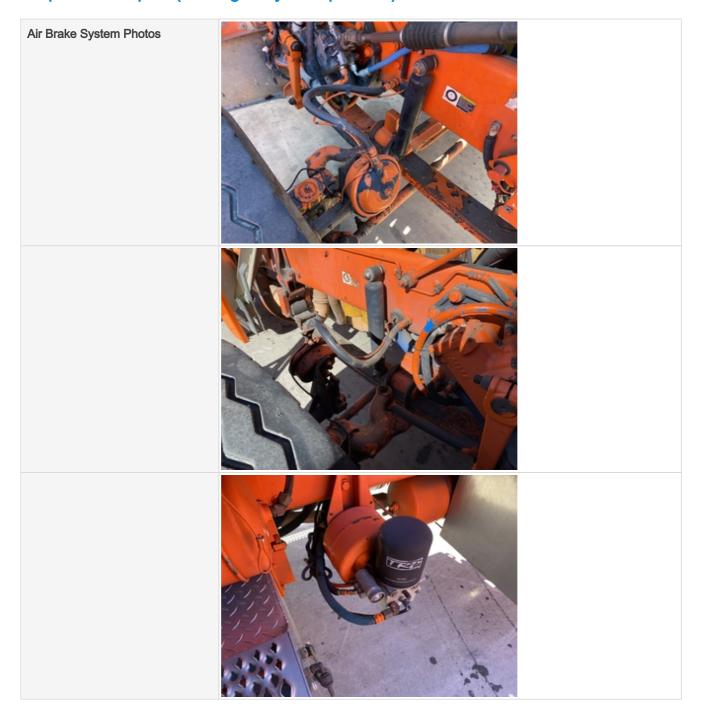

# Front Differential Photos **Brake System Type** Air Brakes Air Brakes Build Correct Pressure Yes Air Brake System Leaks No Air Brake Hose Condition 3 - Normal Wear & Tear