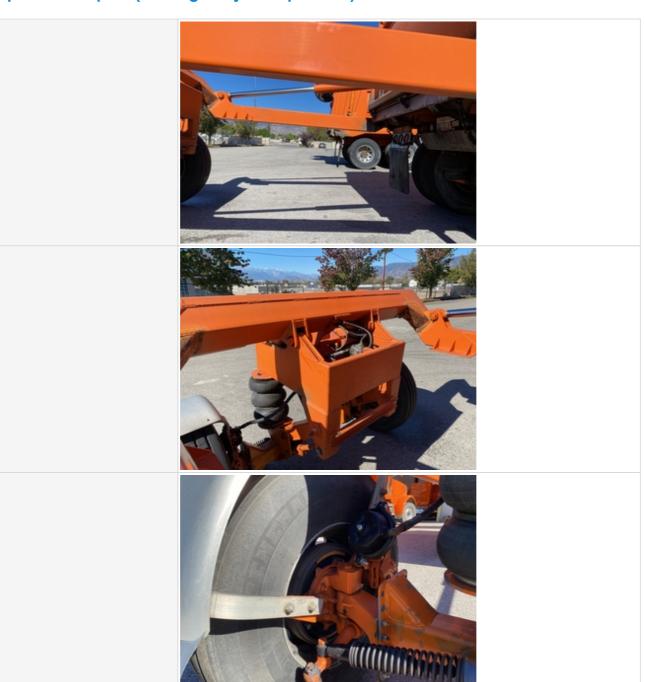

#### **Inspection Report (On-Highway Dump Truck)**

**Additional Axles** 

#### **Addition Axle Inspection**

#### **Additional Axle**

| Instructions                | Check the condition of additional axle(s), wheels & tires. Note any damage or wear. Take photos. |
|-----------------------------|--------------------------------------------------------------------------------------------------|
| Axle Description & Position | Rear Dump Body Mounted Drop Down                                                                 |
| Steerable?                  | No                                                                                               |
| Drop Axle?                  | Yes                                                                                              |
| Super Dump?                 | Yes                                                                                              |
| Weight Rating               | 12,000 Lbs.                                                                                      |
| Axle Condition              | 3 - Normal Wear & Tear                                                                           |

# Inspection Report (On-Highway Dump Truck)

Axle Condition Photos