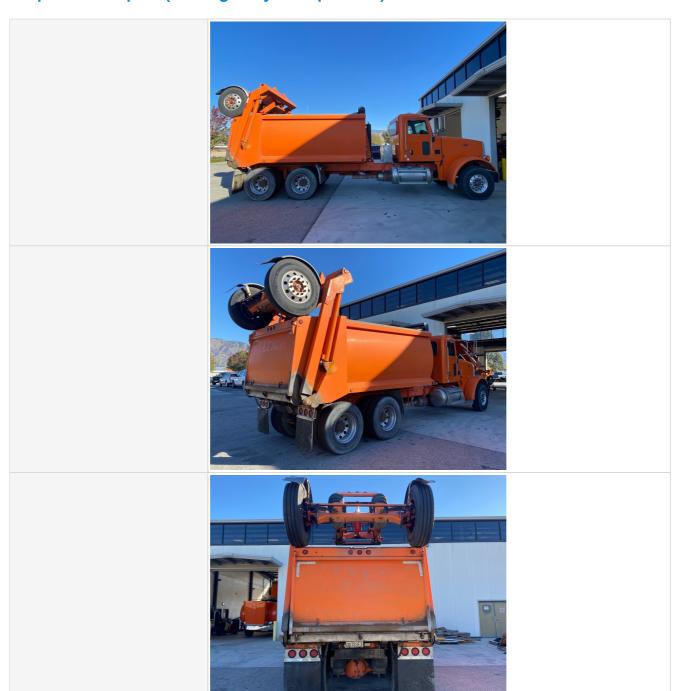

#### **Exterior Walkaround Photos**

#### Additional Inspection Points: Dump Body, Tailgate, Support & Tarp

| Dump Body Make & Material        | Rogue                  |
|----------------------------------|------------------------|
| Dump Body Length (ft and inches) | 15'                    |
| Dump Body Height (ft and inches) | 5'3                    |
| Bed Body                         | 3 - Normal Wear & Tear |
| Bed Body Photos                  |                        |

**Hinge Points** 

**Hinge Point Photos** 

3 - Normal Wear & Tear