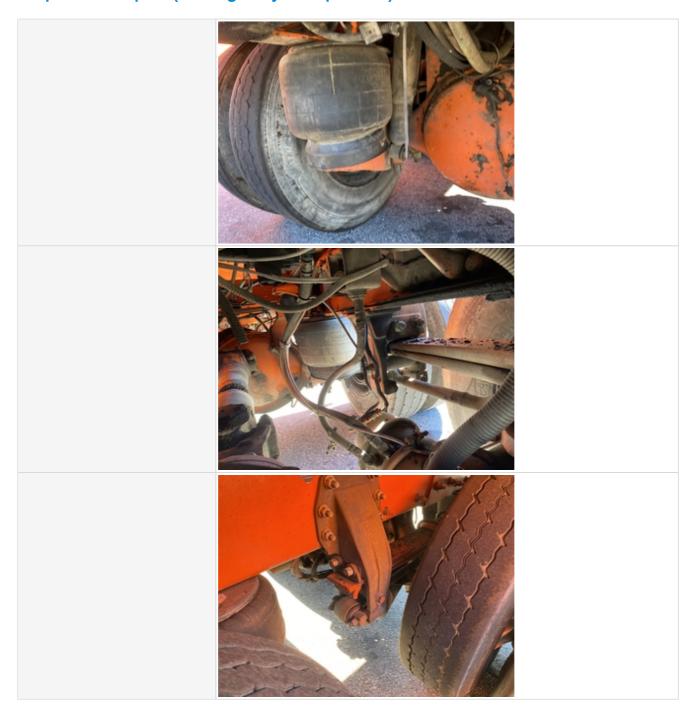

# Suspension

| Suspension  | 3 |
|-------------|---|
| Cacponolori | ŭ |

#### Wheels & Tires

Wheels & Hub Condition

Wheels & Hub Photos

Front Left Tire Photos

Front Right Tire - Ratio Remaining

Front Right Tire Photos

30%

Rear Right Tire - Ratio Remaining