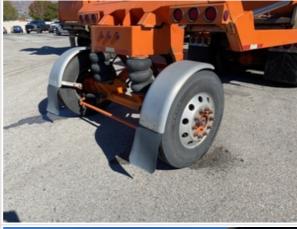

#### **Additional Axle**

| Instructions                | Check the condition of additional axle(s), wheels & tires. Note any damage or wear. Take photos. |
|-----------------------------|--------------------------------------------------------------------------------------------------|
| Axle Description & Position | Rear Dump Body Mounted Drop Down                                                                 |
| Steerable?                  | No                                                                                               |
| Drop Axle?                  | Yes                                                                                              |
| Super Dump?                 | Yes                                                                                              |
| Weight Rating               | 12,000 Lbs.                                                                                      |
| Axle Condition              | 3 - Normal Wear & Tear                                                                           |

# **Inspection Report (On-Highway Dump Truck)**

Wheels & Tires

Wheels & Tires Photos

3 - Normal Wear & Tear