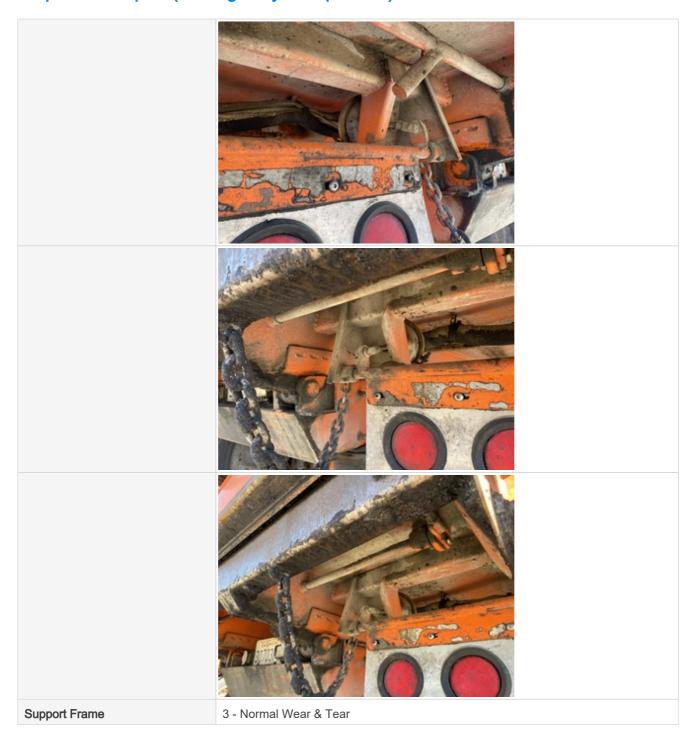

t (On-Highway Dump Truck)

Axle Condition Photos





































# **Inspection Report (On-Highway Dump Truck)**





Wheels & Tires

Wheels & Tires Photos

3 - Normal Wear & Tear





#### **Inspection Report (On-Highway Dump Truck)**



#### **Additional Inspection Points**

#### On Highway - Dump Truck

#### Additional Inspection Points: Dump Body, Tailgate, Support & Tarp

| Dump Body Make & Material        | Rogue                  |
|----------------------------------|------------------------|
| Dump Body Length (ft and inches) | 15'                    |
| Dump Body Height (ft and inches) | 5'3                    |
| Bed Body                         | 3 - Normal Wear & Tear |
| Bed Body Photos                  |                        |





































**Hinge Points** 

**Hinge Point Photos** 

3 - Normal Wear & Tear





#### **Inspection Report (On-Highway Dump Truck)**



Tarp 3 - Normal Wear & Tear

Tarp Photos



#### **Additional Inspection Points: Dump Hydraulics**

| Hydraulics                 | Check the condition of the hydraulics. Check lines, hoses, fittings, leaks, function, etc. Note any damage or wear. Take photos. |
|----------------------------|----------------------------------------------------------------------------------------------------------------------------------|
| Hydraulic Tank             | 3 - Normal Wear & Tear                                                                                                           |
| Hoses                      | 3 - Normal Wear & Tear