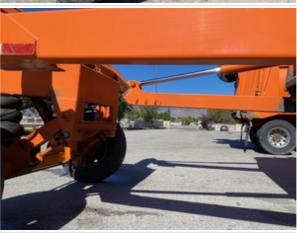

#### **Inspection Report (On-Highway Dump Truck)**

**Additional Axles** 

#### **Addition Axle Inspection**

#### **Additional Axle**

| Instructions                | Check the condition of additional axle(s), wheels & tires. Note any damage or wear. Take photos. |
|-----------------------------|--------------------------------------------------------------------------------------------------|
| Axle Description & Position | Rear Dump Body Mounted Drop Down                                                                 |
| Steerable?                  | No                                                                                               |
| Drop Axle?                  | Yes                                                                                              |
| Super Dump?                 | Yes                                                                                              |
| Weight Rating               | 12,000 Lbs.                                                                                      |
| Axle Condition              | 3 - Normal Wear & Tear                                                                           |

# Inspection Report (On-Highway Dump Truck)

Axle Condition Photos