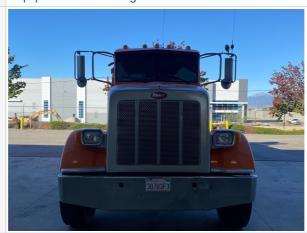

#### **Exterior Walkaround Photos**

## **General Appearance Inspection Points**

| General Appearance |                        |
|--------------------|------------------------|
| Front              | 3 - Normal Wear & Tear |
| Front Condition    | No visible damage      |

#### Front Photos

| Body Panels (Any Rust Damage?)   | 3 - Normal Wear & Tear                                    |
|----------------------------------|-----------------------------------------------------------|
| Body Panel Condition             | No visible damage, good paint condition and panel fitment |
| Doors / Canopy Latches           | 3 - Normal Wear & Tear                                    |
| Doors / Canopy Latches Condition | No visible damage                                         |
| Doors / Canopy Latches Photos    |                                                           |