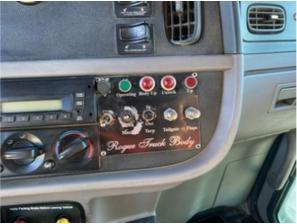

| Body Panels (Any Rust Damage?)   | 3 - Normal Wear & Tear                                    |
|----------------------------------|-----------------------------------------------------------|
| Body Panel Condition             | No visible damage, good paint condition and panel fitment |
| Doors / Canopy Latches           | 3 - Normal Wear & Tear                                    |
| Doors / Canopy Latches Condition | No visible damage                                         |
| Doors / Canopy Latches Photos    |                                                           |



































**Cab Inspection Points** 

On Highway - Cab























## Inspection Report (On-Highway Dump Truck)

Controls & Switches Photos

















#### Inspection Report (On-Highway Dump Truck)

# Fans / Vents Photos Horn 3 - Normal Wear & Tear Reverse Alarm / Backup Signal 3 - Normal Wear & Tear **Backup Camera** 3 - Normal Wear & Tear Other Electronic Devices 0 Fire Extinguisher 0 First Aid Kit 0

#### **Engine Inspection Points**



| Engine                                      |                                 |
|---------------------------------------------|---------------------------------|
| Engine Type (Make, Model,<br>Cylinders, Hp) | CAT - C13 - 470HP - 6CYL -12.5L |
| Emissions Tier                              | Tier 4i                         |
| Engine Serial Number                        | N/A                             |
| Engine Fuel Type                            | Diesel                          |
|