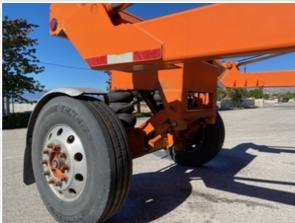

#### **Chassis & Axle Inspection Points**

#### Chassis

#### **Frame**

# Suspension

| Suspension  | 3 |
|-------------|---|
| Cacponolori | ŭ |