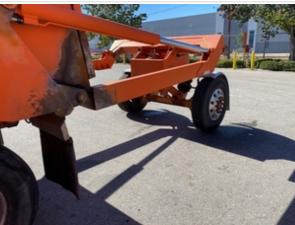

#### **Inspection Report (On-Highway Dump Truck)**

**Additional Axles** 

#### **Addition Axle Inspection**

#### **Additional Axle**

| Instructions                | Check the condition of additional axle(s), wheels & tires. Note any damage or wear. Take photos. |
|-----------------------------|--------------------------------------------------------------------------------------------------|
| Axle Description & Position | Rear Dump Body Mounted Drop Down                                                                 |
| Steerable?                  | No                                                                                               |
| Drop Axle?                  | Yes                                                                                              |
| Super Dump?                 | Yes                                                                                              |
| Weight Rating               | 12,000 Lbs.                                                                                      |
| Axle Condition              | 3 - Normal Wear & Tear                                                                           |