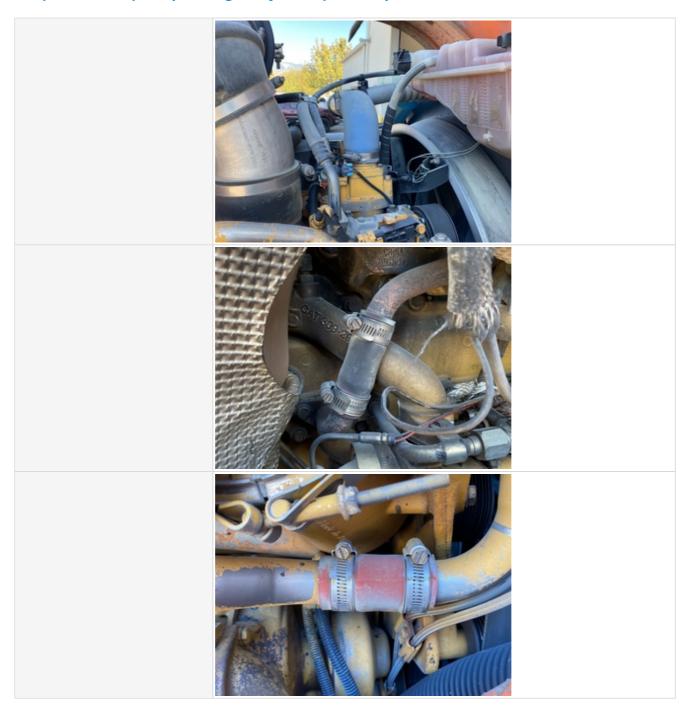

#### **Engine Inspection Points**

| Engine                                      |                                 |
|---------------------------------------------|---------------------------------|
| Engine Type (Make, Model,<br>Cylinders, Hp) | CAT - C13 - 470HP - 6CYL -12.5L |
| Emissions Tier                              | Tier 4i                         |
| Engine Serial Number                        | N/A                             |
| Engine Fuel Type                            | Diesel                          |
| Engine Photos                               |                                 |
|                                             |                                 |
|                                             |                                 |

| Battery                  | 3 - Normal Wear & Tear                                                                     |
|--------------------------|--------------------------------------------------------------------------------------------|
| Battery Condition        | Like new, recently replaced                                                                |
| Battery Condition Photos |                                                                                            |
|                          |                                                                                            |
| Radiator                 | 3 - Normal Wear & Tear                                                                     |
| Radiator Condition       | Radiator fins & components appear to be in good working order, no signs of damage or leaks |
| Radiator Photos          |                                                                                            |