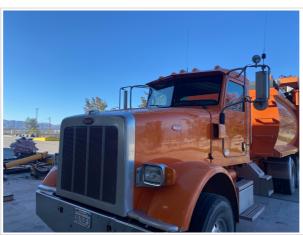

## **General Appearance Inspection Points**

| General Appearance |                        |
|--------------------|------------------------|
| Front              | 3 - Normal Wear & Tear |
| Front Condition    | No visible damage      |

#### Front Photos

| Body Panels (Any Rust Damage?)   | 3 - Normal Wear & Tear                                    |
|----------------------------------|-----------------------------------------------------------|
| Body Panel Condition             | No visible damage, good paint condition and panel fitment |
| Doors / Canopy Latches           | 3 - Normal Wear & Tear                                    |
| Doors / Canopy Latches Condition | No visible damage                                         |
| Doors / Canopy Latches Photos    |                                                           |