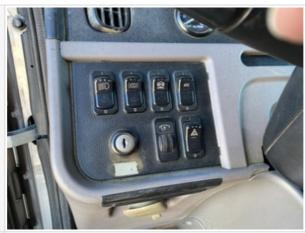

| Body Panels (Any Rust Damage?)   | 3 - Normal Wear & Tear                                    |
|----------------------------------|-----------------------------------------------------------|
| Body Panel Condition             | No visible damage, good paint condition and panel fitment |
| Doors / Canopy Latches           | 3 - Normal Wear & Tear                                    |
| Doors / Canopy Latches Condition | No visible damage                                         |
| Doors / Canopy Latches Photos    |                                                           |



































**Cab Inspection Points** 

On Highway - Cab























## Inspection Report (On-Highway Dump Truck)

Controls & Switches Photos

















#### Inspection Report (On-Highway Dump Truck)

# Fans / Vents Photos Horn 3 - Normal Wear & Tear Reverse Alarm / Backup Signal 3 - Normal Wear & Tear **Backup Camera** 3 - Normal Wear & Tear Other Electronic Devices 0 Fire Extinguisher 0 First Aid Kit 0

#### **Engine Inspection Points**



| Engine                                      |                                 |
|---------------------------------------------|---------------------------------|
| Engine Type (Make, Model,<br>Cylinders, Hp) | CAT - C13 - 470HP - 6CYL -12.5L |
| Emissions Tier                              | Tier 4i                         |
| Engine Serial Number                        | N/A                             |
| Engine Fuel Type                            | Diesel                          |