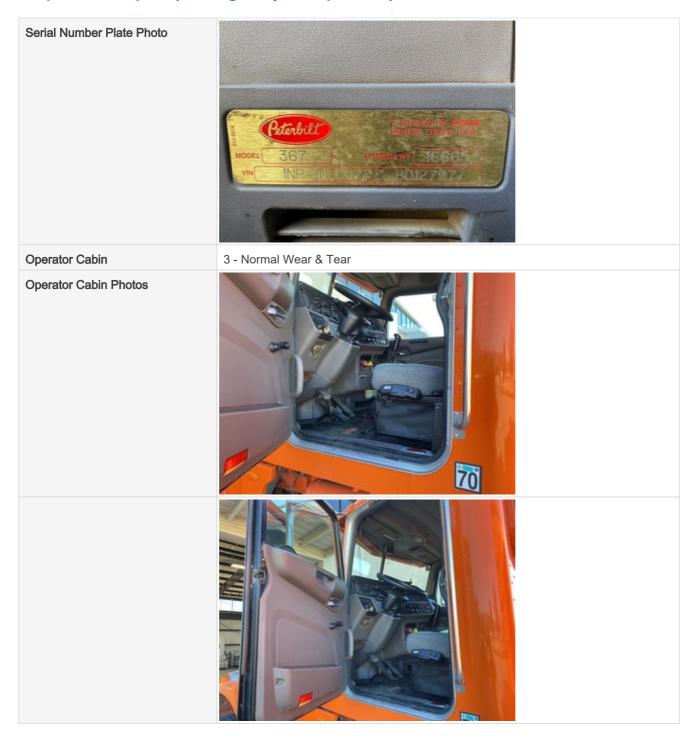

#### **General Info**

| <u> </u>                                                           |                            |
|--------------------------------------------------------------------|----------------------------|
| Year                                                               | 2011                       |
| Make                                                               | Peterbilt                  |
| Model                                                              | 367                        |
| Serial Number                                                      | 1NP - TLUOX - 6 - BD127977 |
| Truck Odometer Reading                                             | 443,015                    |
| Previous Application (e.g., earth moving, mining, demolition, etc) | Asphalt Construction       |