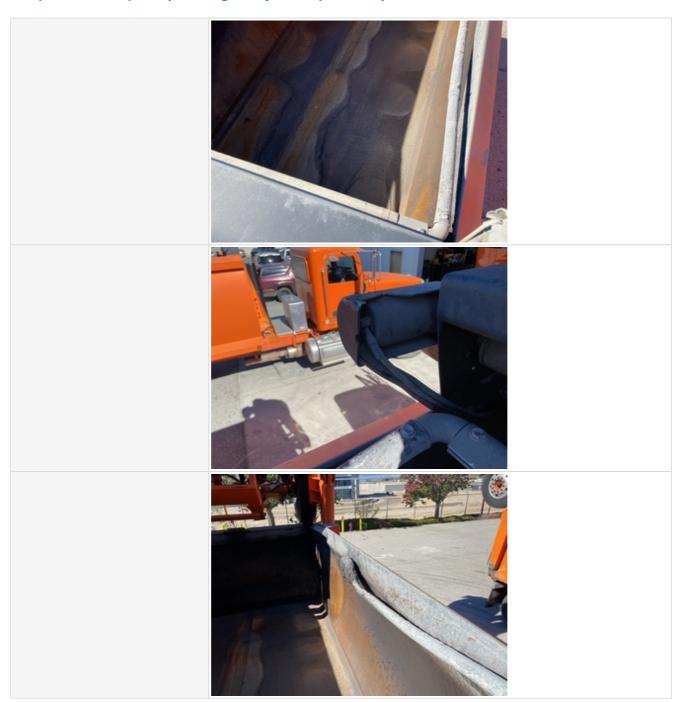

#### Additional Inspection Points: Dump Body, Tailgate, Support & Tarp

| Dump Body Make & Material        | Rogue                  |
|----------------------------------|------------------------|
| Dump Body Length (ft and inches) | 15'                    |
| Dump Body Height (ft and inches) | 5'3                    |
| Bed Body                         | 3 - Normal Wear & Tear |
| Bed Body Photos                  |                        |

**Hinge Points** 

**Hinge Point Photos** 

3 - Normal Wear & Tear