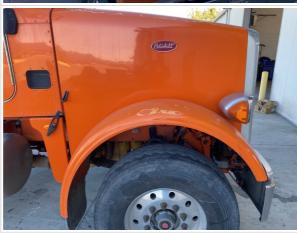

## **General Appearance Inspection Points**

| General Appearance |                        |
|--------------------|------------------------|
| Front              | 3 - Normal Wear & Tear |
| Front Condition    | No visible damage      |

#### Front Photos

| Body Panels (Any Rust Damage?)   | 3 - Normal Wear & Tear                                    |
|----------------------------------|-----------------------------------------------------------|
| Body Panel Condition             | No visible damage, good paint condition and panel fitment |
| Doors / Canopy Latches           | 3 - Normal Wear & Tear                                    |
| Doors / Canopy Latches Condition | No visible damage                                         |
| Doors / Canopy Latches Photos    |                                                           |