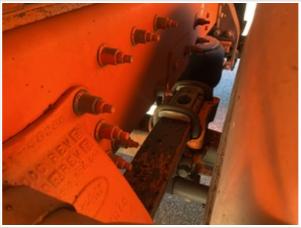

#### **Drivetrain Inspection Points**

| Drivetrain           |            |                                 |
|----------------------|------------|---------------------------------|
| Transmission Info (M | ake/Model) | Eaton Fuller 10 Speed           |
| Drive Type           |            | 4X2                             |
| Overdrive            |            | No                              |
| Transmission         |            | 3 - Normal Wear & Tear          |
| Transmission Conditi | on         | No unusual noises or vibrations |

| Transmission Condition Photos |                                                                            |
|-------------------------------|----------------------------------------------------------------------------|
|                               |                                                                            |
|                               |                                                                            |
| Clutch                        | 3 - Normal Wear & Tear                                                     |
| Clutch Condition              | Clutch is functioning as expected                                          |
| Shift Lever                   | 3 - Normal Wear & Tear                                                     |
| Shift Lever Condition         | Good forward and reverse function                                          |
| Differential                  | Check condition of the differential(s). Take photos and notes as relevant. |
| Rear Differential             | 3 - Normal Wear & Tear                                                     |
| Rear Differential Condition   | Dry housing appearance, no unusual noises heard during operation           |