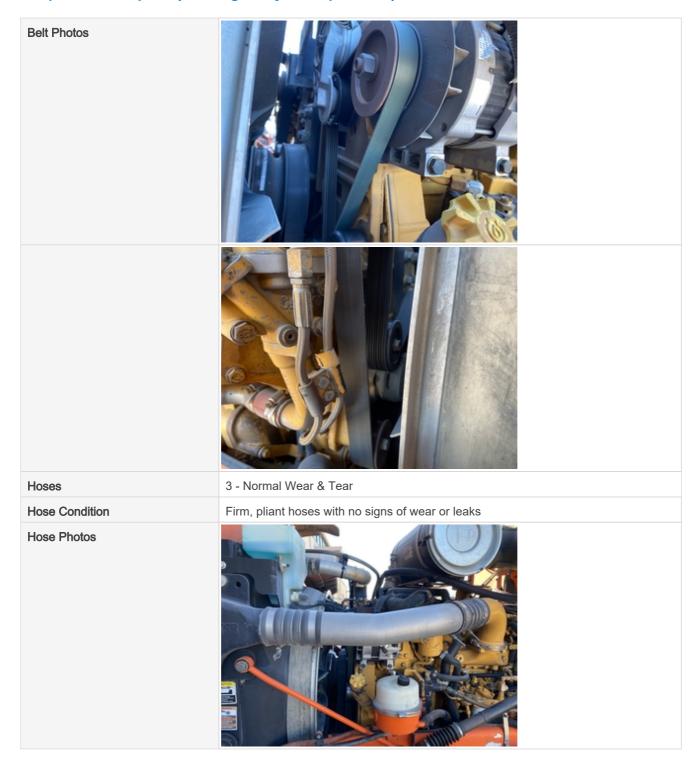

#### **Engine Inspection Points**

| Engine                                      |                                 |
|---------------------------------------------|---------------------------------|
| Engine Type (Make, Model,<br>Cylinders, Hp) | CAT - C13 - 470HP - 6CYL -12.5L |
| Emissions Tier                              | Tier 4i                         |
| Engine Serial Number                        | N/A                             |
| Engine Fuel Type                            | Diesel                          |
| Engine Photos                               |                                 |
|                                             |                                 |
|                                             |                                 |

| Battery                  | 3 - Normal Wear & Tear                                                                     |
|--------------------------|--------------------------------------------------------------------------------------------|
| Battery Condition        | Like new, recently replaced                                                                |
| Battery Condition Photos |                                                                                            |
|                          |                                                                                            |
| Radiator                 | 3 - Normal Wear & Tear                                                                     |
| Radiator Condition       | Radiator fins & components appear to be in good working order, no signs of damage or leaks |
| Radiator Photos          |                                                                                            |