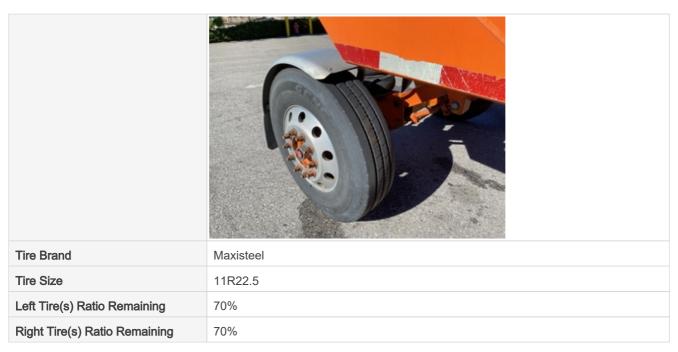

#### Wheels & Tires

Wheels & Hub Condition

Wheels & Hub Photos

Front Left Tire Photos

Front Right Tire - Ratio Remaining

Front Right Tire Photos

30%

Rear Right Tire - Ratio Remaining