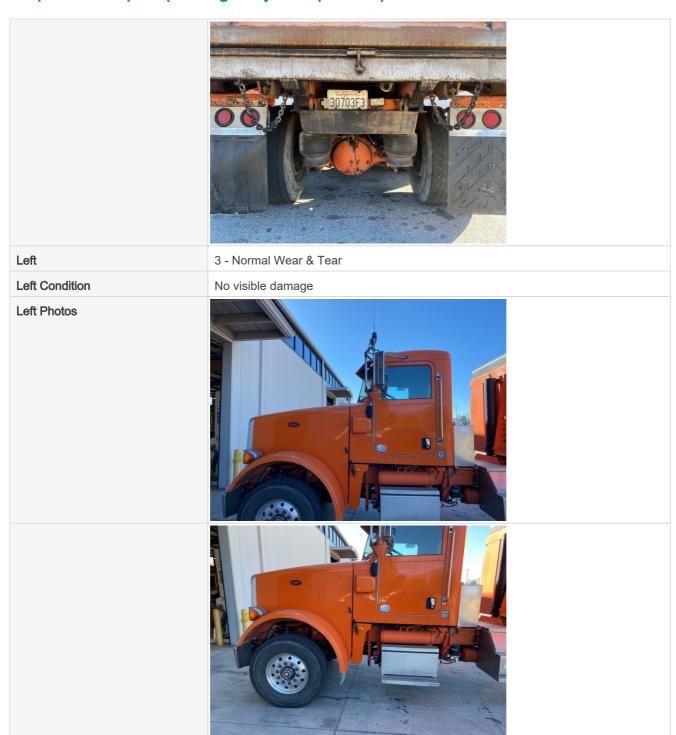

#### Instructions

Take photos of the exterior of the piece of equipment. Capture a full 360 degree walk around and all major components.

Must have shots to capture:

- 45 degree corner shot of left front45 degree corner shot of right front
- Left side
- Right side
- Rear
- 45 degree corner shot of left rear45 degree corner shot of right rear

#### **Exterior Walkaround Photos**