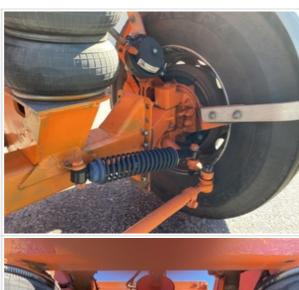

#### **Inspection Report (On-Highway Dump Truck)**

**Additional Axles** 

#### **Addition Axle Inspection**

#### **Additional Axle**

| Instructions                | Check the condition of additional axle(s), wheels & tires. Note any damage or wear. Take photos. |
|-----------------------------|--------------------------------------------------------------------------------------------------|
| Axle Description & Position | Rear Dump Body Mounted Drop Down                                                                 |
| Steerable?                  | No                                                                                               |
| Drop Axle?                  | Yes                                                                                              |
| Super Dump?                 | Yes                                                                                              |
| Weight Rating               | 12,000 Lbs.                                                                                      |
| Axle Condition              | 3 - Normal Wear & Tear                                                                           |

# Inspection Report (On-Highway Dump Truck)

Axle Condition Photos