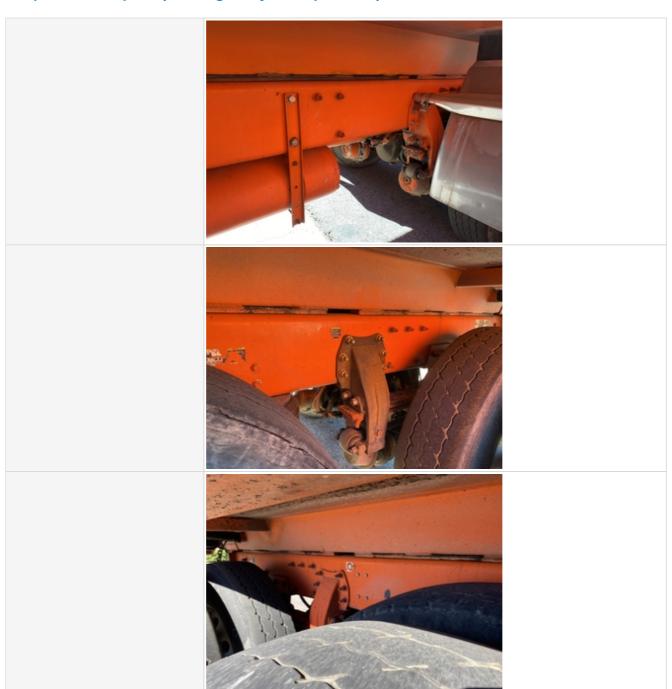

ver Condition         | Good forward and reverse function                                          |
| Differential                  | Check condition of the differential(s). Take photos and notes as relevant. |
| Rear Differential             | 3 - Normal Wear & Tear                                                     |
| Rear Differential Condition   | Dry housing appearance, no unusual noises heard during operation           |







#### Inspection Report (On-Highway Dump Truck)

# Front Differential Photos **Brake System Type** Air Brakes Air Brakes Build Correct Pressure Yes Air Brake System Leaks No Air Brake Hose Condition 3 - Normal Wear & Tear











#### Inspection Report (On-Highway Dump Truck)



#### **Chassis & Axle Inspection Points**

#### Chassis

#### **Frame**









# **Inspection Report (On-Highway Dump Truck)**



# Suspension

| Suspension  | 3 |
|-------------|---|
| Cacponolori | ŭ |



















#### **Inspection Report (On-Highway Dump Truck)**





#### **Steering**

Steering Components

**Steering Components Photos** 

















#### Inspection Report (On-Highway Dump Truck)

Steer Axle Photos





#### Wheels & Tires

Wheels & Hub Condition

Wheels & Hub Photos









Front Left Tire Photos



Front Right Tire - Ratio Remaining

Front Right Tire Photos

30%





Rear Right Tire - Ratio Remaining

30%







# Inspection Report (On-Highway Dump Truck)



# **Brake Components**

| Brake Shoe Thickness      | 10%  |  |
|---------------------------|------|--|
| Braito Crico Triiottricco | 1070 |  |







#### **Inspection Repo