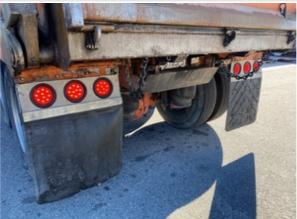

#### **Additional Axle**

| Instructions                | Check the condition of additional axle(s), wheels & tires. Note any damage or wear. Take photos. |
|-----------------------------|--------------------------------------------------------------------------------------------------|
| Axle Description & Position | Rear Dump Body Mounted Drop Down                                                                 |
| Steerable?                  | No                                                                                               |
| Drop Axle?                  | Yes                                                                                              |
| Super Dump?                 | Yes                                                                                              |
| Weight Rating               | 12,000 Lbs.                                                                                      |
| Axle Condition              | 3 - Normal Wear & Tear                                                                           |

# Inspection Report (On-Highway Dump Truck)

Axle Condition Photos

# **Inspection Report (On-Highway Dump Truck)**

Wheels & Tires

Wheels & Tires Photos

3 - Normal Wear & Tear