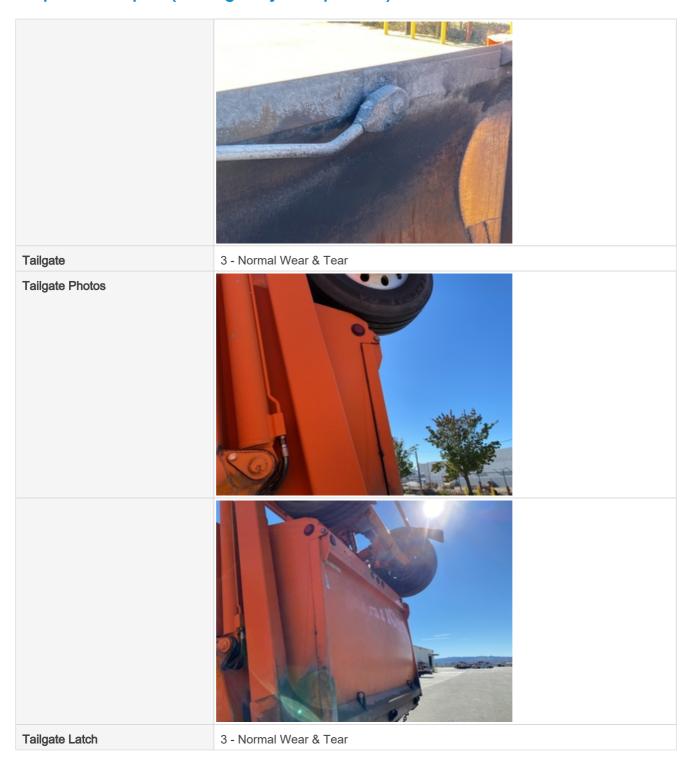

#### Additional Inspection Points: Dump Body, Tailgate, Support & Tarp

| Dump Body Make & Material        | Rogue                  |
|----------------------------------|------------------------|
| Dump Body Length (ft and inches) | 15'                    |
| Dump Body Height (ft and inches) | 5'3                    |
| Bed Body                         | 3 - Normal Wear & Tear |
| Bed Body Photos                  |                        |

**Hinge Points** 

**Hinge Point Photos** 

3 - Normal Wear & Tear

#### **Inspection Report (On-Highway Dump Truck)**

Tarp 3 - Normal Wear & Tear

Tarp Photos