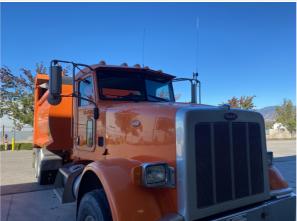

## **General Appearance Inspection Points**

| General Appearance |                        |
|--------------------|------------------------|
| Front              | 3 - Normal Wear & Tear |
| Front Condition    | No visible damage      |

#### Front Photos

| Body Panels (Any Rust Damage?)   | 3 - Normal Wear & Tear                                    |
|----------------------------------|-----------------------------------------------------------|
| Body Panel Condition             | No visible damage, good paint condition and panel fitment |
| Doors / Canopy Latches           | 3 - Normal Wear & Tear                                    |
| Doors / Canopy Latches Condition | No visible damage                                         |
| Doors / Canopy Latches Photos    |                                                           |