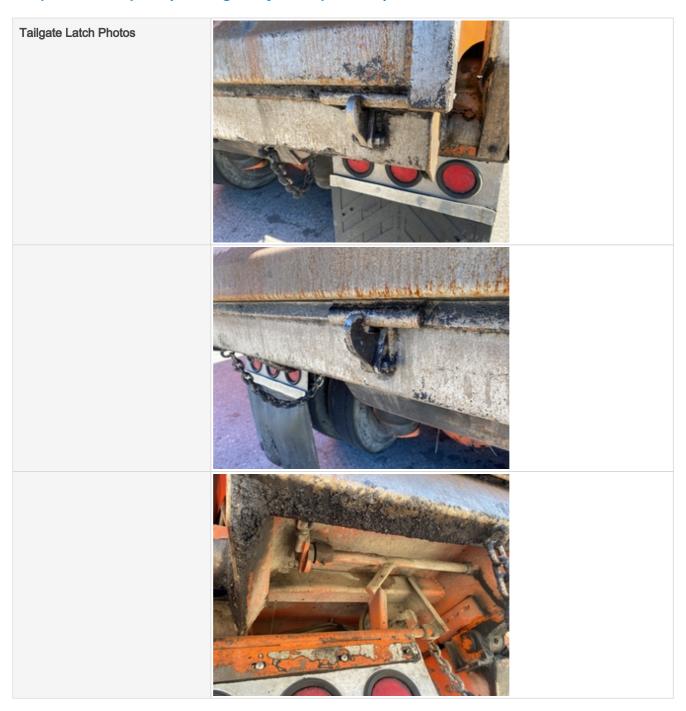

eport (On-Highway Dump Truck)

Axle Condition Photos





































# **Inspection Report (On-Highway Dump Truck)**





Wheels & Tires

Wheels & Tires Photos

3 - Normal Wear & Tear





#### **Inspection Report (On-Highway Dump Truck)**



#### **Additional Inspection Points**

#### On Highway - Dump Truck

#### Additional Inspection Points: Dump Body, Tailgate, Support & Tarp

| Dump Body Make & Material        | Rogue                  |
|----------------------------------|------------------------|
| Dump Body Length (ft and inches) | 15'                    |
| Dump Body Height (ft and inches) | 5'3                    |
| Bed Body                         | 3 - Normal Wear & Tear |
| Bed Body Photos                  |                        |





































**Hinge Points** 

**Hinge Point Photos** 

3 - Normal Wear & Tear





#### **Inspection Report (On-Highway Dump Truck)**



Tarp 3 - Normal Wear & Tear

Tarp Photos



#### **Additional Inspection Points: Dump Hydraulics**

| Hydraulics                 | Check the condition of the hydraulics. Check lines, hoses, fittings, leaks, function, etc. Note any damage or wear. Take photos. |
|----------------------------|----------------------------------------------------------------------------------------------------------------------------------|
| Hydraulic Tank             | 3 - Normal Wear & Tear                                                                                                           |
| Hoses                      | 3 - Normal Wear & Tear