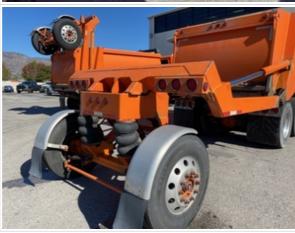

#### **Additional Axle**

| Instructions                | Check the condition of additional axle(s), wheels & tires. Note any damage or wear. Take photos. |
|-----------------------------|--------------------------------------------------------------------------------------------------|
| Axle Description & Position | Rear Dump Body Mounted Drop Down                                                                 |
| Steerable?                  | No                                                                                               |
| Drop Axle?                  | Yes                                                                                              |
| Super Dump?                 | Yes                                                                                              |
| Weight Rating               | 12,000 Lbs.                                                                                      |
| Axle Condition              | 3 - Normal Wear & Tear                                                                           |

# **Inspection Report (On-Highway Dump Truck)**

Wheels & Tires

Wheels & Tires Photos

3 - Normal Wear & Tear