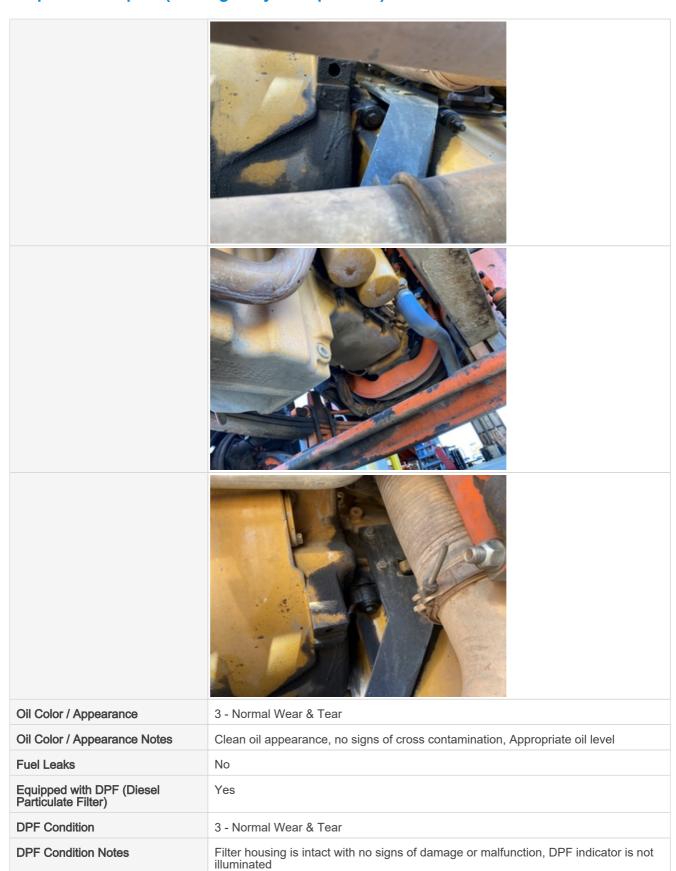

#### **Engine Inspection Points**

| Engine                                      |                                 |
|---------------------------------------------|---------------------------------|
| Engine Type (Make, Model,<br>Cylinders, Hp) | CAT - C13 - 470HP - 6CYL -12.5L |
| Emissions Tier                              | Tier 4i                         |
| Engine Serial Number                        | N/A                             |
| Engine Fuel Type                            | Diesel                          |
| Engine Photos                               |                                 |
|                                             |                                 |
|                                             |                                 |

| Battery                  | 3 - Normal Wear & Tear                                                                     |
|--------------------------|--------------------------------------------------------------------------------------------|
| Battery Condition        | Like new, recently replaced                                                                |
| Battery Condition Photos |                                                                                            |
|                          |                                                                                            |
| Radiator                 | 3 - Normal Wear & Tear                                                                     |
| Radiator Condition       | Radiator fins & components appear to be in good working order, no signs of damage or leaks |
| Radiator Photos          |                                                                                            |