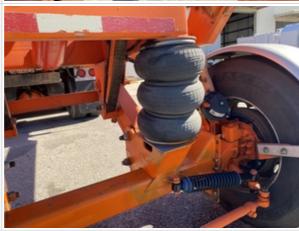

# Suspension

| Suspension  | 3 |
|-------------|---|
| Cacponolori | ŭ |

# **Brake Components**

| Brake Shoe Thickness      | 10%  |  |
|---------------------------|------|--|
| Braito Crico Triiottricco | 1070 |  |