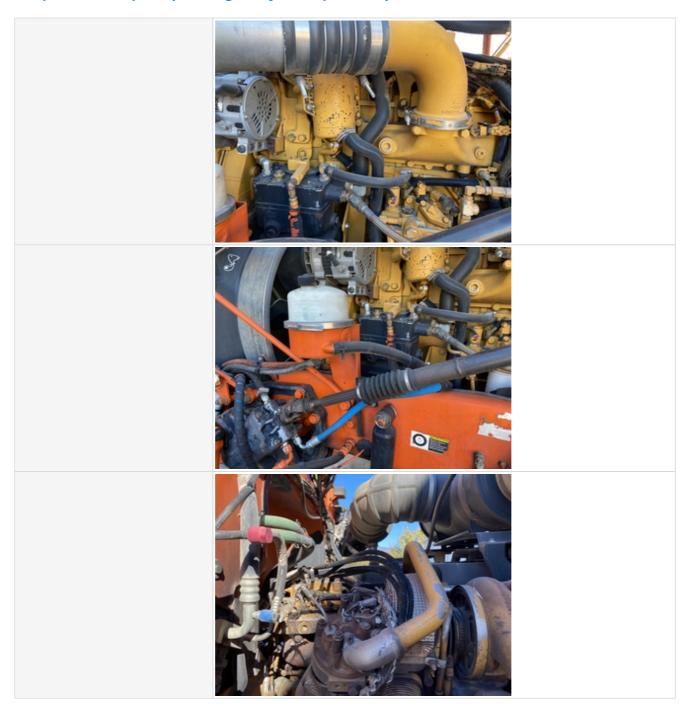

#### **Engine Inspection Points**

| Engine                                      |                                 |
|---------------------------------------------|---------------------------------|
| Engine Type (Make, Model,<br>Cylinders, Hp) | CAT - C13 - 470HP - 6CYL -12.5L |
| Emissions Tier                              | Tier 4i                         |
| Engine Serial Number                        | N/A                             |
| Engine Fuel Type                            | Diesel                          |
| Engine Photos                               |                                 |
|                                             |                                 |
|                                             |                                 |

| Battery                  | 3 - Normal Wear & Tear                                                                     |
|--------------------------|--------------------------------------------------------------------------------------------|
| Battery Condition        | Like new, recently replaced                                                                |
| Battery Condition Photos |                                                                                            |
|                          |                                                                                            |
| Radiator                 | 3 - Normal Wear & Tear                                                                     |
| Radiator Condition       | Radiator fins & components appear to be in good working order, no signs of damage or leaks |
| Radiator Photos          |                                                                                            |