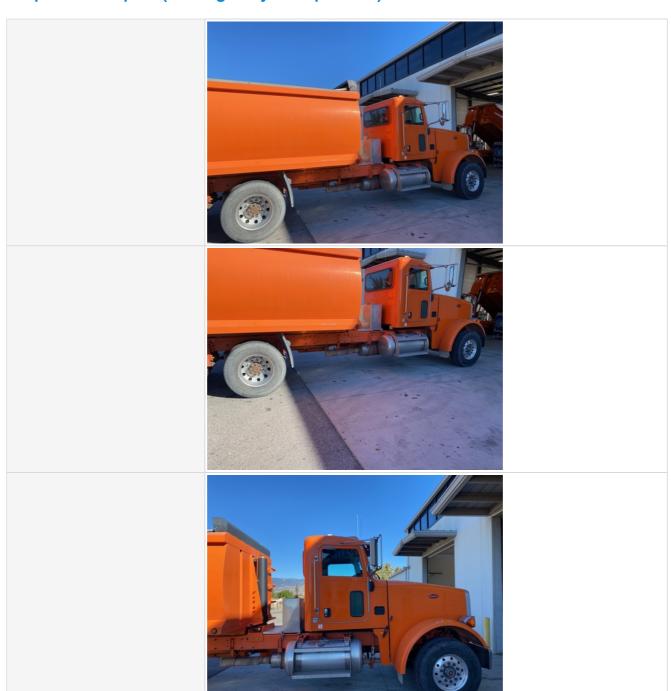

#### **Exterior Walkaround Photos**

#### Instructions

Take photos of the exterior of the piece of equipment. Capture a full 360 degree walk around and all major components.

Must have shots to capture:

- 45 degree corner shot of left front45 degree corner shot of right front
- Left side
- Right side
- Rear
- 45 degree corner shot of left rear45 degree corner shot of right rear