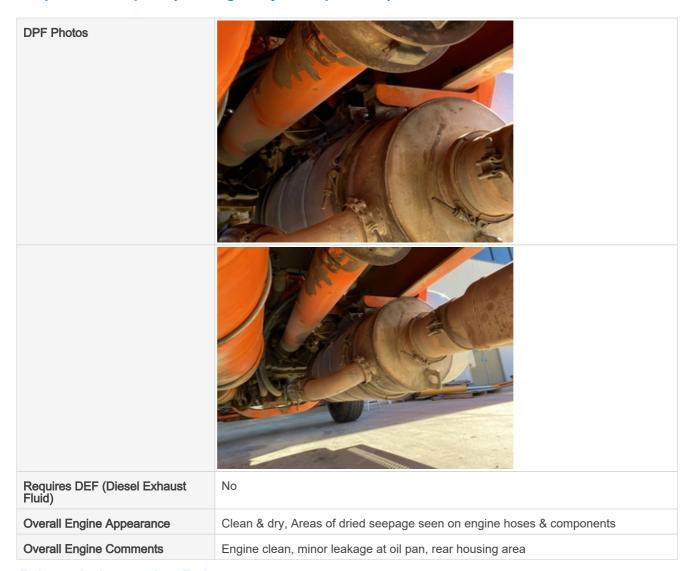

#### **Engine Inspection Points**

| Engine                                      |                                 |
|---------------------------------------------|---------------------------------|
| Engine Type (Make, Model,<br>Cylinders, Hp) | CAT - C13 - 470HP - 6CYL -12.5L |
| Emissions Tier                              | Tier 4i                         |
| Engine Serial Number                        | N/A                             |
| Engine Fuel Type                            | Diesel                          |
| Engine Photos                               |                                 |
|                                             |                                 |
|                                             |                                 |

| Battery                  | 3 - Normal Wear & Tear                                                                     |
|--------------------------|--------------------------------------------------------------------------------------------|
| Battery Condition        | Like new, recently replaced                                                                |
| Battery Condition Photos |                                                                                            |
|                          |                                                                                            |
| Radiator                 | 3 - Normal Wear & Tear                                                                     |
| Radiator Condition       | Radiator fins & components appear to be in good working order, no signs of damage or leaks |
| Radiator Photos          |                                                                                            |