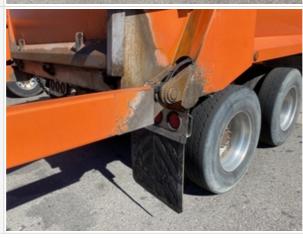

#### **Additional Axle**

| Instructions                | Check the condition of additional axle(s), wheels & tires. Note any damage or wear. Take photos. |
|-----------------------------|--------------------------------------------------------------------------------------------------|
| Axle Description & Position | Rear Dump Body Mounted Drop Down                                                                 |
| Steerable?                  | No                                                                                               |
| Drop Axle?                  | Yes                                                                                              |
| Super Dump?                 | Yes                                                                                              |
| Weight Rating               | 12,000 Lbs.                                                                                      |
| Axle Condition              | 3 - Normal Wear & Tear                                                                           |

# Inspection Report (On-Highway Dump Truck)

Axle Condition Photos