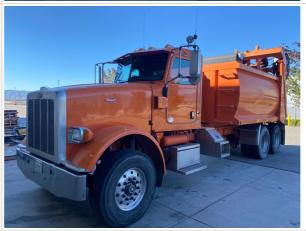

| No                                                                                         |

#### **Exterior 360 Walkaround**

#### **Exterior 360 Walkaround**



#### Inspection Report (On-Highway Dump Truck)

#### Instructions

Take photos of the exterior of the piece of equipment. Capture a full 360 degree walk around and all major components.

Must have shots to capture:

- 45 degree corner shot of left front45 degree corner shot of right front
- Left side
- Right side
- Rear
- 45 degree corner shot of left rear45 degree corner shot of right rear

Tips for good photos:
- Move the equipment into a open area without any visual distractions or other equipment in the background

#### **Exterior Walkaround Photos**











## Inspection Report (On-Highway Dump Truck)







## **General Appearance Inspection Points**

| General Appearance |                        |
|--------------------|------------------------|
| Front              | 3 - Normal Wear & Tear |
| Front Condition    | No visible damage      |



## Inspection Report (On-Highway Dump Truck)

#### Front Photos









































| Body Panels (Any Rust Damage?)   | 3 - Normal Wear & Tear                                    |
|----------------------------------|-----------------------------------------------------------|
| Body Panel Condition             | No visible damage, good paint condition and panel fitment |
| Doors / Canopy Latches           | 3 - Normal Wear & Tear                                    |
| Doors / Canopy Latches Condition | No visible damage