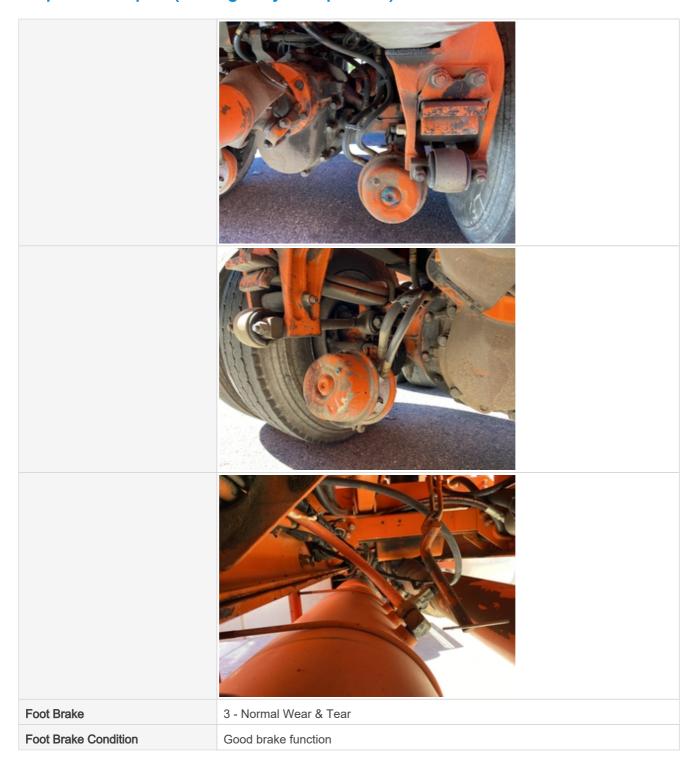

#### **Drivetrain Inspection Points**

| Drivetrain           |            |                                 |
|----------------------|------------|---------------------------------|
| Transmission Info (M | ake/Model) | Eaton Fuller 10 Speed           |
| Drive Type           |            | 4X2                             |
| Overdrive            |            | No                              |
| Transmission         |            | 3 - Normal Wear & Tear          |
| Transmission Conditi | on         | No unusual noises or vibrations |

| Transmission Condition Photos |                                                                            |
|-------------------------------|----------------------------------------------------------------------------|
|                               |                                                                            |
|                               |                                                                            |
| Clutch                        | 3 - Normal Wear & Tear                                                     |
| Clutch Condition              | Clutch is functioning as expected                                          |
| Shift Lever                   | 3 - Normal Wear & Tear                                                     |
| Shift Lever Condition         | Good forward and reverse function                                          |
| Differential                  | Check condition of the differential(s). Take photos and notes as relevant. |
| Rear Differential             | 3 - Normal Wear & Tear                                                     |
| Rear Differential Condition   | Dry housing appearance, no unusual noises heard during operation           |

# Front Differential Photos **Brake System Type** Air Brakes Air Brakes Build Correct Pressure Yes Air Brake System Leaks No Air Brake Hose Condition 3 - Normal Wear & Tear