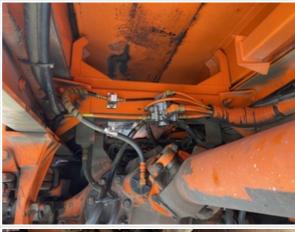

#### **Additional Inspection Points: Dump Hydraulics**

| Hydraulics                 | Check the condition of the hydraulics. Check lines, hoses, fittings, leaks, function, etc. Note any damage or wear. Take photos. |
|----------------------------|----------------------------------------------------------------------------------------------------------------------------------|
| Hydraulic Tank             | 3 - Normal Wear & Tear                                                                                                           |
| Hoses                      | 3 - Normal Wear & Tear                                                                                                           |
| Hydraulic Cylinders        | 3 - Normal Wear & Tear                                                                                                           |
| Cylinder Pins and Bushings | 3 - Normal Wear & Tear                                                                                                           |
| Hydraulic Function         | 3 - Normal Wear & Tear                                                                                                           |
| Comments                   | Hydraulic cylinder operating well                                                                                                |