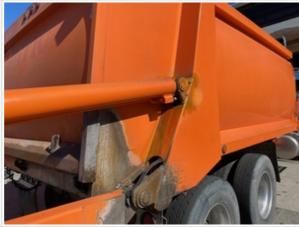

#### **Additional Inspection Points: Dump Hydraulics**

| Hydraulics                 | Check the condition of the hydraulics. Check lines, hoses, fittings, leaks, function, etc. Note any damage or wear. Take photos. |
|----------------------------|----------------------------------------------------------------------------------------------------------------------------------|
| Hydraulic Tank             | 3 - Normal Wear & Tear                                                                                                           |
| Hoses                      | 3 - Normal Wear & Tear                                                                                                           |
| Hydraulic Cylinders        | 3 - Normal Wear & Tear                                                                                                           |
| Cylinder Pins and Bushings | 3 - Normal Wear & Tear                                                                                                           |
| Hydraulic Function         | 3 - Normal Wear & Tear                                                                                                           |
| Comments                   | Hydraulic cylinder operating well                                                                                                |