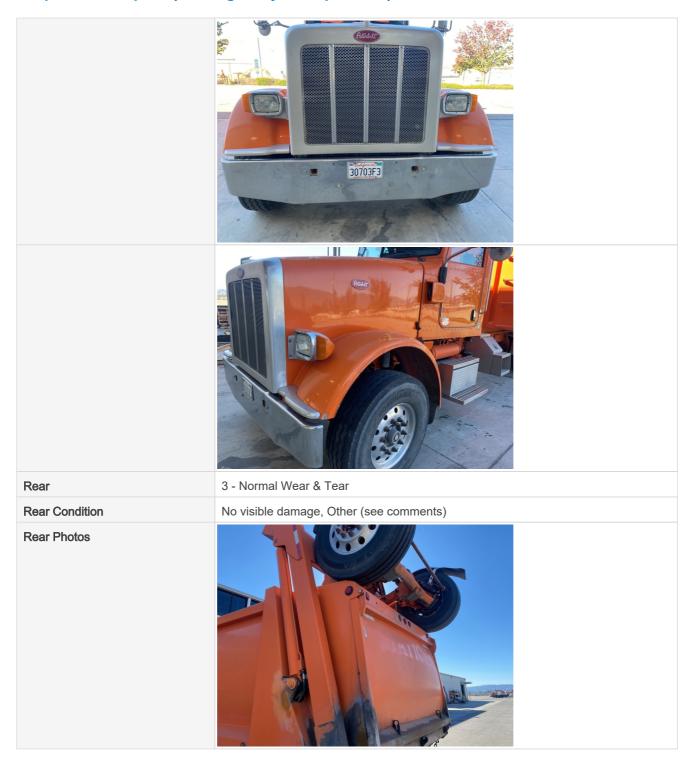

#### Instructions

Take photos of the exterior of the piece of equipment. Capture a full 360 degree walk around and all major components.

Must have shots to capture:

- 45 degree corner shot of left front45 degree corner shot of right front
- Left side
- Right side
- Rear
- 45 degree corner shot of left rear45 degree corner shot of right rear

#### **Exterior Walkaround Photos**