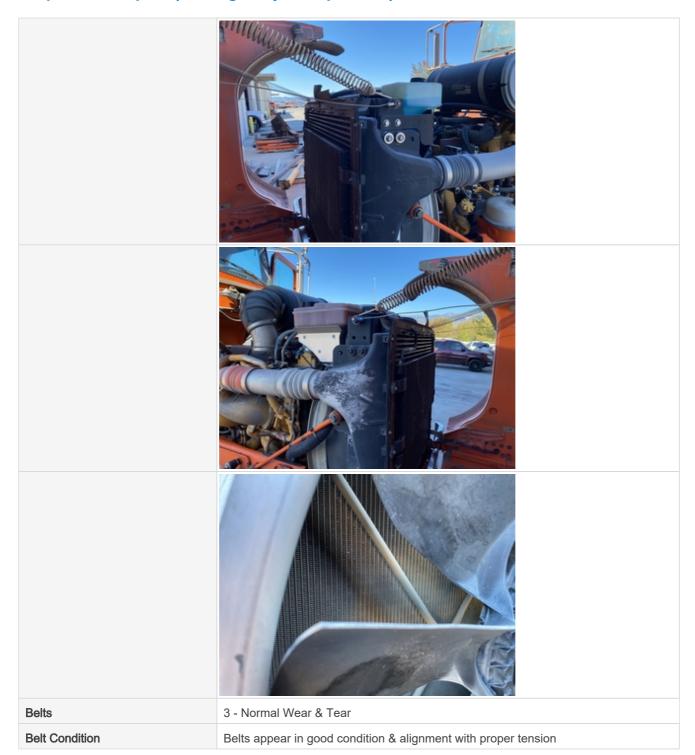

| Battery                  | 3 - Normal Wear & Tear                                                                     |
|--------------------------|--------------------------------------------------------------------------------------------|
| Battery Condition        | Like new, recently replaced                                                                |
| Battery Condition Photos |                                                                                            |
|                          |                                                                                            |
| Radiator                 | 3 - Normal Wear & Tear                                                                     |
| Radiator Condition       | Radiator fins & components appear to be in good working order, no signs of damage or leaks |
| Radiator Photos          |                                                                                            |