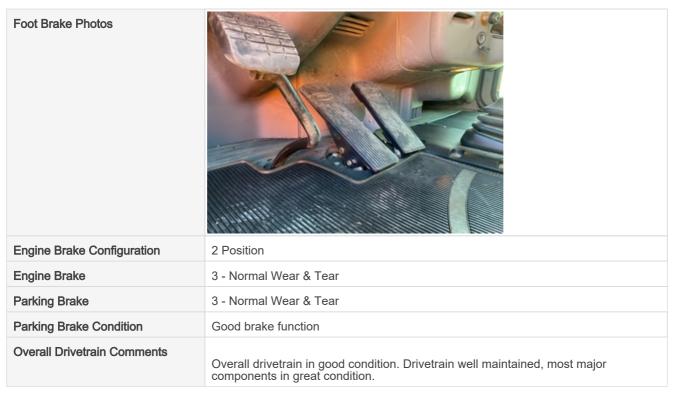

#### **Drivetrain Inspection Points**

| Drivetrain           |            |                                 |
|----------------------|------------|---------------------------------|
| Transmission Info (M | ake/Model) | Eaton Fuller 10 Speed           |
| Drive Type           |            | 4X2                             |
| Overdrive            |            | No                              |
| Transmission         |            | 3 - Normal Wear & Tear          |
| Transmission Conditi | on         | No unusual noises or vibrations |

| Transmission Condition Photos |                                                                            |
|-------------------------------|----------------------------------------------------------------------------|
|                               |                                                                            |
|                               |                                                                            |
| Clutch                        | 3 - Normal Wear & Tear                                                     |
| Clutch Condition              | Clutch is functioning as expected                                          |
| Shift Lever                   | 3 - Normal Wear & Tear                                                     |
| Shift Lever Condition         | Good forward and reverse function                                          |
| Differential                  | Check condition of the differential(s). Take photos and notes as relevant. |
| Rear Differential             | 3 - Normal Wear & Tear                                                     |
| Rear Differential Condition   | Dry housing appearance, no unusual noises heard during operation           |

# Front Differential Photos **Brake System Type** Air Brakes Air Brakes Build Correct Pressure Yes Air Brake System Leaks No Air Brake Hose Condition 3 - Normal Wear & Tear