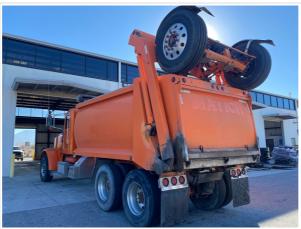

#### **Exterior Walkaround Photos**

#### Additional Inspection Points: Dump Body, Tailgate, Support & Tarp

| Dump Body Make & Material        | Rogue                  |
|----------------------------------|------------------------|
| Dump Body Length (ft and inches) | 15'                    |
| Dump Body Height (ft and inches) | 5'3                    |
| Bed Body                         | 3 - Normal Wear & Tear |
| Bed Body Photos                  |                        |