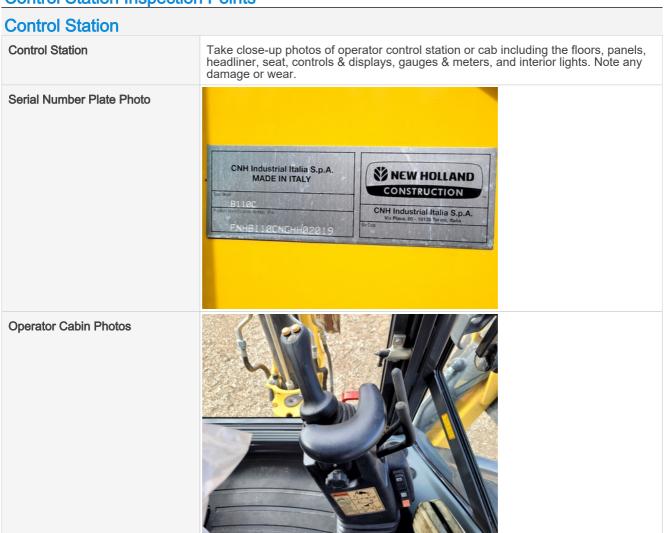

#### **Control Station Inspection Points**

| Operator Cabin Overall           | 4 - Like New, Recently Replaced                                                                     |  |  |
|----------------------------------|-----------------------------------------------------------------------------------------------------|--|--|
| Operator Cabin Overall Condition | Good cabin appearance, solid floors, panels, and ceiling                                            |  |  |
| Operator Seat                    | 4 - Like New, Recently Replaced                                                                     |  |  |
| Operator Seat Condition          | Seat(s) in good condition, no stains or tears in upholstery                                         |  |  |
| Cabin Lights                     | 4 - Like New, Recently Replaced                                                                     |  |  |
| Cabin Lights Condition           | Cabin lights are installed with all light covers in place, bulbs are installed and working properly |  |  |
| Safety Lock Out / Stop           | 4 - Like New, Recently Replaced                                                                     |  |  |
| Safety Lock Out / Stop Condition | Safety lock out device is present, in good condition, and functional                                |  |  |
| Controls & Switches              | 4 - Like New, Recently Replaced                                                                     |  |  |
| Controls & Switches Condition    | All switches are installed and functional                                                           |  |  |
| Hour Meter Activity              | 4 - Like New, Recently Replaced                                                                     |  |  |
| Hour Meter Condition             | Hour meter is functional and in good condition                                                      |  |  |
| Other Gauge Activity             | 4 - Like New, Recently Replaced                                                                     |  |  |
| Other Gauge Condition            | All cockpit gauges are functional and in good condition                                             |  |  |
| Heater & A/C                     | 4 - Like New, Recently Replaced                                                                     |  |  |
| Heater & A/C Condition           | Heater and A/C work as expected                                                                     |  |  |

#### **General Info**

| Year                                                               | 2019                                   |
|--------------------------------------------------------------------|----------------------------------------|
| Make                                                               | New Holland                            |
| Model                                                              | B110C                                  |
| Serial Number                                                      | FNHB110CNGHH02019                      |
| Hour Meter Reading                                                 | 143 Hours                              |
| Previous Application (e.g., earth moving, mining, demolition, etc) | Home Property Use ONLY (Yard Projects) |