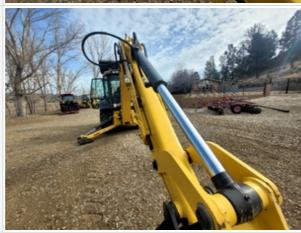

#### **Hydraulics Cylinders Inspection Points**

| Loader Lift / Tilt Cylinders                  | Check the lift and tilt cylinders. Note any wear, pitting, discoloration, etc. Take photos. |
|-----------------------------------------------|---------------------------------------------------------------------------------------------|
| Loader Lift / Tilt Cylinders:<br>Mounting Pin | 4                                                                                           |
| Loader Lift / Tilt Cylinders: Oil<br>Leaks    | No                                                                                          |
| Loader Lift / Tilt Cylinders Photos           |                                                                                             |
|                                               |                                                                                             |
|                                               |                                                                                             |

| Inspection Report (Backhoe Loader)           |                                                                                                   |
|----------------------------------------------|---------------------------------------------------------------------------------------------------|
| Steering Cylinder Photos                     |                                                                                                   |
|                                              |                                                                                                   |
| Outrigger Cylinders                          | Check the outrigger cylinders. Note any wear, pitting, discoloration, etc. Take photos.           |
| Boom Swing / Lift Cylinders                  | Check the boom swing and lift cylinders. Note any wear, pitting, discoloration, etc. Take photos. |
| Boom Swing / Lift Cylinders:<br>Mounting Pin | 4                                                                                                 |
| Boom Swing / Lift Cylinders: Oil Leaks       | No                                                                                                |
| Boom Swing / Lift Cylinders<br>Photos        |                                                                                                   |

#### Inspection Report (Backhoe Loader)

Bucket Cylinder: Mounting Pin

Check the bucket cylinder. Note any wear, pitting, discoloration, etc. Take photos.

Bucket Cylinder: Oil Leaks No

Bucket Cylinder Photos