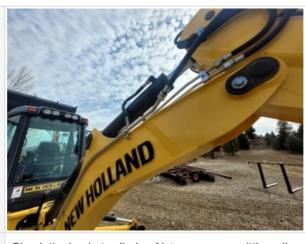

#### **Hydraulics Cylinders Inspection Points**

| Loader Lift / Tilt Cylinders                  | Check the lift and tilt cylinders. Note any wear, pitting, discoloration, etc. Take photos. |
|-----------------------------------------------|---------------------------------------------------------------------------------------------|
| Loader Lift / Tilt Cylinders:<br>Mounting Pin | 4                                                                                           |
| Loader Lift / Tilt Cylinders: Oil<br>Leaks    | No                                                                                          |
| Loader Lift / Tilt Cylinders Photos           |                                                                                             |
|                                               |                                                                                             |
|                                               |                                                                                             |