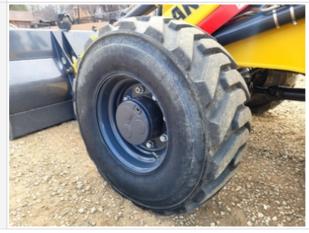

Rear Axle Appearance Photos

Oscillating Pin Appearance

этат. 3 г. т. 7 фрозиватог

Wheels & Tires Photos

Wheels & Tires

4 - Like New, Recently Replaced

4 - Like New, Recently Replaced

**Stick Condition** 