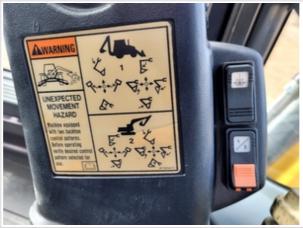

#### **Control Station Inspection Points**

| Operator Cabin Overall           | 4 - Like New, Recently Replaced                                                                     |  |  |
|----------------------------------|-----------------------------------------------------------------------------------------------------|--|--|
| Operator Cabin Overall Condition | Good cabin appearance, solid floors, panels, and ceiling                                            |  |  |
| Operator Seat                    | 4 - Like New, Recently Replaced                                                                     |  |  |
| Operator Seat Condition          | Seat(s) in good condition, no stains or tears in upholstery                                         |  |  |
| Cabin Lights                     | 4 - Like New, Recently Replaced                                                                     |  |  |
| Cabin Lights Condition           | Cabin lights are installed with all light covers in place, bulbs are installed and working properly |  |  |
| Safety Lock Out / Stop           | 4 - Like New, Recently Replaced                                                                     |  |  |
| Safety Lock Out / Stop Condition | Safety lock out device is present, in good condition, and functional                                |  |  |
| Controls & Switches              | 4 - Like New, Recently Replaced                                                                     |  |  |
| Controls & Switches Condition    | All switches are installed and functional                                                           |  |  |
| Hour Meter Activity              | 4 - Like New, Recently Replaced                                                                     |  |  |
| Hour Meter Condition             | Hour meter is functional and in good condition                                                      |  |  |
| Other Gauge Activity             | 4 - Like New, Recently Replaced                                                                     |  |  |
| Other Gauge Condition            | All cockpit gauges are functional and in good condition                                             |  |  |
| Heater & A/C                     | 4 - Like New, Recently Replaced                                                                     |  |  |
| Heater & A/C Condition           | Heater and A/C work as expected                                                                     |  |  |