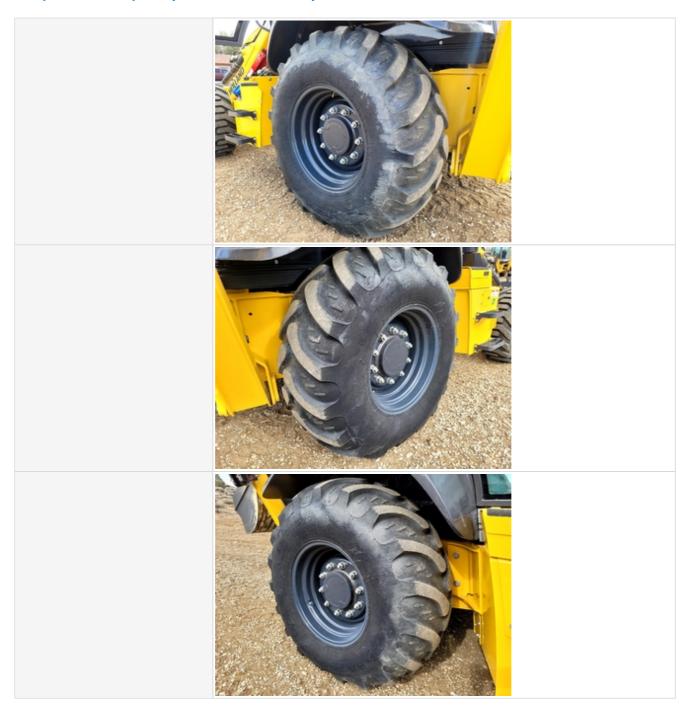

Rear Axle Appearance Photos

Oscillating Pin Appearance

этат. 3 г. т. 7 фрозиватог

Wheels & Tires Photos

Wheels & Tires

4 - Like New, Recently Replaced

4 - Like New, Recently Replaced

**Stick Condition** 