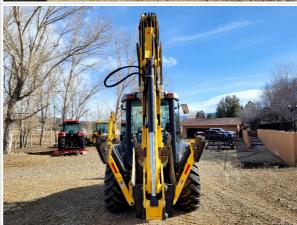

|  |  |
| Other Configuration Details / Notes | 1Custom Set of Qty.3 - 48" fork attachment, comes with machine |  |  |

#### **Exterior 360 Walkaround**



#### Inspection Report (Backhoe Loader)

#### **Exterior 360 Walkaround**

#### Instructions

Take photos of the exterior of the piece of equipment. Capture a full 360 degree walk around and all major components.

Must have shots to capture:

- Front 45 degree corner shot of left front
- 45 degree corner shot of right front
- Left side
- Right side
- Rear 45 degree corner shot of left rear
- 45 degree corner shot of right rear

Tips for good photos:
- Move the equipment into a open area without any visual distractions or other equipment in the background

#### **Exterior Walkaround Photos**















#### **Inspection Report (Backhoe Loader)**







**General Appearance Inspection Points** 

**General Appearance** 































#### Inspection Report (Backhoe Loader)

| Handrails Condition       | Handrails are fully intact and appear structurally sound |  |
|---------------------------|----------------------------------------------------------|--|
| Glass                     | 4 - Like New, Recently Replaced                          |  |
| Glass Condition           | Glass intact, no visible damage                          |  |
| Mirrors                   | 4 - Like New, Recently Replaced                          |  |
| Mirror Condition          | Mirrors present and intact, no visible damage            |  |
| Exterior Lights           | 4 - Like New, Recently