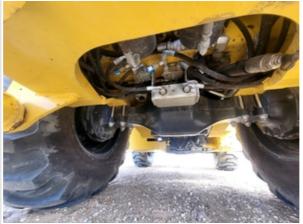

# Inspection Report (Backhoe Loader)

4 - Like New, Recently Replaced

| Page | 20 | Ωf | 2 |
|------|----|----|---|
|      |    |    |   |

Front Axle Appearance Photos

Rear Axle Appearance

4 - Like New, Recently Replaced

Rear Axle Appearance Photos

Oscillating Pin Appearance

этат. 3 г. т. 7 фрозиватог

Wheels & Tires Photos

Wheels & Tires

4 - Like New, Recently Replaced

4 - Like New, Recently Replaced

**Stick Condition** 