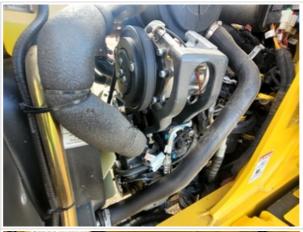

| Engine                                      |                                |  |  |
|---------------------------------------------|--------------------------------|--|--|
| Engine Type (Make, Model,<br>Cylinders, Hp) | NewHolland - 4Cyl 110HP - 3.4L |  |  |
| Emissions Tier                              | Tier 4F                        |  |  |
| Engine Serial Number                        | 000324963                      |  |  |
| Engine Fuel Type                            | Diesel                         |  |  |
| Engine Photos                               |                                |  |  |
|                                             |                                |  |  |

| Blow-by (Visual Observation Check)             | No                                                                                         |  |  |  |
|------------------------------------------------|--------------------------------------------------------------------------------------------|--|--|--|
| Unusual Noises (Upon Start-up, Idle, Shutdown) | No                                                                                         |  |  |  |
| Unusual Noise Notes                            | No unusual noises heard                                                                    |  |  |  |
| Engine Smoke (Upon Start-up, Idle, Shutdown)   | No                                                                                         |  |  |  |
| Engine Smoke Notes                             | No engine smoke issues observed                                                            |  |  |  |
| Engine Exhaust Color                           | Clear                                                                                      |  |  |  |
| Battery                                        | 3 - Normal Wear & Tear                                                                     |  |  |  |
| Battery Condition                              | Clean & dry appearance, tight connections                                                  |  |  |  |
| Radiator                                       | 4 - Like New, Recently Replaced                                                            |  |  |  |
| Radiator Condition                             | Radiator fins & components appear to be in good working order, no signs of damage or leaks |  |  |  |
| Belts                                          | 4 - Like New, Recently Replaced                                                            |  |  |  |
| Belt Condition                                 | Belts appear in good condition & alignment with proper tension                             |  |  |  |
| Hoses                                          | 4 - Like New, Recently Replaced                                                            |  |  |  |
| Hose Condition                                 | Firm, pliant hoses with no signs of wear or leaks                                          |  |  |  |
| Water Pump                                     | 4 - Like New, Recently Replaced                                                            |  |  |  |
| Water Pump Condition                           | No unusual pump noises heard                                                               |  |  |  |

#### Inspection Report (Backhoe Loader)

| Cooling System Leaks                | No                                                                               |  |  |
|-------------------------------------|----------------------------------------------------------------------------------|--|--|
| Coolant Color / Appearance          | 4 - Like New, Recently Replaced                                                  |  |  |
| Coolant Color/Appearance Notes      | Normal Translucent appearance, no visual signs of contamination                  |  |  |
| Oil Leaks                           | No                                                                               |  |  |
| Oil Color / Appearance              | 3 - Normal Wear & Tear                                                           |  |  |
| Oil Color / Appearance Notes        | Clean oil appearance, no signs of cross contamination, Appropriate oil level     |  |  |
| Fuel Leaks                          | No                                                                               |  |  |
| Requires DEF (Diesel Exhaust Fluid) | Yes                                                                              |  |  |
| DEF Tank                            | 3 - Normal Wear & Tear                                                           |  |  |
| DEF Tank Condition                  | Area around DEF tank cap is clean, fluid is clear & appears free of contaminants |  |  |
| Overall Engine Appearance           | Clean & dry                                                                      |  |  |
| Overall Engine Comments             | Overall engine in excellent condition and still looks and runs like new.         |  |  |