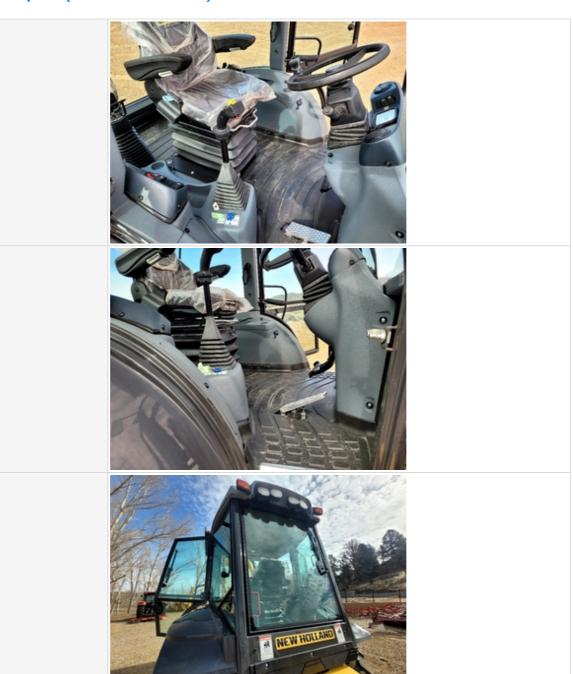

#### **Control Station Inspection Points**

| Operator Cabin Overall           | 4 - Like New, Recently Replaced                                                                     |  |  |
|----------------------------------|-----------------------------------------------------------------------------------------------------|--|--|
| Operator Cabin Overall Condition | Good cabin appearance, solid floors, panels, and ceiling                                            |  |  |
| Operator Seat                    | 4 - Like New, Recently Replaced                                                                     |  |  |
| Operator Seat Condition          | Seat(s) in good condition, no stains or tears in upholstery                                         |  |  |
| Cabin Lights                     | 4 - Like New, Recently Replaced                                                                     |  |  |
| Cabin Lights Condition           | Cabin lights are installed with all light covers in place, bulbs are installed and working properly |  |  |
| Safety Lock Out / Stop           | 4 - Like New, Recently Replaced                                                                     |  |  |
| Safety Lock Out / Stop Condition | Safety lock out device is present, in good condition, and functional                                |  |  |
| Controls & Switches              | 4 - Like New, Recently Replaced                                                                     |  |  |
| Controls & Switches Condition    | All switches are installed and functional                                                           |  |  |
| Hour Meter Activity              | 4 - Like New, Recently Replaced                                                                     |  |  |
| Hour Meter Condition             | Hour meter is functional and in good condition                                                      |  |  |
| Other Gauge Activity             | 4 - Like New, Recently Replaced                                                                     |  |  |
| Other Gauge Condition            | All cockpit gauges are functional and in good condition                                             |  |  |
| Heater & A/C                     | 4 - Like New, Recently Replaced                                                                     |  |  |
| Heater & A/C Condition           | Heater and A/C work as expected                                                                     |  |  |