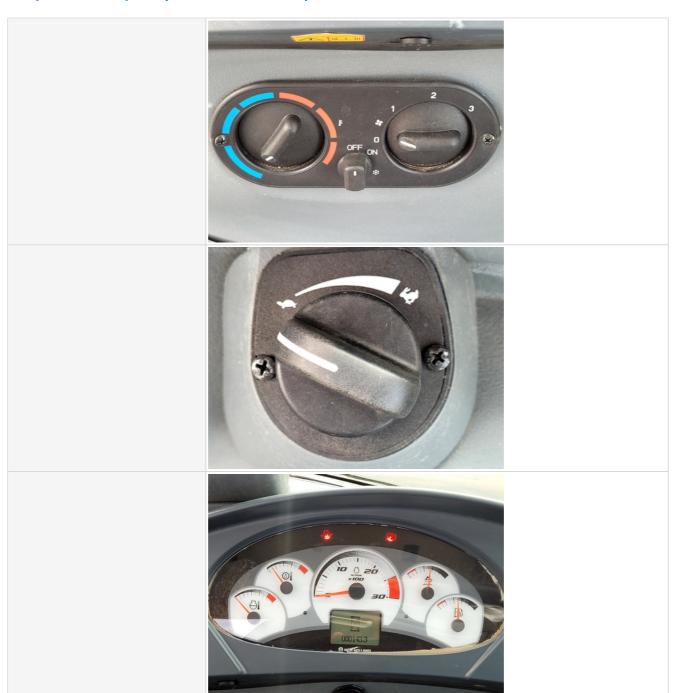

#### **Control Station Inspection Points**

| Operator Cabin Overall           | 4 - Like New, Recently Replaced                                                                     |  |  |
|----------------------------------|-----------------------------------------------------------------------------------------------------|--|--|
| Operator Cabin Overall Condition | Good cabin appearance, solid floors, panels, and ceiling                                            |  |  |
| Operator Seat                    | 4 - Like New, Recently Replaced                                                                     |  |  |
| Operator Seat Condition          | Seat(s) in good condition, no stains or tears in upholstery                                         |  |  |
| Cabin Lights                     | 4 - Like New, Recently Replaced                                                                     |  |  |
| Cabin Lights Condition           | Cabin lights are installed with all light covers in place, bulbs are installed and working properly |  |  |
| Safety Lock Out / Stop           | 4 - Like New, Recently Replaced                                                                     |  |  |
| Safety Lock Out / Stop Condition | Safety lock out device is present, in good condition, and functional                                |  |  |
| Controls & Switches              | 4 - Like New, Recently Replaced                                                                     |  |  |
| Controls & Switches Condition    | All switches are installed and functional                                                           |  |  |
| Hour Meter Activity              | 4 - Like New, Recently Replaced                                                                     |  |  |
| Hour Meter Condition             | Hour meter is functional and in good condition                                                      |  |  |
| Other Gauge Activity             | 4 - Like New, Recently Replaced                                                                     |  |  |
| Other Gauge Condition            | All cockpit gauges are functional and in good condition                                             |  |  |
| Heater & A/C                     | 4 - Like New, Recently Replaced                                                                     |  |  |
| Heater & A/C Condition           | Heater and A/C work as expected                                                                     |  |  |