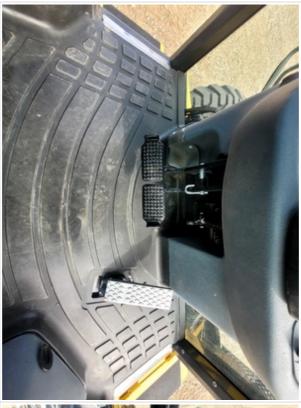

#### **Control Station Inspection Points**

| Operator Cabin Overall           | 4 - Like New, Recently Replaced                                                                     |  |  |
|----------------------------------|-----------------------------------------------------------------------------------------------------|--|--|
| Operator Cabin Overall Condition | Good cabin appearance, solid floors, panels, and ceiling                                            |  |  |
| Operator Seat                    | 4 - Like New, Recently Replaced                                                                     |  |  |
| Operator Seat Condition          | Seat(s) in good condition, no stains or tears in upholstery                                         |  |  |
| Cabin Lights                     | 4 - Like New, Recently Replaced                                                                     |  |  |
| Cabin Lights Condition           | Cabin lights are installed with all light covers in place, bulbs are installed and working properly |  |  |
| Safety Lock Out / Stop           | 4 - Like New, Recently Replaced                                                                     |  |  |
| Safety Lock Out / Stop Condition | Safety lock out device is present, in good condition, and functional                                |  |  |
| Controls & Switches              | 4 - Like New, Recently Replaced                                                                     |  |  |
| Controls & Switches Condition    | All switches are installed and functional                                                           |  |  |
| Hour Meter Activity              | 4 - Like New, Recently Replaced                                                                     |  |  |
| Hour Meter Condition             | Hour meter is functional and in good condition                                                      |  |  |
| Other Gauge Activity             | 4 - Like New, Recently Replaced                                                                     |  |  |
| Other Gauge Condition            | All cockpit gauges are functional and in good condition                                             |  |  |
| Heater & A/C                     | 4 - Like New, Recently Replaced                                                                     |  |  |
| Heater & A/C Condition           | Heater and A/C work as expected                                                                     |  |  |