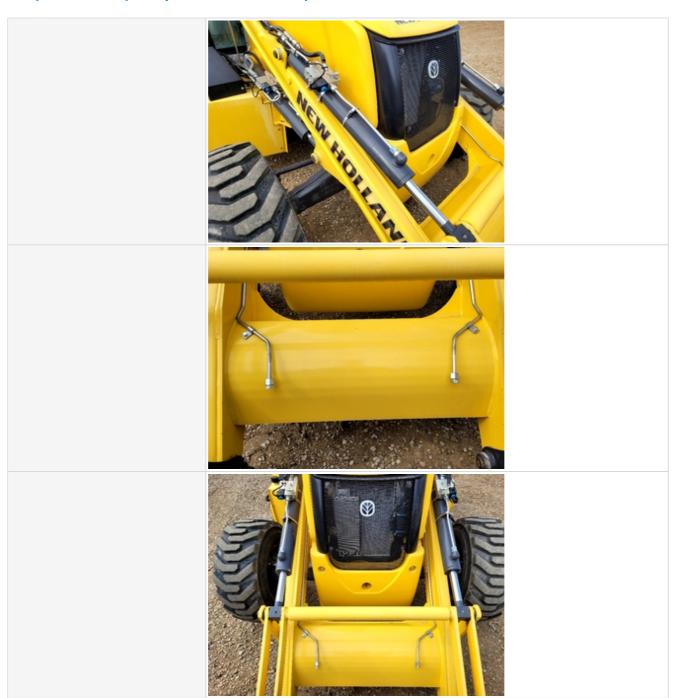

#### **Chassis Inspection Points**

Stance

Front Axle Appearance

# Inspection Report (Backhoe Loader)

4 - Like New, Recently Replaced

| Page | 20 | Ωf | 2 |
|------|----|----|---|
|      |    |    |   |

Front Axle Appearance Photos

Rear Axle Appearance

4 - Like New, Recently Replaced