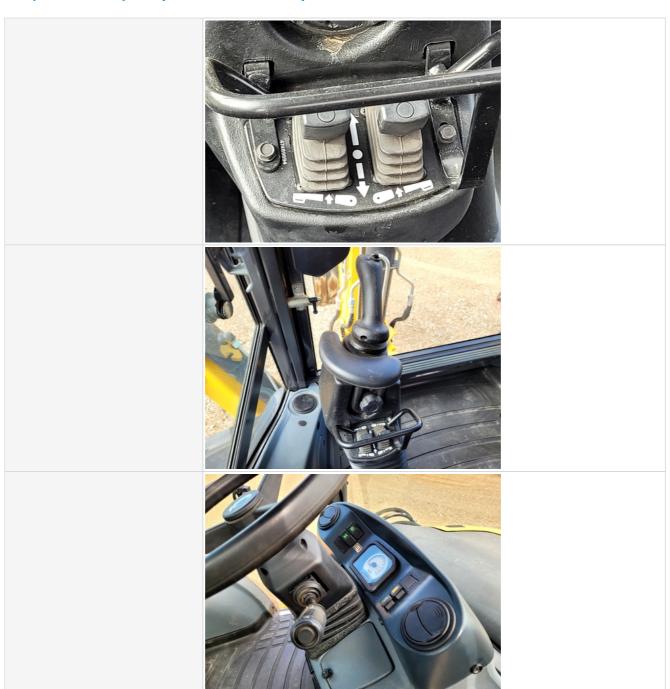

#### **Control Station Inspection Points**

| Operator Cabin Overall           | 4 - Like New, Recently Replaced                                                                     |  |  |
|----------------------------------|-----------------------------------------------------------------------------------------------------|--|--|
| Operator Cabin Overall Condition | Good cabin appearance, solid floors, panels, and ceiling                                            |  |  |
| Operator Seat                    | 4 - Like New, Recently Replaced                                                                     |  |  |
| Operator Seat Condition          | Seat(s) in good condition, no stains or tears in upholstery                                         |  |  |
| Cabin Lights                     | 4 - Like New, Recently Replaced                                                                     |  |  |
| Cabin Lights Condition           | Cabin lights are installed with all light covers in place, bulbs are installed and working properly |  |  |
| Safety Lock Out / Stop           | 4 - Like New, Recently Replaced                                                                     |  |  |
| Safety Lock Out / Stop Condition | Safety lock out device is present, in good condition, and functional                                |  |  |
| Controls & Switches              | 4 - Like New, Recently Replaced                                                                     |  |  |
| Controls & Switches Condition    | All switches are installed and functional                                                           |  |  |
| Hour Meter Activity              | 4 - Like New, Recently Replaced                                                                     |  |  |
| Hour Meter Condition             | Hour meter is functional and in good condition                                                      |  |  |
| Other Gauge Activity             | 4 - Like New, Recently Replaced                                                                     |  |  |
| Other Gauge Condition            | All cockpit gauges are functional and in good condition                                             |  |  |
| Heater & A/C                     | 4 - Like New, Recently Replaced                                                                     |  |  |
| Heater & A/C Condition           | Heater and A/C work as expected                                                                     |  |  |