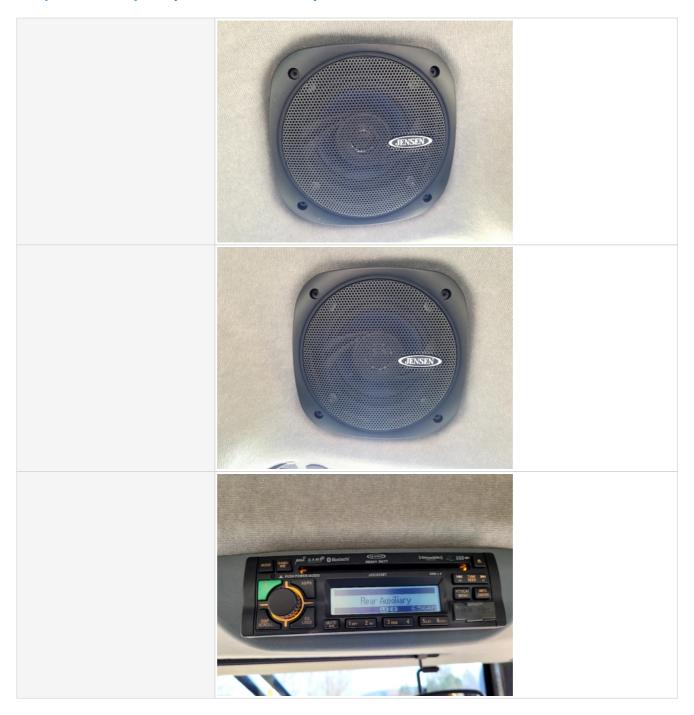

#### **Features and Configuration**

| Control Station Type                | Cab                                                            |  |  |
|-------------------------------------|----------------------------------------------------------------|--|--|
| Loader Bucket                       | Yes                                                            |  |  |
| Loader Bucket Specs                 | 88" General Purpose Bucket with top hooks                      |  |  |
| Backhoe Bucket                      | Yes                                                            |  |  |
| Backhoe Bucket Specs                | 24"                                                            |  |  |
| Additional Attachment(s)?           | Yes                                                            |  |  |
| Auxiliary Hydraulics                | Yes                                                            |  |  |
| Heat                                | Yes                                                            |  |  |
| A/C                                 | Yes                                                            |  |  |
| Radio                               | Yes                                                            |  |  |
| Backup Camera                       | No                                                             |  |  |
| OMM (Operator & Maintenance Manual) | Yes                                                            |  |  |
| Telematics                          | No                                                             |  |  |
| Other Configuration Details / Notes | 1Custom Set of Qty.3 - 48" fork attachment, comes with machine |  |  |

#### **Control Station Inspection Points**

| Operator Cabin Overall           | 4 - Like New, Recently Replaced                                                                     |  |  |
|----------------------------------|-----------------------------------------------------------------------------------------------------|--|--|
| Operator Cabin Overall Condition | Good cabin appearance, solid floors, panels, and ceiling                                            |  |  |
| Operator Seat                    | 4 - Like New, Recently Replaced                                                                     |  |  |
| Operator Seat Condition          | Seat(s) in good condition, no stains or tears in upholstery                                         |  |  |
| Cabin Lights                     | 4 - Like New, Recently Replaced                                                                     |  |  |
| Cabin Lights Condition           | Cabin lights are installed with all light covers in place, bulbs are installed and working properly |  |  |
| Safety Lock Out / Stop           | 4 - Like New, Recently Replaced                                                                     |  |  |
| Safety Lock Out / Stop Condition | Safety lock out device is present, in good condition, and functional                                |  |  |
| Controls & Switches              | 4 - Like New, Recently Replaced                                                                     |  |  |
| Controls & Switches Condition    | All switches are installed and functional                                                           |  |  |
| Hour Meter Activity              | 4 - Like New, Recently Replaced                                                                     |  |  |
| Hour Meter Condition             | Hour meter is functional and in good condition                                                      |  |  |
| Other Gauge Activity             | 4 - Like New, Recently Replaced                                                                     |  |  |
| Other Gauge Condition            | All cockpit gauges are functional and in good condition                                             |  |  |
| Heater & A/C                     | 4 - Like New, Recently Replaced                                                                     |  |  |
| Heater & A/C Condition           | Heater and A/C work as expected                                                                     |  |  |