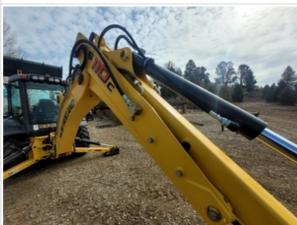

| Inspection Report (Backhoe Loader)           |                                                                                                   |
|----------------------------------------------|---------------------------------------------------------------------------------------------------|
| Steering Cylinder Photos                     |                                                                                                   |
|                                              |                                                                                                   |
| Outrigger Cylinders                          | Check the outrigger cylinders. Note any wear, pitting, discoloration, etc. Take photos.           |
| Boom Swing / Lift Cylinders                  | Check the boom swing and lift cylinders. Note any wear, pitting, discoloration, etc. Take photos. |
| Boom Swing / Lift Cylinders:<br>Mounting Pin | 4                                                                                                 |
| Boom Swing / Lift Cylinders: Oil Leaks       | No                                                                                                |
| Boom Swing / Lift Cylinders<br>Photos        |                                                                                                   |

#### Inspection Report (Backhoe Loader)

Bucket Cylinder: Mounting Pin

Check the bucket cylinder. Note any wear, pitting, discoloration, etc. Take photos.

Bucket Cylinder: Oil Leaks No

Bucket Cylinder Photos