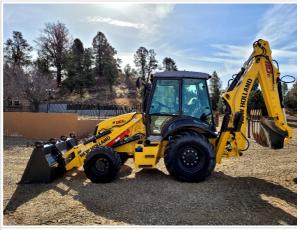

#### **Exterior 360 Walkaround**

#### Instructions

Take photos of the exterior of the piece of equipment. Capture a full 360 degree walk around and all major components.

Must have shots to capture:

- Front 45 degree corner shot of left front
- 45 degree corner shot of right front
- Left side
- Right side
- Rear 45 degree corner shot of left rear
- 45 degree corner shot of right rear

#### **Exterior Walkaround Photos**