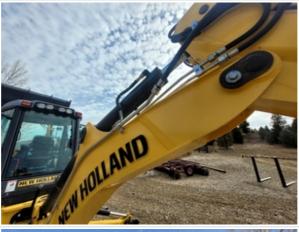

#### **Hydraulics Cylinders Inspection Points**

| Loader Lift / Tilt Cylinders                  | Check the lift and tilt cylinders. Note any wear, pitting, discoloration, etc. Take photos. |
|-----------------------------------------------|---------------------------------------------------------------------------------------------|
| Loader Lift / Tilt Cylinders:<br>Mounting Pin | 4                                                                                           |
| Loader Lift / Tilt Cylinders: Oil<br>Leaks    | No                                                                                          |
| Loader Lift / Tilt Cylinders Photos           |                                                                                             |
|                                               |                                                                                             |
|                                               |                                                                                             |

| Inspection Report (Backhoe Loader)           |                                                                                                   |
|----------------------------------------------|---------------------------------------------------------------------------------------------------|
| Steering Cylinder Photos                     |                                                                                                   |
|                                              |                                                                                                   |
| Outrigger Cylinders                          | Check the outrigger cylinders. Note any wear, pitting, discoloration, etc. Take photos.           |
| Boom Swing / Lift Cylinders                  | Check the boom swing and lift cylinders. Note any wear, pitting, discoloration, etc. Take photos. |
| Boom Swing / Lift Cylinders:<br>Mounting Pin | 4                                                                                                 |
| Boom Swing / Lift Cylinders: Oil Leaks       | No                                                                                                |
| Boom Swing / Lift Cylinders<br>Photos        |                                                                                                   |