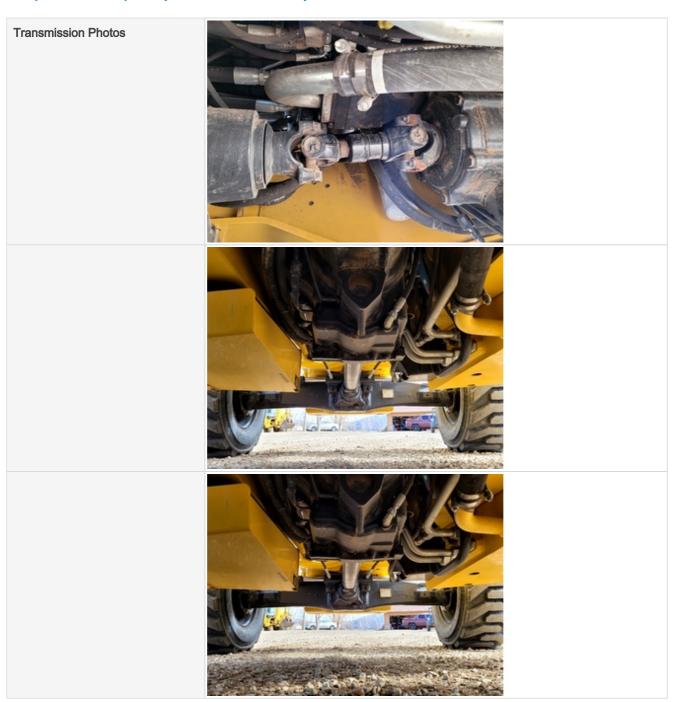

#### **Drivetrain Inspection Points**

#### **Drivetrain**

**Drivetrain**Take close-up photos of the drivetrain components including transmission housing, drive shaft, drive motors, fittings, and hoses. Note any damage or wear.

**Drivetrain Photos** 