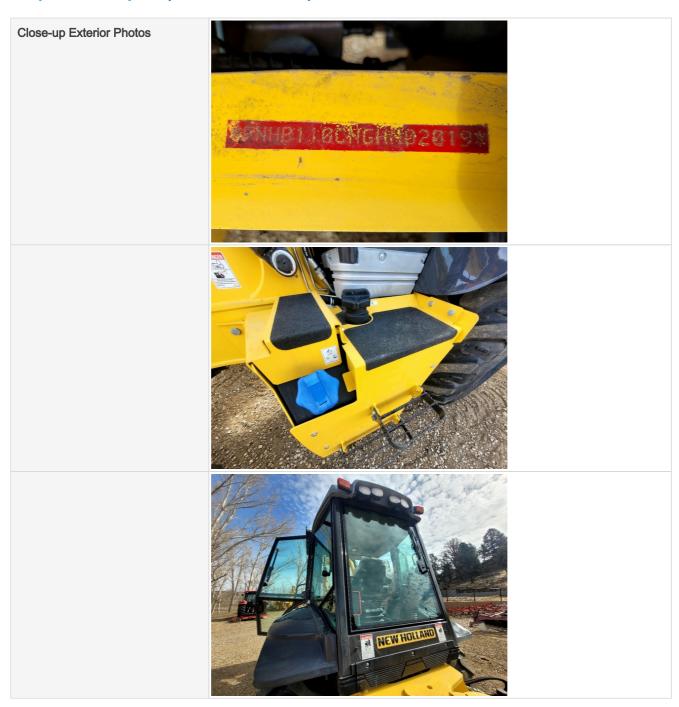

#### **General Info**

| Year                                                               | 2019                                   |
|--------------------------------------------------------------------|----------------------------------------|
| Make                                                               | New Holland                            |
| Model                                                              | B110C                                  |
| Serial Number                                                      | FNHB110CNGHH02019                      |
| Hour Meter Reading                                                 | 143 Hours                              |
| Previous Application (e.g., earth moving, mining, demolition, etc) | Home Property Use ONLY (Yard Projects) |

#### **Exterior Walkaround Photos**