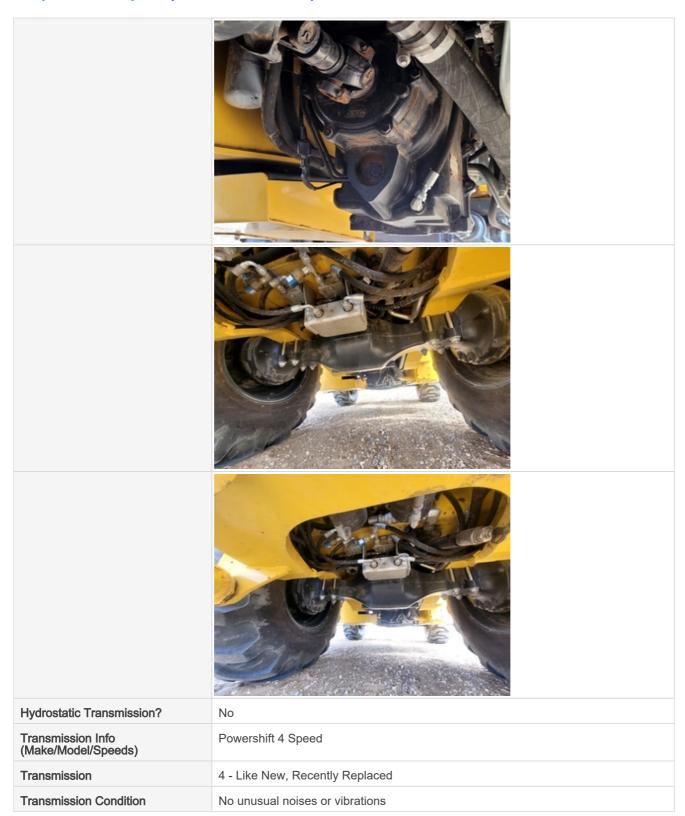

#### **Drivetrain Inspection Points**

#### **Drivetrain**

**Drivetrain**Take close-up photos of the drivetrain components including transmission housing, drive shaft, drive motors, fittings, and hoses. Note any damage or wear.

**Drivetrain Photos** 