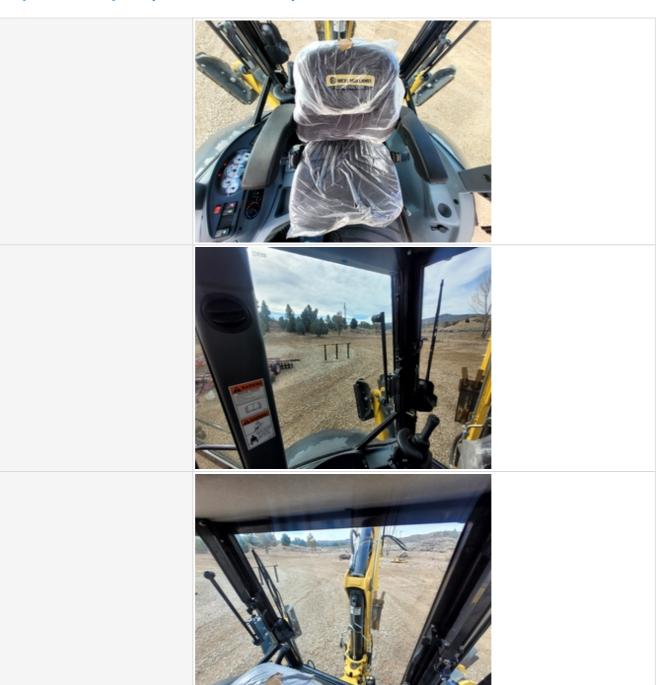

#### **Control Station Inspection Points**

| Operator Cabin Overall           | 4 - Like New, Recently Replaced                                                                     |  |  |
|----------------------------------|-----------------------------------------------------------------------------------------------------|--|--|
| Operator Cabin Overall Condition | Good cabin appearance, solid floors, panels, and ceiling                                            |  |  |
| Operator Seat                    | 4 - Like New, Recently Replaced                                                                     |  |  |
| Operator Seat Condition          | Seat(s) in good condition, no stains or tears in upholstery                                         |  |  |
| Cabin Lights                     | 4 - Like New, Recently Replaced                                                                     |  |  |
| Cabin Lights Condition           | Cabin lights are installed with all light covers in place, bulbs are installed and working properly |  |  |
| Safety Lock Out / Stop           | 4 - Like New, Recently Replaced                                                                     |  |  |
| Safety Lock Out / Stop Condition | Safety lock out device is present, in good condition, and functional                                |  |  |
| Controls & Switches              | 4 - Like New, Recently Replaced                                                                     |  |  |
| Controls & Switches Condition    | All switches are installed and functional                                                           |  |  |
| Hour Meter Activity              | 4 - Like New, Recently Replaced                                                                     |  |  |
| Hour Meter Condition             | Hour meter is functional and in good condition                                                      |  |  |
| Other Gauge Activity             | 4 - Like New, Recently Replaced                                                                     |  |  |
| Other Gauge Condition            | All cockpit gauges are functional and in good condition                                             |  |  |
| Heater & A/C                     | 4 - Like New, Recently Replaced                                                                     |  |  |
| Heater & A/C Condition           | Heater and A/C work as expected                                                                     |  |  |