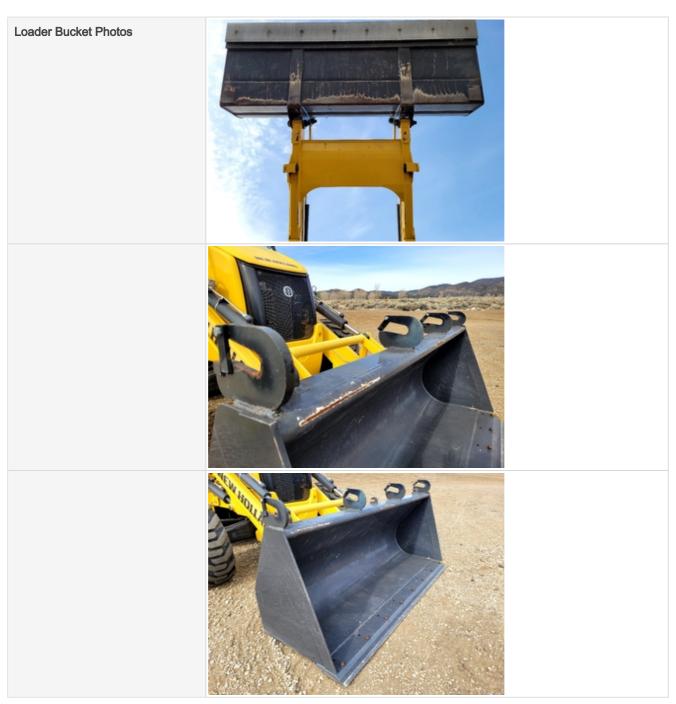

#### **Bucket Inspection Points**

Loader Bucket 4 - Like New, Recently Replaced

### Inspection Report (Backhoe Loader)

Backhoe Bucket Edge / Deflectors 4 - Like New, Recently Replaced