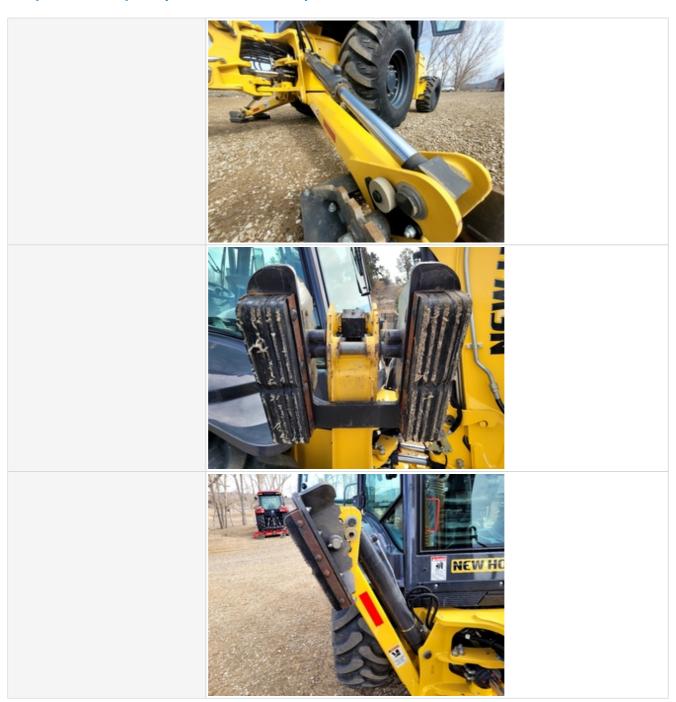

#### **Hydraulics Cylinders Inspection Points**

| Loader Lift / Tilt Cylinders                  | Check the lift and tilt cylinders. Note any wear, pitting, discoloration, etc. Take photos. |
|-----------------------------------------------|---------------------------------------------------------------------------------------------|
| Loader Lift / Tilt Cylinders:<br>Mounting Pin | 4                                                                                           |
| Loader Lift / Tilt Cylinders: Oil<br>Leaks    | No                                                                                          |
| Loader Lift / Tilt Cylinders Photos           |                                                                                             |
|                                               |                                                                                             |
|                                               |                                                                                             |

| Inspection Report (Backhoe Loader)           |                                                                                                   |
|----------------------------------------------|---------------------------------------------------------------------------------------------------|
| Steering Cylinder Photos                     |                                                                                                   |
|                                              |                                                                                                   |
| Outrigger Cylinders                          | Check the outrigger cylinders. Note any wear, pitting, discoloration, etc. Take photos.           |
| Boom Swing / Lift Cylinders                  | Check the boom swing and lift cylinders. Note any wear, pitting, discoloration, etc. Take photos. |
| Boom Swing / Lift Cylinders:<br>Mounting Pin | 4                                                                                                 |
| Boom Swing / Lift Cylinders: Oil Leaks       | No                                                                                                |
| Boom Swing / Lift Cylinders<br>Photos        |                                                                                                   |