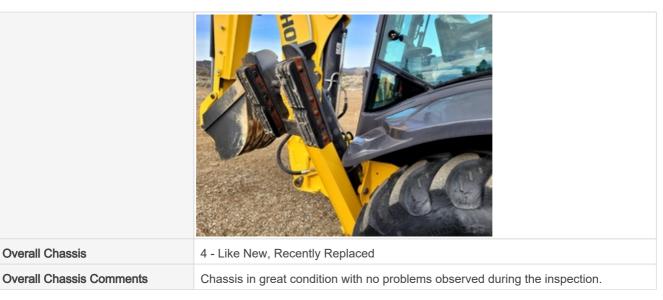

#### **Chassis Inspection Points**

Stance

Front Axle Appearance

# Inspection Report (Backhoe Loader)

4 - Like New, Recently Replaced

| Page | 20 | Ωf | 2 |
|------|----|----|---|
|      |    |    |   |

Front Axle Appearance Photos

Rear Axle Appearance

4 - Like New, Recently Replaced