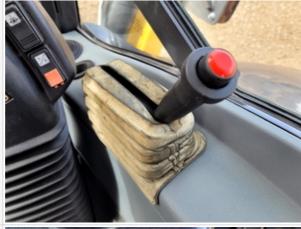

#### **Control Station Inspection Points**

| Operator Cabin Overall           | 4 - Like New, Recently Replaced                                                                     |  |  |
|----------------------------------|-----------------------------------------------------------------------------------------------------|--|--|
| Operator Cabin Overall Condition | Good cabin appearance, solid floors, panels, and ceiling                                            |  |  |
| Operator Seat                    | 4 - Like New, Recently Replaced                                                                     |  |  |
| Operator Seat Condition          | Seat(s) in good condition, no stains or tears in upholstery                                         |  |  |
| Cabin Lights                     | 4 - Like New, Recently Replaced                                                                     |  |  |
| Cabin Lights Condition           | Cabin lights are installed with all light covers in place, bulbs are installed and working properly |  |  |
| Safety Lock Out / Stop           | 4 - Like New, Recently Replaced                                                                     |  |  |
| Safety Lock Out / Stop Condition | Safety lock out device is present, in good condition, and functional                                |  |  |
| Controls & Switches              | 4 - Like New, Recently Replaced                                                                     |  |  |
| Controls & Switches Condition    | All switches are installed and functional                                                           |  |  |
| Hour Meter Activity              | 4 - Like New, Recently Replaced                                                                     |  |  |
| Hour Meter Condition             | Hour meter is functional and in good condition                                                      |  |  |
| Other Gauge Activity             | 4 - Like New, Recently Replaced                                                                     |  |  |
| Other Gauge Condition            | All cockpit gauges are functional and in good condition                                             |  |  |
| Heater & A/C                     | 4 - Like New, Recently Replaced                                                                     |  |  |
| Heater & A/C Condition           | Heater and A/C work as expected                                                                     |  |  |

| Travel Alarm           | 4 - Like New, Recently Replaced                       |
|------------------------|-------------------------------------------------------|
| Travel Alarm Condition | Travel alarm is installed and functioning as expected |
| Horn                   | 4 - Like New, Recently Replaced                       |
| Horn Condition         | Horn is installed and functioning as expected         |
| Backup Camera          | 0                                                     |