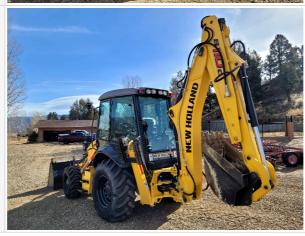

#### **Exterior 360 Walkaround**

#### Instructions

Take photos of the exterior of the piece of equipment. Capture a full 360 degree walk around and all major components.

Must have shots to capture:

- Front 45 degree corner shot of left front
- 45 degree corner shot of right front
- Left side
- Right side
- Rear 45 degree corner shot of left rear
- 45 degree corner shot of right rear

#### **Exterior Walkaround Photos**