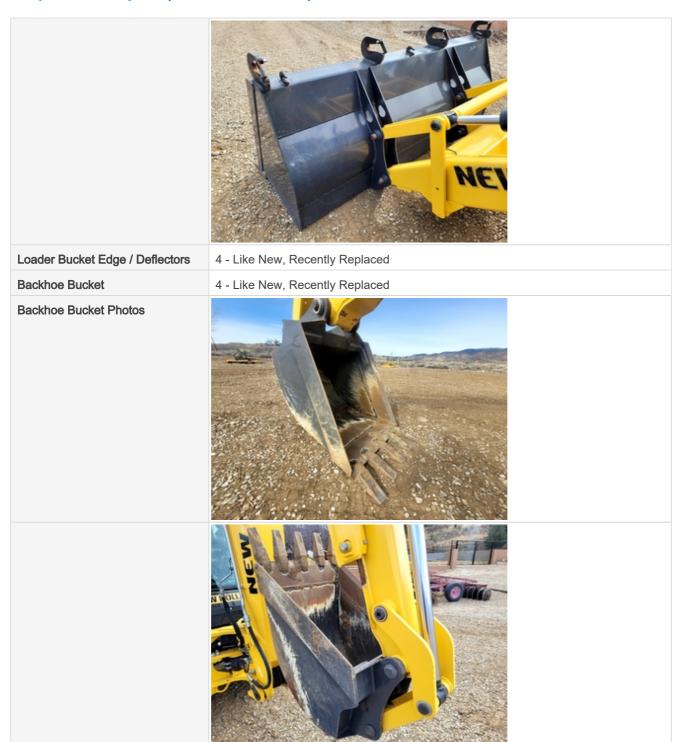

### Inspection Report (Backhoe Loader)

Backhoe Bucket Edge / Deflectors 4 - Like New, Recently Replaced