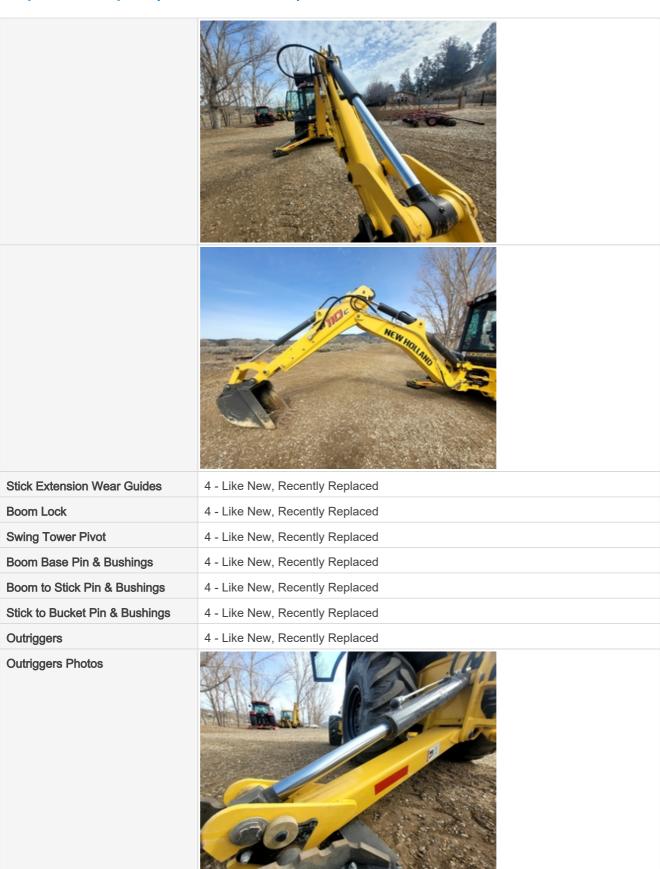

#### **Chassis Inspection Points**

Stance

Front Axle Appearance

# Inspection Report (Backhoe Loader)

4 - Like New, Recently Replaced

| Page | 20 | Ωf | 2 |
|------|----|----|---|
|      |    |    |   |

Front Axle Appearance Photos

Rear Axle Appearance

4 - Like New, Recently Replaced

Rear Axle Appearance Photos

Oscillating Pin Appearance

этат. 3 г. т. 7 фрозиватог

Wheels & Tires Photos

Wheels & Tires

4 - Like New, Recently Replaced

4 - Like New, Recently Replaced

**Stick Condition** 