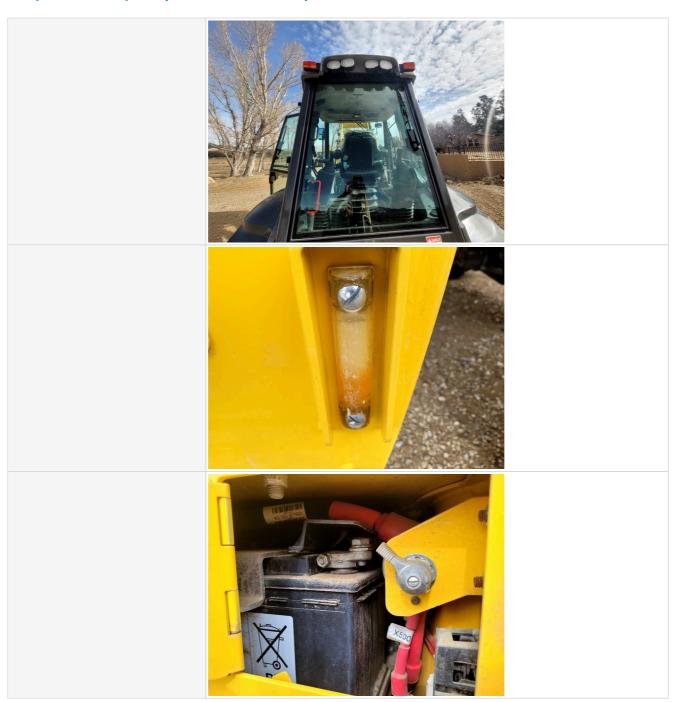

#### **Exterior Walkaround Photos**

#### **Control Station Inspection Points**

| Operator Cabin Overall           | 4 - Like New, Recently Replaced                                                                     |  |  |
|----------------------------------|-----------------------------------------------------------------------------------------------------|--|--|
| Operator Cabin Overall Condition | Good cabin appearance, solid floors, panels, and ceiling                                            |  |  |
| Operator Seat                    | 4 - Like New, Recently Replaced                                                                     |  |  |
| Operator Seat Condition          | Seat(s) in good condition, no stains or tears in upholstery                                         |  |  |
| Cabin Lights                     | 4 - Like New, Recently Replaced                                                                     |  |  |
| Cabin Lights Condition           | Cabin lights are installed with all light covers in place, bulbs are installed and working properly |  |  |
| Safety Lock Out / Stop           | 4 - Like New, Recently Replaced                                                                     |  |  |
| Safety Lock Out / Stop Condition | Safety lock out device is present, in good condition, and functional                                |  |  |
| Controls & Switches              | 4 - Like New, Recently Replaced                                                                     |  |  |
| Controls & Switches Condition    | All switches are installed and functional                                                           |  |  |
| Hour Meter Activity              | 4 - Like New, Recently Replaced                                                                     |  |  |
| Hour Meter Condition             | Hour meter is functional and in good condition                                                      |  |  |
| Other Gauge Activity             | 4 - Like New, Recently Replaced                                                                     |  |  |
| Other Gauge Condition            | All cockpit gauges are functional and in good condition                                             |  |  |
| Heater & A/C                     | 4 - Like New, Recently Replaced                                                                     |  |  |
| Heater & A/C Condition           | Heater and A/C work as expected                                                                     |  |  |

| Blow-by (Visual Observation Check)             | No                                                                                         |  |  |  |
|------------------------------------------------|--------------------------------------------------------------------------------------------|--|--|--|
| Unusual Noises (Upon Start-up, Idle, Shutdown) | No                                                                                         |  |  |  |
| Unusual Noise Notes                            | No unusual noises heard                                                                    |  |  |  |
| Engine Smoke (Upon Start-up, Idle, Shutdown)   | No                                                                                         |  |  |  |
| Engine Smoke Notes                             | No engine smoke issues observed                                                            |  |  |  |
| Engine Exhaust Color                           | Clear                                                                                      |  |  |  |
| Battery                                        | 3 - Normal Wear & Tear                                                                     |  |  |  |
| Battery Condition                              | Clean & dry appearance, tight connections                                                  |  |  |  |
| Radiator                                       | 4 - Like New, Recently Replaced                                                            |  |  |  |
| Radiator Condition                             | Radiator fins & components appear to be in good working order, no signs of damage or leaks |  |  |  |
| Belts                                          | 4 - Like New, Recently Replaced                                                            |  |  |  |
| Belt Condition                                 | Belts appear in good condition & alignment with proper tension                             |  |  |  |
| Hoses                                          | 4 - Like New, Recently Replaced                                                            |  |  |  |
| Hose Condition                                 | Firm, pliant hoses with no signs of wear or leaks                                          |  |  |  |
| Water Pump                                     | 4 - Like New, Recently Replaced                                                            |  |  |  |
| Water Pump Condition                           | No unusual pump noises heard                                                               |  |  |  |