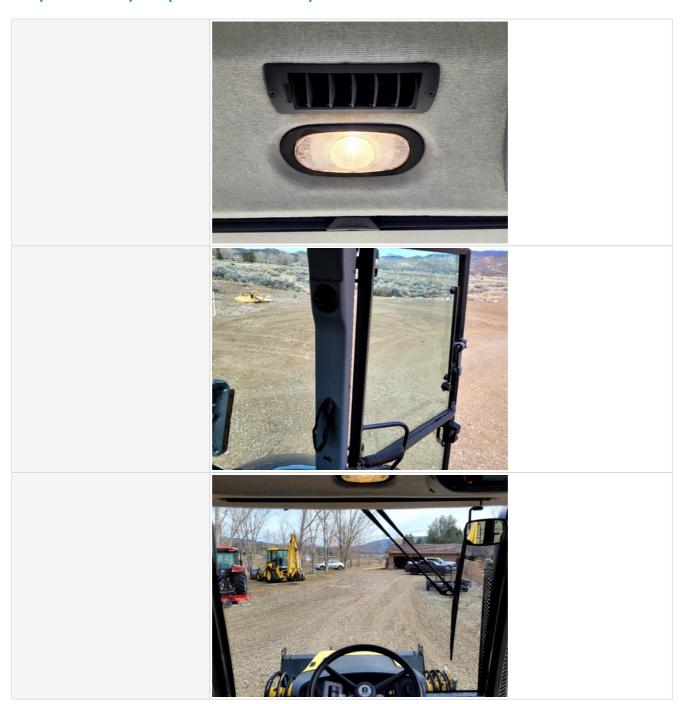

#### **Control Station Inspection Points**

| Operator Cabin Overall           | 4 - Like New, Recently Replaced                                                                     |  |  |
|----------------------------------|-----------------------------------------------------------------------------------------------------|--|--|
| Operator Cabin Overall Condition | Good cabin appearance, solid floors, panels, and ceiling                                            |  |  |
| Operator Seat                    | 4 - Like New, Recently Replaced                                                                     |  |  |
| Operator Seat Condition          | Seat(s) in good condition, no stains or tears in upholstery                                         |  |  |
| Cabin Lights                     | 4 - Like New, Recently Replaced                                                                     |  |  |
| Cabin Lights Condition           | Cabin lights are installed with all light covers in place, bulbs are installed and working properly |  |  |
| Safety Lock Out / Stop           | 4 - Like New, Recently Replaced                                                                     |  |  |
| Safety Lock Out / Stop Condition | Safety lock out device is present, in good condition, and functional                                |  |  |
| Controls & Switches              | 4 - Like New, Recently Replaced                                                                     |  |  |
| Controls & Switches Condition    | All switches are installed and functional                                                           |  |  |
| Hour Meter Activity              | 4 - Like New, Recently Replaced                                                                     |  |  |
| Hour Meter Condition             | Hour meter is functional and in good condition                                                      |  |  |
| Other Gauge Activity             | 4 - Like New, Recently Replaced                                                                     |  |  |
| Other Gauge Condition            | All cockpit gauges are functional and in good condition                                             |  |  |
| Heater & A/C                     | 4 - Like New, Recently Replaced                                                                     |  |  |
| Heater & A/C Condition           | Heater and A/C work as expected                                                                     |  |  |