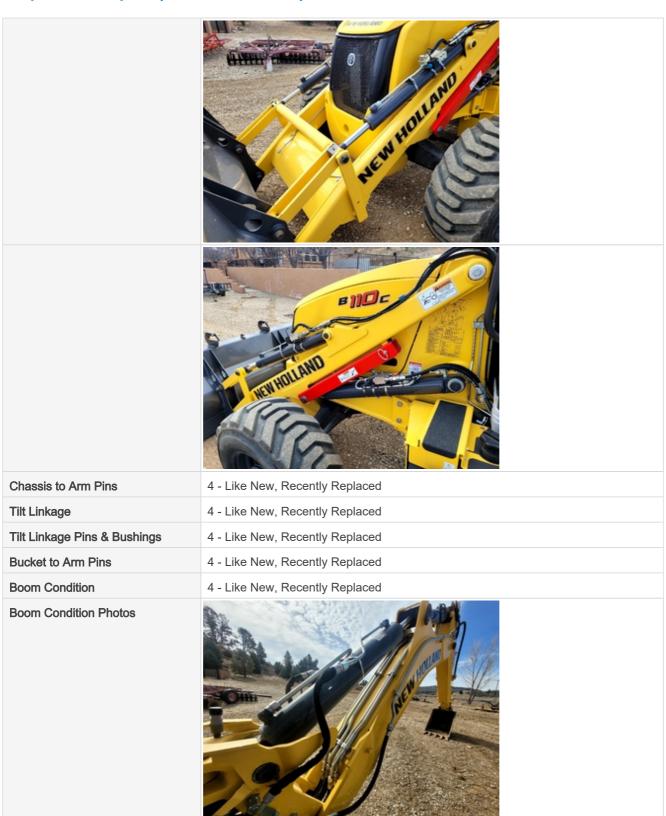

#### **Hydraulics Cylinders Inspection Points**

| Loader Lift / Tilt Cylinders                  | Check the lift and tilt cylinders. Note any wear, pitting, discoloration, etc. Take photos. |
|-----------------------------------------------|---------------------------------------------------------------------------------------------|
| Loader Lift / Tilt Cylinders:<br>Mounting Pin | 4                                                                                           |
| Loader Lift / Tilt Cylinders: Oil<br>Leaks    | No                                                                                          |
| Loader Lift / Tilt Cylinders Photos           |                                                                                             |
|                                               |                                                                                             |
|                                               |                                                                                             |

| Inspection Report (Backhoe Loader)           |                                                                                                   |
|----------------------------------------------|---------------------------------------------------------------------------------------------------|
| Steering Cylinder Photos                     |                                                                                                   |
|                                              |                                                                                                   |
| Outrigger Cylinders                          | Check the outrigger cylinders. Note any wear, pitting, discoloration, etc. Take photos.           |
| Boom Swing / Lift Cylinders                  | Check the boom swing and lift cylinders. Note any wear, pitting, discoloration, etc. Take photos. |
| Boom Swing / Lift Cylinders:<br>Mounting Pin | 4                                                                                                 |
| Boom Swing / Lift Cylinders: Oil Leaks       | No                                                                                                |
| Boom Swing / Lift Cylinders<br>Photos        |                                                                                                   |

#### Inspection Report (Backhoe Loader)

Bucket Cylinder: Mounting Pin

Check the bucket cylinder. Note any wear, pitting, discoloration, etc. Take photos.

Bucket Cylinder: Oil Leaks No

Bucket Cylinder Photos