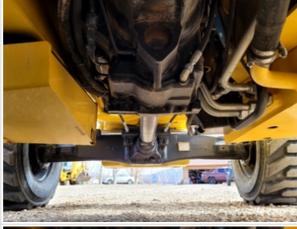

#### **Drivetrain Inspection Points**

#### **Drivetrain**

**Drivetrain**Take close-up photos of the drivetrain components including transmission housing, drive shaft, drive motors, fittings, and hoses. Note any damage or wear.

**Drivetrain Photos** 