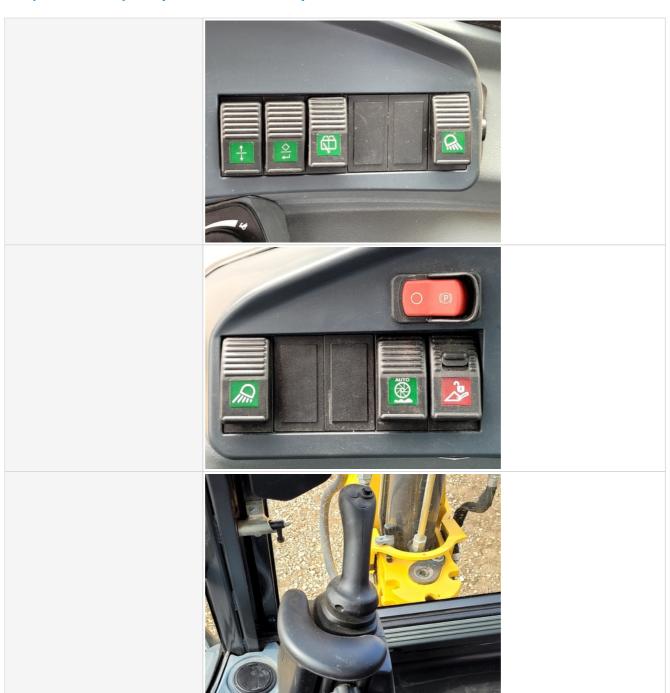

#### **Control Station Inspection Points**

| Operator Cabin Overall           | 4 - Like New, Recently Replaced                                                                     |  |  |
|----------------------------------|-----------------------------------------------------------------------------------------------------|--|--|
| Operator Cabin Overall Condition | Good cabin appearance, solid floors, panels, and ceiling                                            |  |  |
| Operator Seat                    | 4 - Like New, Recently Replaced                                                                     |  |  |
| Operator Seat Condition          | Seat(s) in good condition, no stains or tears in upholstery                                         |  |  |
| Cabin Lights                     | 4 - Like New, Recently Replaced                                                                     |  |  |
| Cabin Lights Condition           | Cabin lights are installed with all light covers in place, bulbs are installed and working properly |  |  |
| Safety Lock Out / Stop           | 4 - Like New, Recently Replaced                                                                     |  |  |
| Safety Lock Out / Stop Condition | Safety lock out device is present, in good condition, and functional                                |  |  |
| Controls & Switches              | 4 - Like New, Recently Replaced                                                                     |  |  |
| Controls & Switches Condition    | All switches are installed and functional                                                           |  |  |
| Hour Meter Activity              | 4 - Like New, Recently Replaced                                                                     |  |  |
| Hour Meter Condition             | Hour meter is functional and in good condition                                                      |  |  |
| Other Gauge Activity             | 4 - Like New, Recently Replaced                                                                     |  |  |
| Other Gauge Condition            | All cockpit gauges are functional and in good condition                                             |  |  |
| Heater & A/C                     | 4 - Like New, Recently Replaced                                                                     |  |  |
| Heater & A/C Condition           | Heater and A/C work as expected                                                                     |  |  |

| Travel Alarm           | 4 - Like New, Recently Replaced                       |
|------------------------|-------------------------------------------------------|
| Travel Alarm Condition | Travel alarm is installed and functioning as expected |
| Horn                   | 4 - Like New, Recently Replaced                       |
| Horn Condition         | Horn is installed and functioning as expected         |
| Backup Camera          | 0                                                     |