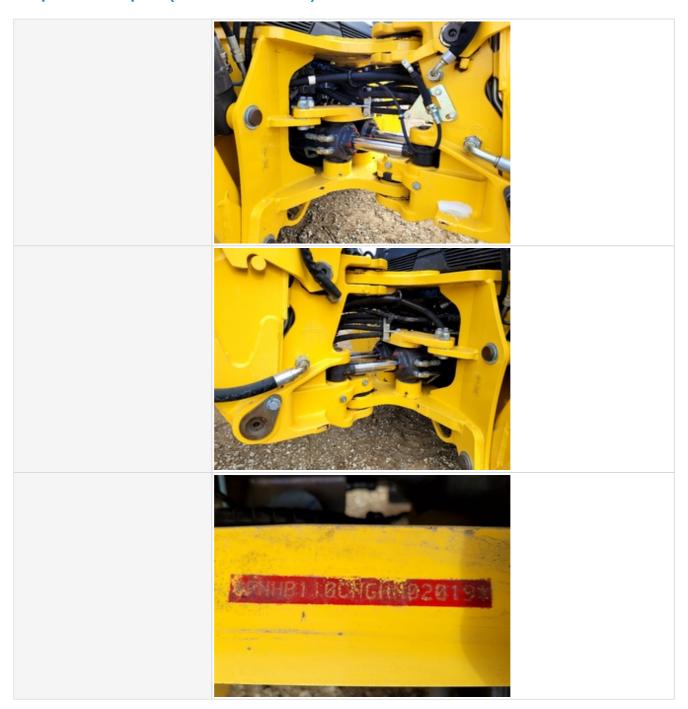

#### **Chassis Inspection Points**

Stance

Front Axle Appearance

# Inspection Report (Backhoe Loader)

4 - Like New, Recently Replaced

| Page | 20 | Ωf | 2 |
|------|----|----|---|
|      |    |    |   |

Front Axle Appearance Photos

Rear Axle Appearance

4 - Like New, Recently Replaced

Rear Axle Appearance Photos

Oscillating Pin Appearance

этат. 3 г. т. 7 фрозиватог

Wheels & Tires Photos

Wheels & Tires

4 - Like New, Recently Replaced

4 - Like New, Recently Replaced

**Stick Condition** 