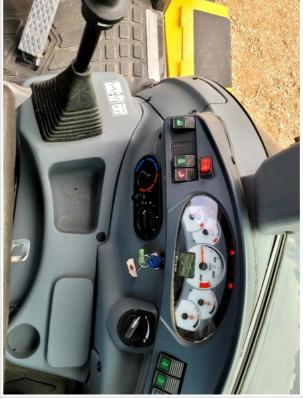

#### **Control Station Inspection Points**

| Operator Cabin Overall           | 4 - Like New, Recently Replaced                                                                     |  |  |
|----------------------------------|-----------------------------------------------------------------------------------------------------|--|--|
| Operator Cabin Overall Condition | Good cabin appearance, solid floors, panels, and ceiling                                            |  |  |
| Operator Seat                    | 4 - Like New, Recently Replaced                                                                     |  |  |
| Operator Seat Condition          | Seat(s) in good condition, no stains or tears in upholstery                                         |  |  |
| Cabin Lights                     | 4 - Like New, Recently Replaced                                                                     |  |  |
| Cabin Lights Condition           | Cabin lights are installed with all light covers in place, bulbs are installed and working properly |  |  |
| Safety Lock Out / Stop           | 4 - Like New, Recently Replaced                                                                     |  |  |
| Safety Lock Out / Stop Condition | Safety lock out device is present, in good condition, and functional                                |  |  |
| Controls & Switches              | 4 - Like New, Recently Replaced                                                                     |  |  |
| Controls & Switches Condition    | All switches are installed and functional                                                           |  |  |
| Hour Meter Activity              | 4 - Like New, Recently Replaced                                                                     |  |  |
| Hour Meter Condition             | Hour meter is functional and in good condition                                                      |  |  |
| Other Gauge Activity             | 4 - Like New, Recently Replaced                                                                     |  |  |
| Other Gauge Condition            | All cockpit gauges are functional and in good condition                                             |  |  |
| Heater & A/C                     | 4 - Like New, Recently Replaced                                                                     |  |  |
| Heater & A/C Condition           | Heater and A/C work as expected                                                                     |  |  |