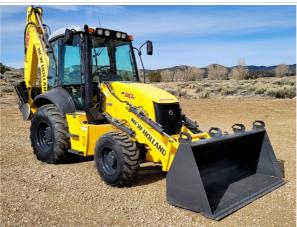

|  |  |
| Other Configuration Details / Notes | 1Custom Set of Qty.3 - 48" fork attachment, comes with machine |  |  |

#### **Exterior 360 Walkaround**



#### Inspection Report (Backhoe Loader)

#### **Exterior 360 Walkaround**

#### Instructions

Take photos of the exterior of the piece of equipment. Capture a full 360 degree walk around and all major components.

Must have shots to capture:

- Front 45 degree corner shot of left front
- 45 degree corner shot of right front
- Left side
- Right side
- Rear 45 degree corner shot of left rear
- 45 degree corner shot of right rear

Tips for good photos:
- Move the equipment into a open area without any visual distractions or other equipment in the background

#### **Exterior Walkaround Photos**















#### **Inspection Report (Backhoe Loader)**







**General Appearance Inspection Points** 

**General Appearance** 































#### Inspection Report (Backhoe Loader)

| Handrails Condition       | Handrails are fully intact and appear structurally sound |  |
|---------------------------|----------------------------------------------------------|--|
| Glass                     | 4 - Like New, Recently Replaced                          |  |
| Glass Condition           | Glass intact, no visible damage                          |  |
| Mirrors                   | 4 - Like New, Recently Replaced                          |  |
| Mirror Condition          | Mirrors present and intact, no visible damage            |  |
| Exterior Lights           | 4 - Like New,