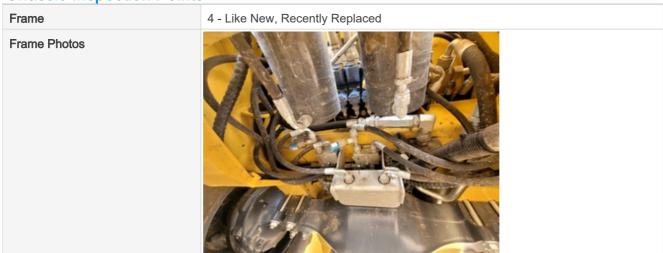

#### **Chassis Inspection Points**

Stance

Front Axle Appearance

# Inspection Report (Backhoe Loader)

4 - Like New, Recently Replaced

| Page | 20 | Ωf | 2 |
|------|----|----|---|
|      |    |    |   |

Front Axle Appearance Photos

Rear Axle Appearance

4 - Like New, Recently Replaced