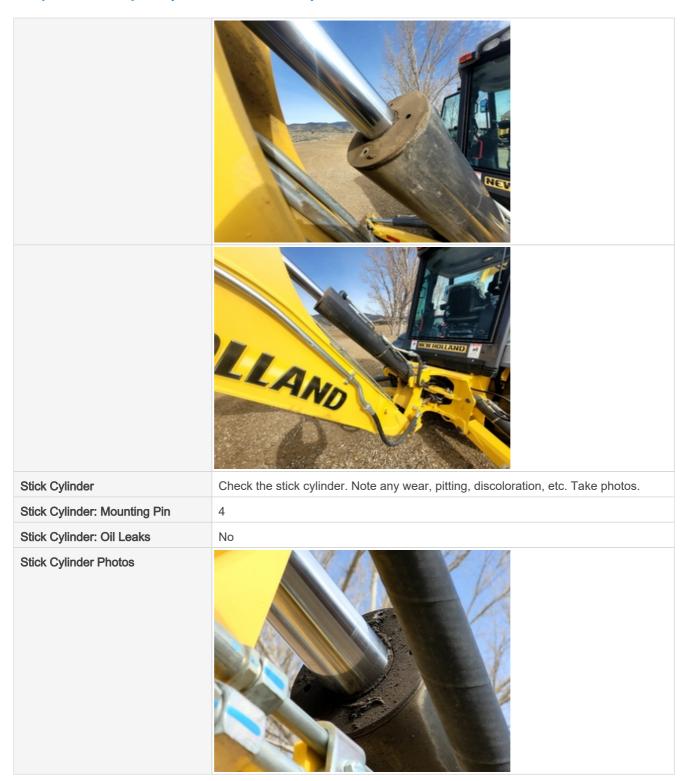

Rear Axle Appearance Photos

Oscillating Pin Appearance

этат. 3 г. т. 7 фрозиватог

Wheels & Tires Photos

Wheels & Tires

4 - Like New, Recently Replaced

4 - Like New, Recently Replaced

**Stick Condition** 

Stick Condition Photos

4 - Like New, Recently Replaced