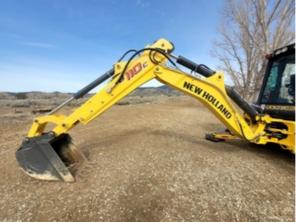

Rear Axle Appearance Photos

Oscillating Pin Appearance

этат. 3 г. т. 7 фрозиватог

Wheels & Tires Photos

Wheels & Tires

4 - Like New, Recently Replaced

4 - Like New, Recently Replaced

**Stick Condition** 

Stick Condition Photos

4 - Like New, Recently Replaced