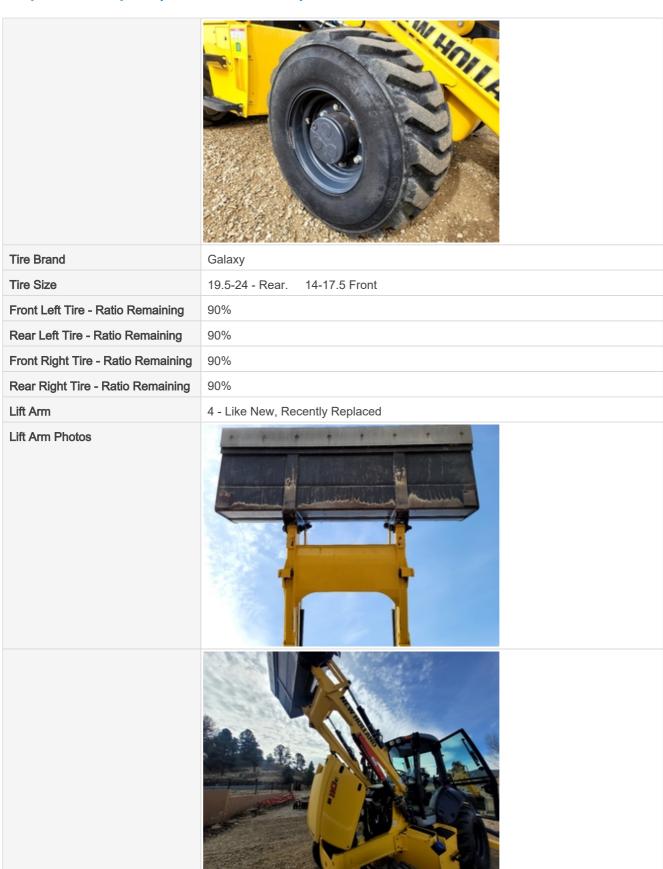

Rear Axle Appearance Photos

Oscillating Pin Appearance

этат. 3 г. т. 7 фрозиватог

Wheels & Tires Photos

Wheels & Tires

4 - Like New, Recently Replaced

4 - Like New, Recently Replaced

**Stick Condition** 