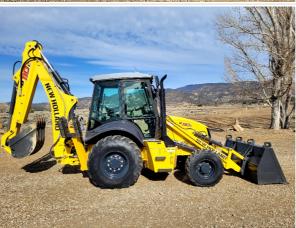

|  |  |
| Other Configuration Details / Notes | 1Custom Set of Qty.3 - 48" fork attachment, comes with machine |  |  |

#### **Exterior 360 Walkaround**



#### Inspection Report (Backhoe Loader)

#### **Exterior 360 Walkaround**

#### Instructions

Take photos of the exterior of the piece of equipment. Capture a full 360 degree walk around and all major components.

Must have shots to capture:

- Front 45 degree corner shot of left front
- 45 degree corner shot of right front
- Left side
- Right side
- Rear 45 degree corner shot of left rear
- 45 degree corner shot of right rear

Tips for good photos:
- Move the equipment into a open area without any visual distractions or other equipment in the background

#### **Exterior Walkaround Photos**















#### **Inspection Report (Backhoe Loader)**







**General Appearance Inspection Points** 

**General Appearance** 































#### Inspection Report (Backhoe Loader)

| Handrails Condition       | Handrails are fully intact and appear structurally sound |  |
|---------------------------|----------------------------------------------------------|--|
| Glass                     | 4 - Like New, Recently Replaced                          |  |
| Glass Condition           | Glass intact, no visible damage                          |  |
| Mirrors                   | 4 - Like New, Recently Replaced                          |  |
| Mirror Condition          | Mirrors present and intact, no visible damage            |  |
| Exterior Lights           | 4 - Like New, Re