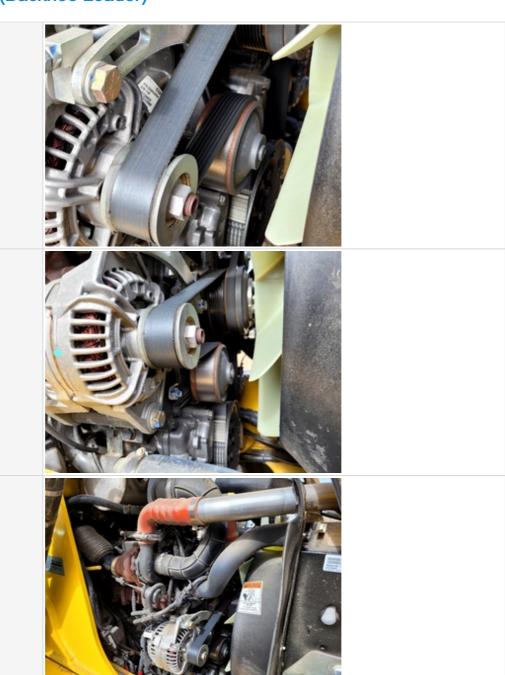

| Blow-by (Visual Observation Check)             | No                                                                                         |  |  |  |
|------------------------------------------------|--------------------------------------------------------------------------------------------|--|--|--|
| Unusual Noises (Upon Start-up, Idle, Shutdown) | No                                                                                         |  |  |  |
| Unusual Noise Notes                            | No unusual noises heard                                                                    |  |  |  |
| Engine Smoke (Upon Start-up, Idle, Shutdown)   | No                                                                                         |  |  |  |
| Engine Smoke Notes                             | No engine smoke issues observed                                                            |  |  |  |
| Engine Exhaust Color                           | Clear                                                                                      |  |  |  |
| Battery                                        | 3 - Normal Wear & Tear                                                                     |  |  |  |
| Battery Condition                              | Clean & dry appearance, tight connections                                                  |  |  |  |
| Radiator                                       | 4 - Like New, Recently Replaced                                                            |  |  |  |
| Radiator Condition                             | Radiator fins & components appear to be in good working order, no signs of damage or leaks |  |  |  |
| Belts                                          | 4 - Like New, Recently Replaced                                                            |  |  |  |
| Belt Condition                                 | Belts appear in good condition & alignment with proper tension                             |  |  |  |
| Hoses                                          | 4 - Like New, Recently Replaced                                                            |  |  |  |
| Hose Condition                                 | Firm, pliant hoses with no signs of wear or leaks                                          |  |  |  |
| Water Pump                                     | 4 - Like New, Recently Replaced                                                            |  |  |  |
| Water Pump Condition                           | No unusual pump noises heard                                                               |  |  |  |