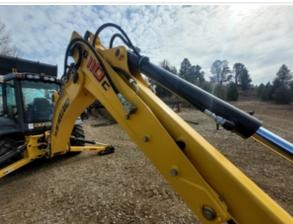

| Inspection Report (Backhoe Loader)           |                                                                                                   |
|----------------------------------------------|---------------------------------------------------------------------------------------------------|
| Steering Cylinder Photos                     |                                                                                                   |
|                                              |                                                                                                   |
| Outrigger Cylinders                          | Check the outrigger cylinders. Note any wear, pitting, discoloration, etc. Take photos.           |
| Boom Swing / Lift Cylinders                  | Check the boom swing and lift cylinders. Note any wear, pitting, discoloration, etc. Take photos. |
| Boom Swing / Lift Cylinders:<br>Mounting Pin | 4                                                                                                 |
| Boom Swing / Lift Cylinders: Oil Leaks       | No                                                                                                |
| Boom Swing / Lift Cylinders<br>Photos        |                                                                                                   |