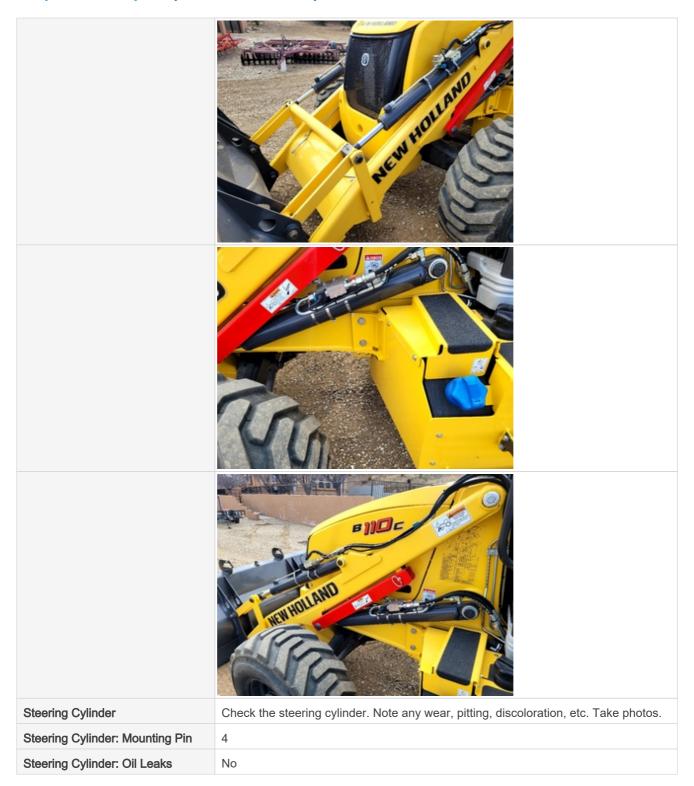

| Inspection Report (Backhoe Loader)           |                                                                                                   |
|----------------------------------------------|---------------------------------------------------------------------------------------------------|
| Steering Cylinder Photos                     |                                                                                                   |
|                                              |                                                                                                   |
| Outrigger Cylinders                          | Check the outrigger cylinders. Note any wear, pitting, discoloration, etc. Take photos.           |
| Boom Swing / Lift Cylinders                  | Check the boom swing and lift cylinders. Note any wear, pitting, discoloration, etc. Take photos. |
| Boom Swing / Lift Cylinders:<br>Mounting Pin | 4                                                                                                 |
| Boom Swing / Lift Cylinders: Oil Leaks       | No                                                                                                |
| Boom Swing / Lift Cylinders<br>Photos        |                                                                                                   |