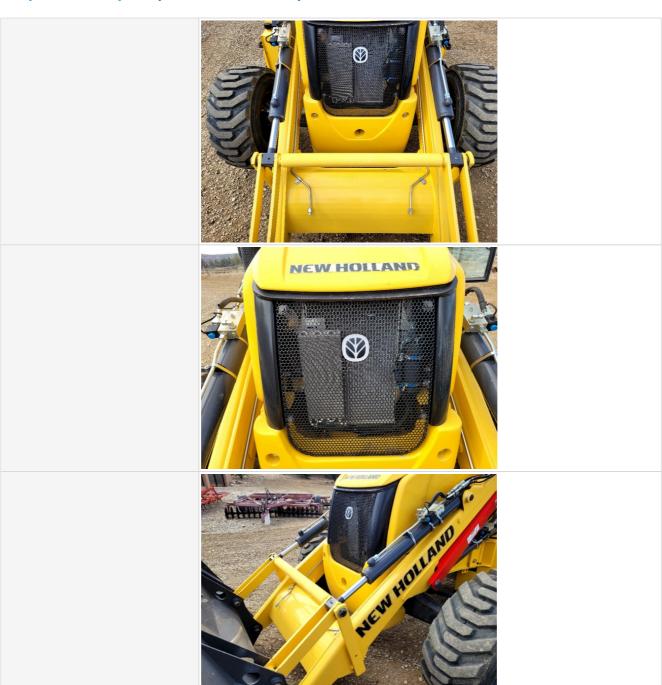

#### **Exterior Walkaround Photos**

| Engine                                      |                                |  |  |
|---------------------------------------------|--------------------------------|--|--|
| Engine Type (Make, Model,<br>Cylinders, Hp) | NewHolland - 4Cyl 110HP - 3.4L |  |  |
| Emissions Tier                              | Tier 4F                        |  |  |
| Engine Serial Number                        | 000324963                      |  |  |
| Engine Fuel Type                            | Diesel                         |  |  |
| Engine Photos                               |                                |  |  |
|                                             |                                |  |  |