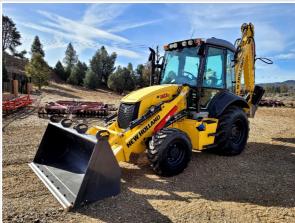

#### **Exterior 360 Walkaround**

#### Instructions

Take photos of the exterior of the piece of equipment. Capture a full 360 degree walk around and all major components.

Must have shots to capture:

- Front 45 degree corner shot of left front
- 45 degree corner shot of right front
- Left side
- Right side
- Rear 45 degree corner shot of left rear
- 45 degree corner shot of right rear

#### **Exterior Walkaround Photos**