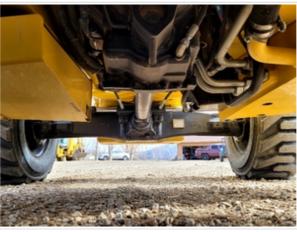

#### **Drivetrain Inspection Points**

#### **Drivetrain**

**Drivetrain**Take close-up photos of the drivetrain components including transmission housing, drive shaft, drive motors, fittings, and hoses. Note any damage or wear.

**Drivetrain Photos** 