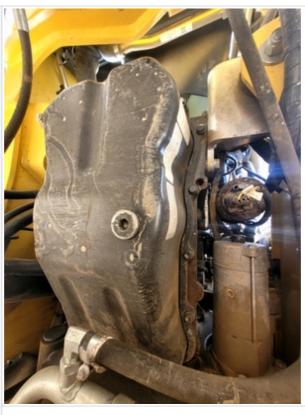

#### Inspection Report (Backhoe Loader)

| Cooling System Leaks                | No                                                                               |  |  |
|-------------------------------------|----------------------------------------------------------------------------------|--|--|
| Coolant Color / Appearance          | 4 - Like New, Recently Replaced                                                  |  |  |
| Coolant Color/Appearance Notes      | Normal Translucent appearance, no visual signs of contamination                  |  |  |
| Oil Leaks                           | No                                                                               |  |  |
| Oil Color / Appearance              | 3 - Normal Wear & Tear                                                           |  |  |
| Oil Color / Appearance Notes        | Clean oil appearance, no signs of cross contamination, Appropriate oil level     |  |  |
| Fuel Leaks                          | No                                                                               |  |  |
| Requires DEF (Diesel Exhaust Fluid) | Yes                                                                              |  |  |
| DEF Tank                            | 3 - Normal Wear & Tear                                                           |  |  |
| DEF Tank Condition                  | Area around DEF tank cap is clean, fluid is clear & appears free of contaminants |  |  |
| Overall Engine Appearance           | Clean & dry                                                                      |  |  |
| Overall Engine Comments             | Overall engine in excellent condition and still looks and runs like new.         |  |  |