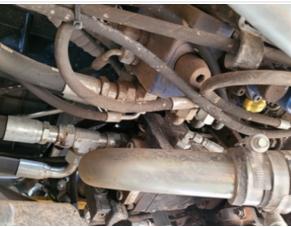

#### **Hydraulics Overall**

Hydraulic System

Take close-up photos of the hydraulic components including the pump, lines, fittings, controls, and levers. Note any damage, wear, or leaks.

**Hydraulic System Photos** 