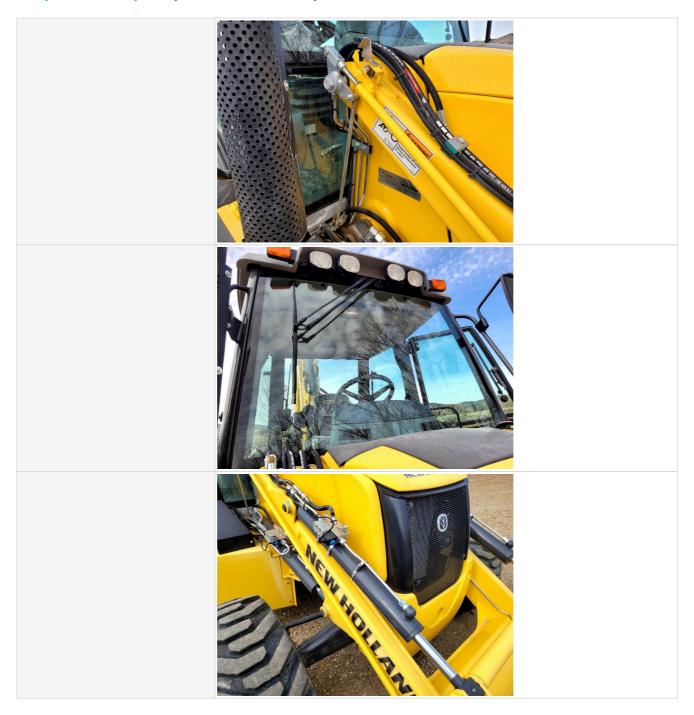

#### **Exterior Walkaround Photos**

#### **Hydraulics Overall**

Hydraulic System

Take close-up photos of the hydraulic components including the pump, lines, fittings, controls, and levers. Note any damage, wear, or leaks.

**Hydraulic System Photos** 