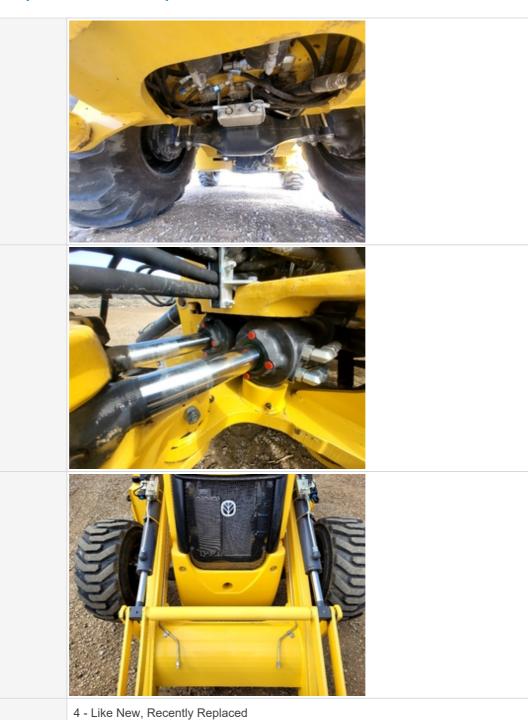

Rear Axle Appearance Photos

Oscillating Pin Appearance

этат. 3 г. т. 7 фрозиватог

Wheels & Tires Photos

Wheels & Tires

4 - Like New, Recently Replaced

4 - Like New, Recently Replaced

**Stick Condition** 

Stick Condition Photos

4 - Like New, Recently Replaced