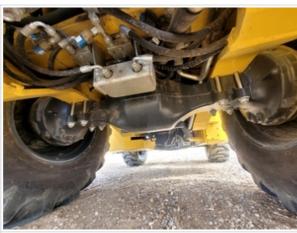

#### **Chassis Inspection Points**

Stance

Front Axle Appearance

# Inspection Report (Backhoe Loader)

4 - Like New, Recently Replaced

| Page | 20 | Ωf | 2 |
|------|----|----|---|
|      |    |    |   |

Front Axle Appearance Photos

Rear Axle Appearance

4 - Like New, Recently Replaced