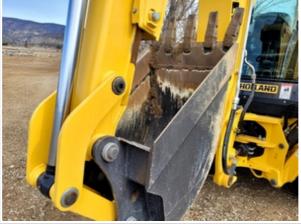

#### **Bucket Inspection Points**

Loader Bucket 4 - Like New, Recently Replaced

### Inspection Report (Backhoe Loader)

Backhoe Bucket Edge / Deflectors 4 - Like New, Recently Replaced