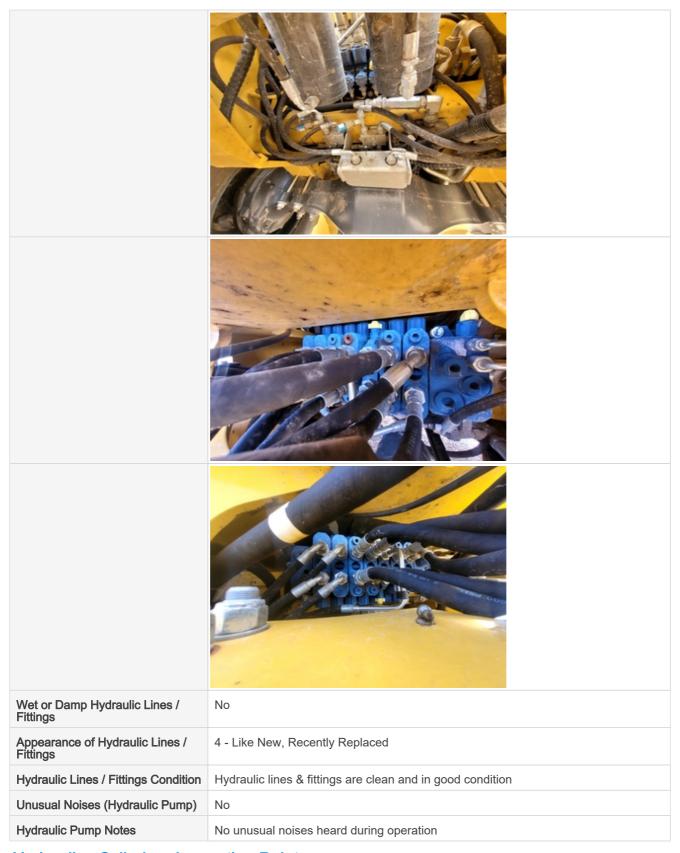

#### **Hydraulics Overall**

Hydraulic System

Take close-up photos of the hydraulic components including the pump, lines, fittings, controls, and levers. Note any damage, wear, or leaks.

**Hydraulic System Photos** 