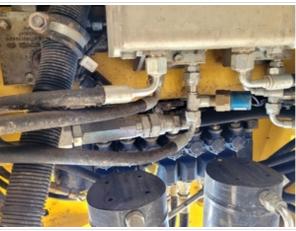

#### **Hydraulics Overall**

Hydraulic System

Take close-up photos of the hydraulic components including the pump, lines, fittings, controls, and levers. Note any damage, wear, or leaks.

**Hydraulic System Photos** 