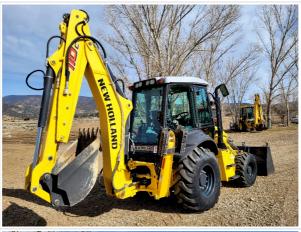

|  |  |
| Other Configuration Details / Notes | 1Custom Set of Qty.3 - 48" fork attachment, comes with machine |  |  |

#### **Exterior 360 Walkaround**



#### Inspection Report (Backhoe Loader)

#### **Exterior 360 Walkaround**

#### Instructions

Take photos of the exterior of the piece of equipment. Capture a full 360 degree walk around and all major components.

Must have shots to capture:

- Front 45 degree corner shot of left front
- 45 degree corner shot of right front
- Left side
- Right side
- Rear 45 degree corner shot of left rear
- 45 degree corner shot of right rear

Tips for good photos:
- Move the equipment into a open area without any visual distractions or other equipment in the background

#### **Exterior Walkaround Photos**















#### **Inspection Report (Backhoe Loader)**







**General Appearance Inspection Points** 

**General Appearance** 































#### Inspection Report (Backhoe Loader)

| Handrails Condition       | Handrails are fully intact and appear structurally sound |  |
|---------------------------|----------------------------------------------------------|--|
| Glass                     | 4 - Like New, Recently Replaced                          |  |
| Glass Condition           | Glass intact, no visible damage                          |  |
| Mirrors                   | 4 - Like New, Recently Replaced                          |  |
| Mirror Condition          | Mirrors present and intact, no visible damage            |  |
| Exterior Lights           | 4 - Like New, Recent