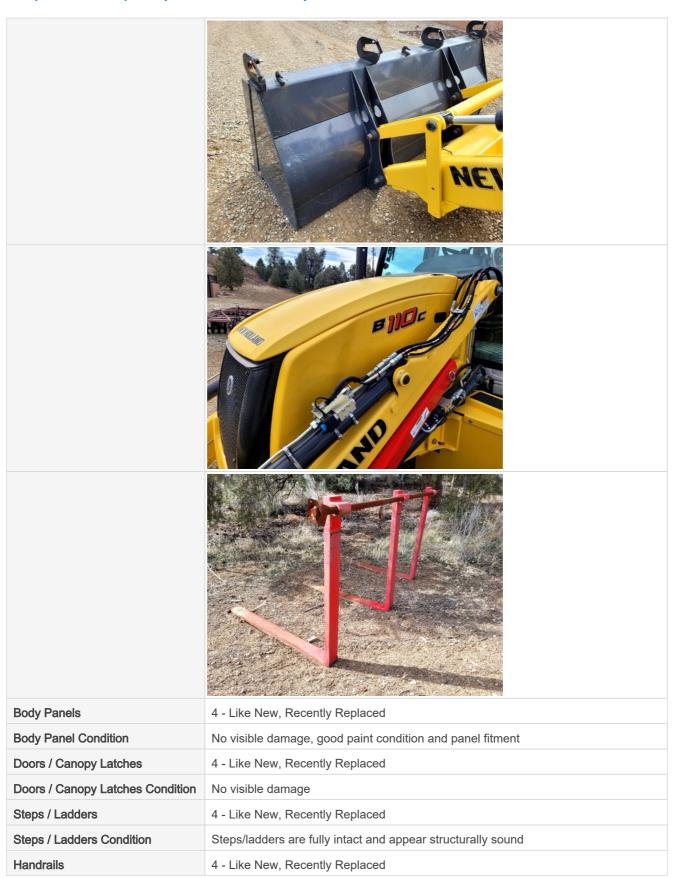

#### **Exterior Walkaround Photos**

#### **Inspection Report (Backhoe Loader)**

**General Appearance Inspection Points** 

**General Appearance** 

#### Inspection Report (Backhoe Loader)

| Handrails Condition       | Handrails are fully intact and appear structurally sound |  |
|---------------------------|----------------------------------------------------------|--|
| Glass                     | 4 - Like New, Recently Replaced                          |  |
| Glass Condition           | Glass intact, no visible damage                          |  |
| Mirrors                   | 4 - Like New, Recently Replaced                          |  |
| Mirror Condition          | Mirrors present and intact, no visible damage            |  |
| Exterior Lights           | 4 - Like New, Recently Replaced                          |  |
| Exterior Lights Condition | No visible damage, lighting system is operational        |  |