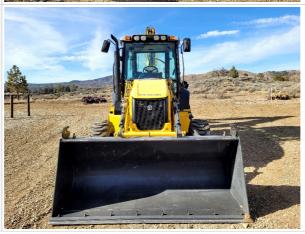

#### **Exterior 360 Walkaround**

#### Instructions

Take photos of the exterior of the piece of equipment. Capture a full 360 degree walk around and all major components.

Must have shots to capture:

- Front 45 degree corner shot of left front
- 45 degree corner shot of right front
- Left side
- Right side
- Rear 45 degree corner shot of left rear
- 45 degree corner shot of right rear

#### **Exterior Walkaround Photos**