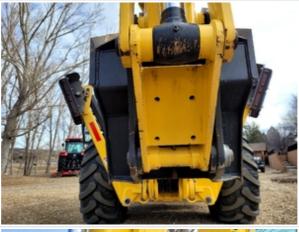

#### **Chassis Inspection Points**

Stance

Front Axle Appearance

# Inspection Report (Backhoe Loader)

4 - Like New, Recently Replaced

| Page | 20 | Ωf | 2 |
|------|----|----|---|
|      |    |    |   |

Front Axle Appearance Photos

Rear Axle Appearance

4 - Like New, Recently Replaced

Rear Axle Appearance Photos

Oscillating Pin Appearance

этат. 3 г. т. 7 фрозиватог

Wheels & Tires Photos

Wheels & Tires

4 - Like New, Recently Replaced

4 - Like New, Recently Replaced

**Stick Condition** 