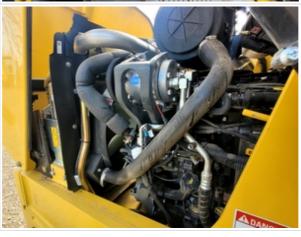

| Engine                                      |                                |  |  |
|---------------------------------------------|--------------------------------|--|--|
| Engine Type (Make, Model,<br>Cylinders, Hp) | NewHolland - 4Cyl 110HP - 3.4L |  |  |
| Emissions Tier                              | Tier 4F                        |  |  |
| Engine Serial Number                        | 000324963                      |  |  |
| Engine Fuel Type                            | Diesel                         |  |  |
| Engine Photos                               |                                |  |  |
|                                             |                                |  |  |

| Blow-by (Visual Observation Check)             | No                                                                                         |  |  |  |
|------------------------------------------------|--------------------------------------------------------------------------------------------|--|--|--|
| Unusual Noises (Upon Start-up, Idle, Shutdown) | No                                                                                         |  |  |  |
| Unusual Noise Notes                            | No unusual noises heard                                                                    |  |  |  |
| Engine Smoke (Upon Start-up, Idle, Shutdown)   | No                                                                                         |  |  |  |
| Engine Smoke Notes                             | No engine smoke issues observed                                                            |  |  |  |
| Engine Exhaust Color                           | Clear                                                                                      |  |  |  |
| Battery                                        | 3 - Normal Wear & Tear                                                                     |  |  |  |
| Battery Condition                              | Clean & dry appearance, tight connections                                                  |  |  |  |
| Radiator                                       | 4 - Like New, Recently Replaced                                                            |  |  |  |
| Radiator Condition                             | Radiator fins & components appear to be in good working order, no signs of damage or leaks |  |  |  |
| Belts                                          | 4 - Like New, Recently Replaced                                                            |  |  |  |
| Belt Condition                                 | Belts appear in good condition & alignment with proper tension                             |  |  |  |
| Hoses                                          | 4 - Like New, Recently Replaced                                                            |  |  |  |
| Hose Condition                                 | Firm, pliant hoses with no signs of wear or leaks                                          |  |  |  |
| Water Pump                                     | 4 - Like New, Recently Replaced                                                            |  |  |  |
| Water Pump Condition                           | No unusual pump noises heard                                                               |  |  |  |