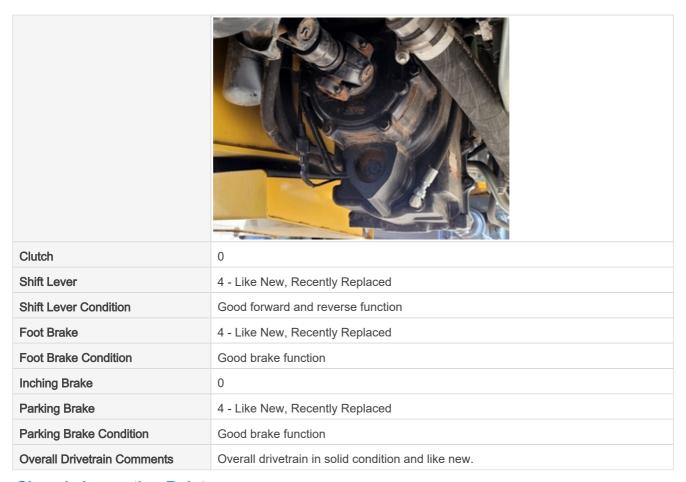

#### **Drivetrain Inspection Points**

#### **Drivetrain**

**Drivetrain**Take close-up photos of the drivetrain components including transmission housing, drive shaft, drive motors, fittings, and hoses. Note any damage or wear.

**Drivetrain Photos** 