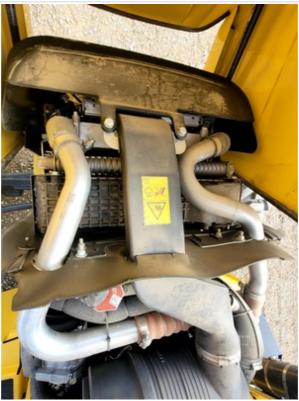

| Engine                                      |                                |  |  |
|---------------------------------------------|--------------------------------|--|--|
| Engine Type (Make, Model,<br>Cylinders, Hp) | NewHolland - 4Cyl 110HP - 3.4L |  |  |
| Emissions Tier                              | Tier 4F                        |  |  |
| Engine Serial Number                        | 000324963                      |  |  |
| Engine Fuel Type                            | Diesel                         |  |  |
| Engine Photos                               |                                |  |  |
|                                             |                                |  |  |