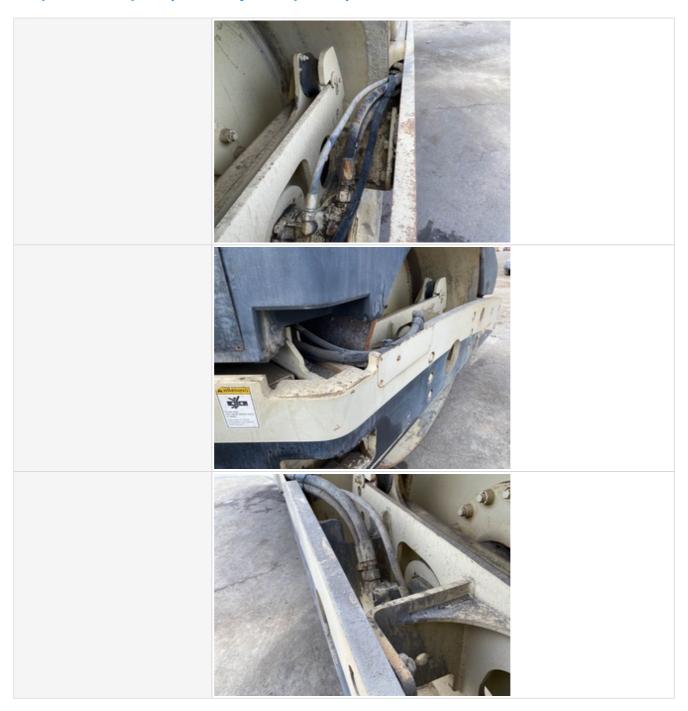

#### **Hydraulics Cylinders Inspection Points**

| Steering Cylinders               | Check the steering cylinder. Note any wear, pitting, discoloration, etc. Take photos. |
|----------------------------------|---------------------------------------------------------------------------------------|
| Steering Cylinders: Mounting Pin | 3                                                                                     |
| Steering Cylinders: Oil Leaks    | No                                                                                    |

# **Inspection Report (Vibratory Compactor)**

Steering Cylinders Photos