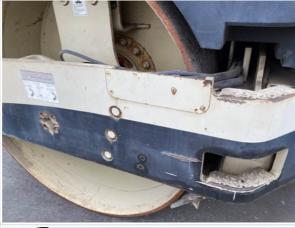

### **General Appearance Inspection Points**

| General Appearance |                                                                         |
|--------------------|-------------------------------------------------------------------------|
| Front              | 3 - Normal Wear & Tear                                                  |
| Front Condition    | No visible damage, Visible chipped paint or dents, Other (see comments) |
| Comments           | Small scuff marks on front bumper                                       |

| Left           | 3 - Normal Wear & Tear                                                  |
|----------------|-------------------------------------------------------------------------|
| Left Condition | No visible damage, Visible chipped paint or dents, Other (see comments) |
| Comments       | Small paint chipped areas present                                       |