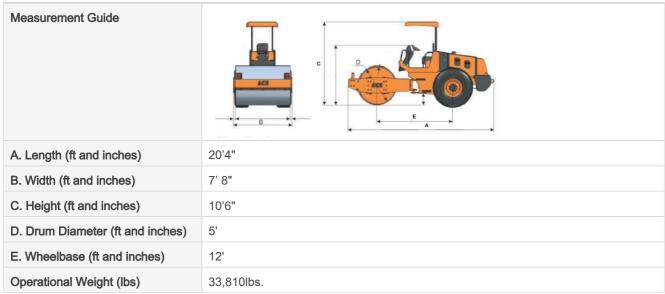

## **Inspection Report (Vibratory Compactor)**

#### **General Info**

| Year                                                               | 2005                        |
|--------------------------------------------------------------------|-----------------------------|
| Make                                                               | Ingersoll-Rand              |
| Model                                                              | DD-158HFA                   |
| Serial Number                                                      | 181360                      |
| Hour Meter Reading                                                 | 2,491 Hours                 |
| Previous Application (e.g., earth moving, mining, demolition, etc) | Asphalt Paving Construction |

#### **Dimensions**



#### **Features and Configuration**

| reatures and Configuration          |                            |
|-------------------------------------|----------------------------|
| Control Station Type                | Canopy                     |
| Heat                                | No                         |
| A/C                                 | No                         |
| Radio                               | No                         |
| Backup Camera                       | No                         |
| OMM (Operator & Maintenance Manual) | No                         |
| Telematics                          | No                         |
| Drum System                         | Dual Drum                  |
| Padfoot Roller?                     | No                         |
|