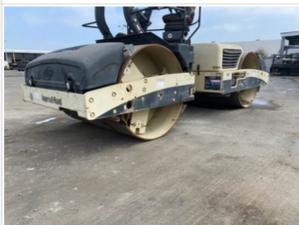

static Drive Configuration | Other (see comments)                  |
| Comments                        | Hydraulic pump powered to drive motor |
| Drive Motors                    | 3 - Normal Wear & Tear                |
| Drive Motor Photos              |                                       |







### **Inspection Report (Vibratory Compactor)**



Hydrostatic Parking Brake

3 - Normal Wear & Tear

Hydrostatic Parking Brake Condition

Good brake function

Hydrostatic Parking Brake Photos



### **Chassis Inspection Points**

| Frame        | 3 - Normal Wear & Tear |
|--------------|------------------------|
| Frame Photos |                        |



















# **Inspection Report (Vibratory Compactor)**





**Level Stance** 

**Level Stance Photos** 

3 - Normal Wear & Tear

































#### **Inspection Report (Vibratory Compactor)**



**Overall Chassis** 

3 - Normal Wear & Tear

#### **Hydraulics Overall Inspection Points**

# Hydraulics Overall Wet or Damp Hydraulic Lines / Yes Appearance of Hydraulic Lines / 3 Hydraulic Lines / Fittings Condition Hydraulic lines & fittings are clean and in good condition, Dried seepages observed

Appearance of Hydraulic Lines / Fittings Photos



















#### **Inspection Report (Vibratory Compactor)**



#### **Hydraulics Cylinders Inspection Points**

| Steering Cylinders               | Check the steering cylinder. Note any wear, pitting, discoloration, etc. Take photos. |
|----------------------------------|-----------------------------------------------------------------------------------