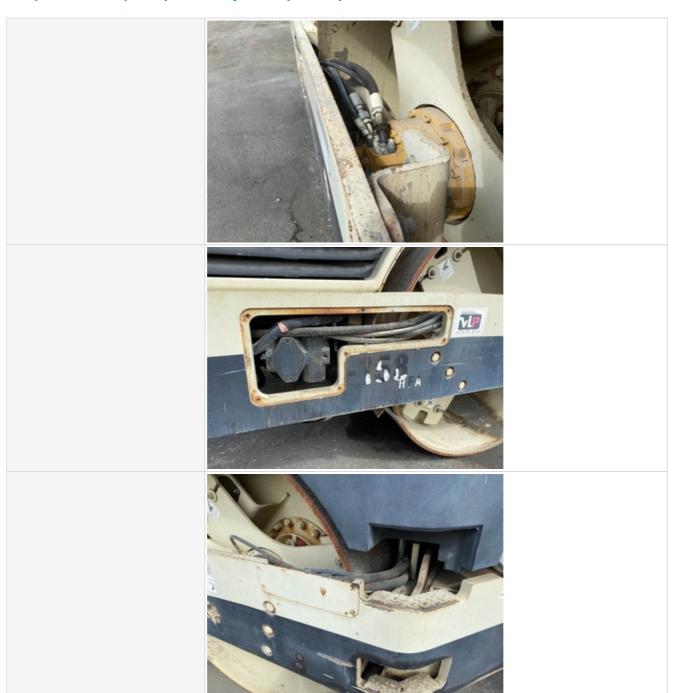

#### **Drivetrain Inspection Points**

| Drivetrain                      |                                       |
|---------------------------------|---------------------------------------|
| Hydrostatic Transmission?       | Yes                                   |
| 2 Speed?                        | Yes                                   |
| Hydrostatic Drive Configuration | Other (see comments)                  |
| Comments                        | Hydraulic pump powered to drive motor |
| Drive Motors                    | 3 - Normal Wear & Tear                |
| Drive Motor Photos              |                                       |

### **Inspection Report (Vibratory Compactor)**

Hydrostatic Parking Brake

3 - Normal Wear & Tear

Hydrostatic Parking Brake Condition

Good brake function

Hydrostatic Parking Brake Photos