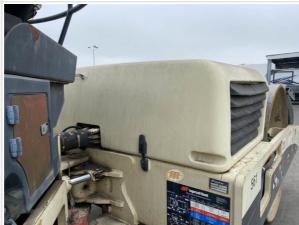

### **Chassis Inspection Points**

| Frame        | 3 - Normal Wear & Tear |
|--------------|------------------------|
| Frame Photos |                        |

# **Inspection Report (Vibratory Compactor)**

**Level Stance** 

**Level Stance Photos** 

3 - Normal Wear & Tear

#### **Inspection Report (Vibratory Compactor)**

**Overall Chassis** 

3 - Normal Wear & Tear