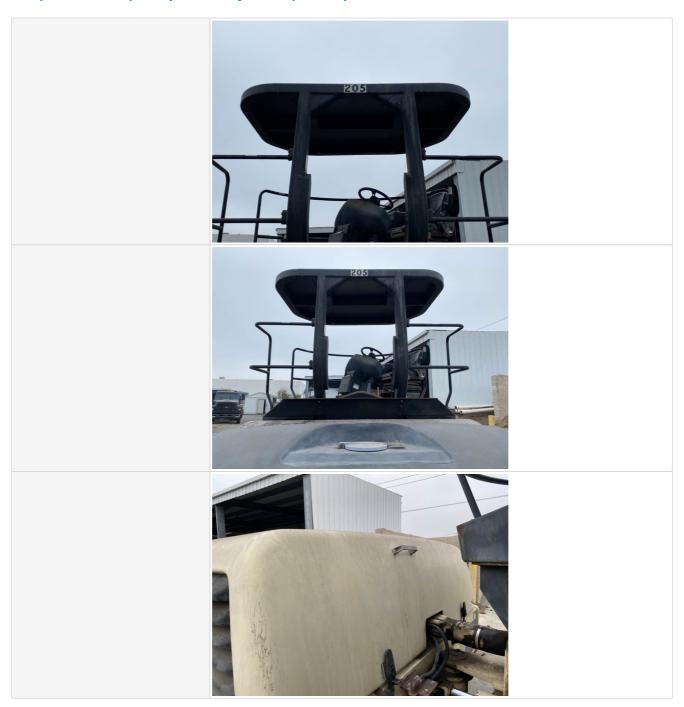

### **Inspection Report (Vibratory Compactor)**

Doors / Canopy Latches

Doors / Canopy Latches Condition

Doors / Canopy Latches Photos

3 - Normal Wear & Tear

No visible damage