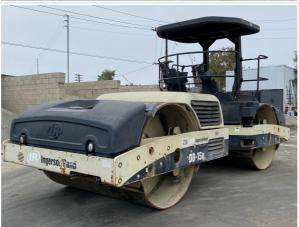

#### **Exterior 360 Walkaround**

#### Instructions

Take photos of the exterior of the piece of equipment. Capture a full 360 degree walk around and all major components.

Must have shots to capture:

- Front
- 45 degree corner shot of left front
- 45 degree corner shot of right front
- Left side
- Right side
- Rear
- 45 degree corner shot of left rear
- 45 degree corner shot of right rear