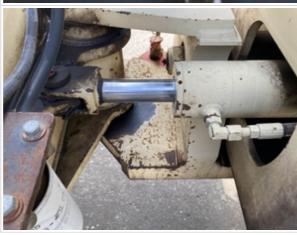

# Hydraulics Overall Wet or Damp Hydraulic Lines / Yes Appearance of Hydraulic Lines / 3 Hydraulic Lines / Fittings Condition Hydraulic lines & fittings are clean and in good condition, Dried seepages observed

Appearance of Hydraulic Lines / Fittings Photos