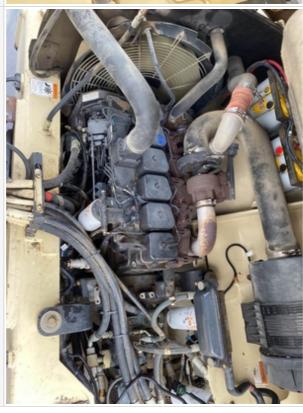

| Engine Serial Number | 46414638 |
|----------------------|----------|
| Engine Fuel Type     | Diesel   |
| Engine Photos        |          |
|                      |          |
|                      |          |