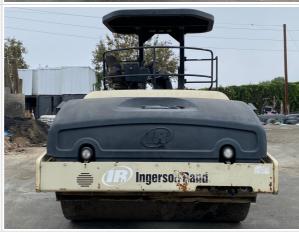

#### **Exterior 360 Walkaround**

#### Instructions

Take photos of the exterior of the piece of equipment. Capture a full 360 degree walk around and all major components.

Must have shots to capture:

- Front
- 45 degree corner shot of left front
- 45 degree corner shot of right front
- Left side
- Right side
- Rear
- 45 degree corner shot of left rear
- 45 degree corner shot of right rear