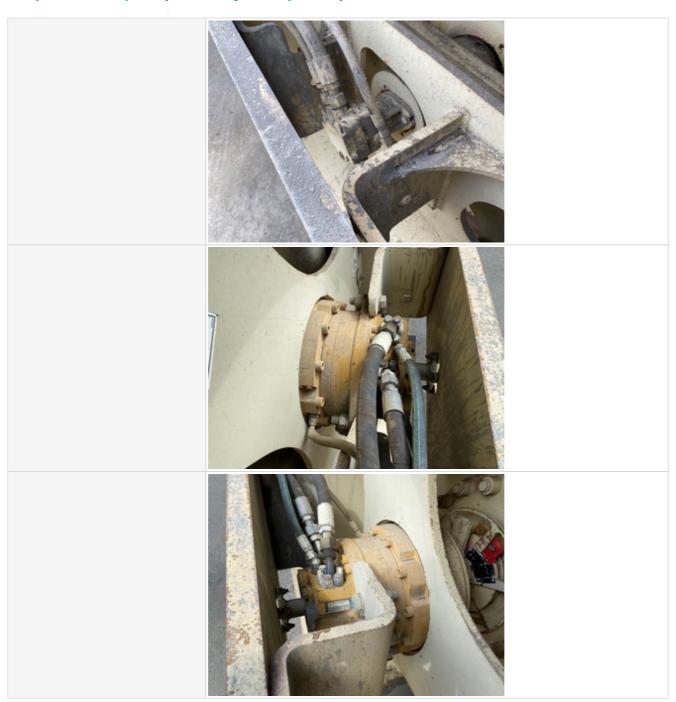

#### **Drivetrain Inspection Points**

| Drivetrain                      |                                       |
|---------------------------------|---------------------------------------|
| Hydrostatic Transmission?       | Yes                                   |
| 2 Speed?                        | Yes                                   |
| Hydrostatic Drive Configuration | Other (see comments)                  |
| Comments                        | Hydraulic pump powered to drive motor |
| Drive Motors                    | 3 - Normal Wear & Tear                |
| Drive Motor Photos              |                                       |

### **Inspection Report (Vibratory Compactor)**

Hydrostatic Parking Brake

3 - Normal Wear & Tear

Hydrostatic Parking Brake Condition

Good brake function

Hydrostatic Parking Brake Photos