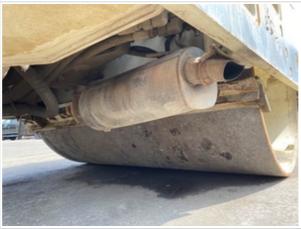

| Overall Rating                       | 3                                                                                                                                                      |
|--------------------------------------|--------------------------------------------------------------------------------------------------------------------------------------------------------|
| What's Great About the Machine       | Machine has low hours and plenty of work life left on this unit. Engine and hydraulic power train sound great and function well.                       |
| What Needs Work                      | Fuel lines, serpentine belt, bottom muffler bent, some hydraulic hoses seeping and others showing signs of wear/cracks only 1 drump spray system works |
| Any Additional Info from the Seller? | Possible invoice for vibratory motor                                                                                                                   |
| Date/Time                            | 09-29-2022                                                                                                                                             |