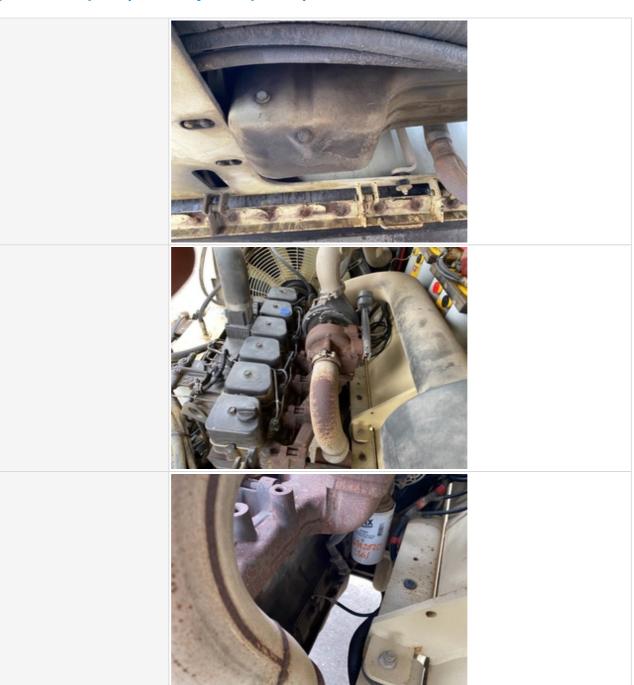

### **Inspection Report (Vibratory Compactor)**

**Battery Condition Photos** Radiator 3 - Normal Wear & Tear Radiator fins & components appear to be in good working order, no signs of damage **Radiator Condition** or leaks **Radiator Photos** 