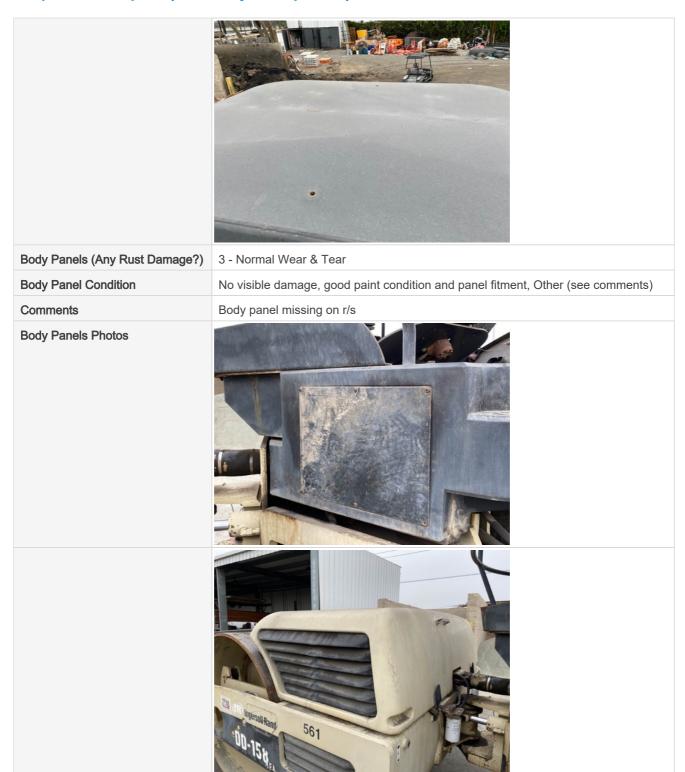

### **General Appearance Inspection Points**

| General Appearance |                                                                         |
|--------------------|-------------------------------------------------------------------------|
| Front              | 3 - Normal Wear & Tear                                                  |
| Front Condition    | No visible damage, Visible chipped paint or dents, Other (see comments) |
| Comments           | Small scuff marks on front bumper                                       |