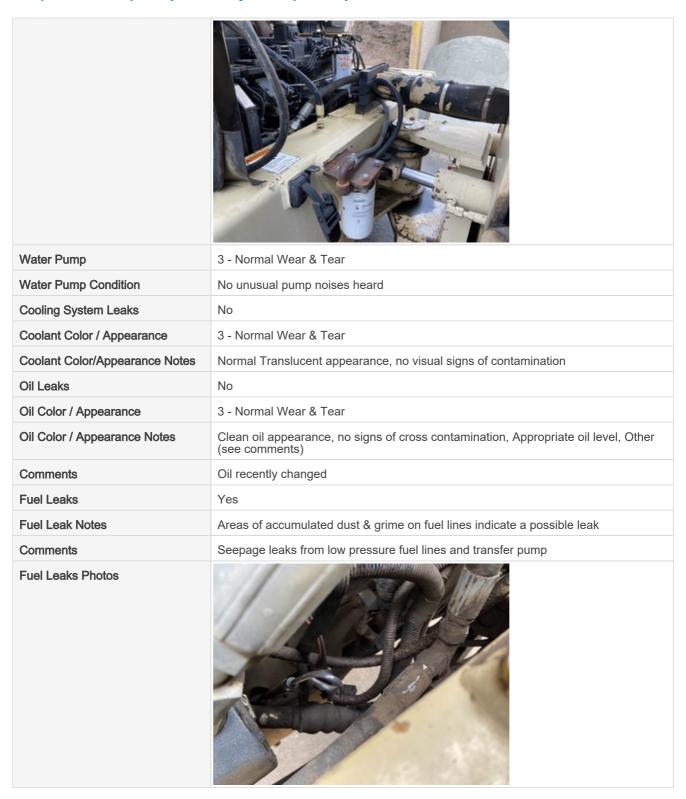

### **Engine Inspection Points**

| Engine                                   |                                              |
|------------------------------------------|----------------------------------------------|
| Engine Type (Make, Model, Cylinders, Hp) | Cummins QB6.7 - Turbocharged 6 Cyl - 185 HP. |
| Emissions Tier                           | Tier 2                                       |

| Engine Serial Number | 46414638 |
|----------------------|----------|
| Engine Fuel Type     | Diesel   |
| Engine Photos        |          |
|                      |          |
|                      |          |

|                                                | Maria Andreas Control of the Control |
|------------------------------------------------|--------------------------------------------------------------------------------------------------------------------------------------------------------------------------------------------------------------------------------------------------------------------------------------------------------------------------------------------------------------------------------------------------------------------------------------------------------------------------------------------------------------------------------------------------------------------------------------------------------------------------------------------------------------------------------------------------------------------------------------------------------------------------------------------------------------------------------------------------------------------------------------------------------------------------------------------------------------------------------------------------------------------------------------------------------------------------------------------------------------------------------------------------------------------------------------------------------------------------------------------------------------------------------------------------------------------------------------------------------------------------------------------------------------------------------------------------------------------------------------------------------------------------------------------------------------------------------------------------------------------------------------------------------------------------------------------------------------------------------------------------------------------------------------------------------------------------------------------------------------------------------------------------------------------------------------------------------------------------------------------------------------------------------------------------------------------------------------------------------------------------------|
| Blow-by (Visual Observation Check)             | No                                                                                                                                                                                                                                                                                                                                                                                                                                                                                                                                                                                                                                                                                                                                                                                                                                                                                                                                                                                                                                                                                                                                                                                                                                                                                                                                                                                                                                                                                                                                                                                                                                                                                                                                                                                                                                                                                                                                                                                                                                                                                                                             |
| Unusual Noises (Upon Start-up, Idle, Shutdown) | No                                                                                                                                                                                                                                                                                                                                                                                                                                                                                                                                                                                                                                                                                                                                                                                                                                                                                                                                                                                                                                                                                                                                                                                                                                                                                                                                                                                                                                                                                                                                                                                                                                                                                                                                                                                                                                                                                                                                                                                                                                                                                                                             |
| Unusual Noise Notes                            | No unusual noises heard                                                                                                                                                                                                                                                                                                                                                                                                                                                                                                                                                                                                                                                                                                                                                                                                                                                                                                                                                                                                                                                                                                                                                                                                                                                                                                                                                                                                                                                                                                                                                                                                                                                                                                                                                                                                                                                                                                                                                                                                                                                                                                        |
| Engine Smoke (Upon Start-up, Idle, Shutdown)   | No                                                                                                                                                                                                                                                                                                                                                                                                                                                                                                                                                                                                                                                                                                                                                                                                                                                                                                                                                                                                                                                                                                                                                                                                                                                                                                                                                                                                                                                                                                                                                                                                                                                                                                                                                                                                                                                                                                                                                                                                                                                                                                                             |
| Engine Smoke Notes                             | No engine smoke issues observed                                                                                                                                                                                                                                                                                                                                                                                                                                                                                                                                                                                                                                                                                                                                                                                                                                                                                                                                                                                                                                                                                                                                                                                                                                                                                                                                                                                                                                                                                                                                                                                                                                                                                                                                                                                                                                                                                                                                                                                                                                                                                                |
| Engine Exhaust Color                           | Clear                                                                                                                                                                                                                                                                                                                                                                                                                                                                                                                                                                                                                                                                                                                                                                                                                                                                                                                                                                                                                                                                                                                                                                                                                                                                                                                                                                                                                                                                                                                                                                                                                                                                                                                                                                                                                                                                                                                                                                                                                                                                                                                          |
| Battery                                        | 3 - Normal Wear & Tear                                                                                                                                                                                                                                                                                                                                                                                                                                                                                                                                                                                                                                                                                                                                                                                                                                                                                                                                                                                                                                                                                                                                                                                                                                                                                                                                                                                                                                                                                                                                                                                                                                                                                                                                                                                                                                                                                                                                                                                                                                                                                                         |
| Battery Condition                              | Like new, recently replaced, Other (see comments)                                                                                                                                                                                                                                                                                                                                                                                                                                                                                                                                                                                                                                                                                                                                                                                                                                                                                                                                                                                                                                                                                                                                                                                                                                                                                                                                                                                                                                                                                                                                                                                                                                                                                                                                                                                                                                                                                                                                                                                                                                                                              |
| Comments                                       | Batteries upgraded to Optimas                                                                                                                                                                                                                                                                                                                                                                                                                                                                                                                                                                                                                                                                                                                                                                                                                                                                                                                                                                                                                                                                                                                                                                                                                                                                                                                                                                                                                                                                                                                                                                                                                                                                                                                                                                                                                                                                                                                                                                                                                                                                                                  |