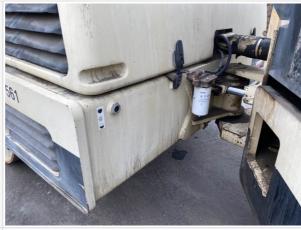

# Hydraulics Overall Wet or Damp Hydraulic Lines / Yes Appearance of Hydraulic Lines / 3 Hydraulic Lines / Fittings Condition Hydraulic lines & fittings are clean and in good condition, Dried seepages observed

Appearance of Hydraulic Lines / Fittings Photos