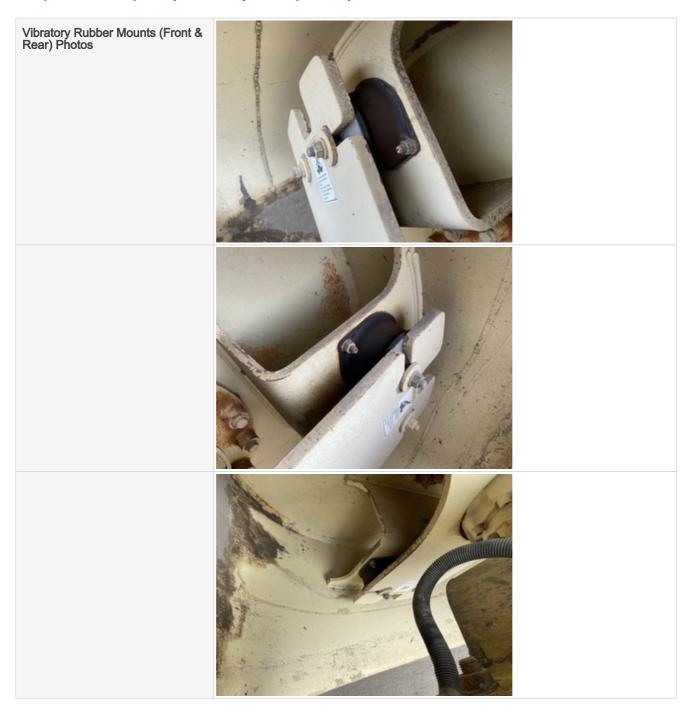

#### **Functional Test**

| Forward & Reverse                | 3 - Normal Wear & Tear                                   |
|----------------------------------|----------------------------------------------------------|
| Steering                         | 3 - Normal Wear & Tear                                   |
| Vibratory System                 | 3 - Normal Wear & Tear                                   |
| Front Drum                       | 3 - Normal Wear & Tear                                   |
| Rear Drum                        | 3 - Normal Wear & Tear                                   |
| Comments                         | Rear left side drum has recently replaced vibratory unit |
| Overall Functional Test Comments | Overall all main functions works properly.               |
| Operating Video                  | Click to Download                                        |