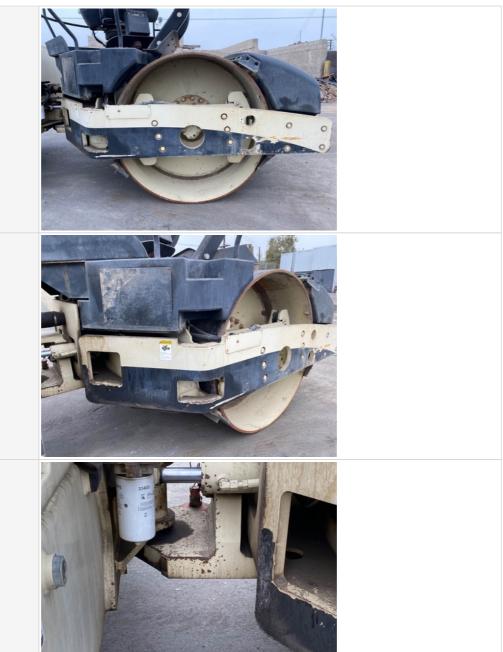

#### **Drivetrain Inspection Points**

| Drivetrain                      |                                       |
|---------------------------------|---------------------------------------|
| Hydrostatic Transmission?       | Yes                                   |
| 2 Speed?                        | Yes                                   |
| Hydrostatic Drive Configuration | Other (see comments)                  |
| Comments                        | Hydraulic pump powered to drive motor |
| Drive Motors                    | 3 - Normal Wear & Tear                |
| Drive Motor Photos              |                                       |

### **Inspection Report (Vibratory Compactor)**

Hydrostatic Parking Brake

3 - Normal Wear & Tear

Hydrostatic Parking Brake Condition

Good brake function

Hydrostatic Parking Brake Photos

#### **Hydraulics Cylinders Inspection Points**

| Steering Cylinders               | Check the steering cylinder. Note any wear, pitting, discoloration, etc. Take photos. |
|----------------------------------|---------------------------------------------------------------------------------------|
| Steering Cylinders: Mounting Pin | 3                                                                                     |
| Steering Cylinders: Oil Leaks    | No                                                                                    |

# **Inspection Report (Vibratory Compactor)**

Steering Cylinders Photos