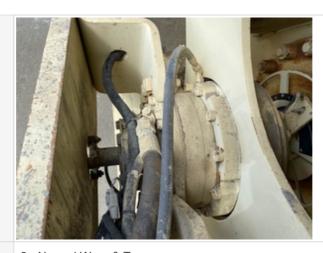

#### **Drivetrain Inspection Points**

| Drivetrain                      |                                       |
|---------------------------------|---------------------------------------|
| Hydrostatic Transmission?       | Yes                                   |
| 2 Speed?                        | Yes                                   |
| Hydrostatic Drive Configuration | Other (see comments)                  |
| Comments                        | Hydraulic pump powered to drive motor |
| Drive Motors                    | 3 - Normal Wear & Tear                |
| Drive Motor Photos              |                                       |

### **Inspection Report (Vibratory Compactor)**

Hydrostatic Parking Brake

3 - Normal Wear & Tear

Hydrostatic Parking Brake Condition

Good brake function

Hydrostatic Parking Brake Photos