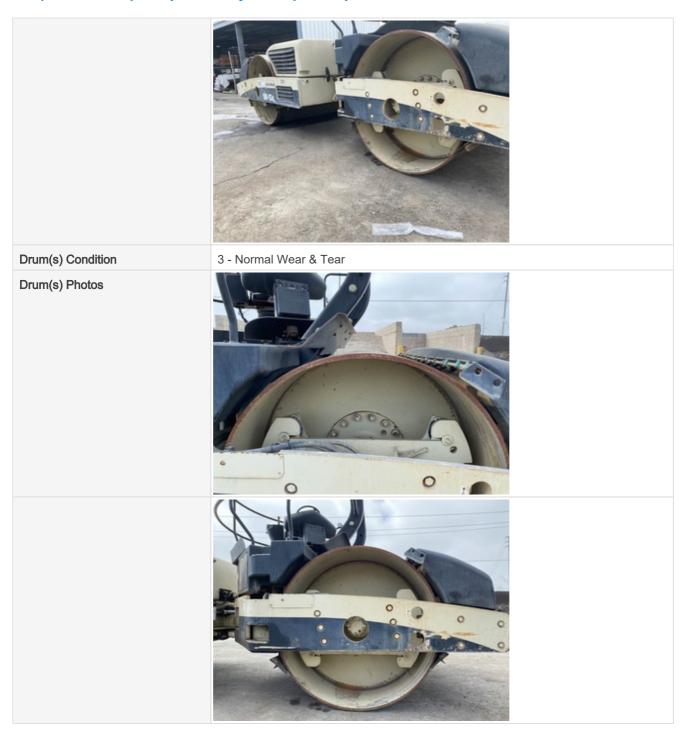

#### **Functional Test**

| Forward & Reverse                | 3 - Normal Wear & Tear                                   |
|----------------------------------|----------------------------------------------------------|
| Steering                         | 3 - Normal Wear & Tear                                   |
| Vibratory System                 | 3 - Normal Wear & Tear                                   |
| Front Drum                       | 3 - Normal Wear & Tear                                   |
| Rear Drum                        | 3 - Normal Wear & Tear                                   |
| Comments                         | Rear left side drum has recently replaced vibratory unit |
| Overall Functional Test Comments | Overall all main functions works properly.               |
| Operating Video                  | Click to Download                                        |