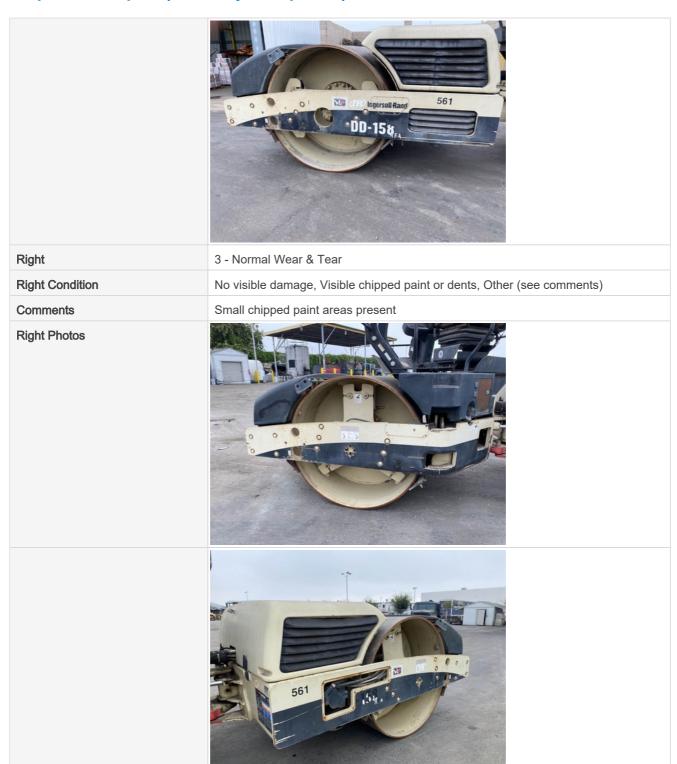

| Left           | 3 - Normal Wear & Tear                                                  |
|----------------|-------------------------------------------------------------------------|
| Left Condition | No visible damage, Visible chipped paint or dents, Other (see comments) |
| Comments       | Small paint chipped areas present                                       |

Left Photos