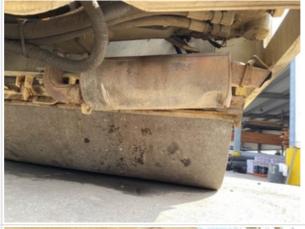

### **Chassis Inspection Points**

| Frame        | 3 - Normal Wear & Tear |
|--------------|------------------------|
| Frame Photos |                        |