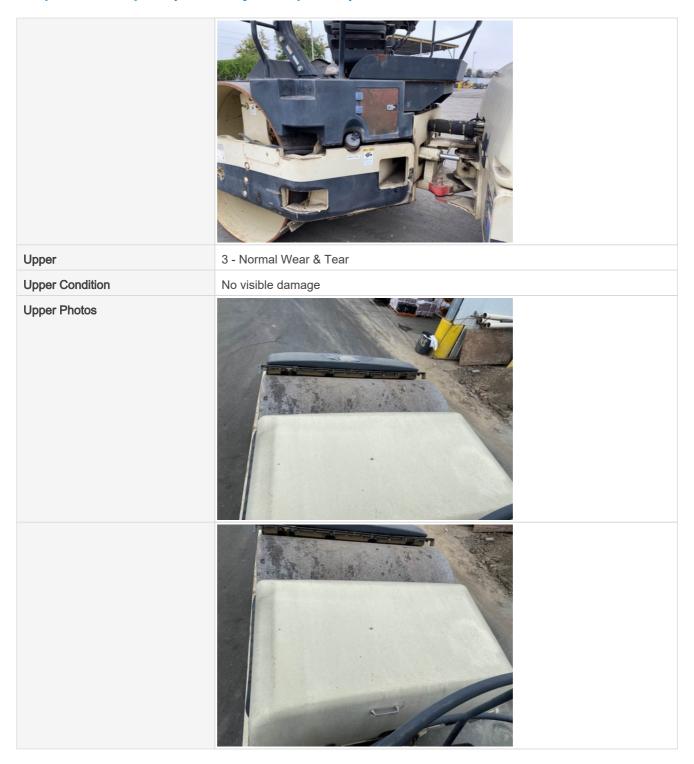

### **Inspection Report (Vibratory Compactor)**

Doors / Canopy Latches

Doors / Canopy Latches Condition

Doors / Canopy Latches Photos

3 - Normal Wear & Tear

No visible damage