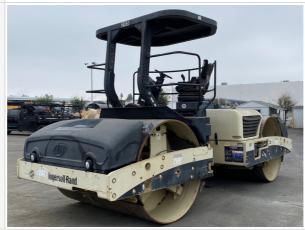

### **Inspection Report (Vibratory Compactor)**

#### **General Info**

| Year                                                               | 2005                        |
|--------------------------------------------------------------------|-----------------------------|
| Make                                                               | Ingersoll-Rand              |
| Model                                                              | DD-158HFA                   |
| Serial Number                                                      | 181360                      |
| Hour Meter Reading                                                 | 2,491 Hours                 |
| Previous Application (e.g., earth moving, mining, demolition, etc) | Asphalt Paving Construction |

#### **Features and Configuration**

| reatures and Configuration          |                            |
|-------------------------------------|----------------------------|
| Control Station Type                | Canopy                     |
| Heat                                | No                         |
| A/C                                 | No                         |
| Radio                               | No                         |
| Backup Camera                       | No                         |
| OMM (Operator & Maintenance Manual) | No                         |
| Telematics                          | No                         |
| Drum System                         | Dual Drum                  |
| Padfoot Roller?                     | No                         |
| Vibration Frequency (Hz)            | 41.7 to 56.7               |
| Centrifugal Force - Low/High (lbs)  | (Low) 38,280 (high) 44,190 |
| Water Spray System                  | Yes                        |