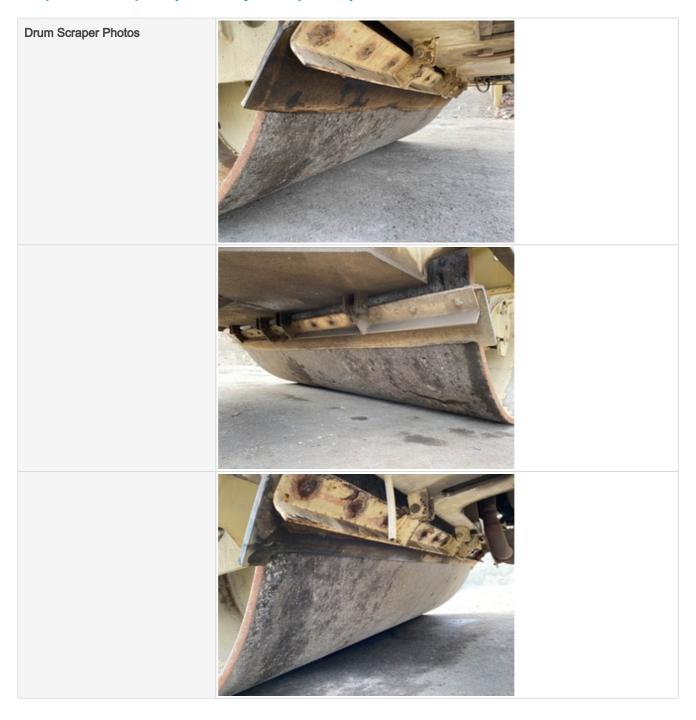

#### **Functional Test**

| Forward & Reverse                | 3 - Normal Wear & Tear                                   |
|----------------------------------|----------------------------------------------------------|
| Steering                         | 3 - Normal Wear & Tear                                   |
| Vibratory System                 | 3 - Normal Wear & Tear                                   |
| Front Drum                       | 3 - Normal Wear & Tear                                   |
| Rear Drum                        | 3 - Normal Wear & Tear                                   |
| Comments                         | Rear left side drum has recently replaced vibratory unit |
| Overall Functional Test Comments | Overall all main functions works properly.               |
| Operating Video                  | Click to Download                                        |