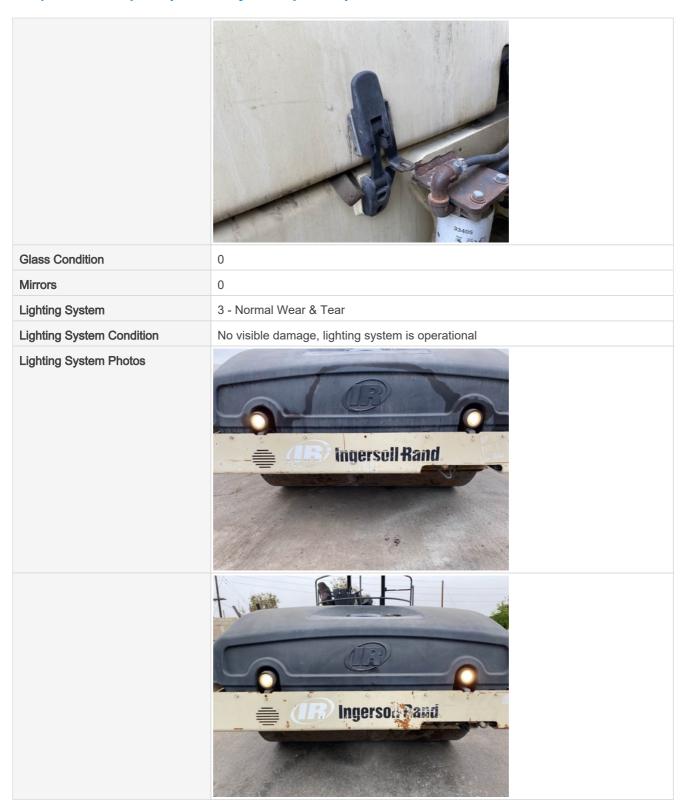

### **Inspection Report (Vibratory Compactor)**

Doors / Canopy Latches

Doors / Canopy Latches Condition

Doors / Canopy Latches Photos

3 - Normal Wear & Tear

No visible damage

### **Inspection Report (Vibratory Compactor)**

| Hour Meter Activity Photos  | 10 0m2<br>25 1)                                                                                                       |
|-----------------------------|-----------------------------------------------------------------------------------------------------------------------|
| Other Gauge Activity        | 3 - Normal Wear & Tear                                                                                                |
| Other Gauge Condition       | All cockpit gauges are functional and in good condition, Gauges are functional, with some wear and/or cosmetic damage |
| Other Gauge Activity Photos |                                                                                                                       |
| Heater & A/C                | 0                                                                                                                     |
| Fans / Vents                | 0                                                                                                                     |
| Travel Alarm                | 3 - Normal Wear & Tear                                                                                                |
| Travel Alarm Condition      | Travel alarm is installed and functioning as expected                                                                 |
| Horn                        | 3 - Normal Wear & Tear                                                                                                |
| Horn Condition              | Horn is installed and functioning as expected                                                                         |
| Backup Camera               | 0                                                                                                                     |
| Fire Extinguisher           | 0                                                                                                                     |
| First Aid Kit               | 0                                                                                                                     |