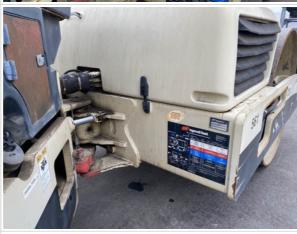

# Hydraulics Overall Wet or Damp Hydraulic Lines / Yes Appearance of Hydraulic Lines / 3 Hydraulic Lines / Fittings Condition Hydraulic lines & fittings are clean and in good condition, Dried seepages observed

Appearance of Hydraulic Lines / Fittings Photos