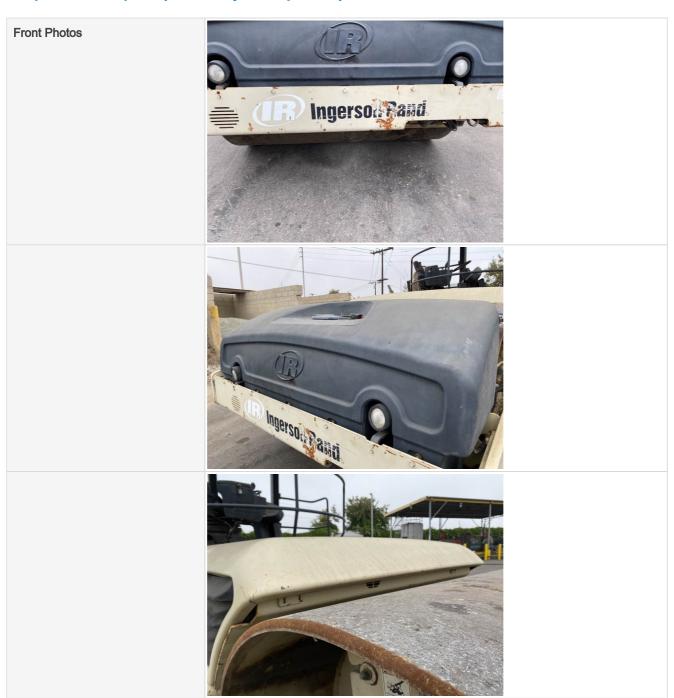

#### **Exterior Walkaround Photos**

### **General Appearance Inspection Points**

| General Appearance |                                                                         |
|--------------------|-------------------------------------------------------------------------|
| Front              | 3 - Normal Wear & Tear                                                  |
| Front Condition    | No visible damage, Visible chipped paint or dents, Other (see comments) |
| Comments           | Small scuff marks on front bumper                                       |