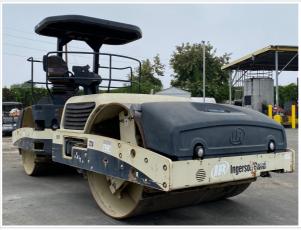

#### **Exterior 360 Walkaround**

#### Instructions

Take photos of the exterior of the piece of equipment. Capture a full 360 degree walk around and all major components.

Must have shots to capture:

- Front
- 45 degree corner shot of left front
- 45 degree corner shot of right front
- Left side
- Right side
- Rear
- 45 degree corner shot of left rear
- 45 degree corner shot of right rear