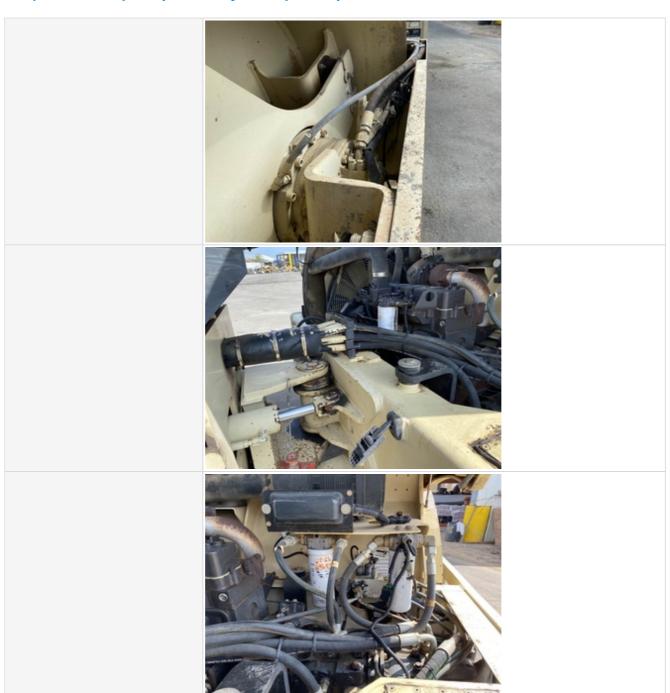

### **Engine Inspection Points**

| Engine                                   |                                              |
|------------------------------------------|----------------------------------------------|
| Engine Type (Make, Model, Cylinders, Hp) | Cummins QB6.7 - Turbocharged 6 Cyl - 185 HP. |
| Emissions Tier                           | Tier 2                                       |

| Engine Serial Number | 46414638 |
|----------------------|----------|
| Engine Fuel Type     | Diesel   |
| Engine Photos        |          |
|                      |          |
|                      |          |