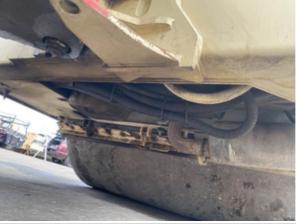

#### **Drivetrain Inspection Points**

| Drivetrain                      |                                       |
|---------------------------------|---------------------------------------|
| Hydrostatic Transmission?       | Yes                                   |
| 2 Speed?                        | Yes                                   |
| Hydrostatic Drive Configuration | Other (see comments)                  |
| Comments                        | Hydraulic pump powered to drive motor |
| Drive Motors                    | 3 - Normal Wear & Tear                |
| Drive Motor Photos              |                                       |

# Hydraulics Overall Wet or Damp Hydraulic Lines / Yes Appearance of Hydraulic Lines / 3 Hydraulic Lines / Fittings Condition Hydraulic lines & fittings are clean and in good condition, Dried seepages observed

Appearance of Hydraulic Lines / Fittings Photos