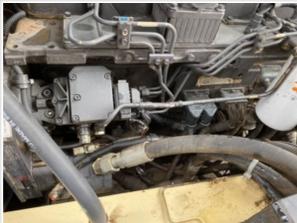

| Engine Serial Number | 46414638 |
|----------------------|----------|
| Engine Fuel Type     | Diesel   |
| Engine Photos        |          |
|                      |          |
|                      |          |