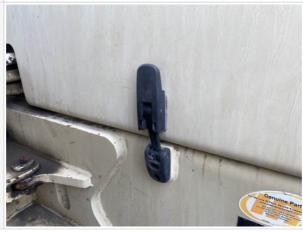

### **Inspection Report (Vibratory Compactor)**

Doors / Canopy Latches

Doors / Canopy Latches Condition

Doors / Canopy Latches Photos

3 - Normal Wear & Tear

No visible damage