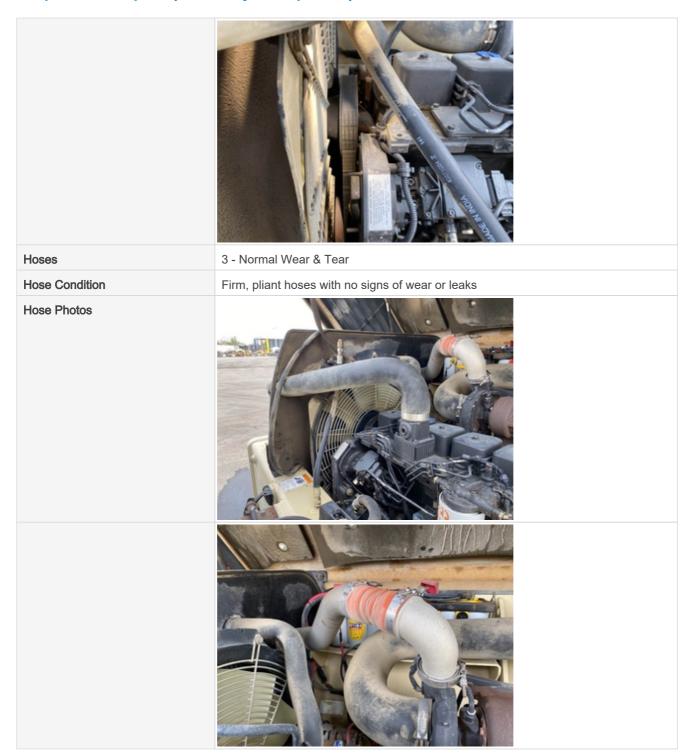

### **Engine Inspection Points**

| Engine                                   |                                              |
|------------------------------------------|----------------------------------------------|
| Engine Type (Make, Model, Cylinders, Hp) | Cummins QB6.7 - Turbocharged 6 Cyl - 185 HP. |
| Emissions Tier                           | Tier 2                                       |

| Engine Serial Number | 46414638 |
|----------------------|----------|
| Engine Fuel Type     | Diesel   |
| Engine Photos        |          |
|                      |          |
|                      |          |