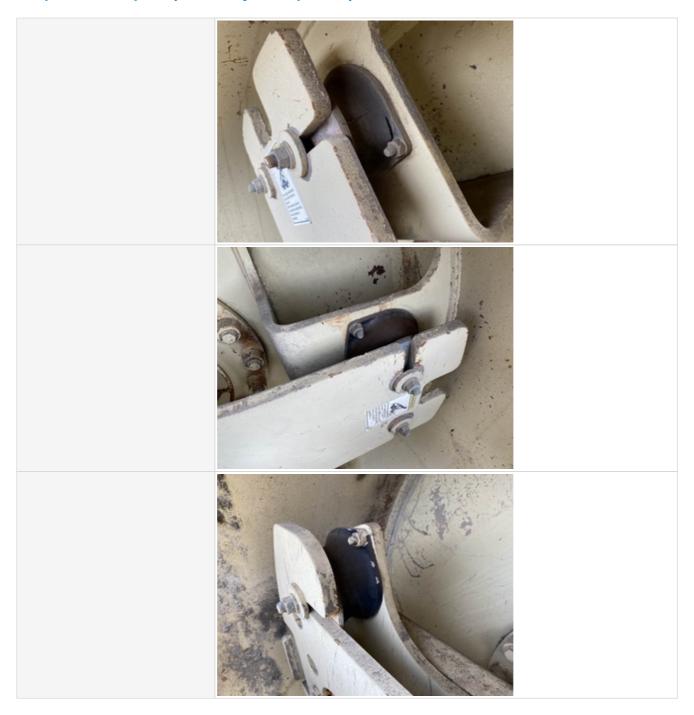

#### **Functional Test**

| Forward & Reverse                | 3 - Normal Wear & Tear                                   |
|----------------------------------|----------------------------------------------------------|
| Steering                         | 3 - Normal Wear & Tear                                   |
| Vibratory System                 | 3 - Normal Wear & Tear                                   |
| Front Drum                       | 3 - Normal Wear & Tear                                   |
| Rear Drum                        | 3 - Normal Wear & Tear                                   |
| Comments                         | Rear left side drum has recently replaced vibratory unit |
| Overall Functional Test Comments | Overall all main functions works properly.               |
| Operating Video                  | Click to Download                                        |