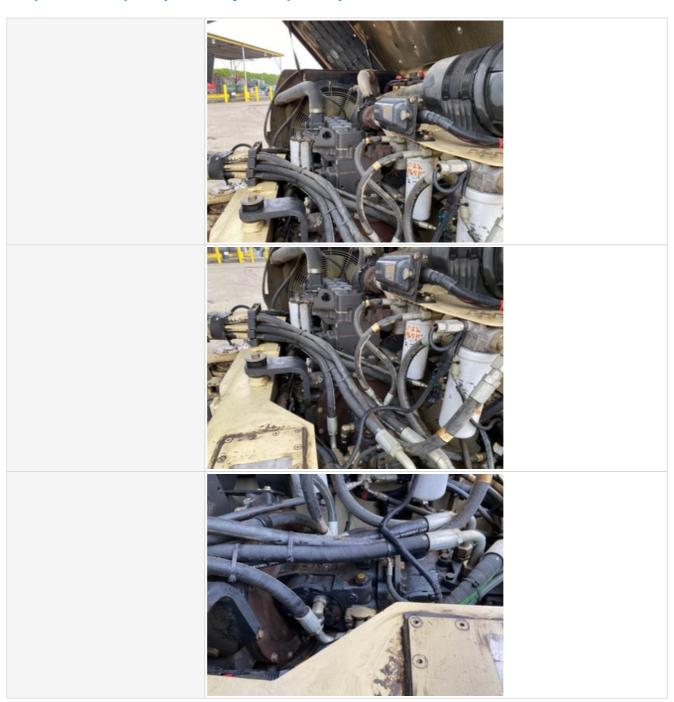

### **Engine Inspection Points**

| Engine                                   |                                              |
|------------------------------------------|----------------------------------------------|
| Engine Type (Make, Model, Cylinders, Hp) | Cummins QB6.7 - Turbocharged 6 Cyl - 185 HP. |
| Emissions Tier                           | Tier 2                                       |

| Engine Serial Number | 46414638 |
|----------------------|----------|
| Engine Fuel Type     | Diesel   |
| Engine Photos        |          |
|                      |          |
|                      |          |