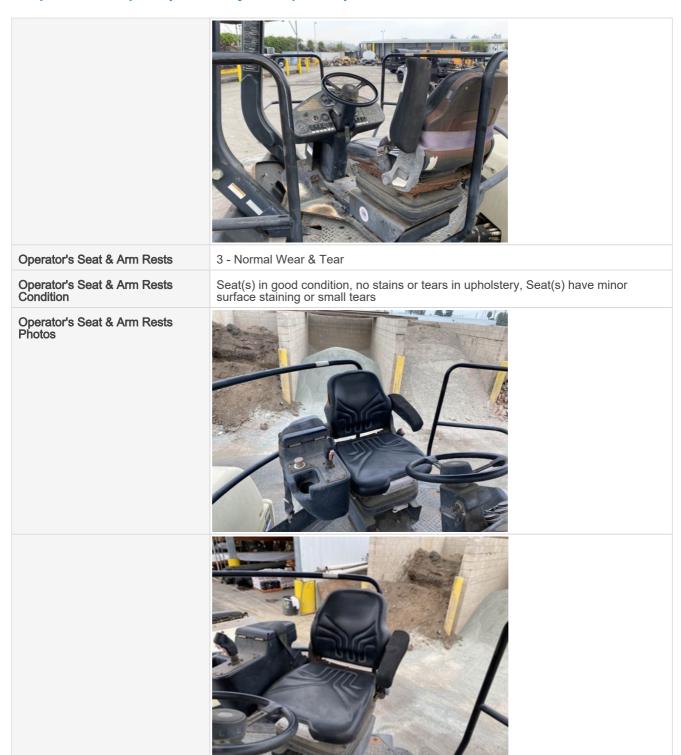

### **Inspection Report (Vibratory Compactor)**

**Control Station Inspection Points** 

**Control Station** 

| Seat Belt           | 1 - Service Required                                             |
|---------------------|------------------------------------------------------------------|
| Seat Belt Condition | Seat belt is inoperative or not installed, Other (see comments)  |
| Comments            | Seat belt locks in place but does not retract or extend properly |
| Seat Belt Photos    |                                                                  |