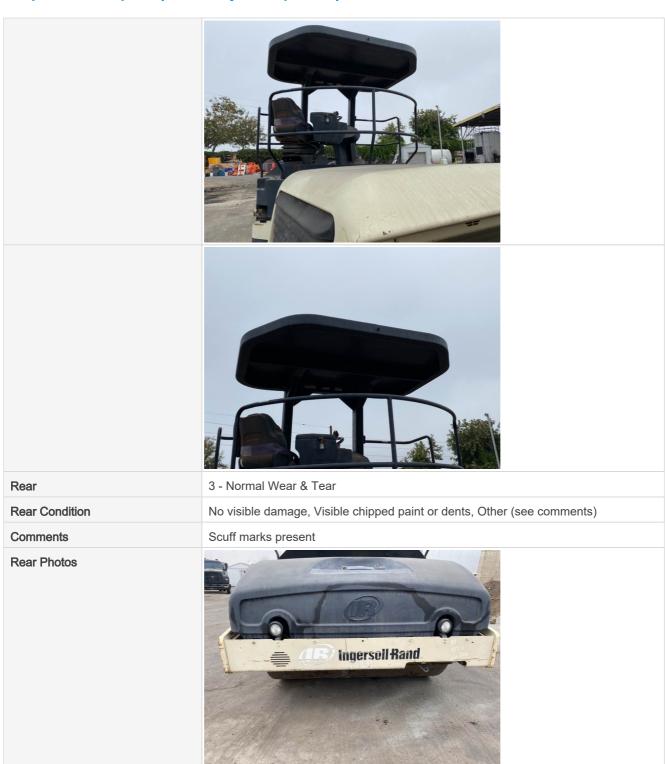

### **General Appearance Inspection Points**

| General Appearance |                                                                         |
|--------------------|-------------------------------------------------------------------------|
| Front              | 3 - Normal Wear & Tear                                                  |
| Front Condition    | No visible damage, Visible chipped paint or dents, Other (see comments) |
| Comments           | Small scuff marks on front bumper                                       |