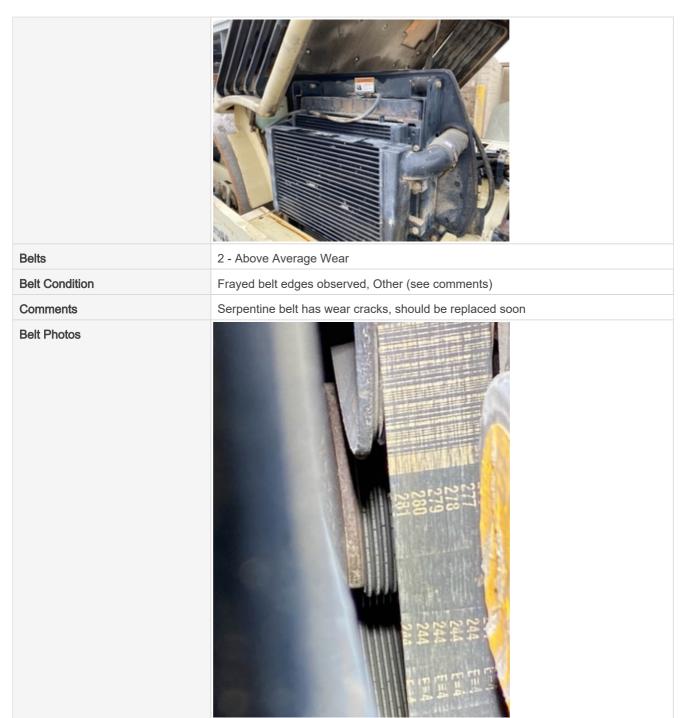

### **Engine Inspection Points**

| Engine                                   |                                              |
|------------------------------------------|----------------------------------------------|
| Engine Type (Make, Model, Cylinders, Hp) | Cummins QB6.7 - Turbocharged 6 Cyl - 185 HP. |
| Emissions Tier                           | Tier 2                                       |

| Engine Serial Number | 46414638 |
|----------------------|----------|
| Engine Fuel Type     | Diesel   |
| Engine Photos        |          |
|                      |          |
|                      |          |