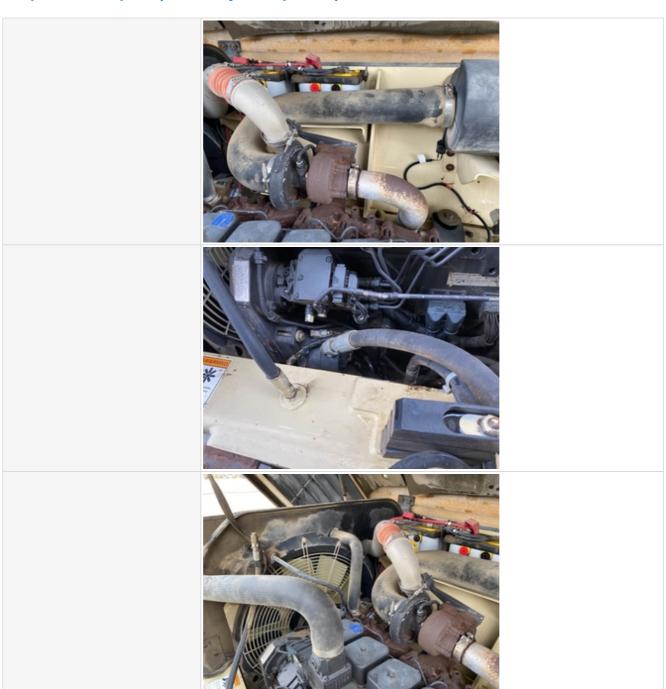

|                                                | Maria Andreas Control of the Control |
|------------------------------------------------|--------------------------------------------------------------------------------------------------------------------------------------------------------------------------------------------------------------------------------------------------------------------------------------------------------------------------------------------------------------------------------------------------------------------------------------------------------------------------------------------------------------------------------------------------------------------------------------------------------------------------------------------------------------------------------------------------------------------------------------------------------------------------------------------------------------------------------------------------------------------------------------------------------------------------------------------------------------------------------------------------------------------------------------------------------------------------------------------------------------------------------------------------------------------------------------------------------------------------------------------------------------------------------------------------------------------------------------------------------------------------------------------------------------------------------------------------------------------------------------------------------------------------------------------------------------------------------------------------------------------------------------------------------------------------------------------------------------------------------------------------------------------------------------------------------------------------------------------------------------------------------------------------------------------------------------------------------------------------------------------------------------------------------------------------------------------------------------------------------------------------------|
| Blow-by (Visual Observation Check)             | No                                                                                                                                                                                                                                                                                                                                                                                                                                                                                                                                                                                                                                                                                                                                                                                                                                                                                                                                                                                                                                                                                                                                                                                                                                                                                                                                                                                                                                                                                                                                                                                                                                                                                                                                                                                                                                                                                                                                                                                                                                                                                                                             |
| Unusual Noises (Upon Start-up, Idle, Shutdown) | No                                                                                                                                                                                                                                                                                                                                                                                                                                                                                                                                                                                                                                                                                                                                                                                                                                                                                                                                                                                                                                                                                                                                                                                                                                                                                                                                                                                                                                                                                                                                                                                                                                                                                                                                                                                                                                                                                                                                                                                                                                                                                                                             |
| Unusual Noise Notes                            | No unusual noises heard                                                                                                                                                                                                                                                                                                                                                                                                                                                                                                                                                                                                                                                                                                                                                                                                                                                                                                                                                                                                                                                                                                                                                                                                                                                                                                                                                                                                                                                                                                                                                                                                                                                                                                                                                                                                                                                                                                                                                                                                                                                                                                        |
| Engine Smoke (Upon Start-up, Idle, Shutdown)   | No                                                                                                                                                                                                                                                                                                                                                                                                                                                                                                                                                                                                                                                                                                                                                                                                                                                                                                                                                                                                                                                                                                                                                                                                                                                                                                                                                                                                                                                                                                                                                                                                                                                                                                                                                                                                                                                                                                                                                                                                                                                                                                                             |
| Engine Smoke Notes                             | No engine smoke issues observed                                                                                                                                                                                                                                                                                                                                                                                                                                                                                                                                                                                                                                                                                                                                                                                                                                                                                                                                                                                                                                                                                                                                                                                                                                                                                                                                                                                                                                                                                                                                                                                                                                                                                                                                                                                                                                                                                                                                                                                                                                                                                                |
| Engine Exhaust Color                           | Clear                                                                                                                                                                                                                                                                                                                                                                                                                                                                                                                                                                                                                                                                                                                                                                                                                                                                                                                                                                                                                                                                                                                                                                                                                                                                                                                                                                                                                                                                                                                                                                                                                                                                                                                                                                                                                                                                                                                                                                                                                                                                                                                          |
| Battery                                        | 3 - Normal Wear & Tear                                                                                                                                                                                                                                                                                                                                                                                                                                                                                                                                                                                                                                                                                                                                                                                                                                                                                                                                                                                                                                                                                                                                                                                                                                                                                                                                                                                                                                                                                                                                                                                                                                                                                                                                                                                                                                                                                                                                                                                                                                                                                                         |
| Battery Condition                              | Like new, recently replaced, Other (see comments)                                                                                                                                                                                                                                                                                                                                                                                                                                                                                                                                                                                                                                                                                                                                                                                                                                                                                                                                                                                                                                                                                                                                                                                                                                                                                                                                                                                                                                                                                                                                                                                                                                                                                                                                                                                                                                                                                                                                                                                                                                                                              |
| Comments                                       | Batteries upgraded to Optimas                                                                                                                                                                                                                                                                                                                                                                                                                                                                                                                                                                                                                                                                                                                                                                                                                                                                                                                                                                                                                                                                                                                                                                                                                                                                                                                                                                                                                                                                                                                                                                                                                                                                                                                                                                                                                                                                                                                                                                                                                                                                                                  |

### **Inspection Report (Vibratory Compactor)**

**Battery Condition Photos** Radiator 3 - Normal Wear & Tear Radiator fins & components appear to be in good working order, no signs of damage **Radiator Condition** or leaks **Radiator Photos** 