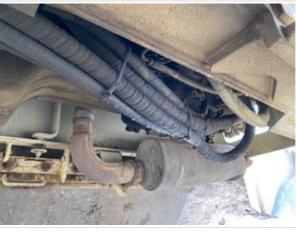

# Hydraulics Overall Wet or Damp Hydraulic Lines / Yes Appearance of Hydraulic Lines / 3 Hydraulic Lines / Fittings Condition Hydraulic lines & fittings are clean and in good condition, Dried seepages observed

Appearance of Hydraulic Lines / Fittings Photos