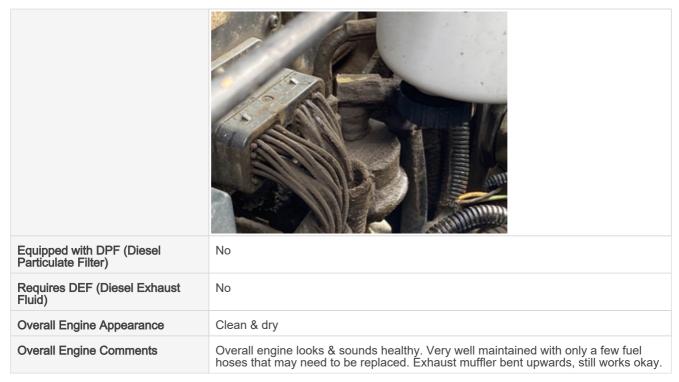

### **Engine Inspection Points**

| Engine                                   |                                              |
|------------------------------------------|----------------------------------------------|
| Engine Type (Make, Model, Cylinders, Hp) | Cummins QB6.7 - Turbocharged 6 Cyl - 185 HP. |
| Emissions Tier                           | Tier 2                                       |

|                                                | Maria Andreas Control of the Control |
|------------------------------------------------|--------------------------------------------------------------------------------------------------------------------------------------------------------------------------------------------------------------------------------------------------------------------------------------------------------------------------------------------------------------------------------------------------------------------------------------------------------------------------------------------------------------------------------------------------------------------------------------------------------------------------------------------------------------------------------------------------------------------------------------------------------------------------------------------------------------------------------------------------------------------------------------------------------------------------------------------------------------------------------------------------------------------------------------------------------------------------------------------------------------------------------------------------------------------------------------------------------------------------------------------------------------------------------------------------------------------------------------------------------------------------------------------------------------------------------------------------------------------------------------------------------------------------------------------------------------------------------------------------------------------------------------------------------------------------------------------------------------------------------------------------------------------------------------------------------------------------------------------------------------------------------------------------------------------------------------------------------------------------------------------------------------------------------------------------------------------------------------------------------------------------------|
| Blow-by (Visual Observation Check)             | No                                                                                                                                                                                                                                                                                                                                                                                                                                                                                                                                                                                                                                                                                                                                                                                                                                                                                                                                                                                                                                                                                                                                                                                                                                                                                                                                                                                                                                                                                                                                                                                                                                                                                                                                                                                                                                                                                                                                                                                                                                                                                                                             |
| Unusual Noises (Upon Start-up, Idle, Shutdown) | No                                                                                                                                                                                                                                                                                                                                                                                                                                                                                                                                                                                                                                                                                                                                                                                                                                                                                                                                                                                                                                                                                                                                                                                                                                                                                                                                                                                                                                                                                                                                                                                                                                                                                                                                                                                                                                                                                                                                                                                                                                                                                                                             |
| Unusual Noise Notes                            | No unusual noises heard                                                                                                                                                                                                                                                                                                                                                                                                                                                                                                                                                                                                                                                                                                                                                                                                                                                                                                                                                                                                                                                                                                                                                                                                                                                                                                                                                                                                                                                                                                                                                                                                                                                                                                                                                                                                                                                                                                                                                                                                                                                                                                        |
| Engine Smoke (Upon Start-up, Idle, Shutdown)   | No                                                                                                                                                                                                                                                                                                                                                                                                                                                                                                                                                                                                                                                                                                                                                                                                                                                                                                                                                                                                                                                                                                                                                                                                                                                                                                                                                                                                                                                                                                                                                                                                                                                                                                                                                                                                                                                                                                                                                                                                                                                                                                                             |
| Engine Smoke Notes                             | No engine smoke issues observed                                                                                                                                                                                                                                                                                                                                                                                                                                                                                                                                                                                                                                                                                                                                                                                                                                                                                                                                                                                                                                                                                                                                                                                                                                                                                                                                                                                                                                                                                                                                                                                                                                                                                                                                                                                                                                                                                                                                                                                                                                                                                                |
| Engine Exhaust Color                           | Clear                                                                                                                                                                                                                                                                                                                                                                                                                                                                                                                                                                                                                                                                                                                                                                                                                                                                                                                                                                                                                                                                                                                                                                                                                                                                                                                                                                                                                                                                                                                                                                                                                                                                                                                                                                                                                                                                                                                                                                                                                                                                                                                          |
| Battery                                        | 3 - Normal Wear & Tear                                                                                                                                                                                                                                                                                                                                                                                                                                                                                                                                                                                                                                                                                                                                                                                                                                                                                                                                                                                                                                                                                                                                                                                                                                                                                                                                                                                                                                                                                                                                                                                                                                                                                                                                                                                                                                                                                                                                                                                                                                                                                                         |
| Battery Condition                              | Like new, recently replaced, Other (see comments)                                                                                                                                                                                                                                                                                                                                                                                                                                                                                                                                                                                                                                                                                                                                                                                                                                                                                                                                                                                                                                                                                                                                                                                                                                                                                                                                                                                                                                                                                                                                                                                                                                                                                                                                                                                                                                                                                                                                                                                                                                                                              |
| Comments                                       | Batteries upgraded to Optimas                                                                                                                                                                                                                                                                                                                                                                                                                                                                                                                                                                                                                                                                                                                                                                                                                                                                                                                                                                                                                                                                                                                                                                                                                                                                                                                                                                                                                                                                                                                                                                                                                                                                                                                                                                                                                                                                                                                                                                                                                                                                                                  |