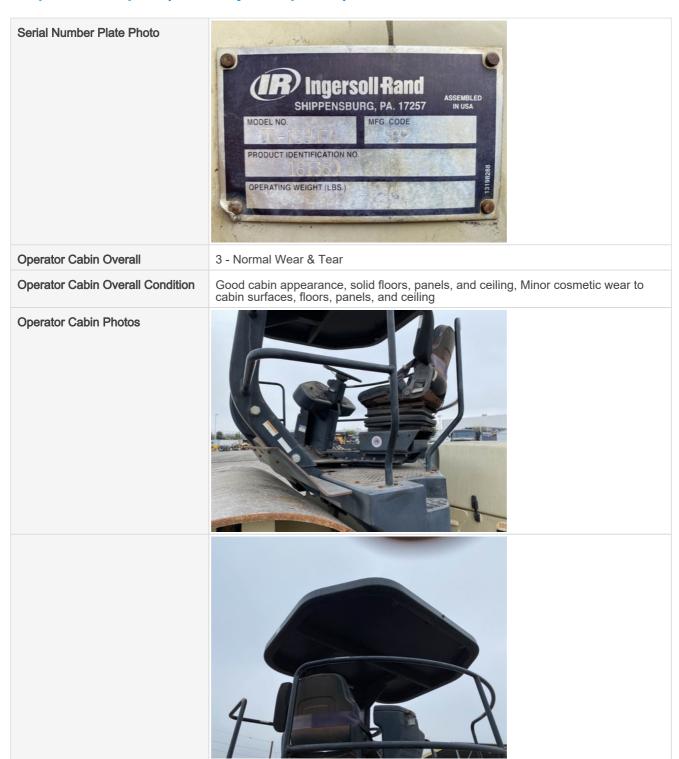

#### **General Info**

| Year                                                               | 2005                        |
|--------------------------------------------------------------------|-----------------------------|
| Make                                                               | Ingersoll-Rand              |
| Model                                                              | DD-158HFA                   |
| Serial Number                                                      | 181360                      |
| Hour Meter Reading                                                 | 2,491 Hours                 |
| Previous Application (e.g., earth moving, mining, demolition, etc) | Asphalt Paving Construction |