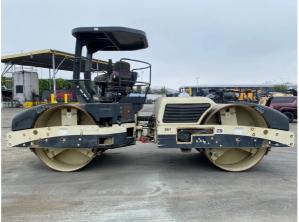

#### **Exterior 360 Walkaround**

#### Instructions

Take photos of the exterior of the piece of equipment. Capture a full 360 degree walk around and all major components.

Must have shots to capture:

- Front
- 45 degree corner shot of left front
- 45 degree corner shot of right front
- Left side
- Right side
- Rear
- 45 degree corner shot of left rear
- 45 degree corner shot of right rear