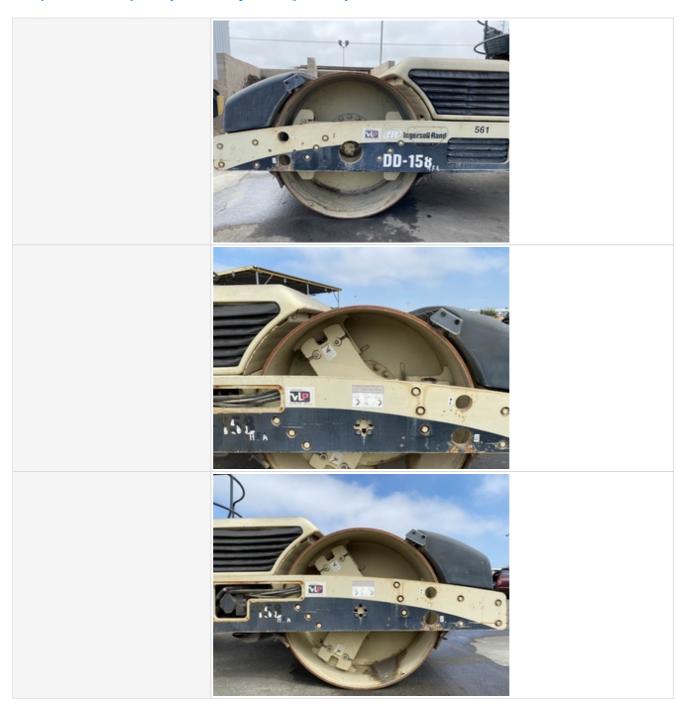

rive Configuration | Other (see comments)                  |
| Comments                        | Hydraulic pump powered to drive motor |
| Drive Motors                    | 3 - Normal Wear & Tear                |
| Drive Motor Photos              |                                       |







### **Inspection Report (Vibratory Compactor)**



Hydrostatic Parking Brake

3 - Normal Wear & Tear

Hydrostatic Parking Brake Condition

Good brake function

Hydrostatic Parking Brake Photos



### **Chassis Inspection Points**

| Frame        | 3 - Normal Wear & Tear |
|--------------|------------------------|
| Frame Photos |                        |



















# **Inspection Report (Vibratory Compactor)**





**Level Stance** 

**Level Stance Photos** 

3 - Normal Wear & Tear

































#### **Inspection Report (Vibratory Compactor)**



**Overall Chassis** 

3 - Normal Wear & Tear

#### **Hydraulics Overall Inspection Points**

# Hydraulics Overall Wet or Damp Hydraulic Lines / Yes Appearance of Hydraulic Lines / 3 Hydraulic Lines / Fittings Condition Hydraulic lines & fittings are clean and in good condition, Dried seepages observed

Appearance of Hydraulic Lines / Fittings Photos



















#### **Inspection Report (Vibratory Compactor)**



#### **Hydraulics Cylinders Inspection Points**

| Steering Cylinders               | Check the steering cylinder. Note any wear, pitting, discoloration, etc. Take photos. |
|----------------------------------|---------------------------------------------------------------------------------------|
|