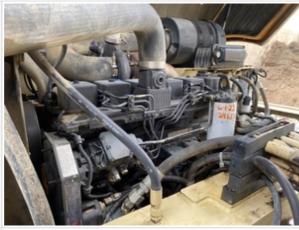

### **Engine Inspection Points**

| Engine                                   |                                              |
|------------------------------------------|----------------------------------------------|
| Engine Type (Make, Model, Cylinders, Hp) | Cummins QB6.7 - Turbocharged 6 Cyl - 185 HP. |
| Emissions Tier                           | Tier 2                                       |

| Engine Serial Number | 46414638 |
|----------------------|----------|
| Engine Fuel Type     | Diesel   |
| Engine Photos        |          |
|                      |          |
|                      |          |