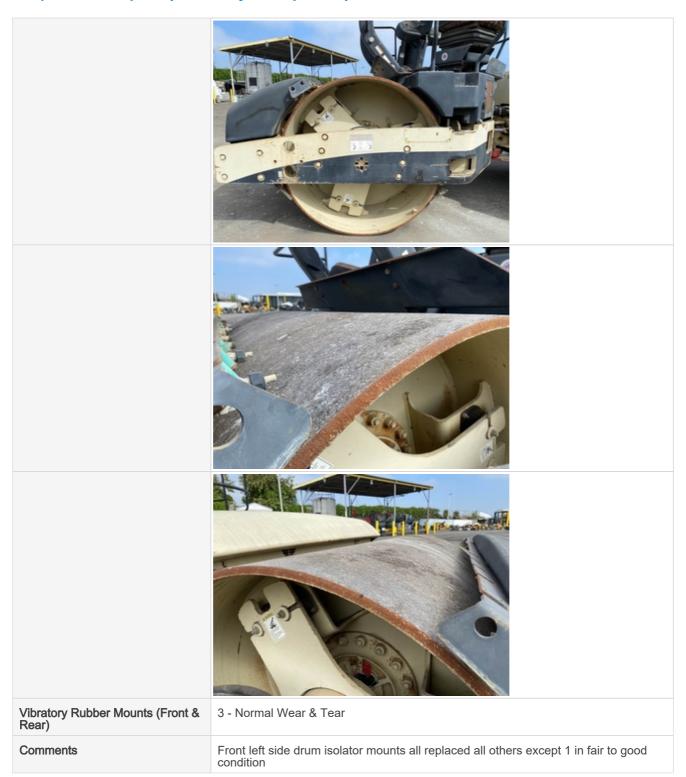

#### **Functional Test**

| Forward & Reverse                | 3 - Normal Wear & Tear                                   |
|----------------------------------|----------------------------------------------------------|
| Steering                         | 3 - Normal Wear & Tear                                   |
| Vibratory System                 | 3 - Normal Wear & Tear                                   |
| Front Drum                       | 3 - Normal Wear & Tear                                   |
| Rear Drum                        | 3 - Normal Wear & Tear                                   |
| Comments                         | Rear left side drum has recently replaced vibratory unit |
| Overall Functional Test Comments | Overall all main functions works properly.               |
| Operating Video                  | Click to Download                                        |