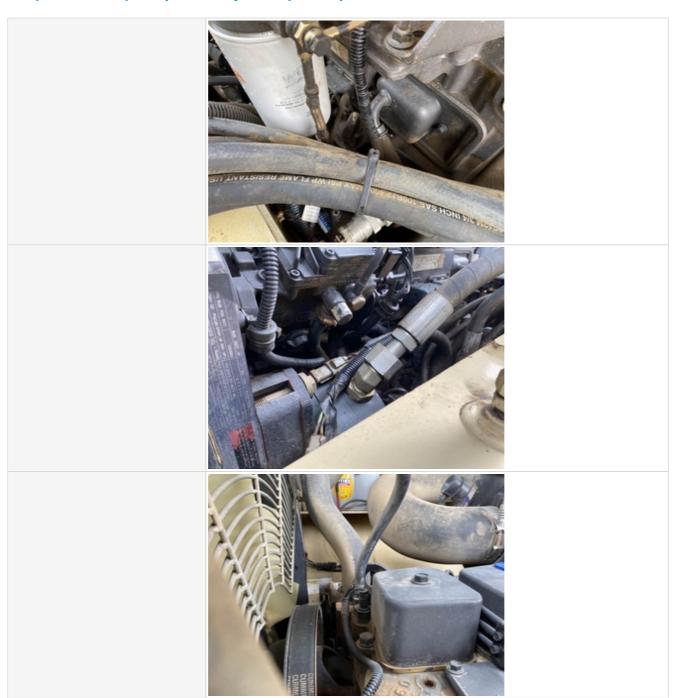

| Engine Serial Number | 46414638 |
|----------------------|----------|
| Engine Fuel Type     | Diesel   |
| Engine Photos        |          |
|                      |          |
|                      |          |

|                                                | Maria Andreas Control of the Control |
|------------------------------------------------|--------------------------------------------------------------------------------------------------------------------------------------------------------------------------------------------------------------------------------------------------------------------------------------------------------------------------------------------------------------------------------------------------------------------------------------------------------------------------------------------------------------------------------------------------------------------------------------------------------------------------------------------------------------------------------------------------------------------------------------------------------------------------------------------------------------------------------------------------------------------------------------------------------------------------------------------------------------------------------------------------------------------------------------------------------------------------------------------------------------------------------------------------------------------------------------------------------------------------------------------------------------------------------------------------------------------------------------------------------------------------------------------------------------------------------------------------------------------------------------------------------------------------------------------------------------------------------------------------------------------------------------------------------------------------------------------------------------------------------------------------------------------------------------------------------------------------------------------------------------------------------------------------------------------------------------------------------------------------------------------------------------------------------------------------------------------------------------------------------------------------------|
| Blow-by (Visual Observation Check)             | No                                                                                                                                                                                                                                                                                                                                                                                                                                                                                                                                                                                                                                                                                                                                                                                                                                                                                                                                                                                                                                                                                                                                                                                                                                                                                                                                                                                                                                                                                                                                                                                                                                                                                                                                                                                                                                                                                                                                                                                                                                                                                                                             |
| Unusual Noises (Upon Start-up, Idle, Shutdown) | No                                                                                                                                                                                                                                                                                                                                                                                                                                                                                                                                                                                                                                                                                                                                                                                                                                                                                                                                                                                                                                                                                                                                                                                                                                                                                                                                                                                                                                                                                                                                                                                                                                                                                                                                                                                                                                                                                                                                                                                                                                                                                                                             |
| Unusual Noise Notes                            | No unusual noises heard                                                                                                                                                                                                                                                                                                                                                                                                                                                                                                                                                                                                                                                                                                                                                                                                                                                                                                                                                                                                                                                                                                                                                                                                                                                                                                                                                                                                                                                                                                                                                                                                                                                                                                                                                                                                                                                                                                                                                                                                                                                                                                        |
| Engine Smoke (Upon Start-up, Idle, Shutdown)   | No                                                                                                                                                                                                                                                                                                                                                                                                                                                                                                                                                                                                                                                                                                                                                                                                                                                                                                                                                                                                                                                                                                                                                                                                                                                                                                                                                                                                                                                                                                                                                                                                                                                                                                                                                                                                                                                                                                                                                                                                                                                                                                                             |
| Engine Smoke Notes                             | No engine smoke issues observed                                                                                                                                                                                                                                                                                                                                                                                                                                                                                                                                                                                                                                                                                                                                                                                                                                                                                                                                                                                                                                                                                                                                                                                                                                                                                                                                                                                                                                                                                                                                                                                                                                                                                                                                                                                                                                                                                                                                                                                                                                                                                                |
| Engine Exhaust Color                           | Clear                                                                                                                                                                                                                                                                                                                                                                                                                                                                                                                                                                                                                                                                                                                                                                                                                                                                                                                                                                                                                                                                                                                                                                                                                                                                                                                                                                                                                                                                                                                                                                                                                                                                                                                                                                                                                                                                                                                                                                                                                                                                                                                          |
| Battery                                        | 3 - Normal Wear & Tear                                                                                                                                                                                                                                                                                                                                                                                                                                                                                                                                                                                                                                                                                                                                                                                                                                                                                                                                                                                                                                                                                                                                                                                                                                                                                                                                                                                                                                                                                                                                                                                                                                                                                                                                                                                                                                                                                                                                                                                                                                                                                                         |
| Battery Condition                              | Like new, recently replaced, Other (see comments)                                                                                                                                                                                                                                                                                                                                                                                                                                                                                                                                                                                                                                                                                                                                                                                                                                                                                                                                                                                                                                                                                                                                                                                                                                                                                                                                                                                                                                                                                                                                                                                                                                                                                                                                                                                                                                                                                                                                                                                                                                                                              |
| Comments                                       | Batteries upgraded to Optimas                                                                                                                                                                                                                                                                                                                                                                                                                                                                                                                                                                                                                                                                                                                                                                                                                                                                                                                                                                                                                                                                                                                                                                                                                                                                                                                                                                                                                                                                                                                                                                                                                                                                                                                                                                                                                                                                                                                                                                                                                                                                                                  |