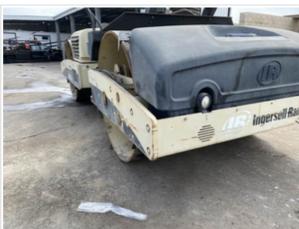

ion?       | Yes                                   |
| 2 Speed?                        | Yes                                   |
| Hydrostatic Drive Configuration | Other (see comments)                  |
| Comments                        | Hydraulic pump powered to drive motor |
| Drive Motors                    | 3 - Normal Wear & Tear                |
| Drive Motor Photos              |                                       |







### **Inspection Report (Vibratory Compactor)**



Hydrostatic Parking Brake

3 - Normal Wear & Tear

Hydrostatic Parking Brake Condition

Good brake function

Hydrostatic Parking Brake Photos



### **Chassis Inspection Points**

| Frame        | 3 - Normal Wear & Tear |
|--------------|------------------------|
| Frame Photos |                        |



















# **Inspection Report (Vibratory Compactor)**





**Level Stance** 

**Level Stance Photos** 

3 - Normal Wear & Tear

































#### **Inspection Report (Vibratory Compactor)**



**Overall Chassis** 

3 - Normal Wear & Tear

#### **Hydraulics Overall Inspection Points**

# Hydraulics Overall Wet or Damp Hydraulic Lines / Yes Appearance of Hydraulic Lines / 3 Hydraulic Lines / Fittings Condition Hydraulic lines & fittings are clean and in good condition, Dried seepages observed

Appearance of Hydraulic Lines / Fittings Photos



















#### **Inspection Report (Vibratory Compactor)**



#### **Hydraulics Cylinders Inspection Points**

| Steering Cylinders               | Check the steering cylinder. Note any wear, pitting, discoloration, etc