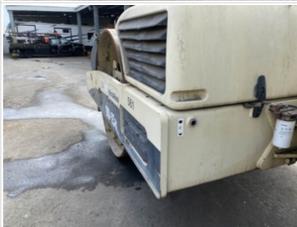

### **General Appearance Inspection Points**

| General Appearance |                                                                         |
|--------------------|-------------------------------------------------------------------------|
| Front              | 3 - Normal Wear & Tear                                                  |
| Front Condition    | No visible damage, Visible chipped paint or dents, Other (see comments) |
| Comments           | Small scuff marks on front bumper                                       |