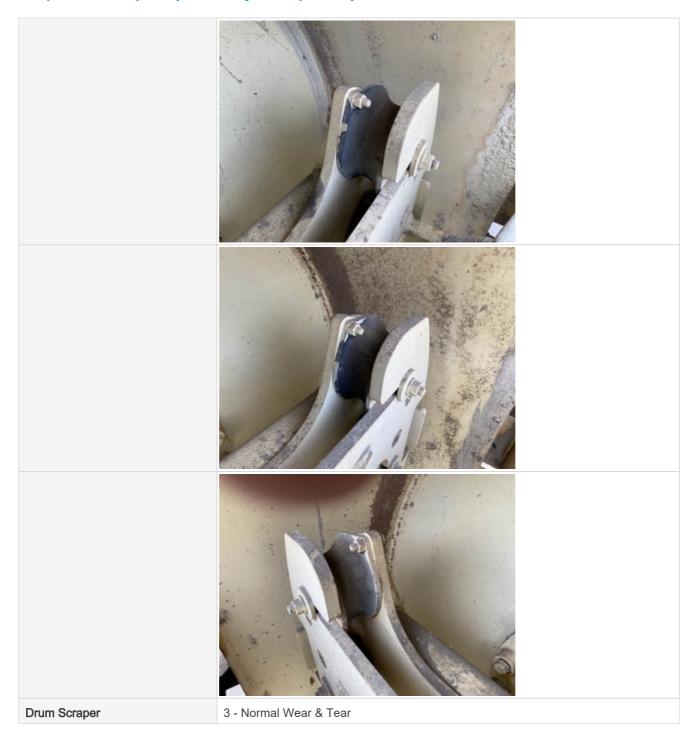

#### **Functional Test**

| Forward & Reverse                | 3 - Normal Wear & Tear                                   |
|----------------------------------|----------------------------------------------------------|
| Steering                         | 3 - Normal Wear & Tear                                   |
| Vibratory System                 | 3 - Normal Wear & Tear                                   |
| Front Drum                       | 3 - Normal Wear & Tear                                   |
| Rear Drum                        | 3 - Normal Wear & Tear                                   |
| Comments                         | Rear left side drum has recently replaced vibratory unit |
| Overall Functional Test Comments | Overall all main functions works properly.               |
| Operating Video                  | Click to Download                                        |