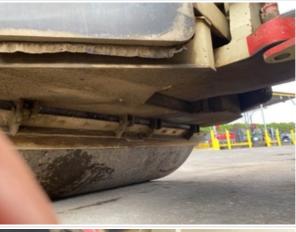

### **Chassis Inspection Points**

| Frame        | 3 - Normal Wear & Tear |
|--------------|------------------------|
| Frame Photos |                        |

#### **Inspection Report (Vibratory Compactor)**

**Overall Chassis** 

3 - Normal Wear & Tear