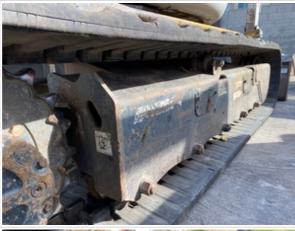

#### **Rubber Track Undercarriage**

Roller Frames

3 - Normal Wear & Tear

**Roller Frames Photos** 

| Front Idlers Photos  |                        |
|----------------------|------------------------|
|                      |                        |
| Rear Idlers          | 0                      |
| Track Rollers        | 3 - Normal Wear & Tear |
| Track Rollers Photos |                        |

## Inspection Report (Mini Excavator)

Sprockets

Sprockets Photos

3 - Normal Wear & Tear