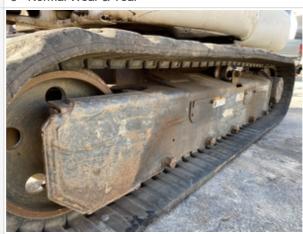

#### **Rubber Track Undercarriage**

Roller Frames

3 - Normal Wear & Tear

**Roller Frames Photos** 

| Front Idlers Photos  |                        |
|----------------------|------------------------|
|                      |                        |
| Rear Idlers          | 0                      |
| Track Rollers        | 3 - Normal Wear & Tear |
| Track Rollers Photos |                        |