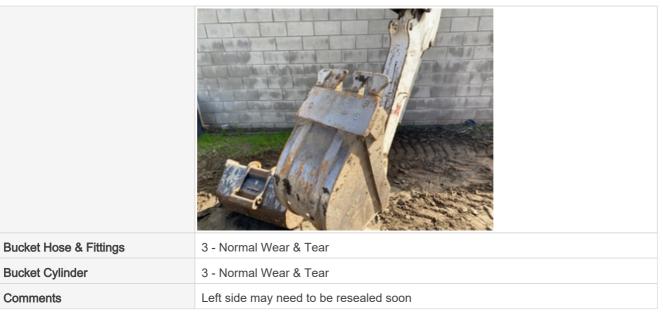

#### **Hydraulics Cylinders Inspection Points**

**Bucket Cylinder: Oil Leaks** 

No