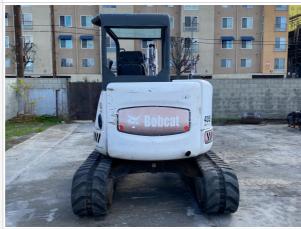

|
| Backup Camera                       | No     |
| OMM (Operator & Maintenance Manual) | No     |
| Telematics                          | No     |

# **Exterior Walkaround Photos**



#### Inspection Report (Mini Excavator)

#### **Exterior 360 Walkaround**

#### Instructions

Take photos of the exterior of the piece of equipment. Capture a full 360 degree walk around and all major components.

Must have shots to capture:

- Front 45 degree corner shot of left front
- 45 degree corner shot of right front
- Left side
- Right side
- Rear 45 degree corner shot of left rear
- 45 degree corner shot of right rear

Tips for good photos:
- Move the equipment into a open area without any visual distractions or other equipment in the background

#### **Exterior Walkaround Photos**















#### Inspection Report (Mini Excavator)







# **General Appearance Inspection Points**

| General Appearance |                        |
|--------------------|------------------------|
| Front              | 3 - Normal Wear & Tear |
| Front Condition    | No visible damage      |



# Inspection Report (Mini Excavator)

#### Front Photos















| Rear           | 3 - Normal Wear & Tear |
|----------------|------------------------|
| Rear Condition | No visible damage      |



# Inspection Report (Mini Excavator)

Rear Photos









# Inspection Report (Mini Excavator)





| Right           | 3 - Normal Wear & Tear |
|-----------------|------------------------|
| Right Condition | No visible damage      |

Right Photos

















|  | Upper           | 3 - Normal Wea