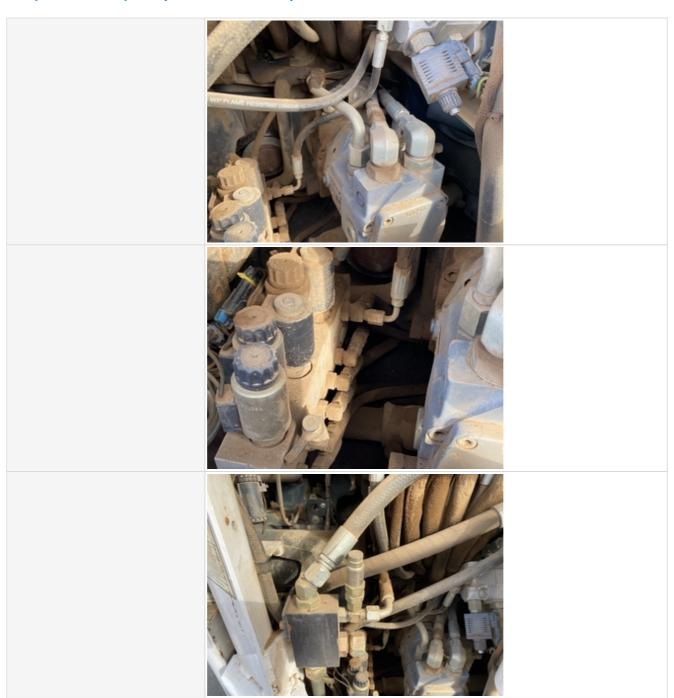

#### **Hydraulics Overall Inspection Points**

| nydraulics Overall Inspection Points            |                                                                                                                              |  |
|-------------------------------------------------|------------------------------------------------------------------------------------------------------------------------------|--|
| Hydraulics Overall                              |                                                                                                                              |  |
| Wet or Damp Hydraulic Lines / Fittings          | Yes                                                                                                                          |  |
| Appearance of Hydraulic Lines / Fittings        | 3 - Normal Wear & Tear                                                                                                       |  |
| Hydraulic Lines / Fittings Condition            | Hydraulic lines & fittings are clean and in good condition, Active leaks in hoses or fittings observed, Other (see comments) |  |
| Comments                                        | Observed signs of small hydraulic leaks at main control valve                                                                |  |
| Appearance of Hydraulic Lines / Fittings Photos |                                                                                                                              |  |
|                                                 | Bob!                                                                                                                         |  |

## Inspection Report (Mini Excavator)

| Unusual Noises (Hydraulic Pump)         | No                                              |
|-----------------------------------------|-------------------------------------------------|
| Hydraulic Pump Notes                    | No unusual noises heard during operation        |
| External Controls / Levers              | 3 - Normal Wear & Tear                          |
| External Controls / Levers<br>Condition | Good function & condition of hydraulic controls |