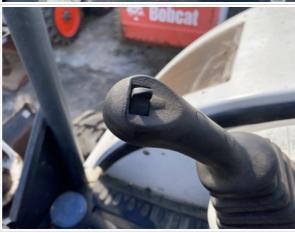

## Inspection Report (Mini Excavator)

| Unusual Noises (Hydraulic Pump)         | No                                              |
|-----------------------------------------|-------------------------------------------------|
| Hydraulic Pump Notes                    | No unusual noises heard during operation        |
| External Controls / Levers              | 3 - Normal Wear & Tear                          |
| External Controls / Levers<br>Condition | Good function & condition of hydraulic controls |

External Controls / Levers Photos