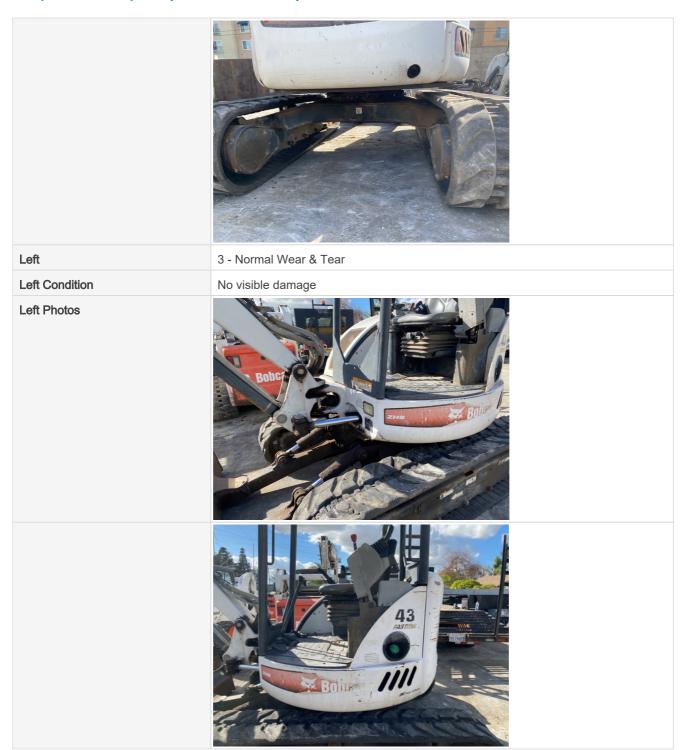

# Inspection Report (Mini Excavator)

| Right           | 3 - Normal Wear & Tear |
|-----------------|------------------------|
| Right Condition | No visible damage      |

Right Photos

|  | Upper           | 3 - Normal Wear & Tear |
|--|-----------------|------------------------|
|  | Upper Condition | No visible damage      |
|  | Upper Photos    |                        |