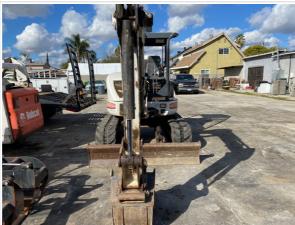

# **General Appearance Inspection Points**

| General Appearance |                        |
|--------------------|------------------------|
| Front              | 3 - Normal Wear & Tear |
| Front Condition    | No visible damage      |

#### Front Photos

| Rear           | 3 - Normal Wear & Tear |
|----------------|------------------------|
| Rear Condition | No visible damage      |