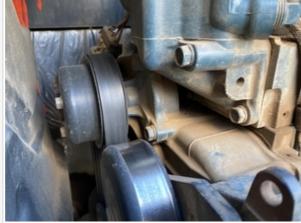

**Belt Condition** 

#### Inspection Report (Mini Excavator)

| Radiator Photos  Photos  Radiator Photos  Radiator Photos  Radiator Photos | mspection (Xepon | t (Will II Excavator)  |
|----------------------------------------------------------------------------|------------------|------------------------|
|                                                                            | Radiator Photos  |                        |
|                                                                            |                  |                        |
| Belts 3 - Normal Wear & Tear                                               |                  | Bohcat                 |
|                                                                            | Belts            | 3 - Normal Wear & Tear |

Belts appear in good condition & alignment with proper tension

| Belt Photos    |                                                   |
|----------------|---------------------------------------------------|
| Hoses          | 3 - Normal Wear & Tear                            |
| Hose Condition | Firm, pliant hoses with no signs of wear or leaks |
| Hose Photos    |                                                   |
|                |                                                   |