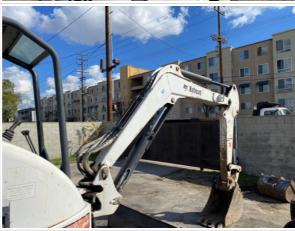

## Inspection Report (Mini Excavator)

**Stick Condition** 

3 - Normal Wear & Tear

Stick Photos

## Inspection Report (Mini Excavator)

| Boom Base Pin & Bushings       | 3 - Normal Wear & Tear                                               |
|--------------------------------|----------------------------------------------------------------------|
| Boom to Stick Pin & Bushings   | 3 - Normal Wear & Tear                                               |
| Stick to Bucket Pin & Bushings | 3 - Normal Wear & Tear                                               |
| Comments                       | Stick to bucket coupler has some play (may need bushings or spacers) |
| Turntable Bearing              | 3 - Normal Wear & Tear                                               |