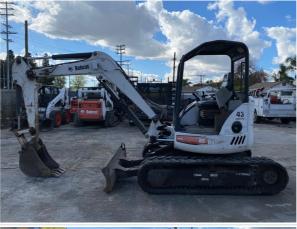

# Inspection Report (Mini Excavator)

| Right           | 3 - Normal Wear & Tear |
|-----------------|------------------------|
| Right Condition | No visible damage      |

Right Photos

|  | Upper           | 3 - Normal Wear & Tear |
|--|-----------------|------------------------|
|  | Upper Condition | No visible damage      |
|  | Upper Photos    |                        |

| Body Panels (Any Rust Damage?) | 3 - Normal Wear & Tear                                    |
|--------------------------------|-----------------------------------------------------------|
| Body Panel Condition           | No visible damage, good paint condition and panel fitment |
| Doors / Canopy Latches         | 3 - Normal Wear & Tear                                    |
| Steps / Ladders                | 3 - Normal Wear & Tear                                    |
| Handrails                      | 3 - Normal Wear & Tear                                    |