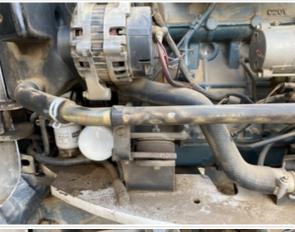

## **Engine Inspection Points**

| Engine                                      |                                               |
|---------------------------------------------|-----------------------------------------------|
| Engine Type (Make, Model,<br>Cylinders, Hp) | Kubota - V2003MDITE2BBC1 - 4CYL - 49HP - 2.0L |
| Emissions Tier                              | Tier 2                                        |
| Engine Serial Number                        | N/A                                           |
| Engine Fuel Type                            | Diesel                                        |
| Engine Photos                               |                                               |

| Blow-by (Visual Observation Check)             | No                                                                                         |
|------------------------------------------------|--------------------------------------------------------------------------------------------|
| Unusual Noises (Upon Start-up, Idle, Shutdown) | No                                                                                         |
| Unusual Noise Notes                            | No unusual noises heard                                                                    |
| Engine Smoke (Upon Start-up, Idle, Shutdown)   | No                                                                                         |
| Engine Smoke Notes                             | No engine smoke issues observed                                                            |
| Engine Exhaust Color                           | Clear, Other (see comments)                                                                |
| Comments                                       | Minor smoke at startup, goes away once warmed up                                           |
| Battery                                        | 3 - Normal Wear & Tear                                                                     |
| Battery Condition                              | Like new, recently replaced, Dusty & dirty appearance                                      |
| Comments                                       | Battery just replaced                                                                      |
| Battery Condition Photos                       |                                                                                            |
| Radiator                                       | 3 - Normal Wear & Tear                                                                     |
| Radiator Condition                             | Radiator fins & components appear to be in good working order, no signs of damage or leaks |

**Belt Condition** 

#### Inspection Report (Mini Excavator)

| Radiator Photos  Photos  Radiator Photos  Radiator Photos  Radiator Photos | mspection (Xepon | t (Will II Excavator)  |
|----------------------------------------------------------------------------|------------------|------------------------|
|                                                                            | Radiator Photos  |                        |
|                                                                            |                  |                        |
| Belts 3 - Normal Wear & Tear                                               |                  | Bohcat                 |
|                                                                            | Belts            | 3 - Normal Wear & Tear |