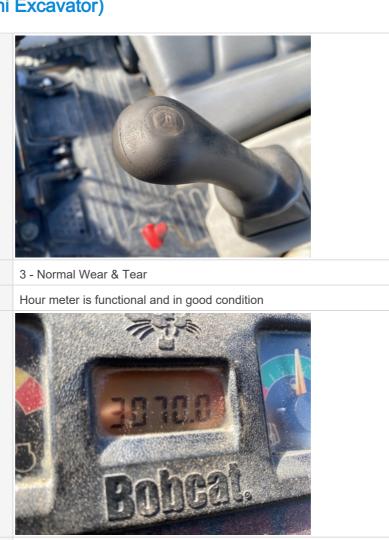

#### Inspection Report (Mini Excavator)

Other Gauge Activity

**Hour Meter Activity** 

**Hour Meter Condition** 

**Hour Meter Activity Photos** 

3 - Normal Wear & Tear

Other Gauge Condition

All cockpit gauges are functional and in good condition

#### **General Info**

| Year                                                               | 2005                 |
|--------------------------------------------------------------------|----------------------|
| Make                                                               | Bobcat               |
| Model                                                              | 435 HAG              |
| Serial Number                                                      | 563211071            |
| Hour Meter Reading                                                 | 3,070                |
| Previous Application (e.g., earth moving, mining, demolition, etc) | General Construction |