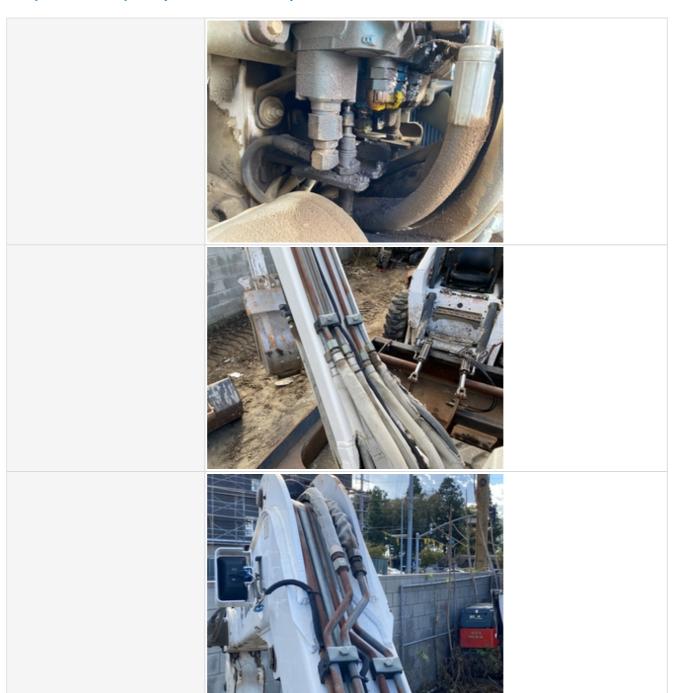

#### **Hydraulics Overall Inspection Points**

| nydraulics Overall Inspection Points            |                                                                                                                              |  |
|-------------------------------------------------|------------------------------------------------------------------------------------------------------------------------------|--|
| Hydraulics Overall                              |                                                                                                                              |  |
| Wet or Damp Hydraulic Lines / Fittings          | Yes                                                                                                                          |  |
| Appearance of Hydraulic Lines / Fittings        | 3 - Normal Wear & Tear                                                                                                       |  |
| Hydraulic Lines / Fittings Condition            | Hydraulic lines & fittings are clean and in good condition, Active leaks in hoses or fittings observed, Other (see comments) |  |
| Comments                                        | Observed signs of small hydraulic leaks at main control valve                                                                |  |
| Appearance of Hydraulic Lines / Fittings Photos |                                                                                                                              |  |
|                                                 | Bob!                                                                                                                         |  |

## Inspection Report (Mini Excavator)

| Unusual Noises (Hydraulic Pump)         | No                                              |
|-----------------------------------------|-------------------------------------------------|
| Hydraulic Pump Notes                    | No unusual noises heard during operation        |
| External Controls / Levers              | 3 - Normal Wear & Tear                          |
| External Controls / Levers<br>Condition | Good function & condition of hydraulic controls |