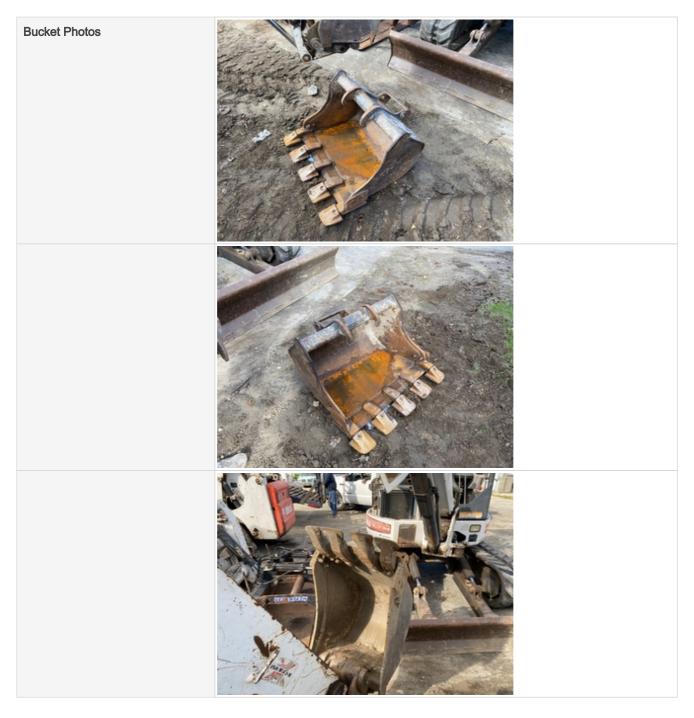

## **Bucket Inspection Points**

| Bucket Condition | 3 - Normal Wear & Tear |
|------------------|------------------------|
| Comments         | 18" and 30"            |

| Blade Inspection Points |                        |
|-------------------------|------------------------|
| Blade Condition         | 3 - Normal Wear & Tear |
| Blade Photos            |                        |
|                         |                        |
| Blade Edge              | 3 - Normal Wear & Tear |
| Blade Hose & Fittings   | 3 - Normal Wear & Tear |