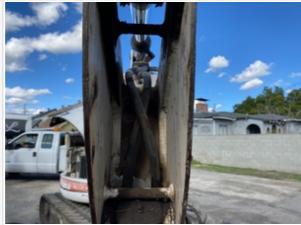

## Inspection Report (Mini Excavator)

**Stick Condition** 

3 - Normal Wear & Tear

Stick Photos

## Inspection Report (Mini Excavator)

| Boom Base Pin & Bushings       | 3 - Normal Wear & Tear                                               |
|--------------------------------|----------------------------------------------------------------------|
| Boom to Stick Pin & Bushings   | 3 - Normal Wear & Tear                                               |
| Stick to Bucket Pin & Bushings | 3 - Normal Wear & Tear                                               |
| Comments                       | Stick to bucket coupler has some play (may need bushings or spacers) |
| Turntable Bearing              | 3 - Normal Wear & Tear                                               |