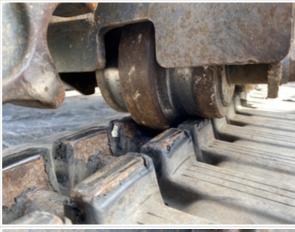

#### **Undercarriage Inspection Points**

#### **Rubber Track Undercarriage**

Roller Frames

3 - Normal Wear & Tear

**Roller Frames Photos** 

| Front Idlers Photos  |                        |
|----------------------|------------------------|
|                      |                        |
| Rear Idlers          | 0                      |
| Track Rollers        | 3 - Normal Wear & Tear |
| Track Rollers Photos |                        |