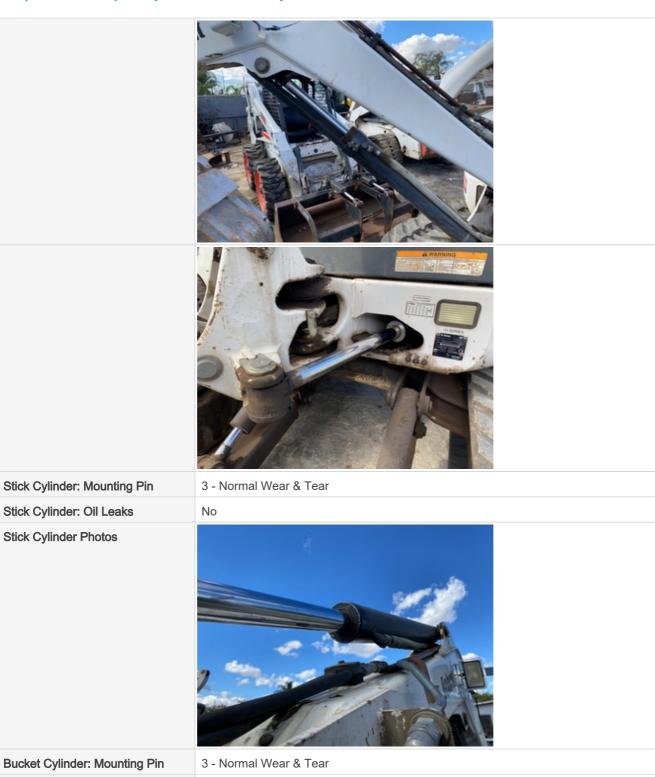

## Inspection Report (Mini Excavator)

**Stick Condition** 

3 - Normal Wear & Tear

Stick Photos

## Inspection Report (Mini Excavator)

| Boom Base Pin & Bushings       | 3 - Normal Wear & Tear                                               |
|--------------------------------|----------------------------------------------------------------------|
| Boom to Stick Pin & Bushings   | 3 - Normal Wear & Tear                                               |
| Stick to Bucket Pin & Bushings | 3 - Normal Wear & Tear                                               |
| Comments                       | Stick to bucket coupler has some play (may need bushings or spacers) |
| Turntable Bearing              | 3 - Normal Wear & Tear                                               |

#### **Hydraulics Cylinders Inspection Points**

**Bucket Cylinder: Oil Leaks** 

No