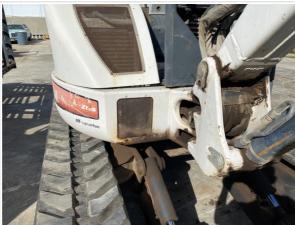

## Inspection Report (Mini Excavator)

**Stick Condition** 

3 - Normal Wear & Tear

Stick Photos

## Inspection Report (Mini Excavator)

| Boom Base Pin & Bushings       | 3 - Normal Wear & Tear                                               |
|--------------------------------|----------------------------------------------------------------------|
| Boom to Stick Pin & Bushings   | 3 - Normal Wear & Tear                                               |
| Stick to Bucket Pin & Bushings | 3 - Normal Wear & Tear                                               |
| Comments                       | Stick to bucket coupler has some play (may need bushings or spacers) |
| Turntable Bearing              | 3 - Normal Wear & Tear                                               |

#### Inspection Report (Mini Excavator)

**Overall Chassis Comments** 

Overall chassis in good condition. The excess play from stick to bucket coupler should be addressed.