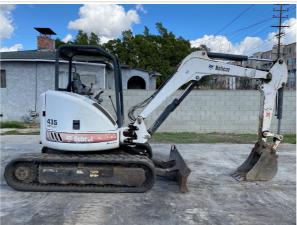

No     |
| OMM (Operator & Maintenance Manual) | No     |
| Telematics                          | No     |

# **Exterior Walkaround Photos**



#### Inspection Report (Mini Excavator)

#### **Exterior 360 Walkaround**

#### Instructions

Take photos of the exterior of the piece of equipment. Capture a full 360 degree walk around and all major components.

Must have shots to capture:

- Front 45 degree corner shot of left front
- 45 degree corner shot of right front
- Left side
- Right side
- Rear 45 degree corner shot of left rear
- 45 degree corner shot of right rear

Tips for good photos:
- Move the equipment into a open area without any visual distractions or other equipment in the background

#### **Exterior Walkaround Photos**















#### Inspection Report (Mini Excavator)







# **General Appearance Inspection Points**

| General Appearance |                        |
|--------------------|------------------------|
| Front              | 3 - Normal Wear & Tear |
| Front Condition    | No visible damage      |



# Inspection Report (Mini Excavator)

#### Front Photos















| Rear           | 3 - Normal Wear & Tear |
|----------------|------------------------|
| Rear Condition | No visible damage      |



# Inspection Report (Mini Excavator)

Rear Photos









# Inspection Report (Mini Excavator)





| Right           | 3 - Normal Wear & Tear |
|-----------------|------------------------|
| Right Condition | No visible damage      |

Right Photos

















|  | Upper           | 3 - Normal Wear & Tear |
|--|-----------------|--------------