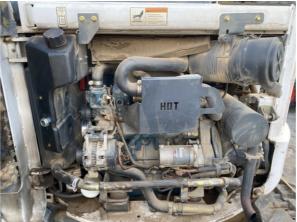

## **Engine Inspection Points**

| Engine                                      |                                               |
|---------------------------------------------|-----------------------------------------------|
| Engine Type (Make, Model,<br>Cylinders, Hp) | Kubota - V2003MDITE2BBC1 - 4CYL - 49HP - 2.0L |
| Emissions Tier                              | Tier 2                                        |
| Engine Serial Number                        | N/A                                           |
| Engine Fuel Type                            | Diesel                                        |
| Engine Photos                               |                                               |

#### Inspection Report (Mini Excavator)

| Oil Color / Appearance Notes                  | Clean oil appearance, no signs of cross contamination, Appropriate oil level               |
|-----------------------------------------------|--------------------------------------------------------------------------------------------|
| Fuel Leaks                                    | No                                                                                         |
| Equipped with DPF (Diesel Particulate Filter) | No                                                                                         |
| Requires DEF (Diesel Exhaust Fluid)           | No                                                                                         |
| Overall Engine Appearance                     | Dusty & dry                                                                                |
| Overall Engine Comments                       | Overall engine in good condition. No active leaks seen and no obvious major problems seen. |