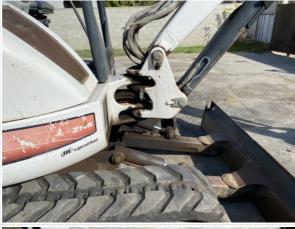

## Inspection Report (Mini Excavator)

| Boom Base Pin & Bushings       | 3 - Normal Wear & Tear                                               |
|--------------------------------|----------------------------------------------------------------------|
| Boom to Stick Pin & Bushings   | 3 - Normal Wear & Tear                                               |
| Stick to Bucket Pin & Bushings | 3 - Normal Wear & Tear                                               |
| Comments                       | Stick to bucket coupler has some play (may need bushings or spacers) |
| Turntable Bearing              | 3 - Normal Wear & Tear                                               |

#### Inspection Report (Mini Excavator)

**Overall Chassis Comments** 

Overall chassis in good condition. The excess play from stick to bucket coupler should be addressed.