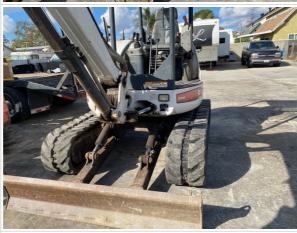

#### Front Photos

| Rear           | 3 - Normal Wear & Tear |
|----------------|------------------------|
| Rear Condition | No visible damage      |

# Inspection Report (Mini Excavator)

Rear Photos