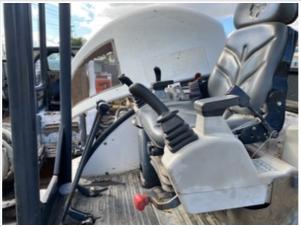

## Inspection Report (Mini Excavator)

Operator Cabin Overall Condition Good cabin appearance, solid floors, panels, and ceiling **Operator Cabin Photos** 

## Inspection Report (Mini Excavator)

Operator's Seat & Arm Rests

3 - Normal Wear & Tear

Operator's Seat & Arm Rests Condition

Seat(s) in good condition, no stains or tears in upholstery

Operator's Seat & Arm Rests Photos

| Seat Belt                        | 3 - Normal Wear & Tear                                               |
|----------------------------------|----------------------------------------------------------------------|
| Seat Belt Condition              | Seat belt secures properly. Belt is intact and in good condition     |
| Cabin Lights                     | 0                                                                    |
| Safety Lock Out / Stop           | 3 - Normal Wear & Tear                                               |
| Safety Lock Out / Stop Condition | Safety lock out device is present, in good condition, and functional |
| Controls & Switches              | 3 - Normal Wear & Tear                                               |
| Controls & Switches Condition    | All switches are installed and functional                            |

# Inspection Report (Mini Excavator)

Controls & Switches Photos