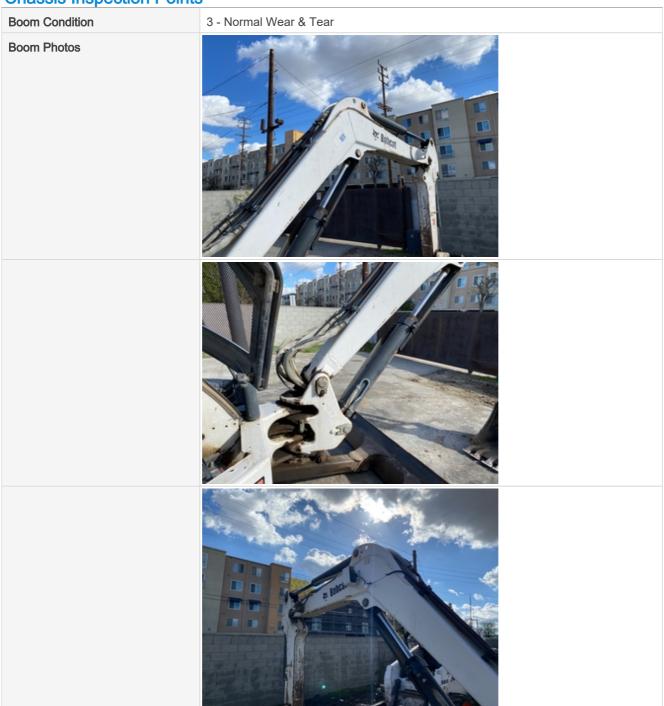

#### **Chassis Inspection Points**

## Inspection Report (Mini Excavator)

**Stick Condition** 

3 - Normal Wear & Tear

Stick Photos

## Inspection Report (Mini Excavator)

| Boom Base Pin & Bushings       | 3 - Normal Wear & Tear                                               |
|--------------------------------|----------------------------------------------------------------------|
| Boom to Stick Pin & Bushings   | 3 - Normal Wear & Tear                                               |
| Stick to Bucket Pin & Bushings | 3 - Normal Wear & Tear                                               |
| Comments                       | Stick to bucket coupler has some play (may need bushings or spacers) |
| Turntable Bearing              | 3 - Normal Wear & Tear                                               |

**Turntable Bearing Photos** 

| Bottom Covers   | 3 - Normal Wear & Tear |
|-----------------|------------------------|
| Overall Chassis | 3 - Normal Wear & Tear |

#### Inspection Report (Mini Excavator)

**Overall Chassis Comments** 

Overall chassis in good condition. The excess play from stick to bucket coupler should be addressed.