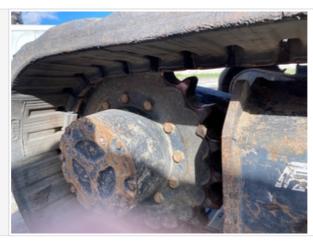

## Inspection Report (Mini Excavator)

Sprockets

Sprockets Photos

3 - Normal Wear & Tear