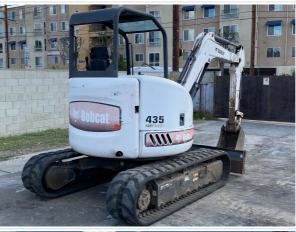

| No     |
| OMM (Operator & Maintenance Manual) | No     |
| Telematics                          | No     |

# **Exterior Walkaround Photos**



#### Inspection Report (Mini Excavator)

#### **Exterior 360 Walkaround**

#### Instructions

Take photos of the exterior of the piece of equipment. Capture a full 360 degree walk around and all major components.

Must have shots to capture:

- Front 45 degree corner shot of left front
- 45 degree corner shot of right front
- Left side
- Right side
- Rear 45 degree corner shot of left rear
- 45 degree corner shot of right rear

Tips for good photos:
- Move the equipment into a open area without any visual distractions or other equipment in the background

#### **Exterior Walkaround Photos**















#### Inspection Report (Mini Excavator)







# **General Appearance Inspection Points**

| General Appearance |                        |
|--------------------|------------------------|
| Front              | 3 - Normal Wear & Tear |
| Front Condition    | No visible damage      |



# Inspection Report (Mini Excavator)

#### Front Photos















| Rear           | 3 - Normal Wear & Tear |
|----------------|------------------------|
| Rear Condition | No visible damage      |



# Inspection Report (Mini Excavator)

Rear Photos









# Inspection Report (Mini Excavator)





| Right           | 3 - Normal Wear & Tear |
|-----------------|------------------------|
| Right Condition | No visible damage      |

Right Photos

















|  | Upper           | 3 - Normal Wear & Tear |
|--|-----------------|------------