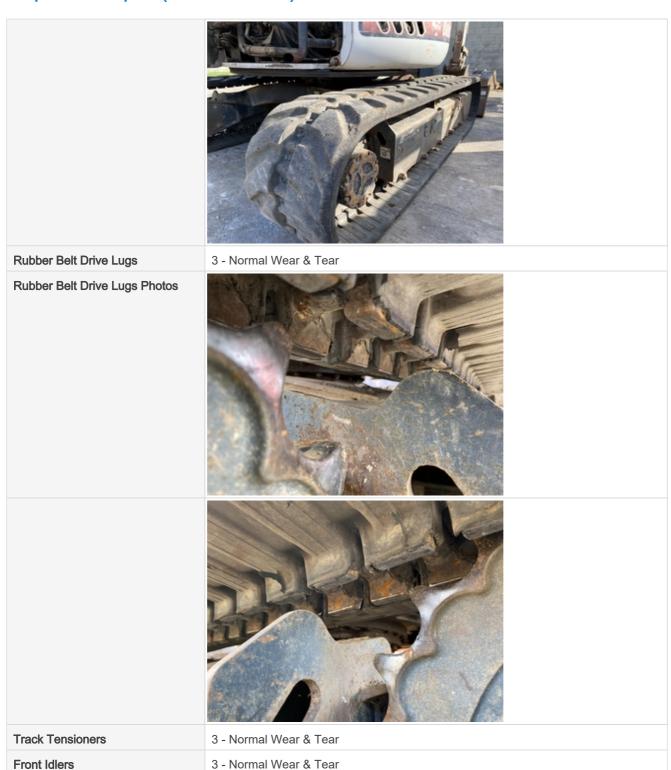

#### **Undercarriage Inspection Points**

#### **Rubber Track Undercarriage**

Roller Frames

3 - Normal Wear & Tear

**Roller Frames Photos** 

| Front Idlers Photos  |                        |
|----------------------|------------------------|
|                      |                        |
| Rear Idlers          | 0                      |
| Track Rollers        | 3 - Normal Wear & Tear |
| Track Rollers Photos |                        |

## Inspection Report (Mini Excavator)

Sprockets

Sprockets Photos

3 - Normal Wear & Tear