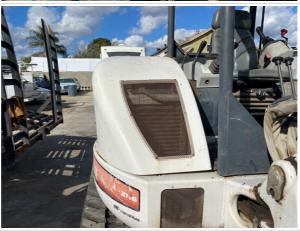

## **Engine Inspection Points**

| Engine                                      |                                               |
|---------------------------------------------|-----------------------------------------------|
| Engine Type (Make, Model,<br>Cylinders, Hp) | Kubota - V2003MDITE2BBC1 - 4CYL - 49HP - 2.0L |
| Emissions Tier                              | Tier 2                                        |
| Engine Serial Number                        | N/A                                           |
| Engine Fuel Type                            | Diesel                                        |
| Engine Photos                               |                                               |

#### Inspection Report (Mini Excavator)

| Oil Color / Appearance Notes                  | Clean oil appearance, no signs of cross contamination, Appropriate oil level               |
|-----------------------------------------------|--------------------------------------------------------------------------------------------|
| Fuel Leaks                                    | No                                                                                         |
| Equipped with DPF (Diesel Particulate Filter) | No                                                                                         |
| Requires DEF (Diesel Exhaust Fluid)           | No                                                                                         |
| Overall Engine Appearance                     | Dusty & dry                                                                                |
| Overall Engine Comments                       | Overall engine in good condition. No active leaks seen and no obvious major problems seen. |