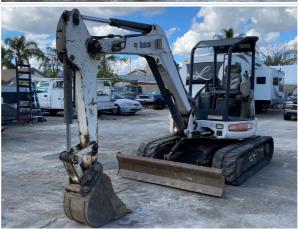

# Inspection Report (Mini Excavator)

| Right           | 3 - Normal Wear & Tear |
|-----------------|------------------------|
| Right Condition | No visible damage      |

Right Photos

|  | Upper           | 3 - Normal Wear & Tear |
|--|-----------------|------------------------|
|  | Upper Condition | No visible damage      |
|  | Upper Photos    |                        |

| Body Panels (Any Rust Damage?) | 3 - Normal Wear & Tear                                    |
|--------------------------------|-----------------------------------------------------------|
| Body Panel Condition           | No visible damage, good paint condition and panel fitment |
| Doors / Canopy Latches         | 3 - Normal Wear & Tear                                    |
| Steps / Ladders                | 3 - Normal Wear & Tear                                    |
| Handrails                      | 3 - Normal Wear & Tear                                    |