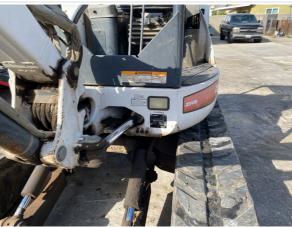

#### **Hydraulics Overall Inspection Points**

| nydraulics Overall Inspection Points            |                                                                                                                              |  |
|-------------------------------------------------|------------------------------------------------------------------------------------------------------------------------------|--|
| Hydraulics Overall                              |                                                                                                                              |  |
| Wet or Damp Hydraulic Lines / Fittings          | Yes                                                                                                                          |  |
| Appearance of Hydraulic Lines / Fittings        | 3 - Normal Wear & Tear                                                                                                       |  |
| Hydraulic Lines / Fittings Condition            | Hydraulic lines & fittings are clean and in good condition, Active leaks in hoses or fittings observed, Other (see comments) |  |
| Comments                                        | Observed signs of small hydraulic leaks at main control valve                                                                |  |
| Appearance of Hydraulic Lines / Fittings Photos |                                                                                                                              |  |
|                                                 | Bob!                                                                                                                         |  |

## Inspection Report (Mini Excavator)

| Unusual Noises (Hydraulic Pump)         | No                                              |
|-----------------------------------------|-------------------------------------------------|
| Hydraulic Pump Notes                    | No unusual noises heard during operation        |
| External Controls / Levers              | 3 - Normal Wear & Tear                          |
| External Controls / Levers<br>Condition | Good function & condition of hydraulic controls |