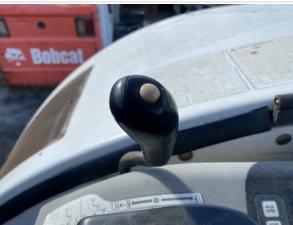

## Inspection Report (Mini Excavator)

| Unusual Noises (Hydraulic Pump)         | No                                              |
|-----------------------------------------|-------------------------------------------------|
| Hydraulic Pump Notes                    | No unusual noises heard during operation        |
| External Controls / Levers              | 3 - Normal Wear & Tear                          |
| External Controls / Levers<br>Condition | Good function & condition of hydraulic controls |

External Controls / Levers Photos