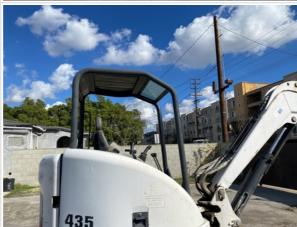

# **Exterior Walkaround Photos**

# **General Appearance Inspection Points**

| General Appearance |                        |
|--------------------|------------------------|
| Front              | 3 - Normal Wear & Tear |
| Front Condition    | No visible damage      |