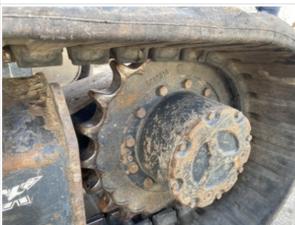

## Inspection Report (Mini Excavator)

Sprockets

Sprockets Photos

3 - Normal Wear & Tear