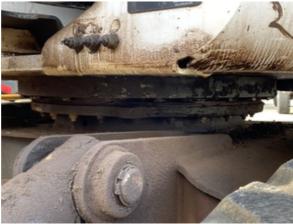

## Inspection Report (Mini Excavator)

| Boom Base Pin & Bushings       | 3 - Normal Wear & Tear                                               |
|--------------------------------|----------------------------------------------------------------------|
| Boom to Stick Pin & Bushings   | 3 - Normal Wear & Tear                                               |
| Stick to Bucket Pin & Bushings | 3 - Normal Wear & Tear                                               |
| Comments                       | Stick to bucket coupler has some play (may need bushings or spacers) |
| Turntable Bearing              | 3 - Normal Wear & Tear                                               |

**Turntable Bearing Photos** 

| Bottom Covers   | 3 - Normal Wear & Tear |
|-----------------|------------------------|
| Overall Chassis | 3 - Normal Wear & Tear |