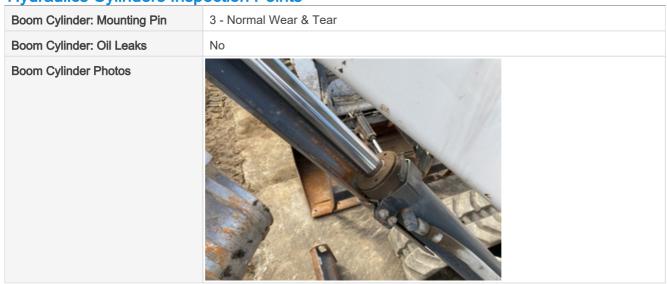

#### **Hydraulics Cylinders Inspection Points**

**Bucket Cylinder: Oil Leaks** 

No