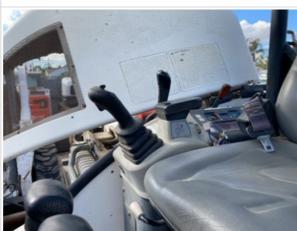

| Seat Belt                        | 3 - Normal Wear & Tear                                               |
|----------------------------------|----------------------------------------------------------------------|
| Seat Belt Condition              | Seat belt secures properly. Belt is intact and in good condition     |
| Cabin Lights                     | 0                                                                    |
| Safety Lock Out / Stop           | 3 - Normal Wear & Tear                                               |
| Safety Lock Out / Stop Condition | Safety lock out device is present, in good condition, and functional |
| Controls & Switches              | 3 - Normal Wear & Tear                                               |
| Controls & Switches Condition    | All switches are installed and functional                            |

# Inspection Report (Mini Excavator)

Controls & Switches Photos