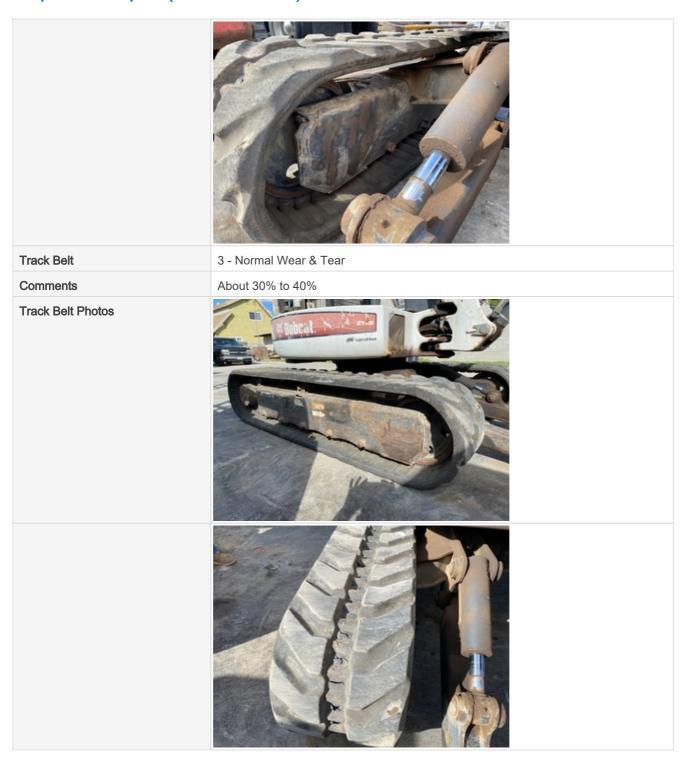

#### **Undercarriage Inspection Points**

#### **Rubber Track Undercarriage**

Roller Frames

3 - Normal Wear & Tear

**Roller Frames Photos** 

| Front Idlers Photos  |                        |
|----------------------|------------------------|
|                      |                        |
| Rear Idlers          | 0                      |
| Track Rollers        | 3 - Normal Wear & Tear |
| Track Rollers Photos |                        |