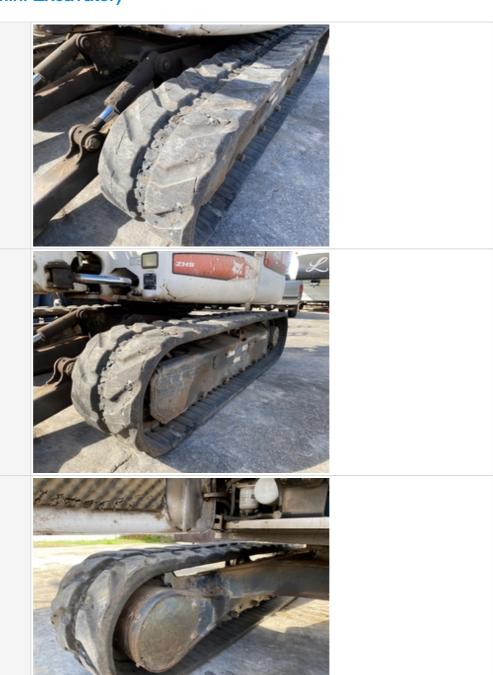

#### **Undercarriage Inspection Points**

#### **Rubber Track Undercarriage**

Roller Frames

3 - Normal Wear & Tear

**Roller Frames Photos** 

| Front Idlers Photos  |                        |
|----------------------|------------------------|
|                      |                        |
| Rear Idlers          | 0                      |
| Track Rollers        | 3 - Normal Wear & Tear |
| Track Rollers Photos |                        |