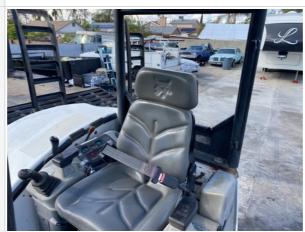

## Inspection Report (Mini Excavator)

Operator's Seat & Arm Rests

3 - Normal Wear & Tear

Operator's Seat & Arm Rests Condition

Seat(s) in good condition, no stains or tears in upholstery

Operator's Seat & Arm Rests Photos