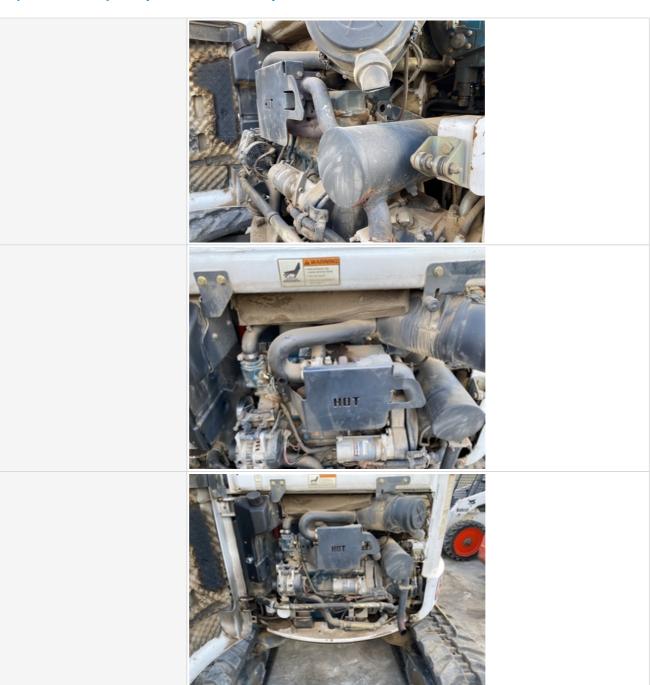

## **Engine Inspection Points**

| Engine                                      |                                               |
|---------------------------------------------|-----------------------------------------------|
| Engine Type (Make, Model,<br>Cylinders, Hp) | Kubota - V2003MDITE2BBC1 - 4CYL - 49HP - 2.0L |
| Emissions Tier                              | Tier 2                                        |
| Engine Serial Number                        | N/A                                           |
| Engine Fuel Type                            | Diesel                                        |
| Engine Photos                               |                                               |

#### Inspection Report (Mini Excavator)

| Oil Color / Appearance Notes                  | Clean oil appearance, no signs of cross contamination, Appropriate oil level               |
|-----------------------------------------------|--------------------------------------------------------------------------------------------|
| Fuel Leaks                                    | No                                                                                         |
| Equipped with DPF (Diesel Particulate Filter) | No                                                                                         |
| Requires DEF (Diesel Exhaust Fluid)           | No                                                                                         |
| Overall Engine Appearance                     | Dusty & dry                                                                                |
| Overall Engine Comments                       | Overall engine in good condition. No active leaks seen and no obvious major problems seen. |