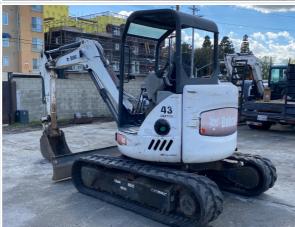

#### Front Photos

| Rear           | 3 - Normal Wear & Tear |
|----------------|------------------------|
| Rear Condition | No visible damage      |

# Inspection Report (Mini Excavator)

Rear Photos