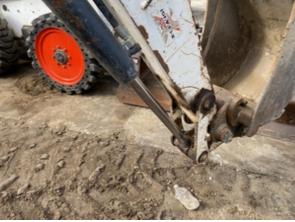

## Inspection Report (Mini Excavator)

| Boom Base Pin & Bushings       | 3 - Normal Wear & Tear                                               |
|--------------------------------|----------------------------------------------------------------------|
| Boom to Stick Pin & Bushings   | 3 - Normal Wear & Tear                                               |
| Stick to Bucket Pin & Bushings | 3 - Normal Wear & Tear                                               |
| Comments                       | Stick to bucket coupler has some play (may need bushings or spacers) |
| Turntable Bearing              | 3 - Normal Wear & Tear                                               |

#### Inspection Report (Mini Excavator)

**Overall Chassis Comments** 

Overall chassis in good condition. The excess play from stick to bucket coupler should be addressed.