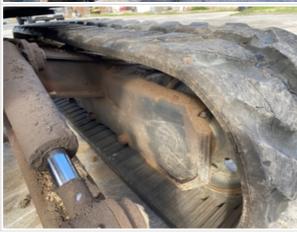

Hydrostatic Parking Brake Condition

| Drivetrain Inspection Points    |                        |
|---------------------------------|------------------------|
| Drivetrain                      |                        |
| Hydrostatic Transmission?       | Yes                    |
| 2 Speed?                        | Yes                    |
| Hydrostatic Drive Configuration | Split Transmission     |
| Drive Motors                    | 2 - Above Average Wear |
| Drive Motor Photos              |                        |
|                                 |                        |
| Hydrostatic Parking Brake       | 3 - Normal Wear & Tear |