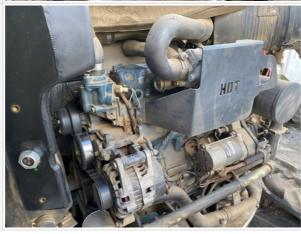

## **Engine Inspection Points**

| Engine                                      |                                               |
|---------------------------------------------|-----------------------------------------------|
| Engine Type (Make, Model,<br>Cylinders, Hp) | Kubota - V2003MDITE2BBC1 - 4CYL - 49HP - 2.0L |
| Emissions Tier                              | Tier 2                                        |
| Engine Serial Number                        | N/A                                           |
| Engine Fuel Type                            | Diesel                                        |
| Engine Photos                               |                                               |

#### Inspection Report (Mini Excavator)

| Oil Color / Appearance Notes                  | Clean oil appearance, no signs of cross contamination, Appropriate oil level               |
|-----------------------------------------------|--------------------------------------------------------------------------------------------|
| Fuel Leaks                                    | No                                                                                         |
| Equipped with DPF (Diesel Particulate Filter) | No                                                                                         |
| Requires DEF (Diesel Exhaust Fluid)           | No                                                                                         |
| Overall Engine Appearance                     | Dusty & dry                                                                                |
| Overall Engine Comments                       | Overall engine in good condition. No active leaks seen and no obvious major problems seen. |