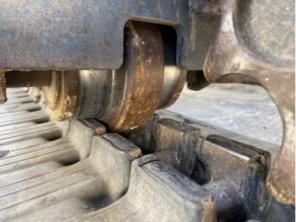

#### **Rubber Track Undercarriage**

Roller Frames

3 - Normal Wear & Tear

**Roller Frames Photos** 

| Front Idlers Photos  |                        |
|----------------------|------------------------|
|                      |                        |
| Rear Idlers          | 0                      |
| Track Rollers        | 3 - Normal Wear & Tear |
| Track Rollers Photos |                        |