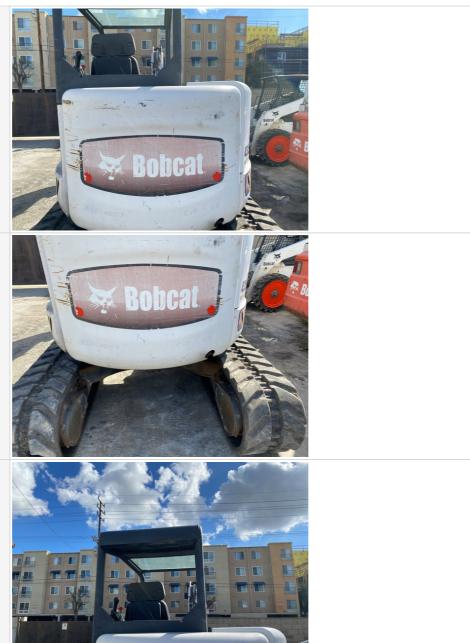

# Inspection Report (Mini Excavator)

| Right           | 3 - Normal Wear & Tear |
|-----------------|------------------------|
| Right Condition | No visible damage      |

Right Photos

|  | Upper           | 3 - Normal Wear & Tear |
|--|-----------------|------------------------|
|  | Upper Condition | No visible damage      |
|  | Upper Photos    |                        |