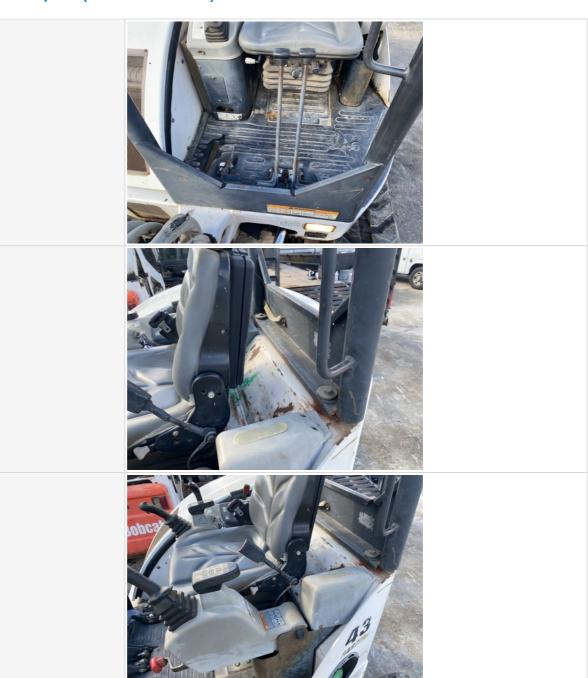

#### **Control Station Inspection Points**

## Inspection Report (Mini Excavator)

Operator Cabin Overall Condition Good cabin appearance, solid floors, panels, and ceiling **Operator Cabin Photos** 