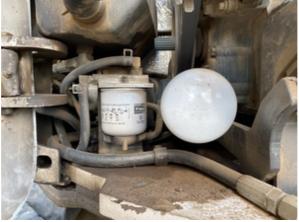

## Inspection Report (Mini Excavator)

| Water Pump           | 3 - Normal Wear & Tear       |
|----------------------|------------------------------|
| Water Pump Condition | No unusual pump noises heard |

Water Pump Photos

| Cooling System Leaks           | No                                                              |
|--------------------------------|-----------------------------------------------------------------|
| Coolant Color / Appearance     | 3 - Normal Wear & Tear                                          |
| Coolant Color/Appearance Notes | Normal Translucent appearance, no visual signs of contamination |
| Oil Leaks                      | No                                                              |
| Oil Color / Appearance         | 3 - Normal Wear & Tear                                          |

#### Inspection Report (Mini Excavator)

| Oil Color / Appearance Notes                  | Clean oil appearance, no signs of cross contamination, Appropriate oil level               |
|-----------------------------------------------|--------------------------------------------------------------------------------------------|
| Fuel Leaks                                    | No                                                                                         |
| Equipped with DPF (Diesel Particulate Filter) | No                                                                                         |
| Requires DEF (Diesel Exhaust Fluid)           | No                                                                                         |
| Overall Engine Appearance                     | Dusty & dry                                                                                |
| Overall Engine Comments                       | Overall engine in good condition. No active leaks seen and no obvious major problems seen. |