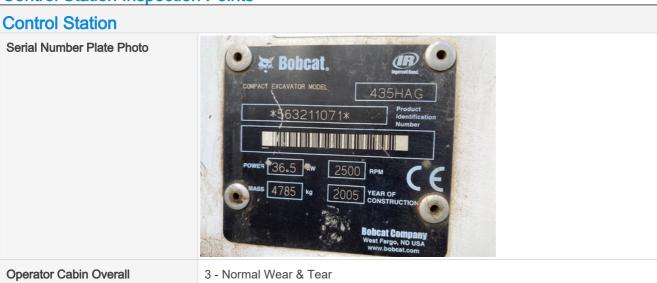

#### **General Info**

| Year                                                               | 2005                 |
|--------------------------------------------------------------------|----------------------|
| Make                                                               | Bobcat               |
| Model                                                              | 435 HAG              |
| Serial Number                                                      | 563211071            |
| Hour Meter Reading                                                 | 3,070                |
| Previous Application (e.g., earth moving, mining, demolition, etc) | General Construction |