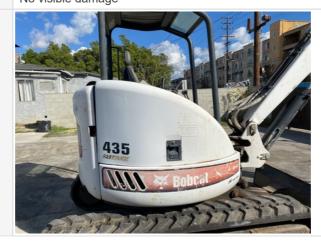

# **General Appearance Inspection Points**

| General Appearance |                        |
|--------------------|------------------------|
| Front              | 3 - Normal Wear & Tear |
| Front Condition    | No visible damage      |