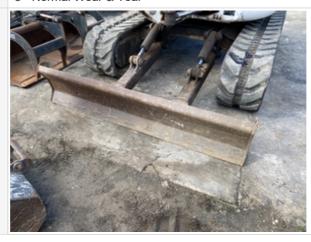

## Inspection Report (Mini Excavator)

Blade

**Blade Photos** 

3 - Normal Wear & Tear

## **Bucket Inspection Points**

| Bucket Condition | 3 - Normal Wear & Tear |
|------------------|------------------------|
| Comments         | 18" and 30"            |

| Blade Inspection Points |                        |
|-------------------------|------------------------|
| Blade Condition         | 3 - Normal Wear & Tear |
| Blade Photos            |                        |
|                         |                        |
| Blade Edge              | 3 - Normal Wear & Tear |
| Blade Hose & Fittings   | 3 - Normal Wear & Tear |