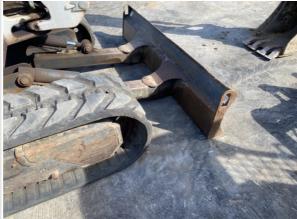

## **Bucket Inspection Points**

| Bucket Condition | 3 - Normal Wear & Tear |
|------------------|------------------------|
| Comments         | 18" and 30"            |

| Blade Inspection Points |                        |
|-------------------------|------------------------|
| Blade Condition         | 3 - Normal Wear & Tear |
| Blade Photos            |                        |
|                         |                        |
| Blade Edge              | 3 - Normal Wear & Tear |
| Blade Hose & Fittings   | 3 - Normal Wear & Tear |