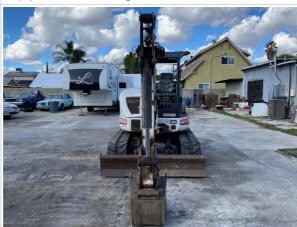

# **General Appearance Inspection Points**

| General Appearance |                        |
|--------------------|------------------------|
| Front              | 3 - Normal Wear & Tear |
| Front Condition    | No visible damage      |

#### Front Photos

| Rear           | 3 - Normal Wear & Tear |
|----------------|------------------------|
| Rear Condition | No visible damage      |