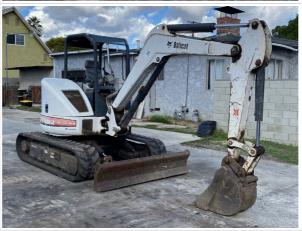

|
| OMM (Operator & Maintenance Manual) | No     |
| Telematics                          | No     |

# **Exterior Walkaround Photos**



#### Inspection Report (Mini Excavator)

#### **Exterior 360 Walkaround**

#### Instructions

Take photos of the exterior of the piece of equipment. Capture a full 360 degree walk around and all major components.

Must have shots to capture:

- Front 45 degree corner shot of left front
- 45 degree corner shot of right front
- Left side
- Right side
- Rear 45 degree corner shot of left rear
- 45 degree corner shot of right rear

Tips for good photos:
- Move the equipment into a open area without any visual distractions or other equipment in the background

#### **Exterior Walkaround Photos**















#### Inspection Report (Mini Excavator)







# **General Appearance Inspection Points**

| General Appearance |                        |
|--------------------|------------------------|
| Front              | 3 - Normal Wear & Tear |
| Front Condition    | No visible damage      |



# Inspection Report (Mini Excavator)

#### Front Photos















| Rear           | 3 - Normal Wear & Tear |
|----------------|------------------------|
| Rear Condition | No visible damage      |



# Inspection Report (Mini Excavator)

Rear Photos









# Inspection Report (Mini Excavator)





| Right           | 3 - Normal Wear & Tear |
|-----------------|------------------------|
| Right Condition | No visible damage      |

Right Photos

















|  | Upper           | 3 - Normal Wear & Tear |
|--|-----------------|----------------