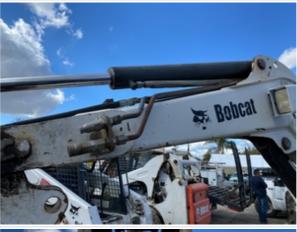

#### **Hydraulics Cylinders Inspection Points**

**Bucket Cylinder: Oil Leaks** 

No

## **Bucket Inspection Points**

| Bucket Condition | 3 - Normal Wear & Tear |
|------------------|------------------------|
| Comments         | 18" and 30"            |

| Blade Inspection Points |                        |
|-------------------------|------------------------|
| Blade Condition         | 3 - Normal Wear & Tear |
| Blade Photos            |                        |
|                         |                        |
| Blade Edge              | 3 - Normal Wear & Tear |
| Blade Hose & Fittings   | 3 - Normal Wear & Tear |

#### Inspection Report (Mini Excavator)

| Blade Cylinder        | 3 - Normal Wear & Tear                                    |
|-----------------------|-----------------------------------------------------------|
| Comments              | Oil seepage observed at left side blade cylinder rod seal |
| Blade Cylinder Photos |                                                           |
|                       |                                                           |
|                       |                                                           |