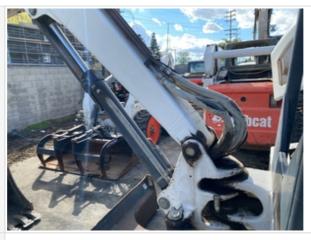

## Inspection Report (Mini Excavator)

**Stick Condition** 

3 - Normal Wear & Tear

Stick Photos

## Inspection Report (Mini Excavator)

| Boom Base Pin & Bushings       | 3 - Normal Wear & Tear                                               |
|--------------------------------|----------------------------------------------------------------------|
| Boom to Stick Pin & Bushings   | 3 - Normal Wear & Tear                                               |
| Stick to Bucket Pin & Bushings | 3 - Normal Wear & Tear                                               |
| Comments                       | Stick to bucket coupler has some play (may need bushings or spacers) |
| Turntable Bearing              | 3 - Normal Wear & Tear                                               |