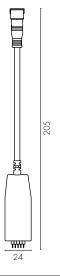

#### **TECHNICAL SPECIFICATIONS**

| Operating Voltage:   | 12-24V DC                                                    |  |  |  |
|----------------------|--------------------------------------------------------------|--|--|--|
| Maximum Load:        | 24W LED                                                      |  |  |  |
| Control Type:        | BrilliantSmart app                                           |  |  |  |
| Dimmable:            | Yes, via app                                                 |  |  |  |
| Construction:        | Polycarbonate                                                |  |  |  |
| Warranty:            | 2 year replacement                                           |  |  |  |
| WiFi Info:           | IEEE802.11b/g/n, 2.4GHz<br>Mac Encryption; WEP/WAPI/TKIP/AES |  |  |  |
| Device Requirements: | iOS 8.0 or higher, Android 4.1 or higher                     |  |  |  |
| Standards:           | AS CISPR 15<br>AS/NZS 60598-1                                |  |  |  |