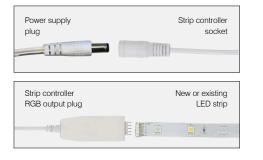

#### INSTALLATION

Do-it-Yourself installation

|               | MODEL | COLOUR | DESCRIPTION                           | BOX SIZE               | GROSS WEIGHT | BOX QTY | BARCODE/TUN       |
|---------------|-------|--------|---------------------------------------|------------------------|--------------|---------|-------------------|
| RETAIL<br>BOX | 20794 | White  | Smart Wifi<br>LED Strip<br>Controller | W80 x H120<br>x D15 mm | 0.30 kg      | 1 pc    | 9 312641 207948 > |
| OUTER<br>CTN  | 20794 | White  | Smart Wifi<br>LED Strip<br>Controller |                        |              |         | 19312641207945    |