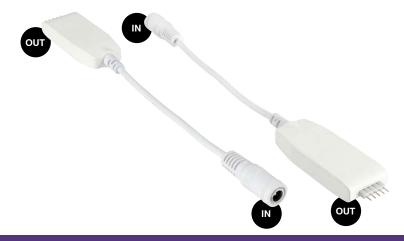

#### INSTALLATION

Do-it-Yourself installation

|               | MODEL | COLOUR | DESCRIPTION                           | BOX SIZE               | GROSS WEIGHT | BOX QTY | BARCODE/TUN       |
|---------------|-------|--------|---------------------------------------|------------------------|--------------|---------|-------------------|
| RETAIL<br>BOX | 20794 | White  | Smart Wifi<br>LED Strip<br>Controller | W80 x H120<br>x D15 mm | 0.30 kg      | 1 pc    | 9 312641 207948 > |
| OUTER<br>CTN  | 20794 | White  | Smart Wifi<br>LED Strip<br>Controller |                        |              |         | 19312641207945    |