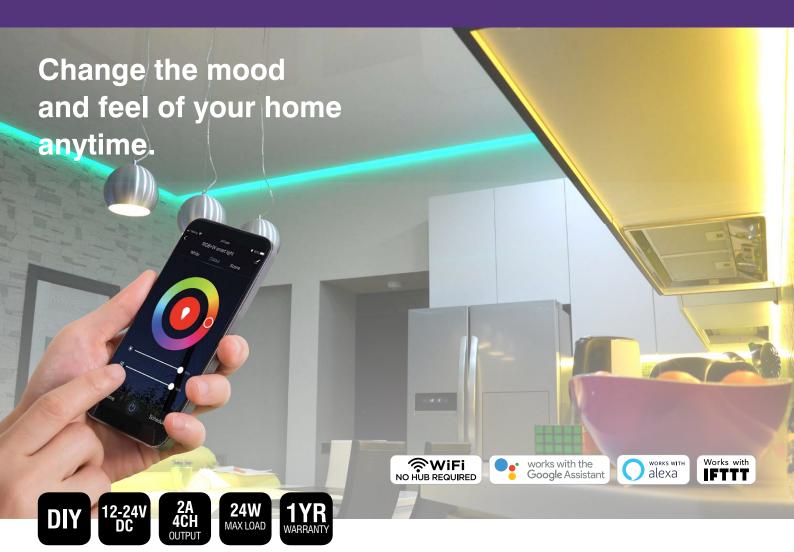

## Brilliant SMART WiFi RGB+W LED STRIP CONTROLLER

### Make existing strip lights smart, allowing control and automation from anywhere at any time, via app, voice control or manually.

- Make existing Brilliant RGB+White 5m or 10m strip lighting smart with this easy to install smart controller.
- Create schedules and timing to automate your home.
- · Compatible with BrilliantSmart devices via automation & IFTTT.

### APPLICATIONS

- Controlling strip lights individually and in groups, including dimming and colour changing
- Set schedules or automations to set different moods for different occasions.
- Set schedules to turn lights on and off at random intervals to make it seem like you're home when you're away