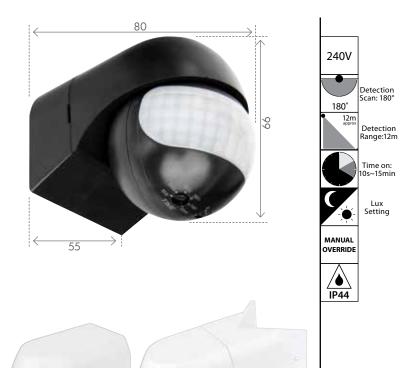

## **EZY-SCAN** 180° PIR SECURITY SENSOR

Passive Infra-red technology. Multi-segmented lens for better detection. Adjustable sensing angle. Reliable 3-wire design. Adjustable time and lux level. Manual override. IP44 weather-resistant rated. Resets to AUTO mode after 8 hours Wall mount Lux control level : 3-2000LUX (adjustable) Max Load : 800W Incandescent Lamp 400W Fluorescent Lamp 200W LED Lamp 2 Year Warranty.