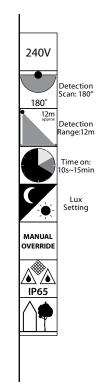

## VERSA-SCAN 180° PIR SECURITY SENSOR

Passive Infra-red technology. Multi-segmented lens for better detection. Adjustable sensing angle. Reliable 3-wire design. Adjustable time and lux level. Manual override. IP65 weather-resistant rated. Resets to AUTO mode after 8 hours Wall mount Lux control level : 3-2000LUX (adjustable) Max Load : 1200W Incandescent Lamp 300W Fluorescent Lamp 150W LED Lamp

## 2 Year Warranty.

| Product | Code   | Colours    |             |
|---------|--------|------------|-------------|
| Sensor  | 20046/ | 08<br>GREY | 09<br>BEIGE |