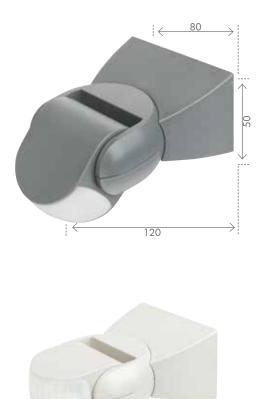

Corner mounting bracket sold separately.

| 5            |        | •           |             |
|--------------|--------|-------------|-------------|
| Product      | Code   | Colours     |             |
| Sensor       | 20044/ | 05<br>WHITE | 06<br>black |
| Corner Mount | 20243/ | 05<br>WHITE | 06<br>black |