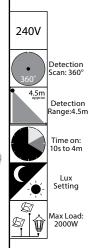

## **EYE 360°** RECESSED PIR SECURITY SENSOR

Passive Infra-red technology Recessed/Flush mounting Multi-segemented lens for better detection 3-Wire design for greater reliability IP44 Weatherproof Rated Max Load: 2000W Incandescent 600W Fluorescent Operating Temp: -5 to 45 degrees Celsius 2-Year Warranty