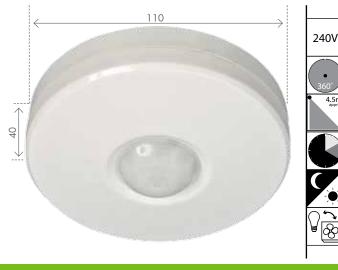

## THREE-SIXTY 360° SURFACE MOUNT PIR SENSOR

Detection Scan: 180°

Detection Range:12m

Time on: 10s to 4m

1000W

Detection Scan: 360°

Detection ange:4.5m

Time on: 10s to 4m