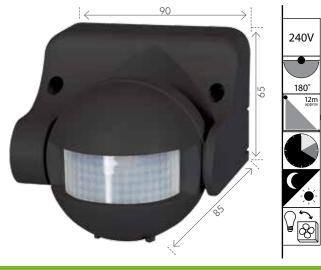

## **UNI-SCAN** 180° PIR SECURITY SENSOR

Passive Infra-red technology Multi-segemented lens for better detection 3-Wire design for greater reliability IP44 Weatherproof Rated Max Load: 300W Incandescent 100W Inductive Operating Temp: -5 to 45 degrees Celsius 2-Year Warranty

## THREE-SIXTY 360° SURFACE MOUNT PIR SENSOR

Detection Scan: 180°

Detection Range:12m

Time on: 10s to 4m

1000W

Detection Scan: 360°

Detection ange:4.5m

Time on: 10s to 4m