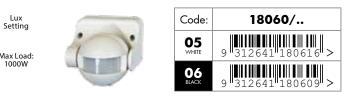

Lux Setting

Max Load: 1600W

Passive Infra-red technology Surface mount for interior or exterior use Multi-segemented lens for better detection 3-Wire design for greater reliability IP44 Weatherproof Rated Max Load: 1600W Incandescent 500W Fluorescent 300W Inductive Operating Temp: -5 to 45 degrees Celsius 2-Year Warranty