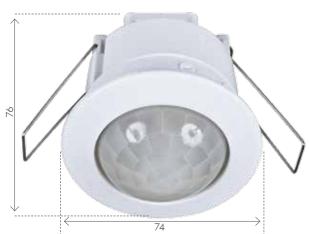

## **EYE 360°** RECESSED PIR SECURITY SENSOR

Passive Infra-red technology Recessed/Flush mounting Multi-segemented lens for better detection 3-Wire design for greater reliability IP44 Weatherproof Rated Max Load: 2000W Incandescent 600W Fluorescent Operating Temp: -5 to 45 degrees Celsius 2-Year Warranty