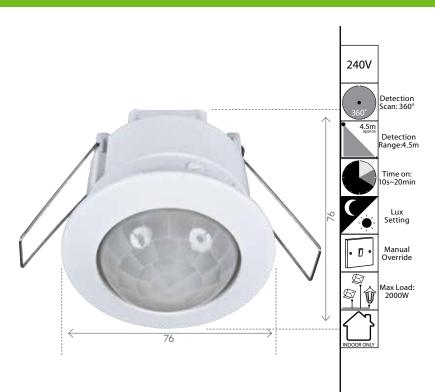

Operating Temp: -5 to 45 degrees Celsius 2-Year Warranty

Passive Infra-red technology Recessed/Flush mounting Multi-segmented lens for better detection 3-Wire design for greater reliability Automatic Reset Time: 8 hours Max Load: 2000W Incandescent 600W Fluorescent 300W LED