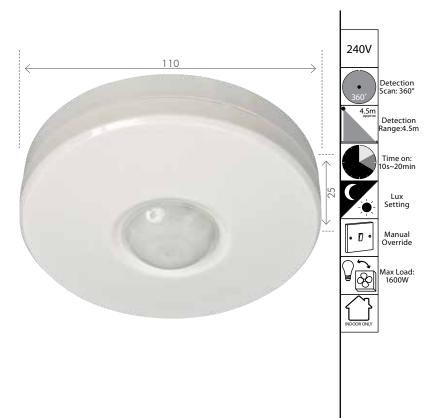

## **THREE-SIXTY** SERIES-II 360° SURFACE MOUNT PIR SENSOR

Passive Infra-red technology Surface mount for interior use only Multi-segmented lens for better detection 3-Wire design for greater reliability Automatic Reset Time: 8 hours Max Load: 1600W Incandescent 500W Inductive 200W LED