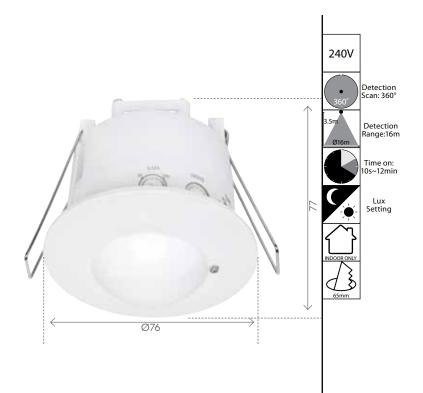

## EYE 360° MICROWAVE

360° RECESSED MICROWAVE SECURITY SENSOR

Automatically activated by motion and light level. Ceiling recessed mount.

Wide detection area, up to 16m in diameter.

Motion can be detected through plastic, glass and thin non-metal materials.

Adjustable time, lux level and detection area.

Reliable 3-wire design.

Indoor use only.

HF system : 5.8GHz Installation height : 1.5-3.5m

: 3-2000LUX (adjustable) Lux control level : 1200W Incandescent Lamp Max Load

300W Fluorscent Lamp 150W LED Lamp

2 Year Warranty.

| Product | Code   | Colours     |
|---------|--------|-------------|
| Sensor  | 20051/ | 05<br>WHITE |

Brilliant Lighting (Aust) Pty Ltd www.brilliantlighting.com.au