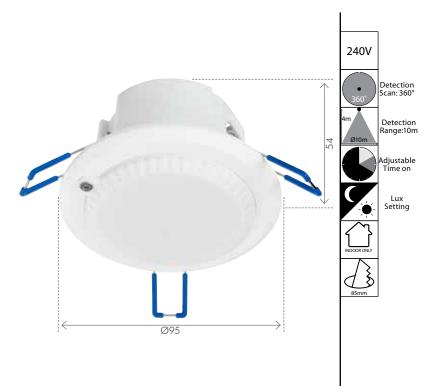

## DUO-SCAN MICROWAVE

360° RECESSED MICROWAVE SECURITY SENSOR

Two individual controls for lighting and exhaust fans Advanced microwave technology detecting slight motions.

Automatically activated by motion

Ceiling recessed mount

Wide detection area, up to 10m in diameter.

Motion can be detected through plastic, glass and thin

non-metal materials

Accurate adjustable time, lux level and detection area via DIP swtiches.

Ideal for bathrooms.

HF system : 5.8GHz

Lux control level : <3-2000LUX (adjustable) Detection distance : 10m @ 4m ceiling heigh (max) Time delay (light) : 5sec / 90sec / 3min / 10min Time delay (exhaust): 5sec / 5min / 10min / 20min : 400W Incandescent Lamp Max Load (light)

200W Fluorescent Lamp

100W LED Lamp

Max Load (exhaust) : 200W max 2 Year Warranty.

| Product | Code   | Colours     |
|---------|--------|-------------|
| Sensor  | 20053/ | 05<br>WHITE |