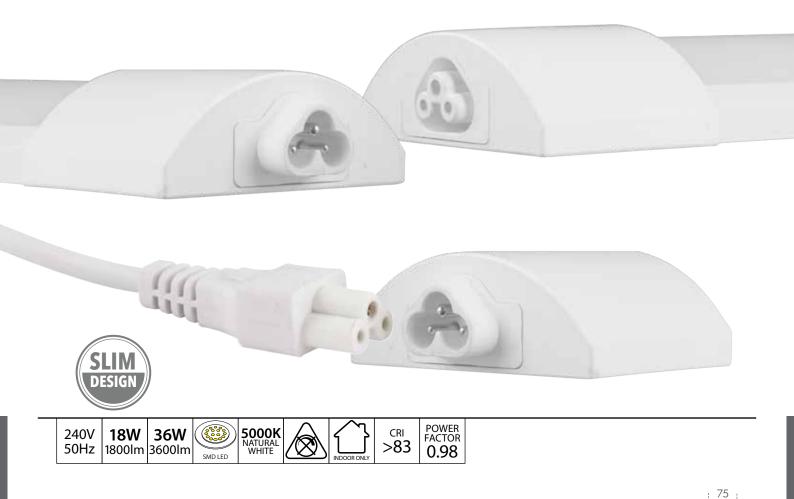

## **FEATURES**

- Link up to 26 18W or 13 36W battens.
- Elegant slimline profile.
- Aluminium body with polycarbonate end caps and diffuser.
- Two rows of SMD LED arrays provide a uniform light output.
- Long lasting up to 25,000 hours.
- Non-dimmable integrated driver.
- Includes
  - Terminal box for rear fixed wiring entry.
  - Side entry connector with flying leads.
  - Mounting brackets and screws.
- 1Year Warranty.

## APPLICATIONS

General commercial interiors, corridors, warehousing, garage and indoor storage areas.

| MODEL<br>NO. | WATTAGE<br>(W) | LUMINOUS<br>FLUX<br>(lm) | COLOUR<br>TEMP<br>(K) | FITTING<br>COLOUR | LENGTH<br>(mm) | WIDTH<br>(mm) | DEPTH<br>(mm) |
|--------------|----------------|--------------------------|-----------------------|-------------------|----------------|---------------|---------------|
| 19366/05     | 18             | 1800                     | 5000                  | WHITE             | 600            | 75            | 28            |
| 19367/05     | 36             | 3600                     | 5000                  | WHITE             | 1200           | 75            | 28            |