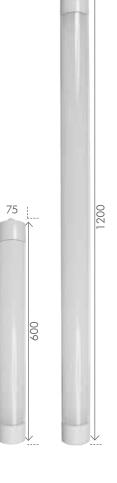

## APPLICATIONS

General commercial interiors, corridors, warehousing, garage and indoor storage areas.

| MODEL<br>NO. | WATTAGE<br>(W) | LUMINOUS<br>FLUX<br>(lm) | COLOUR<br>TEMP<br>(K) | FITTING<br>COLOUR | LENGTH<br>(mm) | WIDTH<br>(mm) | DEPTH<br>(mm) |
|--------------|----------------|--------------------------|-----------------------|-------------------|----------------|---------------|---------------|
| 19366/05     | 18             | 1800                     | 5000                  | WHITE             | 600            | 75            | 28            |
| 19367/05     | 36             | 3600                     | 5000                  | WHITE             | 1200           | 75            | 28            |