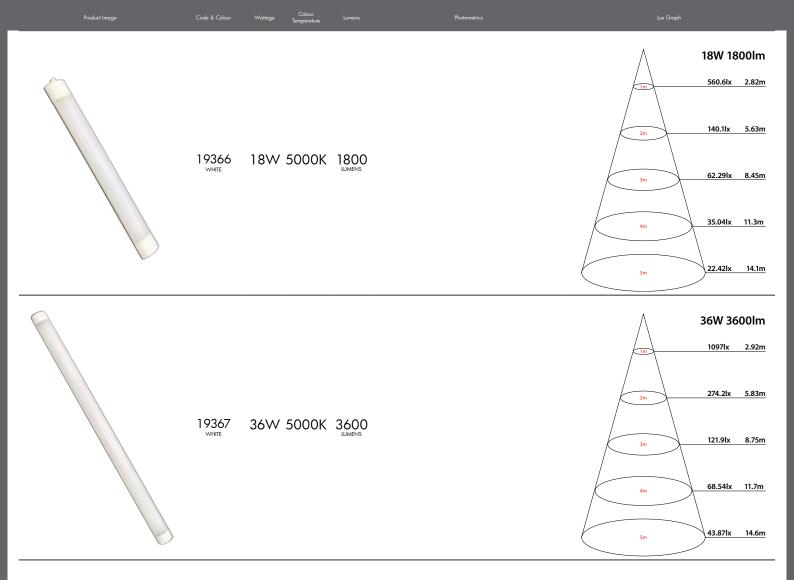

## APPLICATIONS

General commercial interiors, corridors, warehousing, garage and indoor storage areas.

| MODEL<br>NO. | WATTAGE<br>(W) | LUMINOUS<br>FLUX<br>(lm) | COLOUR<br>TEMP<br>(K) | FITTING<br>COLOUR | LENGTH<br>(mm) | WIDTH<br>(mm) | DEPTH<br>(mm) |
|--------------|----------------|--------------------------|-----------------------|-------------------|----------------|---------------|---------------|
| 19366/05     | 18             | 1800                     | 5000                  | WHITE             | 600            | 75            | 28            |
| 19367/05     | 36             | 3600                     | 5000                  | WHITE             | 1200           | 75            | 28            |