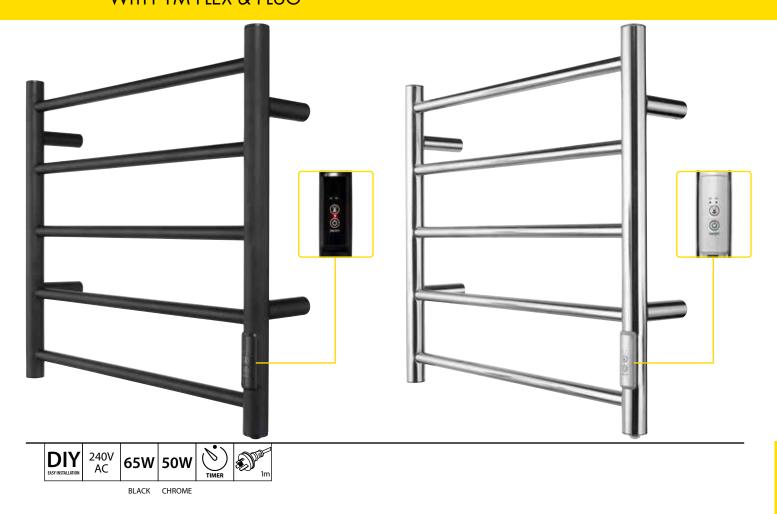

HEATED TOWEL RAIL

Our heated towel rail is all about comfort, whilst creating a modern and contemporary looking bathroom. They provide practical function and compact design offering space in even the most compact of rooms

## FEATURES

- 2 or 4 Hour Timer
- 5 Bar Towel Rail
- All fixing accessories included.
- Easily installed into new or existing homes.
- Made from high grade carbon steel (Black) or polished 201 stainless steel (Chrome).
- Complete with 1m cord to plug in to existing powerpoint.
- Offers right-hand side plug-in wiring only.
- 3 Year Replacement Warranty

| MODEL<br>NO. | COLOUR     | WATTAGE<br>(W) | WEIGHT<br>(KG) |
|--------------|------------|----------------|----------------|
| 20796/06     | MATT BLACK | 65             | 1.6            |
| 20796/16     | CHROME     | 50             | 1.6            |