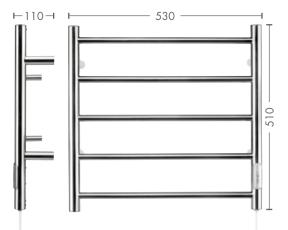

## FEATURES

- 2 or 4 Hour Timer
- 5 Bar Towel Rail
- All fixing accessories included.
- Easily installed into new or existing homes.
- Made from high grade carbon steel (Black) or polished 201 stainless steel (Chrome).
- Complete with 1m cord to plug in to existing powerpoint.
- Offers right-hand side plug-in wiring only.
- 3 Year Replacement Warranty