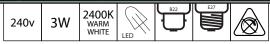

Style Code: Wattage Lumens Base Dimmable Size 18621 A60 CLASSIC 1.5W 115 **B22 BAYONET** NO Ø60 x 109mm 18622 A60 CLASSIC E27 SCREW 1.5W 115 NO Ø60 x 109mm 18625 ST64 PEAR 2W 150 **B22 BAYONET** NO Ø57 x 138mm 18626 ST64 PEAR 2W 150 E27 SCREW NO Ø57 x 138mm 18623 G95 BALL 3W 152 **B22 BAYONET** NO Ø95 x 139mm 18563 G95 BALL 3W 152 E27 SCREW NO Ø95 x 139mm