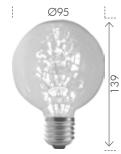

Style Code: Wattage Lumens Base Dimmable Size 18621 A60 CLASSIC 1.5W 115 **B22 BAYONET** NO Ø60 x 109mm 18622 A60 CLASSIC E27 SCREW 1.5W 115 NO Ø60 x 109mm 18625 ST64 PEAR 2W 150 **B22 BAYONET** NO Ø57 x 138mm 18626 ST64 PEAR 2W 150 E27 SCREW NO Ø57 x 138mm 18623 G95 BALL 3W 152 **B22 BAYONET** NO Ø95 x 139mm 18563 G95 BALL 3W 152 E27 SCREW NO Ø95 x 139mm