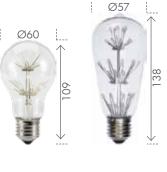

Style Code: Wattage Lumens Base Dimmable Size 18621 A60 CLASSIC 1.5W 115 **B22 BAYONET** NO Ø60 x 109mm 18622 A60 CLASSIC E27 SCREW 1.5W 115 NO Ø60 x 109mm 18625 ST64 PEAR 2W 150 **B22 BAYONET** NO Ø57 x 138mm 18626 ST64 PEAR 2W 150 E27 SCREW NO Ø57 x 138mm 18623 G95 BALL 3W 152 **B22 BAYONET** NO Ø95 x 139mm 18563 G95 BALL 3W 152 E27 SCREW NO Ø95 x 139mm