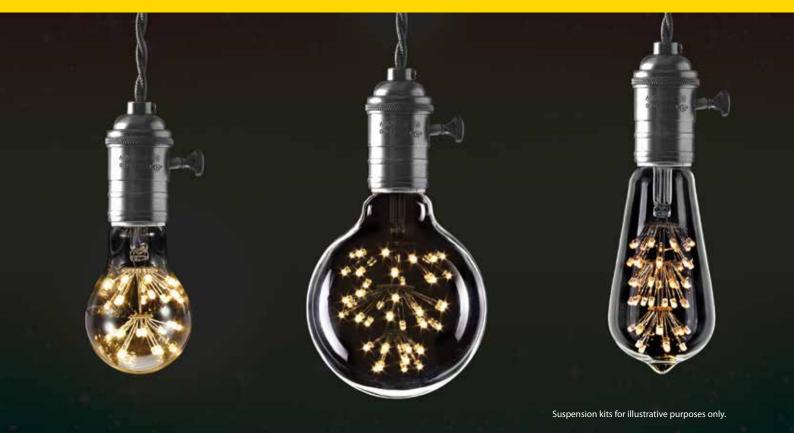

## **AR GLOW**

Lifespan: Up to 10,000 hours<sup>1</sup>

A very warm colour temp of 2400K ensures a vintage filament type colour. Solid construction with wire bars holding rows of circular set LED's in sprung fashion. They produces as much light as a standard 25W incandescent globe and are fantastic for atmospheric lighting, in a multi-globe pendant light, as well as discreet lighting.