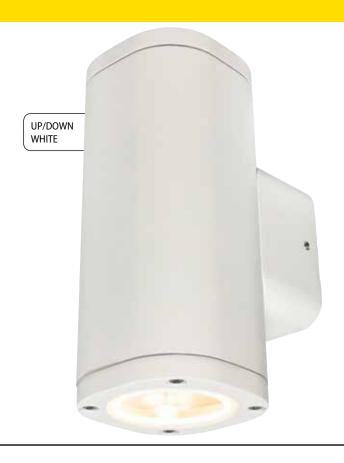

## GLENELG LED EXTERIOR WALL LIGHTS

240V 50Hz

35W max

- Modern architectural decorative wall light forms a beautiful accent light perfect for illuminating pillars, side of doors, windows, steps or paths, garages and more.
- Durable diecast aluminium construction with a hard wearing powdercoated finish.
- Crystal clear tempered glass lens allows a crisp clean light.
- Supplied and fitted with 4W energy saving GU10 LED globes that shed up to 300 lumens in a 3000K warm white colour temperature.
- An IP65 weather resistant rating signifies that they are designed for outdoor environments.
- 3-year warranty
- Must be installed by a licensed electrician

| MODEL<br>NO. | DESIGN  | FITTING<br>COLOUR |
|--------------|---------|-------------------|
| 20775/05     | FIXED   | WHITE             |
| 20775/51     | FIXED   | CHARCOAL          |
| 20777/05     | UP/DOWN | WHITE             |
| 20777/51     | UP/DOWN | CHARCOAL          |