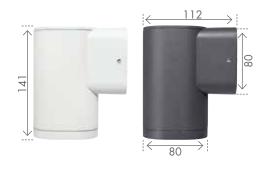

## GLENELG LED EXTERIOR WALL LIGHTS

240V 50Hz

35W max

- Modern architectural decorative wall light forms a beautiful accent light perfect for illuminating pillars, side of doors, windows, steps or paths, garages and more.
- Durable diecast aluminium construction with a hard wearing powdercoated finish.
- Crystal clear tempered glass lens allows a crisp clean light.
- Supplied and fitted with 4W energy saving GU10 LED globes that shed up to 300 lumens in a 3000K warm white colour temperature.
- An IP65 weather resistant rating signifies that they are designed for outdoor environments.
- 3-year warranty
- Must be installed by a licensed electrician

| MODEL<br>NO. | DESIGN  | FITTING<br>COLOUR |
|--------------|---------|-------------------|
| 20775/05     | FIXED   | WHITE             |
| 20775/51     | FIXED   | CHARCOAL          |
| 20777/05     | UP/DOWN | WHITE             |
| 20777/51     | UP/DOWN | CHARCOAL          |