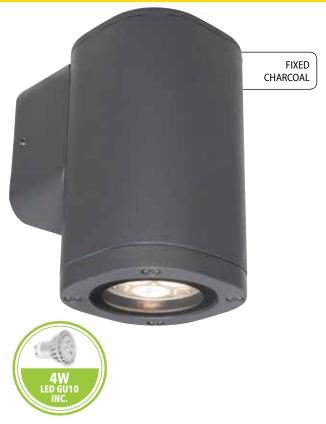

## GLENELG LED EXTERIOR WALL LIGHTS

240V 50Hz

35W max

- Modern architectural decorative wall light forms a beautiful accent light perfect for illuminating pillars, side of doors, windows, steps or paths, garages and more.
- Durable diecast aluminium construction with a hard wearing powdercoated finish.
- Crystal clear tempered glass lens allows a crisp clean light.
- Supplied and fitted with 4W energy saving GU10 LED globes that shed up to 300 lumens in a 3000K warm white colour temperature.
- An IP65 weather resistant rating signifies that they are designed for outdoor environments.
- 3-year warranty
- Must be installed by a licensed electrician

| MODEL<br>NO. | DESIGN  | FITTING<br>COLOUR |
|--------------|---------|-------------------|
| 20775/05     | FIXED   | WHITE             |
| 20775/51     | FIXED   | CHARCOAL          |
| 20777/05     | UP/DOWN | WHITE             |
| 20777/51     | UP/DOWN | CHARCOAL          |