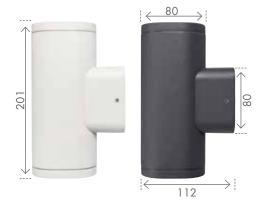

## GLENELG LED EXTERIOR WALL LIGHTS

240V 50Hz

35W max

- Modern architectural decorative wall light forms a beautiful accent light perfect for illuminating pillars, side of doors, windows, steps or paths, garages and more.
- Durable diecast aluminium construction with a hard wearing powdercoated finish.
- Crystal clear tempered glass lens allows a crisp clean light.
- Supplied and fitted with 4W energy saving GU10 LED globes that shed up to 300 lumens in a 3000K warm white colour temperature.
- An IP65 weather resistant rating signifies that they are designed for outdoor environments.
- 3-year warranty
- Must be installed by a licensed electrician

| MODEL<br>NO. | DESIGN  | FITTING<br>COLOUR |
|--------------|---------|-------------------|
| 20775/05     | FIXED   | WHITE             |
| 20775/51     | FIXED   | CHARCOAL          |
| 20777/05     | UP/DOWN | WHITE             |
| 20777/51     | UP/DOWN | CHARCOAL          |