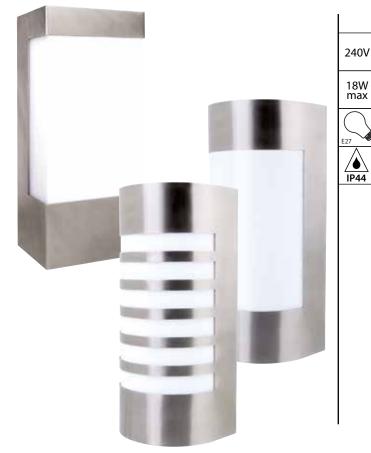

## ANCET **EXTERIOR WALL LIGHTS**

Contemporary exterior wall light range constructed from stainless steel with a tough polycarbonate lens. Available in 3 distinct designs.

IP44 Weather resistant rating.

2 Year Warranty.

| Rect:                    | 18039/            |
|--------------------------|-------------------|
| 13<br>STAINLESS<br>STEEL | 9 312641 180395 > |
| Grill:                   | 18040/            |
| 13<br>STAINLESS<br>STEEL | 9 312641 180401 > |
| Curve:                   | 18041/            |
| 13<br>STAINLESS<br>STEEL | 9 312641 180418 > |