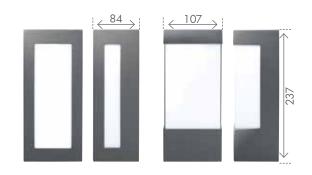

## EXTERIOR WALL LIGHTS

18W max

Contemporary exterior wall light range constructed from diecast aluminium with a powdercoated finish and a tough polycarbonate lens. IP44 Weather resistant rating.

2 Year Warranty.