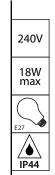

## EXTERIOR WALL LIGHTS

18W max

Contemporary exterior wall light range constructed from diecast aluminium with a powdercoated finish and a tough polycarbonate lens. IP44 Weather resistant rating.

2 Year Warranty.