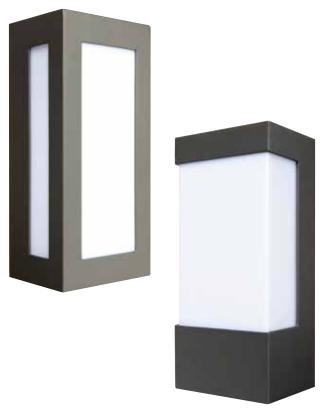

## EXTERIOR WALL LIGHTS

18W max

Contemporary exterior wall light range constructed from diecast aluminium with a powdercoated finish and a tough polycarbonate lens. IP44 Weather resistant rating.

2 Year Warranty.