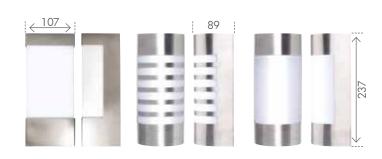

## ANCET **EXTERIOR WALL LIGHTS**

Contemporary exterior wall light range constructed from stainless steel with a tough polycarbonate lens. Available in 3 distinct designs.

IP44 Weather resistant rating.

2 Year Warranty.

| Rect:                    | 18039/            |
|--------------------------|-------------------|
| 13<br>STAINLESS<br>STEEL | 9 312641 180395 > |
| Grill:                   | 18040/            |
| 13<br>STAINLESS<br>STEEL | 9 312641 180401 > |
| Curve:                   | 18041/            |
| 13<br>STAINLESS<br>STEEL | 9 312641 180418 > |