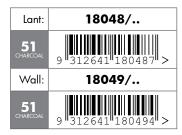

2 Year Warranty.

| Rect:                    | 18039/            |
|--------------------------|-------------------|
| 13<br>STAINLESS<br>STEEL | 9 312641 180395 > |
| Grill:                   | 18040/            |
| 13<br>STAINLESS<br>STEEL | 9 312641 180401 > |
| Curve:                   | 18041/            |
| 13<br>STAINLESS<br>STEEL | 9 312641 180418 > |