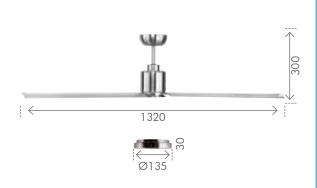

Size: 52" (1320mm)

Motor: 35W DC Motor

Construction: Steel Body and Canopy
Blades: 3 x Durable Aluminium

Blade Pitch: 12 degrees Ceiling Rake: 15 degree max

Light (optional): 12W 750lm 4200K LED Array
Control: Remote (6-speed) with reverse function.
Warranty: 3 year In-Home + 3 year replacement.