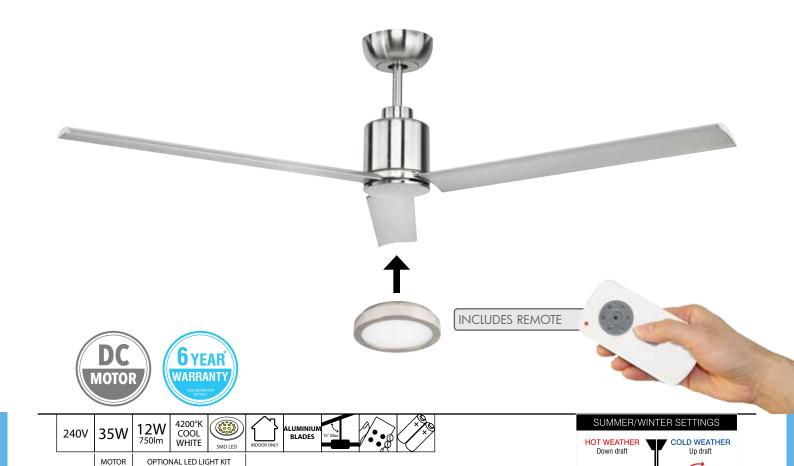

Size: 52" (1320mm)

Motor: 35W DC Motor

Construction: Steel Body and Canopy
Blades: 3 x Durable Aluminium

Blade Pitch: 12 degrees Ceiling Rake: 15 degree max

Light (optional): 12W 750lm 4200K LED Array
Control: Remote (6-speed) with reverse function.
Warranty: 3 year In-Home + 3 year replacement.

Brilliant's All-Seasons technology for use all year round. Light kit sold seperately.

Can be installed in indoor locations around the home. See installation conditions on website for full details.

| SPEED | POWER | RPM | AIRFLOW   |  |
|-------|-------|-----|-----------|--|
| VI    | 35W   | 210 | 9460m³/hr |  |
| V     | 18W   | 173 | 7705m³/hr |  |
| IV    | 11W   | 141 | 6394m³/hr |  |
| Ш     | 7W    | 111 | 4693m³/hr |  |
| II    | 5W    | 80  | 2769m³/hr |  |
| I     | 3W    | 52  | 1357m³/hr |  |