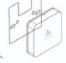

#### Box content

Nexus Home Ultimate universal gateway (model 21465) x 1 Power Adaptor x 1 USB Cable x 1 Mounting plate x 1 Mounting screws x 3 Quick Start Guide x 1 LED indicator light USB port Reset Mono iack button (IR extender) Back of Nexus gateway AC/DC Adaptor USB cable

### Mounting plate installation:

If you are mounting onto the wall/ceiling, mark the location.
Drill the holes and use the screws provided to fix the mounting plate at the desired location. Mount the gateway onto the mounting plate hooks.