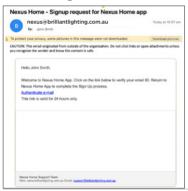

Go to your email account and select the **Nexus home -** signup request email.

Select 'Authenticate email' and this will open your browser and 'Verify' your account.

Go back to the BrilliantSmart Nexus App where you will receive a 'Congratulations' notification. Press 'Next'.