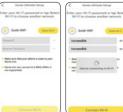

Select 'Next'.

 Ensure your mobile device and your Nexus Gateway are within 5m of your WiFi router.

Unable to see your Hub?

Select the Nexus Ultimate Gateway. For the correct WiFi network is listed or press 'Select Wi-Fi' to select another network. Enter your WiFi network password and press 'Connect Wi-Fi'.