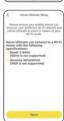

> Your gateway will start connecting to the WiFi.

8. Your Nexus Gateway connects to your WiFi network, Cloud and the BrilliantSmart Nexus App.

> You will receive a 'Congratulations' screen when successfully connected to your WiFi network and your BrilliantSmart App.