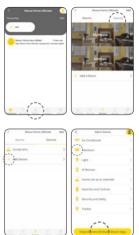

## Add your BrilliantSmart Nexus gateway to your App

 Select the correct Nexus Gateway.

> You can rename the Nexus Gateway to one of your choosing – eg: Smith downstairs.

Press 'Next'.

 Ensure your mobile device is connected to your 2.4GHz WiFi network. Your mobile device and Nexus Gateway needs to be within 2 bar range of your WiFi router.

9. Select devices to add to the Nexus App.

Select 'Rooms'
You can a add rooms to
the App with a photo.

Select 'Devices'
To add your devices to the App select 'Add a Device'.

- 10. Select the device you want to add and follow the instructions.
- To import all your BrilliantSmart devices, select 'Import from Brilliant Smart App' and follow the instructions.