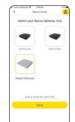

## Add your BrilliantSmart Nexus gateway to your App

 Select the correct Nexus Gateway.

> You can rename the Nexus Gateway to one of your choosing – eg: Smith downstairs.

Press 'Next'.

 Ensure your mobile device is connected to your 2.4GHz WiFi network. Your mobile device and Nexus Gateway needs to be within 2 bar range of your WiFi router.