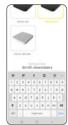

Select 'Next'.

 Ensure your mobile device and your Nexus Gateway are within 5m of your WiFi router.

Unable to see your Hub?

Select the Nexus Ultimate Gateway. For the correct WiFi network is listed or press 'Select Wi-Fi' to select another network. Enter your WiFi network password and press 'Connect Wi-Fi'.