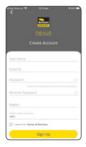

## **Register the BrilliantSmart Nexus App**

Open the BrilliantSmart Nexus App.

Register a new account or if existing user, login with your user name and password.

For new users - create your new account and press 'Sign Up'. The App will send you an email to verify your email address.