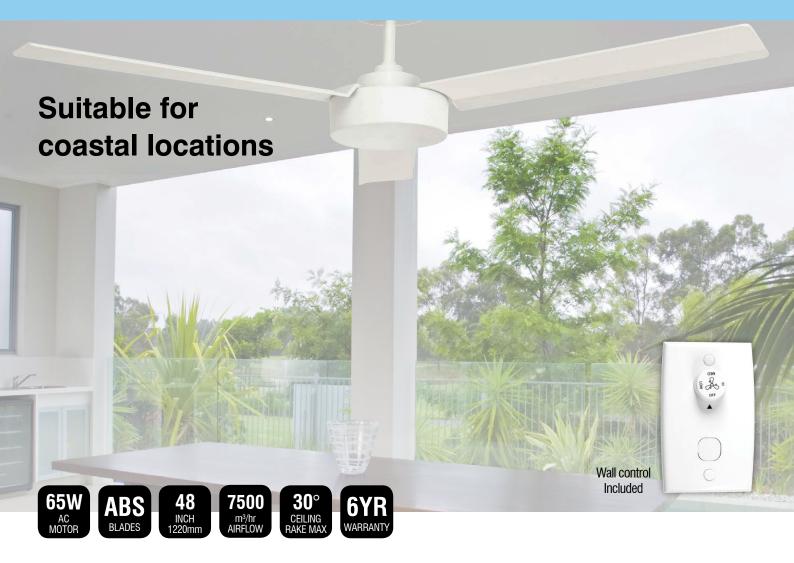

## LAGUNA 48" AC CEILING FAN

Laguna is a modern 3 bladed ceiling fan made from rust and UV resistant ABS plastic. Can suit any room decor with its crafted simple lines that deliver a cooling breeze.

- Durable corrosion and UV resistant body and canopy construction, with 3 high strength moulded ABS blades
- 3 speed wall control included.
- · Reversible All-Seasons technology for use all year round
- 85% pre-assembled out of the box for fast installation
- Powerful 65W AC motor
- Uses our Quick Connect Plug System to reduce installation time
- Suitable for indoor or enclosed alfresco areas
- Compatible with Brilliant remotes and BrilliantSmart fan controllers

## LAGUNA 48" AC CEILING FAN

| TECHNICAL SPECIFICATIONS |                                                                                                                                                                             |  |  |
|--------------------------|-----------------------------------------------------------------------------------------------------------------------------------------------------------------------------|--|--|
| Size                     | 21374: 48 inch (1220mm)                                                                                                                                                     |  |  |
| Motor Type               | AC (Alternate Current)                                                                                                                                                      |  |  |
| Operating Voltage        | 240V / 50Hz                                                                                                                                                                 |  |  |
| Motor Wattage            | 65W                                                                                                                                                                         |  |  |
| Construction             | ABS body and canopy                                                                                                                                                         |  |  |
| Blade Material           | Moulded ABS (x3)                                                                                                                                                            |  |  |
| Ceiling install          | Hangsure                                                                                                                                                                    |  |  |
| Blade Pitch              | 22 degrees                                                                                                                                                                  |  |  |
| Ceiling Rake             | 30 degree max                                                                                                                                                               |  |  |
| Control                  | Wall 3 speed (included)                                                                                                                                                     |  |  |
| Warranty                 | 3 year in-home plus 3 year replacement (6-Year) *Limited warranty for wall controller, remote controller and light. Refer to warranty card inside the box for more details. |  |  |
| Standards:               | AS/NZS 60335-1<br>AS/NZS 60335-2-80                                                                                                                                         |  |  |