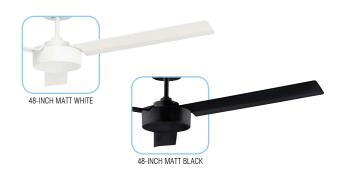

|               | MODEL    | COLOUR     | DESCRIPTION                 | BOX SIZE                 | GROSS WEIGHT | BOX QTY | BARCODE/TUN       |
|---------------|----------|------------|-----------------------------|--------------------------|--------------|---------|-------------------|
| RETAIL<br>BOX | 21374/05 | Matt White | Laguna-48 AC<br>Ceiling Fan | W640 x H265<br>x D280 mm | 6.5 kg       | 1 pc    | 9 312641 213741 > |
| RETAIL<br>BOX | 21374/06 | Matt Black | Laguna-48 AC<br>Ceiling Fan | W640 x H265<br>x D280 mm | 6.5 kg       | 1 pc    | 9 312641 213758 > |