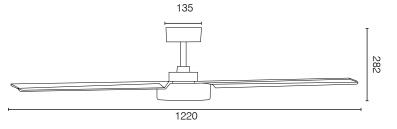

## LAGUNA 48" AC CEILING FAN

| TECHNICAL SPECIFICATIONS |                                                                                                                                                                             |  |  |
|--------------------------|-----------------------------------------------------------------------------------------------------------------------------------------------------------------------------|--|--|
| Size                     | 21374: 48 inch (1220mm)                                                                                                                                                     |  |  |
| Motor Type               | AC (Alternate Current)                                                                                                                                                      |  |  |
| Operating Voltage        | 240V / 50Hz                                                                                                                                                                 |  |  |
| Motor Wattage            | 65W                                                                                                                                                                         |  |  |
| Construction             | ABS body and canopy                                                                                                                                                         |  |  |
| Blade Material           | Moulded ABS (x3)                                                                                                                                                            |  |  |
| Ceiling install          | Hangsure                                                                                                                                                                    |  |  |
| Blade Pitch              | 22 degrees                                                                                                                                                                  |  |  |
| Ceiling Rake             | 30 degree max                                                                                                                                                               |  |  |
| Control                  | Wall 3 speed (included)                                                                                                                                                     |  |  |
| Warranty                 | 3 year in-home plus 3 year replacement (6-Year) *Limited warranty for wall controller, remote controller and light. Refer to warranty card inside the box for more details. |  |  |
| Standards:               | AS/NZS 60335-1<br>AS/NZS 60335-2-80                                                                                                                                         |  |  |