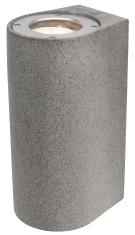

## SIENA TERRAZZO UP/DOWN WALL LIGHT

# Designer terrazzo look exterior wall light. This modern up/down wall light is made from robust concrete to give your house a fresh new look.

- Crafted Terrazzo finish with modern architectural design
- Produces a unique up and down lighting effect on walls
- IP65 weather resistant rating for indoor/outdoor use
- Durable concrete housing
- Suitable for coastal areas
- Easy installation
- GU10 globes not included