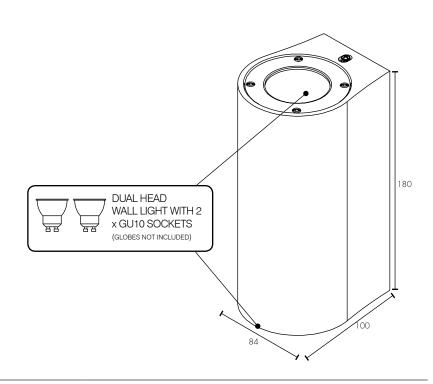

# Designer terrazzo look exterior wall light. This modern up/down wall light is made from robust concrete to give your house a fresh new look.

- Crafted Terrazzo finish with modern architectural design
- Produces a unique up and down lighting effect on walls
- IP65 weather resistant rating for indoor/outdoor use
- Durable concrete housing
- Suitable for coastal areas
- Easy installation
- GU10 globes not included

#### **TECHNICAL SPECIFICATIONS**

| Operating voltage:  | 240V / 50Hz                                                                                    |  |  |  |
|---------------------|------------------------------------------------------------------------------------------------|--|--|--|
| Class:              | Class I (1)                                                                                    |  |  |  |
| Wattage:            | 2 x 35W Max                                                                                    |  |  |  |
| Base Type:          | GU10                                                                                           |  |  |  |
| Construction:       | Housing: Concrete/Stainless steel<br>Diffuser: Clear Tempered Glass<br>Screws: Stainless Steel |  |  |  |
| Ingress protection: | IP65 rated                                                                                     |  |  |  |
| Warranty:           | 2 year replacement                                                                             |  |  |  |
| Standards:          | AS/NZS 60598.1<br>AS/NZS 60598.2.1                                                             |  |  |  |