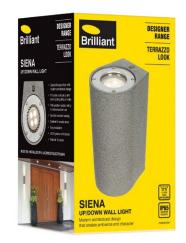

## SIENA TERRAZZO UP/DOWN WALL LIGHT

# Designer terrazzo look exterior wall light. This modern up/down wall light is made from robust concrete to give your house a fresh new look.

- Crafted Terrazzo finish with modern architectural design
- Produces a unique up and down lighting effect on walls
- IP65 weather resistant rating for indoor/outdoor use
- Durable concrete housing
- Suitable for coastal areas
- Easy installation
- GU10 globes not included