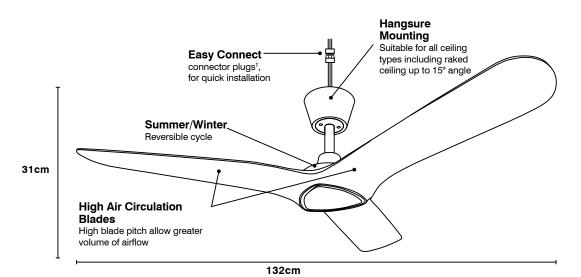

- Quick-Connect wiring for faster and easier installation.
- ABS Blades are strong, easy to clean and fade resistant, ABS blades for quiet operation and airflow.
- Suitable for indoor and covered outdoor coastal locations.
- Includes 6-speed remote with summer/winter setting, and timer function.
- Powerful energy efficient 40W DC motor circulating up to 12300m3/hr of air

# TRISTAR 132cm DC CEILING FAN

| TECHNICAL SPECIFICATIONS |                                                                                                                                                                             |  |  |  |
|--------------------------|-----------------------------------------------------------------------------------------------------------------------------------------------------------------------------|--|--|--|
| Size                     | 132cm (52 inch)                                                                                                                                                             |  |  |  |
| Motor Type               | DC (Direct Current)                                                                                                                                                         |  |  |  |
| Operating Voltage        | 240V / 50Hz                                                                                                                                                                 |  |  |  |
| Motor Wattage            | 40W                                                                                                                                                                         |  |  |  |
| Construction             | ABS body and canopy                                                                                                                                                         |  |  |  |
| Blade Material           | Moulded ABS                                                                                                                                                                 |  |  |  |
| Ceiling install          | Hangsure                                                                                                                                                                    |  |  |  |
| Blade Pitch              | 14 degrees                                                                                                                                                                  |  |  |  |
| Ceiling Rake             | 15 degree max                                                                                                                                                               |  |  |  |
| Control                  | Remote 6-speed with reverse function                                                                                                                                        |  |  |  |
| Warranty                 | 3 year in-home plus 3 year replacement (6-Year) *Limited warranty for wall controller, remote controller and light. Refer to warranty card inside the box for more details. |  |  |  |