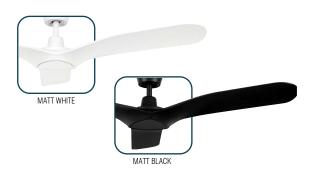

## TRISTAR 132cm DC CEILING FAN

An aerodynamically designed 132cm ceiling fan suitable for coastal locations with its entire body, canopy and blades now made from durable and anti-rust ABS plastic. Using minimalistic lines the curved blades provide superb cooling and will never rust (like traditional metal blades). Designer fan in black or white to compliment your décor.

### **ACCESSORIES** (sold separately)

Extension Rod 21697/05 white, 900mm x Ø26mm: 21697/06 matt black,

|               | MODEL    | COLOUR     | DESCRIPTION                   | BOX SIZE                  | GROSS WEIGHT | BOX QTY | BARCODE/TUN       |
|---------------|----------|------------|-------------------------------|---------------------------|--------------|---------|-------------------|
| RETAIL<br>BOX | 21606/05 | Matt White | Tristar-132 DC<br>Ceiling Fan | W6808 x H255<br>x D270 mm | 6.2 kg       | 1 pc    | 9 312641 216162 > |
| RETAIL<br>BOX | 21606/06 | Matt Black | Tristar-132 DC<br>Ceiling Fan | W680 x H255<br>x D270 mm  | 6.2 kg       | 1 pc    | 9 312641 216070 > |