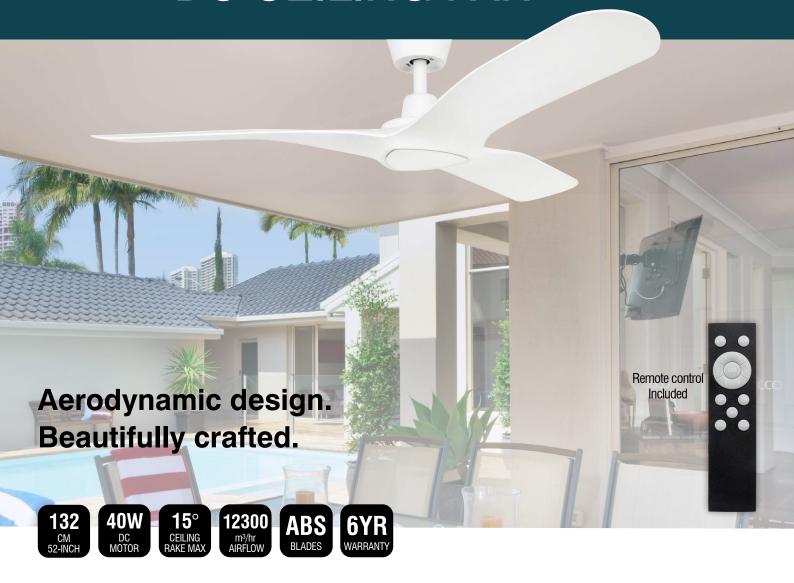

## TRISTAR 132cm DC CEILING FAN

An aerodynamically designed 132cm ceiling fan suitable for coastal locations with its entire body, canopy and blades now made from durable and anti-rust ABS plastic. Using minimalistic lines the curved blades provide superb cooling and will never rust (like traditional metal blades). Designer fan in black or white to compliment your décor.

- Quick-Connect wiring for faster and easier installation.
- ABS Blades are strong, easy to clean and fade resistant, ABS blades for quiet operation and airflow.
- Suitable for indoor and covered outdoor coastal locations.
- Includes 6-speed remote with summer/winter setting, and timer function.
- Powerful energy efficient 40W DC motor circulating up to 12300m3/hr of air