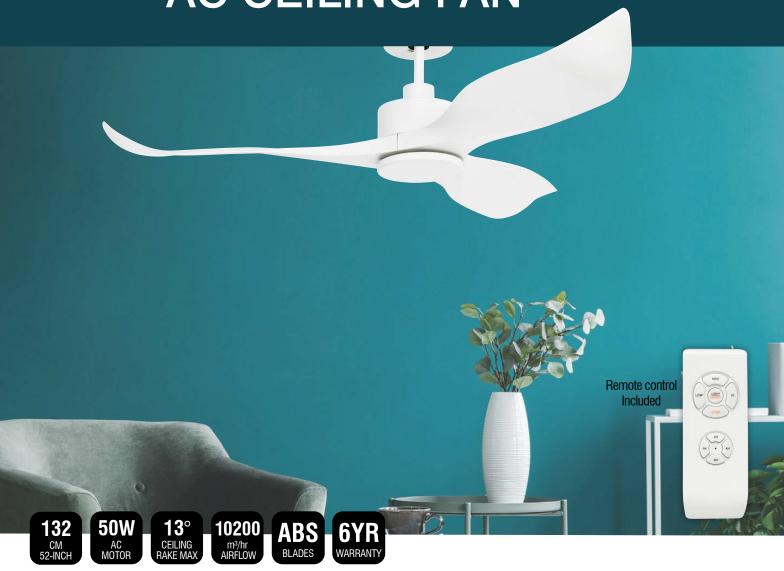

## SOLARA 132cm AC CEILING FAN

Solara is a stylish, 3 blade ceiling fan yet also practical, as it offers superior performance and airflow. Featuring elegant curved ABS blades that give the Solara a compelling look, yet will fit seamlessly into any contemporary living space.

- Quick-Connect wiring speeds up the installation process.
- ABS Blades are strong, easy to clean and fade resistant and allow for quiet operation.
- Suitable for indoor and covered outdoor locations.
- Smart controller adaptable
- Powerful 50W AC motor that moves up to 10200m3/hr of air

## SOLARA 132cm AC CEILING FAN

| TECHNICAL SPECIFICATIONS |                                                                                                                                                                             |  |  |  |
|--------------------------|-----------------------------------------------------------------------------------------------------------------------------------------------------------------------------|--|--|--|
| Size                     | 132cm (52 inch)                                                                                                                                                             |  |  |  |
| Motor Type               | AC (Alternate Current)                                                                                                                                                      |  |  |  |
| Operating Voltage        | 240V / 50Hz                                                                                                                                                                 |  |  |  |
| Motor Wattage            | 50W                                                                                                                                                                         |  |  |  |
| Construction             | Metal body and canopy                                                                                                                                                       |  |  |  |
| Blade Material           | Moulded ABS                                                                                                                                                                 |  |  |  |
| Ceiling install          | Hangsure                                                                                                                                                                    |  |  |  |
| Blade Pitch              | 14 degrees                                                                                                                                                                  |  |  |  |
| Ceiling Rake             | 13 degree max                                                                                                                                                               |  |  |  |
| Control                  | Remote 3 speed with timer                                                                                                                                                   |  |  |  |
| Warranty                 | 3 year in-home plus 3 year replacement (6-Year) *Limited warranty for wall controller, remote controller and light. Refer to warranty card inside the box for more details. |  |  |  |