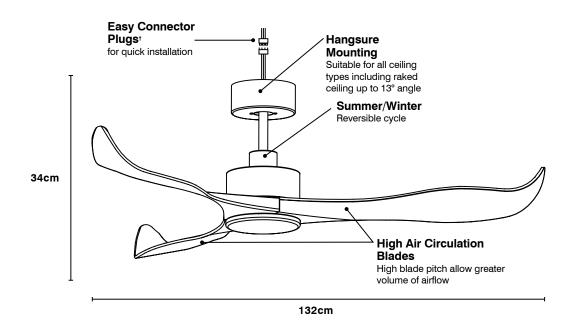

## SOLARA 132cm AC CEILING FAN

Solara is a stylish, 3 blade ceiling fan yet also practical, as it offers superior performance and airflow. Featuring elegant curved ABS blades that give the Solara a compelling look, yet will fit seamlessly into any contemporary living space.

- Quick-Connect wiring speeds up the installation process.
- ABS Blades are strong, easy to clean and fade resistant and allow for quiet operation.
- Suitable for indoor and covered outdoor locations.
- Smart controller adaptable
- Powerful 50W AC motor that moves up to 10200m3/hr of air

## SOLARA 132cm AC CEILING FAN

| TECHNICAL SPECIFICATIONS |                                                                                                                                                                             |  |  |  |
|--------------------------|-----------------------------------------------------------------------------------------------------------------------------------------------------------------------------|--|--|--|
| Size                     | 132cm (52 inch)                                                                                                                                                             |  |  |  |
| Motor Type               | AC (Alternate Current)                                                                                                                                                      |  |  |  |
| Operating Voltage        | 240V / 50Hz                                                                                                                                                                 |  |  |  |
| Motor Wattage            | 50W                                                                                                                                                                         |  |  |  |
| Construction             | Metal body and canopy                                                                                                                                                       |  |  |  |
| Blade Material           | Moulded ABS                                                                                                                                                                 |  |  |  |
| Ceiling install          | Hangsure                                                                                                                                                                    |  |  |  |
| Blade Pitch              | 14 degrees                                                                                                                                                                  |  |  |  |
| Ceiling Rake             | 13 degree max                                                                                                                                                               |  |  |  |
| Control                  | Remote 3 speed with timer                                                                                                                                                   |  |  |  |
| Warranty                 | 3 year in-home plus 3 year replacement (6-Year) *Limited warranty for wall controller, remote controller and light. Refer to warranty card inside the box for more details. |  |  |  |