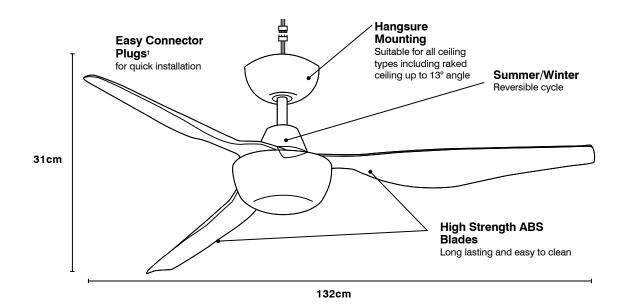

## CENTRO 132cm AC CEILING FAN

Centro 132cm ceiling fan is a great addition to any traditional styled home. Offering a traditional design that utilises a powerful motor in combination with engineered ABS blades for solid airflow to provide effective cooling.

Included is a 3 speed remote control which allows you to control the fan speed, timer function.

- Quick-Connect wiring speeds up the installation process.
- ABS Blades are strong, easy to clean and fade resistant, ABS blades for quiet operation and airflow.
- · Suitable for indoor and covered outdoor locations.
- Smart controller adaptable
- Powerful 50W AC motor circulating up to 8500m3/hr of air

## CENTRO 132cm AC CEILING FAN

| TECHNICAL SPECIFICATIONS |                                                                                                                                                                                   |  |  |  |
|--------------------------|-----------------------------------------------------------------------------------------------------------------------------------------------------------------------------------|--|--|--|
| Size                     | 132cm (52 inch)                                                                                                                                                                   |  |  |  |
| Motor Type               | AC (Alternate Current)                                                                                                                                                            |  |  |  |
| Operating Voltage        | 240V / 50Hz                                                                                                                                                                       |  |  |  |
| Motor Wattage            | 50W                                                                                                                                                                               |  |  |  |
| Construction             | Metal body and canopy                                                                                                                                                             |  |  |  |
| Blade Material           | Moulded ABS                                                                                                                                                                       |  |  |  |
| Ceiling install          | Hangsure                                                                                                                                                                          |  |  |  |
| Blade Pitch              | Variable                                                                                                                                                                          |  |  |  |
| Ceiling Rake             | 13 degree max                                                                                                                                                                     |  |  |  |
| Control                  | Remote 3 speed with timer                                                                                                                                                         |  |  |  |
| Warranty                 | 3 year in-home plus 3 year replacement (6-Year)<br>*Limited warranty for wall controller, remote controller and<br>light. Refer to warranty card inside the box for more details. |  |  |  |