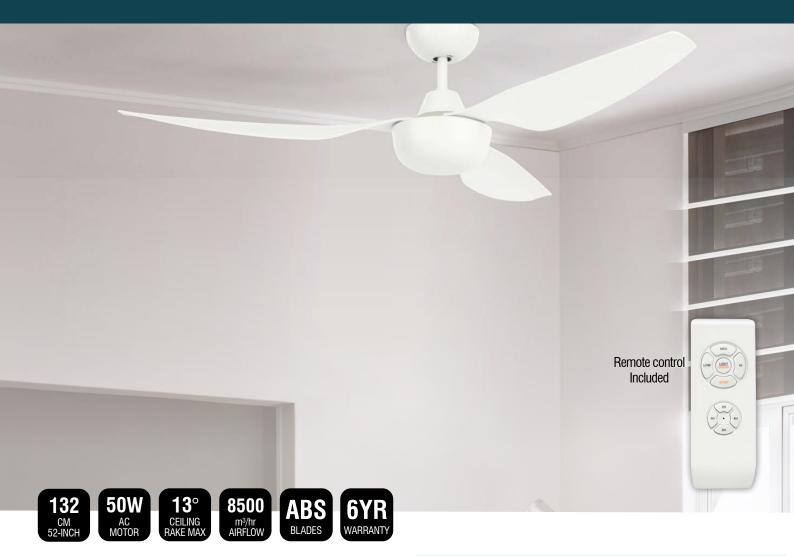

## CENTRO 132cm AC CEILING FAN

Centro 132cm ceiling fan is a great addition to any traditional styled home. Offering a traditional design that utilises a powerful motor in combination with engineered ABS blades for solid airflow to provide effective cooling.

Included is a 3 speed remote control which allows you to control the fan speed, timer function.

- Quick-Connect wiring speeds up the installation process.
- ABS Blades are strong, easy to clean and fade resistant, ABS blades for quiet operation and airflow.
- · Suitable for indoor and covered outdoor locations.
- Smart controller adaptable
- Powerful 50W AC motor circulating up to 8500m3/hr of air