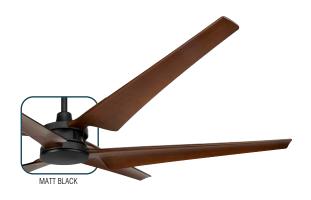

## XTREME 178cm DC CEILING FAN

Remote control Included

Make an impact in any large space with the extra large Xtreme 178cm ceiling fan influenced by contemporary and industrial design. With its six large, precision engineered and staggered ABS blades, driven by an 45W DC motor, the Xtreme is designed specifically to move very high volumes of air. Ideal for large interior spaces and outdoor undercover areas.

# XTREME 178cm DC CEILING FAN

| TECHNICAL SPECIFICATIONS |                                                                                                                                                                             |  |  |  |  |
|--------------------------|-----------------------------------------------------------------------------------------------------------------------------------------------------------------------------|--|--|--|--|
| Size                     | 178cm (70 inch)                                                                                                                                                             |  |  |  |  |
| Motor Type               | DC (Direct Current)                                                                                                                                                         |  |  |  |  |
| Operating Voltage        | 240V / 50Hz                                                                                                                                                                 |  |  |  |  |
| Motor Wattage            | 45W                                                                                                                                                                         |  |  |  |  |
| Construction             | Metal body and canopy                                                                                                                                                       |  |  |  |  |
| Blade Material           | Moulded ABS                                                                                                                                                                 |  |  |  |  |
| Ceiling install          | Hangsure                                                                                                                                                                    |  |  |  |  |
| Blade Pitch              | 12 degrees                                                                                                                                                                  |  |  |  |  |
| Ceiling Rake             | 13 degree max                                                                                                                                                               |  |  |  |  |
| Control                  | Remote 5-speed with light on/off & reverse function                                                                                                                         |  |  |  |  |
| Warranty                 | 3 year in-home plus 3 year replacement (6-Year) *Limited warranty for wall controller, remote controller and light. Refer to warranty card inside the box for more details. |  |  |  |  |