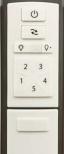

- Quick-Connect wiring speeds up the installation process.
- ABS Blades are strong, easy to clean and fade resistant, ABS blades for quiet operation and airflow.
- Suitable for indoor and covered outdoor coastal locations.
- Includes 5-speed remote with summer/winter setting, and timer function.
- Powerful energy efficient 45W DC motor circulating up to 19909m3/hr of air

# XTREME 178cm DC CEILING FAN

| TECHNICAL SPECIFICATIONS |                                                                                                                                                                             |  |  |  |  |
|--------------------------|-----------------------------------------------------------------------------------------------------------------------------------------------------------------------------|--|--|--|--|
| Size                     | 178cm (70 inch)                                                                                                                                                             |  |  |  |  |
| Motor Type               | DC (Direct Current)                                                                                                                                                         |  |  |  |  |
| Operating Voltage        | 240V / 50Hz                                                                                                                                                                 |  |  |  |  |
| Motor Wattage            | 45W                                                                                                                                                                         |  |  |  |  |
| Construction             | Metal body and canopy                                                                                                                                                       |  |  |  |  |
| Blade Material           | Moulded ABS                                                                                                                                                                 |  |  |  |  |
| Ceiling install          | Hangsure                                                                                                                                                                    |  |  |  |  |
| Blade Pitch              | 12 degrees                                                                                                                                                                  |  |  |  |  |
| Ceiling Rake             | 13 degree max                                                                                                                                                               |  |  |  |  |
| Control                  | Remote 5-speed with light on/off & reverse function                                                                                                                         |  |  |  |  |
| Warranty                 | 3 year in-home plus 3 year replacement (6-Year) *Limited warranty for wall controller, remote controller and light. Refer to warranty card inside the box for more details. |  |  |  |  |