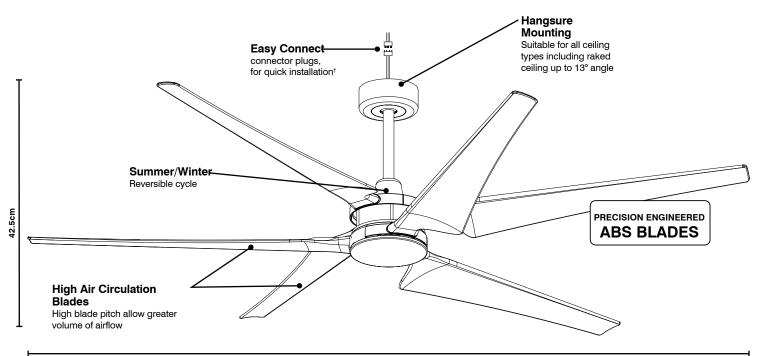

- Quick-Connect wiring speeds up the installation process.
- ABS Blades are strong, easy to clean and fade resistant, ABS blades for quiet operation and airflow.
- Suitable for indoor and covered outdoor coastal locations.
- Includes 5-speed remote with summer/winter setting, and timer function.
- Powerful energy efficient 45W DC motor circulating up to 19909m3/hr of air

# XTREME 178cm DC CEILING FAN

| TECHNICAL SPECIFICATIONS |                                                                                                                                                                             |  |  |  |  |
|--------------------------|-----------------------------------------------------------------------------------------------------------------------------------------------------------------------------|--|--|--|--|
| Size                     | 178cm (70 inch)                                                                                                                                                             |  |  |  |  |
| Motor Type               | DC (Direct Current)                                                                                                                                                         |  |  |  |  |
| Operating Voltage        | 240V / 50Hz                                                                                                                                                                 |  |  |  |  |
| Motor Wattage            | 45W                                                                                                                                                                         |  |  |  |  |
| Construction             | Metal body and canopy                                                                                                                                                       |  |  |  |  |
| Blade Material           | Moulded ABS                                                                                                                                                                 |  |  |  |  |
| Ceiling install          | Hangsure                                                                                                                                                                    |  |  |  |  |
| Blade Pitch              | 12 degrees                                                                                                                                                                  |  |  |  |  |
| Ceiling Rake             | 13 degree max                                                                                                                                                               |  |  |  |  |
| Control                  | Remote 5-speed with light on/off & reverse function                                                                                                                         |  |  |  |  |
| Warranty                 | 3 year in-home plus 3 year replacement (6-Year) *Limited warranty for wall controller, remote controller and light. Refer to warranty card inside the box for more details. |  |  |  |  |