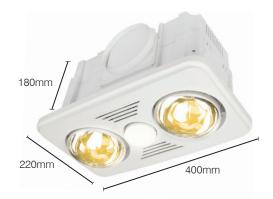

## VELOCITY-II 2 LIGHT BATHROOM MATE

| TECHNICAL SPECIF                                | FICATIONS                                                                                  |  |  |  |
|-------------------------------------------------|--------------------------------------------------------------------------------------------|--|--|--|
| Operating Voltage:                              | 240V / 50Hz                                                                                |  |  |  |
| Class:                                          | Class I (1)                                                                                |  |  |  |
| Total Wattage:                                  | 629W                                                                                       |  |  |  |
| Motor Wattage:                                  | 70W                                                                                        |  |  |  |
| Motor Type:                                     | Longlife ball bearing                                                                      |  |  |  |
| Air Extraction:                                 | up to 330m3/hr (92l/sec)                                                                   |  |  |  |
| Heat Wattage:                                   | 2x 275W                                                                                    |  |  |  |
| Heat Type:                                      | Instant heat globes                                                                        |  |  |  |
| Light Wattage:                                  | 9W max                                                                                     |  |  |  |
| Light Lumens:                                   | 860lm max                                                                                  |  |  |  |
| Colour Temperature:                             | 4200K                                                                                      |  |  |  |
| Cutout:                                         | 355x 200mm                                                                                 |  |  |  |
| Outlet Diameter:                                | suits ø125mm ducting                                                                       |  |  |  |
| Ingress protection:                             | IPX2                                                                                       |  |  |  |
| Control:                                        | 3-Gang wall switch                                                                         |  |  |  |
| Thermal Safety Switch:                          | Auto cut-off / Fan on (80°C)                                                               |  |  |  |
| Recommended minimum installation depth to roof: | 100mm                                                                                      |  |  |  |
| Includes Accessories:                           | 3-Gang wall control, 1.5m flexible alumninium ducting, 2 x duct clamps and exterior grille |  |  |  |
| Warranty                                        | 3 year replacement                                                                         |  |  |  |