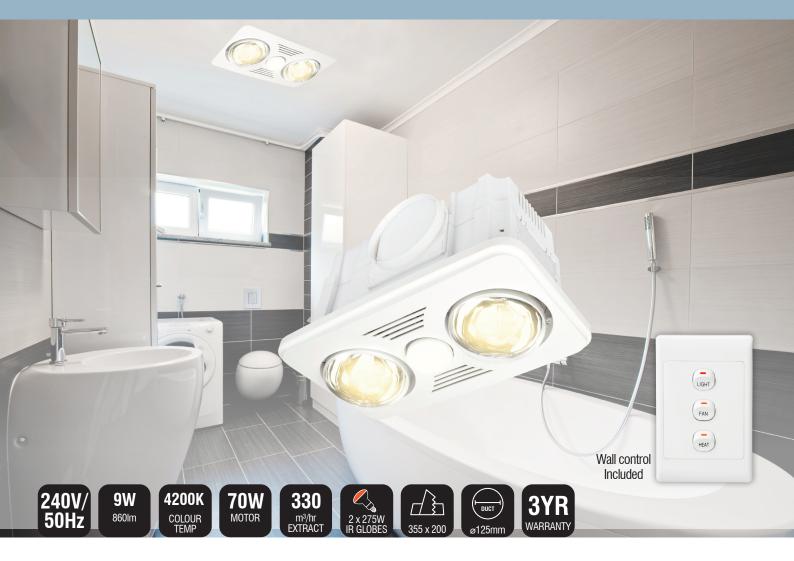

## VELOCITY-II 2 LIGHT BATHROOM MATE

This Velocity-II is a 3-in1 light, heater and exhaust fan with a high velocity 70W motor that efficiently extracts air. The twin heat lamps, LED centre light and the slim, modern design will instantly upgrade your bathroom experience.

- High performance 2x 275W instant heat lamps to warm the body.
- Powerful 70W ball bearing motor.
- Fan extracts up to 330m<sup>3</sup>/hr to easily remove moisture and stream
- 9W 860lumen cool white R63 LED globe
- 125mm side duct outlet with draft stopper
- Low profile fascia design
- This unit is fitted with a thermostat switch that will automatically turn on the fan if the internal temperature exceeds 80°C.
- Includes 3 gang wall switch, 1.5m aluminium duct and exterior vent.

## VELOCITY-II 2 LIGHT BATHROOM MATE

| TECHNICAL SPECIF                                | FICATIONS                                                                                  |  |  |  |
|-------------------------------------------------|--------------------------------------------------------------------------------------------|--|--|--|
| Operating Voltage:                              | 240V / 50Hz                                                                                |  |  |  |
| Class:                                          | Class I (1)                                                                                |  |  |  |
| Total Wattage:                                  | 629W                                                                                       |  |  |  |
| Motor Wattage:                                  | 70W                                                                                        |  |  |  |
| Motor Type:                                     | Longlife ball bearing                                                                      |  |  |  |
| Air Extraction:                                 | up to 330m3/hr (92l/sec)                                                                   |  |  |  |
| Heat Wattage:                                   | 2x 275W                                                                                    |  |  |  |
| Heat Type:                                      | Instant heat globes                                                                        |  |  |  |
| Light Wattage:                                  | 9W max                                                                                     |  |  |  |
| Light Lumens:                                   | 860lm max                                                                                  |  |  |  |
| Colour Temperature:                             | 4200K                                                                                      |  |  |  |
| Cutout:                                         | 355x 200mm                                                                                 |  |  |  |
| Outlet Diameter:                                | suits ø125mm ducting                                                                       |  |  |  |
| Ingress protection:                             | IPX2                                                                                       |  |  |  |
| Control:                                        | 3-Gang wall switch                                                                         |  |  |  |
| Thermal Safety Switch:                          | Auto cut-off / Fan on (80°C)                                                               |  |  |  |
| Recommended minimum installation depth to roof: | 100mm                                                                                      |  |  |  |
| Includes Accessories:                           | 3-Gang wall control, 1.5m flexible alumninium ducting, 2 x duct clamps and exterior grille |  |  |  |
| Warranty                                        | 3 year replacement                                                                         |  |  |  |