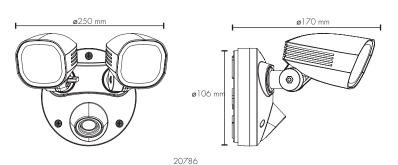

## **APPLICATIONS**

- Great for use in entrances, patios, gardens, exterior walls and for lighting up walkways and small areas.
- Suitable for residential and commercial applications

20788 : BLACK

20786: WHITE

20786: BLACK

Standards:

## SHIELDER LED FLOODLIGHT

| TECHNICAL SPECIFICATIONS |                                |  |  |  |
|--------------------------|--------------------------------|--|--|--|
| Operating voltage:       | 240V / 50Hz                    |  |  |  |
| Class:                   | Class II (2)                   |  |  |  |
| Wattage:                 | 20788: 10W<br>20786: 2 x 10W   |  |  |  |
| Lumens:                  | 20788: 1100lm<br>20786: 2100lm |  |  |  |
| Colour Temperature:      | 4200K                          |  |  |  |
| Construction:            | UV stablised polycarbonate     |  |  |  |
| Ingress protection:      | IP54 rated                     |  |  |  |
| Warranty:                | 3 year replacement             |  |  |  |
|                          |                                |  |  |  |