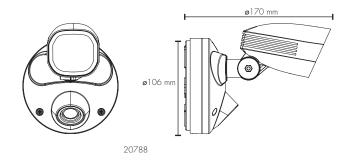

## **APPLICATIONS**

- Great for use in entrances, patios, gardens, exterior walls and for lighting up walkways and small areas.
- Suitable for residential and commercial applications

20788 : BLACK

20786: WHITE

## SHIELDER LED FLOODLIGHT

| TECHNICAL SPECIFICATIONS |                                |  |  |  |
|--------------------------|--------------------------------|--|--|--|
| Operating voltage:       | 240V / 50Hz                    |  |  |  |
| Class:                   | Class II (2)                   |  |  |  |
| Wattage:                 | 20788: 10W<br>20786: 2 x 10W   |  |  |  |
| Lumens:                  | 20788: 1100lm<br>20786: 2100lm |  |  |  |
| Colour Temperature:      | 4200K                          |  |  |  |
| Construction:            | UV stablised polycarbonate     |  |  |  |
| Ingress protection:      | IP54 rated                     |  |  |  |
| Warranty:                | 3 year replacement             |  |  |  |
|                          |                                |  |  |  |