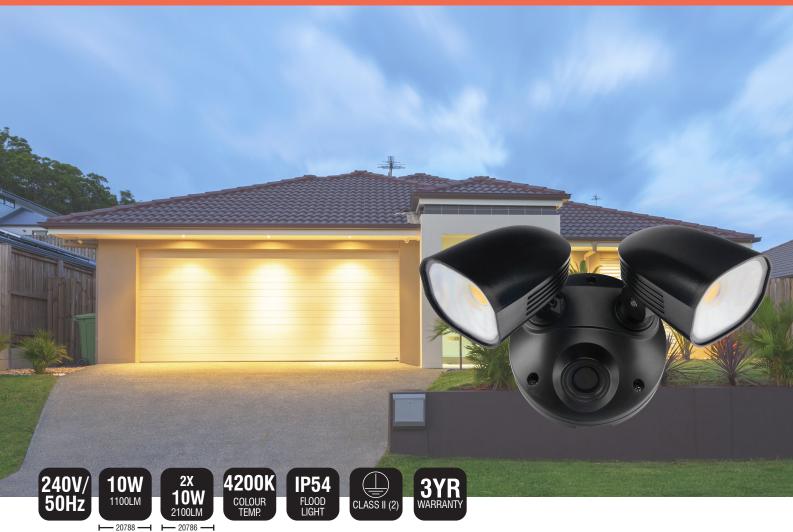

## SHIELDER LED FLOODLIGHT

An outside floodlight providing bright LED light and a compact design. The Shielder comes in a single or double floodlight and is a discreet style ideal for porches, patios, and front yards.

- Modern design that can be installed both on the wall and on the ceiling under the eaves.
- Made from durable UV stabilised polycarbonate offering you a rust free solution that is ideal for coastal environments
- Available in two colours: white or black.
- Latest in ultra-bright LED technology.
- Light up the right area using the fully adjustable heads.

## **APPLICATIONS**

- Great for use in entrances, patios, gardens, exterior walls and for lighting up walkways and small areas.
- Suitable for residential and commercial applications

20788 : BLACK

20786: WHITE

## SHIELDER LED FLOODLIGHT

| TECHNICAL SPECIFICATIONS |                                |  |  |  |
|--------------------------|--------------------------------|--|--|--|
| Operating voltage:       | 240V / 50Hz                    |  |  |  |
| Class:                   | Class II (2)                   |  |  |  |
| Wattage:                 | 20788: 10W<br>20786: 2 x 10W   |  |  |  |
| Lumens:                  | 20788: 1100lm<br>20786: 2100lm |  |  |  |
| Colour Temperature:      | 4200K                          |  |  |  |
| Construction:            | UV stablised polycarbonate     |  |  |  |
| Ingress protection:      | IP54 rated                     |  |  |  |
| Warranty:                | 3 year replacement             |  |  |  |
|                          |                                |  |  |  |