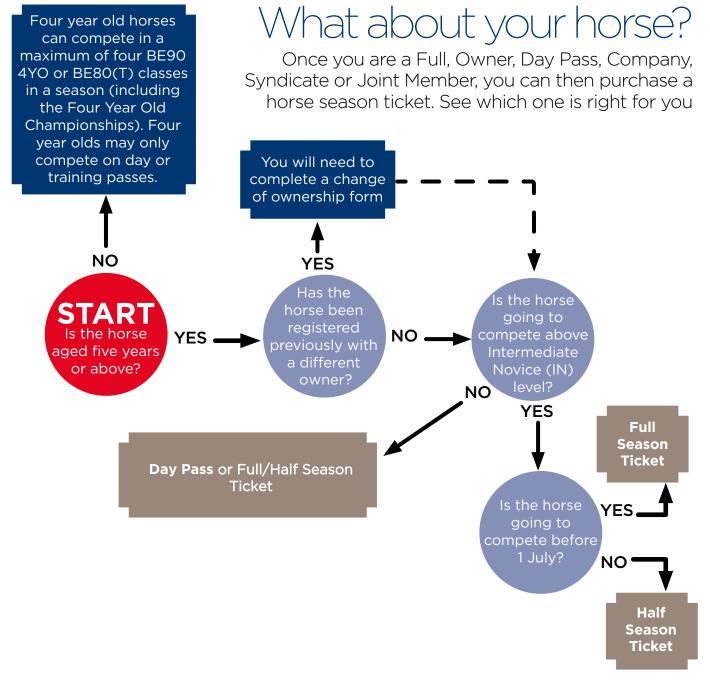

### **OWNING MEMBERSHIPS:**

Benefits include:

- Third party insurance for current season ticket horses
- Own a horse with a current season ticket
- Discounts on various equestrian and non-equestrian events
- Free admission to events up to CCI2\*
- Discount on training and winter series
- Bi-monthly *British Eventing Life* magazine

#### INDIVIDUAL OWNER MEMBERSHIP

For sole owners of a horse who do not ride their horse in competitions.

#### JOINT OWNER

This is for two members owning a horse.

#### SYNDICATE

If there are three or more owners of a horse then this is the membership you need. The first three members get the benefits shown below. Any further members can be added at an extra fee.

#### CORPORATE

Any company owning a horse needs to take up this membership and up to three people receive the benefits listed left.