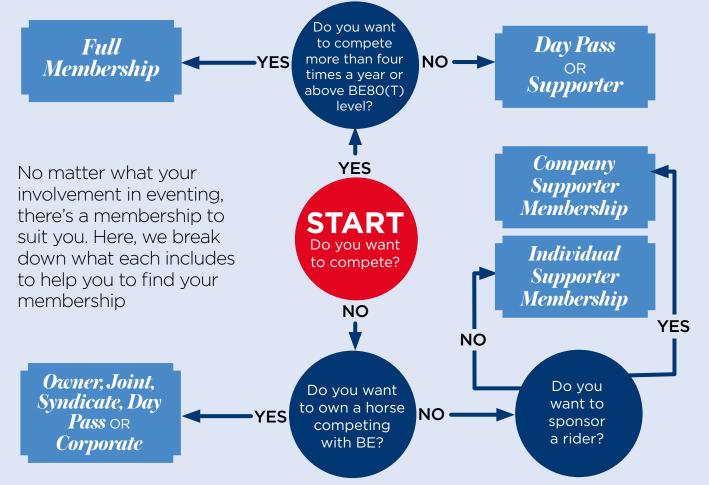

# RITISH EVENTING Know your **memberships**

## FULL INDIVIDUAL MEMBERSHIP

- Third party insurance on horse-related activity
- Compete at BE events
- Own a horse with a current season ticket
- Discounts on various equestrian and non-equestrian events
- Free admission to events up to CCI2\*
- Discount on training and winter series
- Bi-monthly *British Eventing Life* magazine

### **OWNING MEMBERSHIPS:**

Benefits include:

- Third party insurance for current season ticket horses
- Own a horse with a current season ticket
- Discounts on various equestrian and non-equestrian events
- Free admission to events up to CCI2\*
- Discount on training and winter series
- Bi-monthly *British Eventing Life* magazine

#### INDIVIDUAL OWNER MEMBERSHIP

For sole owners of a horse who do not ride their horse in competitions.

#### JOINT OWNER

This is for two members owning a horse.

#### SYNDICATE

If there are three or more owners of a horse then this is the membership you need. The first three members get the benefits shown below. Any further members can be added at an extra fee.

#### CORPORATE

Any company owning a horse needs to take up this membership and up to three people receive the benefits listed left.

#### SUPPORTER INDIVIDUAL MEMBERSHIP/SUPPORTER COMPANY MEMBERSHIP

In addition to the following benefits, a Supporter Company Member may display their company logo on rider and horse clothing at BE events (subject to approval and size restrictions).

- Ability to purchase Day Passes to compete at BE events (individual supporter only)
- Discounts on various equestrian and non-equestrian events
- Free admission to events up to CCI2\*
- Discount on training and winter series
- Bi-monthly *British Eventing Life* magazine

#### DAY PASS MEMBERSHIP

- Ability to purchase Day Passes to compete at BE events (maximum of four events on Day Passes)
- Discounts on various equestrian and non-equestrian events
- Discount on training and winter series
- Bi-monthly digital issues *British Eventing Life* Lite version