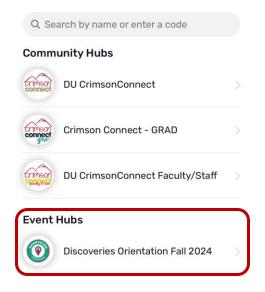

#### Step 1:

 On the opening window (image 1) select "Discoveries Orientation Fall 2024"

Image 1