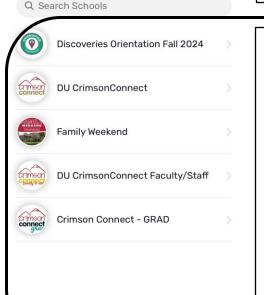

#### Step 1:

 On the opening window (image 1) select "Discoveries Orientation Fall 2024"

Image 1