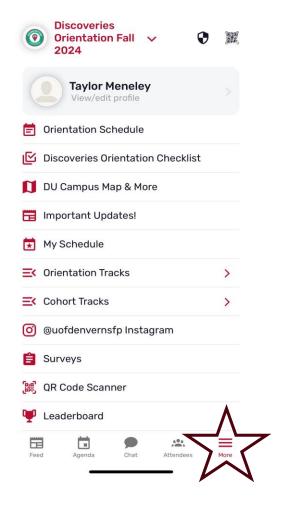

# Discoveries Orientation Fall 2024:

Navigate to the "More" tab to find:

- Schedule click to explore events and details (events are being actively updated this month)
- Discoveries
   Orientation
   Checklist—student
   checklist with action
   items to prepare
- Orientation Tracks and Cohort Tracks demographic and program specific information

Click this menu to navigate to different pages:

 This platform is used more multiple events. Students may need to navigate to varying pages