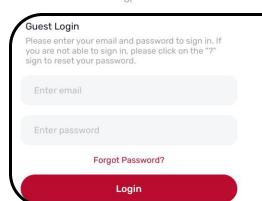

#### **Family Member Step 2:**

 Non-DU emails MUST create an account on the web browser THEN login through the app

By logging on, you agree to the Terms of Service and Privacy Policy.