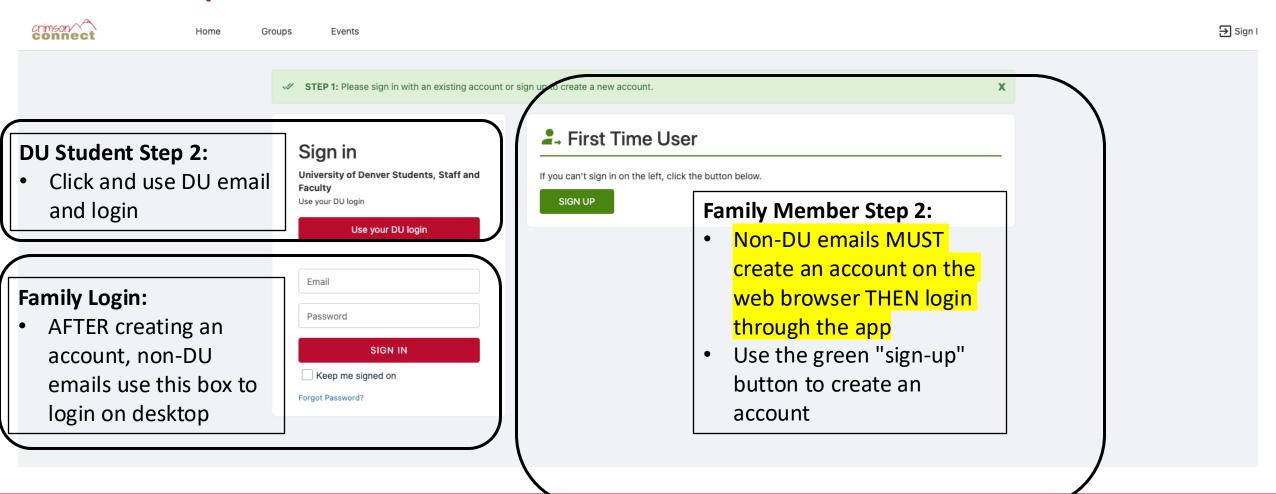

# Families: How to create an account MUST be on desktop/web version

#### **DU Student Step 2:**

Click and use DU email and login

#### **Family Member Step 2:**

 Non-DU emails MUST create an account on the web browser THEN login through the app

By logging on, you agree to the Terms of Service and Privacy Policy.