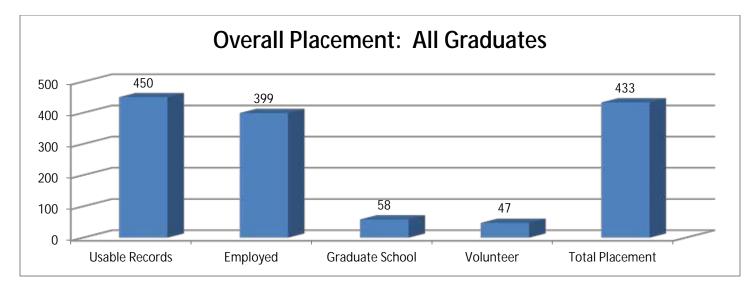

Of the 494 graduates contacted from the class of 2017 (bachelors and masters level), survey information was received from 450. This represents an **overall 91.09% response rate**. The total response rate for **undergraduate students was 96.11%**, with data collected from 245 out of 257 students.

In analyzing the post-graduate numbers for the CBU Undergraduate Class of 2017, 236 of the 245 graduates responding indicated either being employed and/or attending graduate school. This results in a *total placement rate* of 96.22% for the Undergraduate Class of 2017. Additional information on employment and graduate school placements is listed in the tables below.

|                             | Usable<br>Records | Employed     | Attending<br>Graduate School | Total Employed<br>and/or Attending<br>Graduate School |
|-----------------------------|-------------------|--------------|------------------------------|-------------------------------------------------------|
| All Graduates (494)         | 450 (91.09%)      | 399 (88.67%) | 58 (12.89%)                  | 433 (96.22%)                                          |
| Undergraduate Degrees (257) | 247 (96.11%)      | 207 (83.81%) | 53 (21.46%)                  | 238 (96.36%)                                          |
| Graduate Degrees (237)      | 203 (85.65%)      | 192 (94.58%) | 5 (2.46%)                    | 195 (96.06%)                                          |