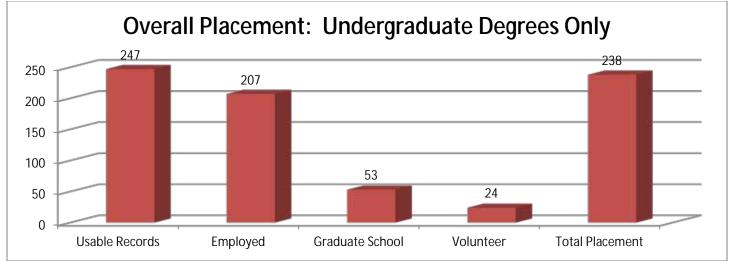

Of the 494 graduates contacted from the class of 2017 (bachelors and masters level), survey information was received from 450. This represents an **overall 91.09% response rate**. The total response rate for **undergraduate students was 96.11%**, with data collected from 245 out of 257 students.

In analyzing the post-graduate numbers for the CBU Undergraduate Class of 2017, 236 of the 245 graduates responding indicated either being employed and/or attending graduate school. This results in a *total placement rate* of 96.22% for the Undergraduate Class of 2017. Additional information on employment and graduate school placements is listed in the tables below.

|                             | Usable<br>Records | Employed     | Attending<br>Graduate School | Total Employed<br>and/or Attending<br>Graduate School |
|-----------------------------|-------------------|--------------|------------------------------|-------------------------------------------------------|
| All Graduates (494)         | 450 (91.09%)      | 399 (88.67%) | 58 (12.89%)                  | 433 (96.22%)                                          |
| Undergraduate Degrees (257) | 247 (96.11%)      | 207 (83.81%) | 53 (21.46%)                  | 238 (96.36%)                                          |
| Graduate Degrees (237)      | 203 (85.65%)      | 192 (94.58%) | 5 (2.46%)                    | 195 (96.06%)                                          |