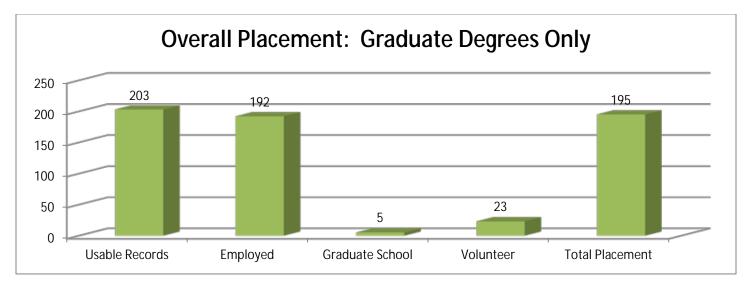

|                             | Usable<br>Records | Employed     | Attending<br>Graduate School | Total Employed<br>and/or Attending<br>Graduate School |
|-----------------------------|-------------------|--------------|------------------------------|-------------------------------------------------------|
| All Graduates (494)         | 450 (91.09%)      | 399 (88.67%) | 58 (12.89%)                  | 433 (96.22%)                                          |
| Undergraduate Degrees (257) | 247 (96.11%)      | 207 (83.81%) | 53 (21.46%)                  | 238 (96.36%)                                          |
| Graduate Degrees (237)      | 203 (85.65%)      | 192 (94.58%) | 5 (2.46%)                    | 195 (96.06%)                                          |