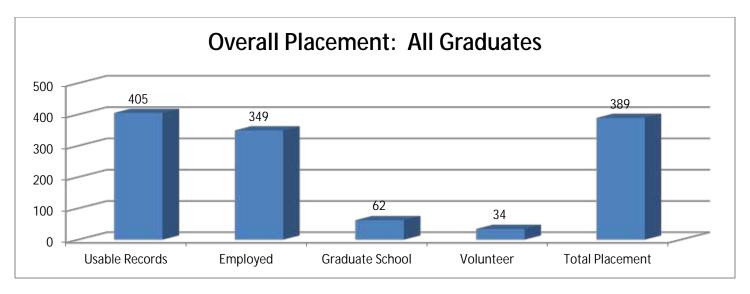

Of the 422 graduates contacted from the class of 2021 (undergraduate and graduate level), survey information was collected from 405. This represents an **overall 95.97% response rate**. The total response rate for **undergraduate students was 95.52%**, with data collected from 256 out of 268 students.

In analyzing the post-graduate numbers for the CBU Undergraduate Class of 2021, 256 of the 268 graduates responding indicated either being employed and/or attending graduate school. This results in a total placement rate of 94.92% for the Undergraduate Class of 2021. Additional information on employment and graduate school placements is listed in the tables below.

|                             | Usable<br>Records | Employed     | Attending<br>Graduate School | Total Employed<br>and/or Attending<br>Graduate School |
|-----------------------------|-------------------|--------------|------------------------------|-------------------------------------------------------|
| All Graduates (422)         | 405 (95.97%)      | 349 (86.17%) | 62 (15.31%)                  | 389 (96.05%)                                          |
| Undergraduate Degrees (268) | 256 (95.52%)      | 203 (79.30%) | 60 (23.44%)                  | 243 (94.92%)                                          |
| Graduate Degrees (154)      | 149 (96.75%)      | 146 (97.99%) | 2 (1.34%)                    | 146 (97.99%)                                          |