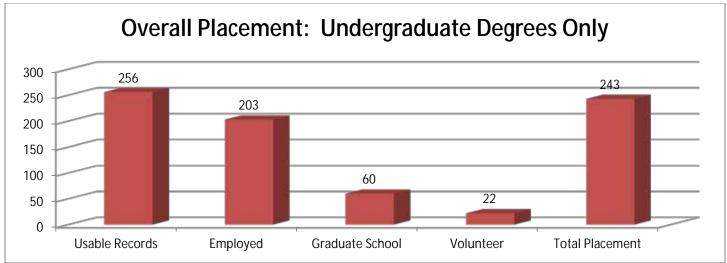

In analyzing the post-graduate numbers for the CBU Undergraduate Class of 2021, 256 of the 268 graduates responding indicated either being employed and/or attending graduate school. This results in a total placement rate of 94.92% for the Undergraduate Class of 2021. Additional information on employment and graduate school placements is listed in the tables below.

|                             | Usable<br>Records | Employed     | Attending<br>Graduate School | Total Employed<br>and/or Attending<br>Graduate School |
|-----------------------------|-------------------|--------------|------------------------------|-------------------------------------------------------|
| All Graduates (422)         | 405 (95.97%)      | 349 (86.17%) | 62 (15.31%)                  | 389 (96.05%)                                          |
| Undergraduate Degrees (268) | 256 (95.52%)      | 203 (79.30%) | 60 (23.44%)                  | 243 (94.92%)                                          |
| Graduate Degrees (154)      | 149 (96.75%)      | 146 (97.99%) | 2 (1.34%)                    | 146 (97.99%)                                          |