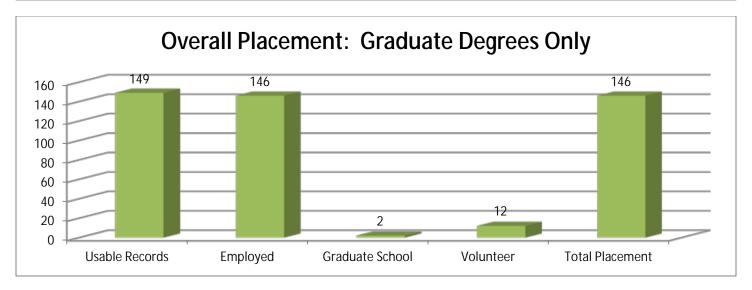

|                             | Usable<br>Records | Employed     | Attending<br>Graduate School | Total Employed<br>and/or Attending<br>Graduate School |
|-----------------------------|-------------------|--------------|------------------------------|-------------------------------------------------------|
| All Graduates (422)         | 405 (95.97%)      | 349 (86.17%) | 62 (15.31%)                  | 389 (96.05%)                                          |
| Undergraduate Degrees (268) | 256 (95.52%)      | 203 (79.30%) | 60 (23.44%)                  | 243 (94.92%)                                          |
| Graduate Degrees (154)      | 149 (96.75%)      | 146 (97.99%) | 2 (1.34%)                    | 146 (97.99%)                                          |