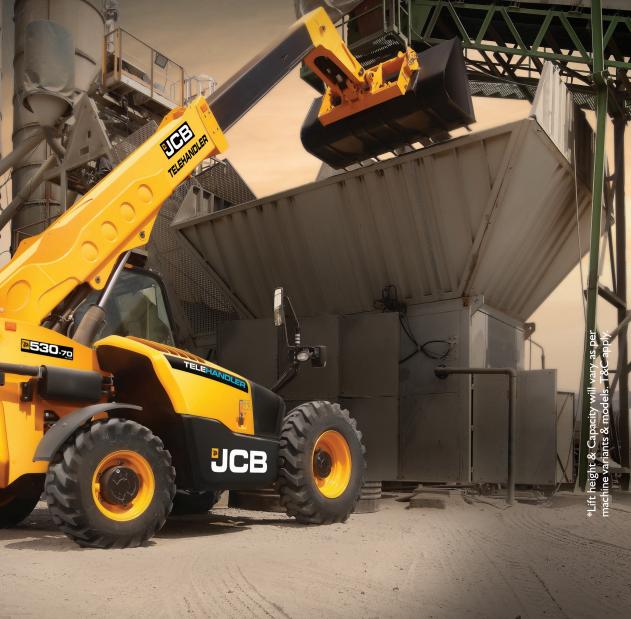

## GET THE BENEFITS OF 4 MACHINES IN 1 Lift | Load | Grab | Access

Maximum lift height of 7m\* & 11m\*.

Maximum lift capacity up to 3000 Kg\*.

Q-Fit mechanism for quick change of attachment.

360° Hi-Viz global cabin design with ROPS & FOPS.